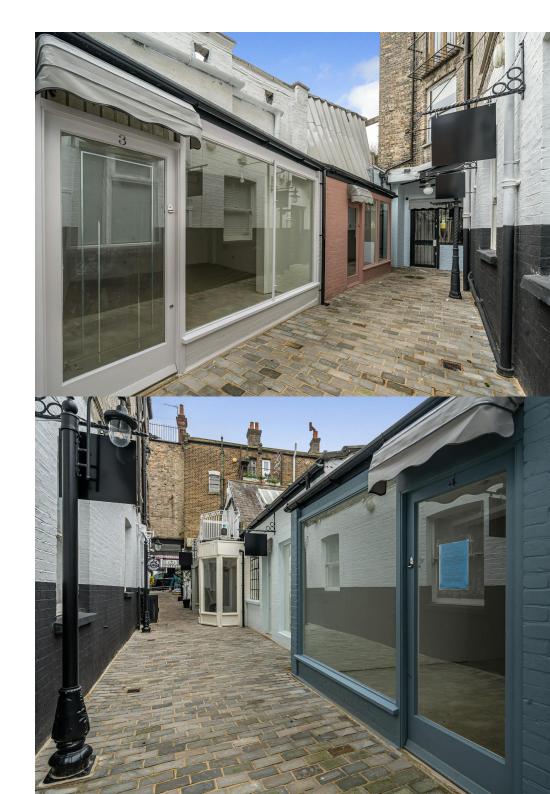

## **Key Features**

- . Best frontage from Heath Street
- . Comfort Cooling
- . Gated Cobbled Mews
- 1 Minute Walk of Hampstead Station

- . Use Class E
- . Courtyard Setting
- Dual Access from Heath Street & Perrin's Court
- Only two units now available

### Description

Introducing an exciting new retail development, poised to redefine retail in the heart of Hampstead – a characterful mews boasting seven distinctive retail units.

Nestled in a sought-after area, The charm of the mews, coupled with the adaptability of the spaces, ensures a unique and inviting environment for a diverse range of businesses falling within the Use Class E.

With a keen understanding of the varied needs of businesses, the development presents a choice of sizes suitable for both start up and established businesses.