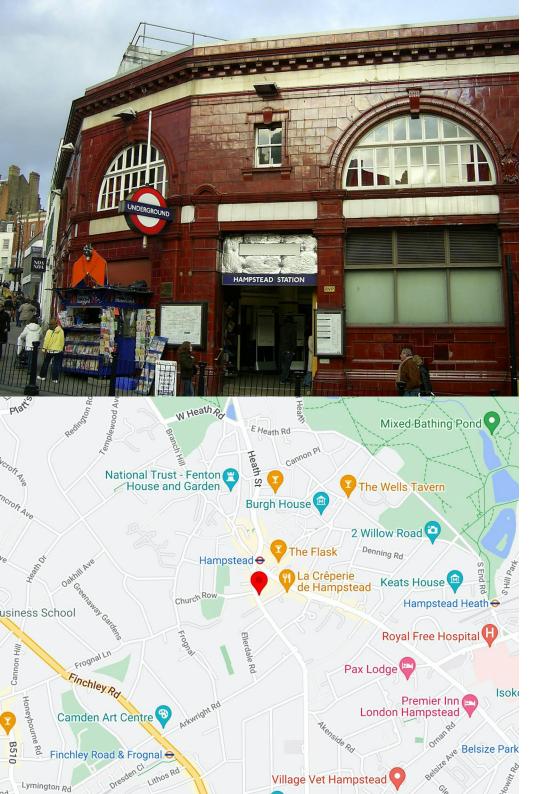

### Location

The fashionable and prosperous suburb of Hampstead is situated about 4 miles north of Central London. The area has long been a sought after residential area in close proximity to Hampstead Heath and easy links to both the City and the West End.

The property is situated in Hampstead village within a conservation area on the east side of Heath Street adjacent to The Gaucho Grill a short distance north of Hampstead Underground Station (Northern Line).

Other nearby occupiers include Tesco, Itsu, Wagamama, Knight Frank as well as a range of independent retailers and cafes.