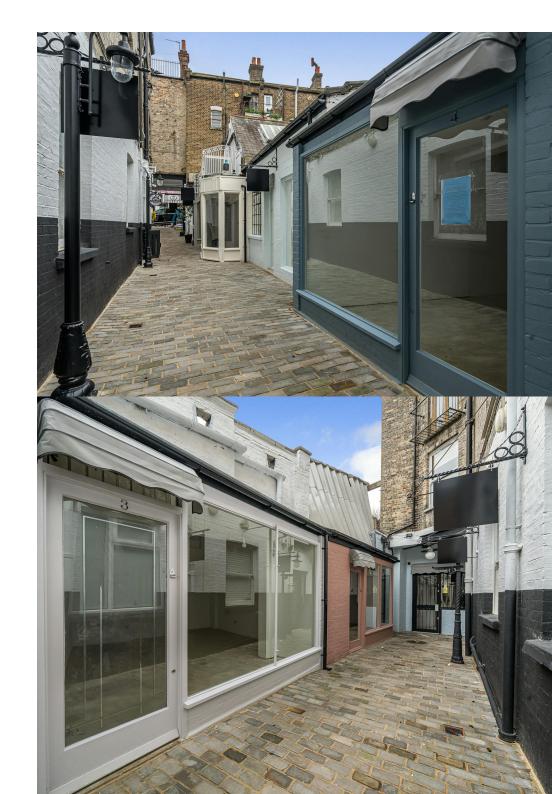

## **Key Features**

- . Best frontage from Heath Street
- . Comfort Cooling
- Gated Cobbled Mews
- 1 Minute Walk of Hampstead Station

- . Use Class E
- . Courtyard Setting
- Dual Access from Heath Street & Perrin's Court
- Only two units now available

### Description

Introducing an exciting new retail development, poised to redefine retail in the heart of Hampstead – a characterful mews boasting seven distinctive retail units.

Nestled in a sought-after area, The charm of the mews, coupled with the adaptability of the spaces, ensures a unique and inviting environment for a diverse range of businesses falling within the Use Class E.

# **Availability**

The accommodation comprises the following areas:

| Name           | sq ft                                                                       | sq m  | Availability |
|----------------|-----------------------------------------------------------------------------|-------|--------------|
| Unit - 7       | 484                                                                         | 44.97 | Available    |
| Total          | 484                                                                         | 44.97 |              |
| Lease          | New Lease                                                                   |       |              |
| Rent           | £35,000.00 per annum                                                        |       |              |
| Rates          | Applicants are to make their own enquiries to the London Borough of Camden. |       |              |
| Service Charge | To be confirmed.                                                            |       |              |
| VAT            | Applicable                                                                  |       |              |
| EPC            | On application                                                              |       |              |
|                |                                                                             |       |              |