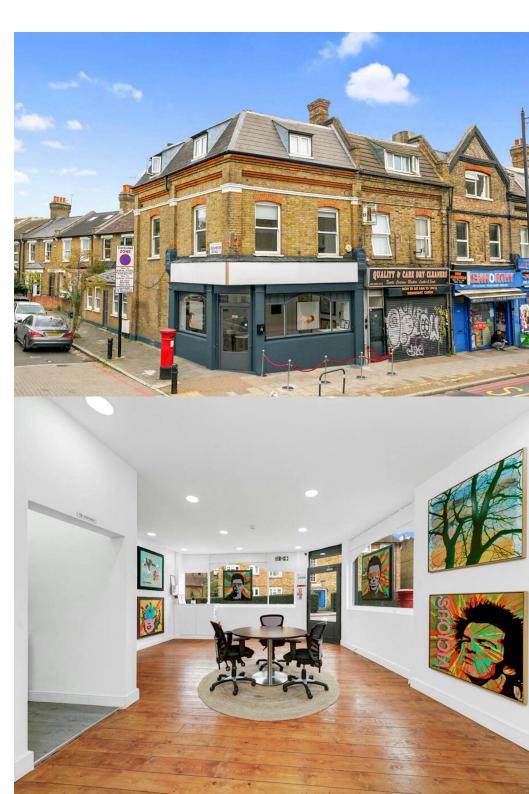

# 79 KENWORTHY ROAD LONDON, E9 5RB

### Newly Refurbished Retail Unit With Corner Frontage

### Description

Forest Real Estate are pleased to offer for lease, this prominent, light filled, retail unit in the heart of Homerton. The premises comprise of a ground floor, open plan, retail premises totalling 506 ft2. With the benefit of a separate kitchenette and WC.

With the use class being E, this beautiful retail unit could serve as a variety of occupiers, including barber/hair/nail salon, coffee shop, supermarket, office, estate agency and many many more!