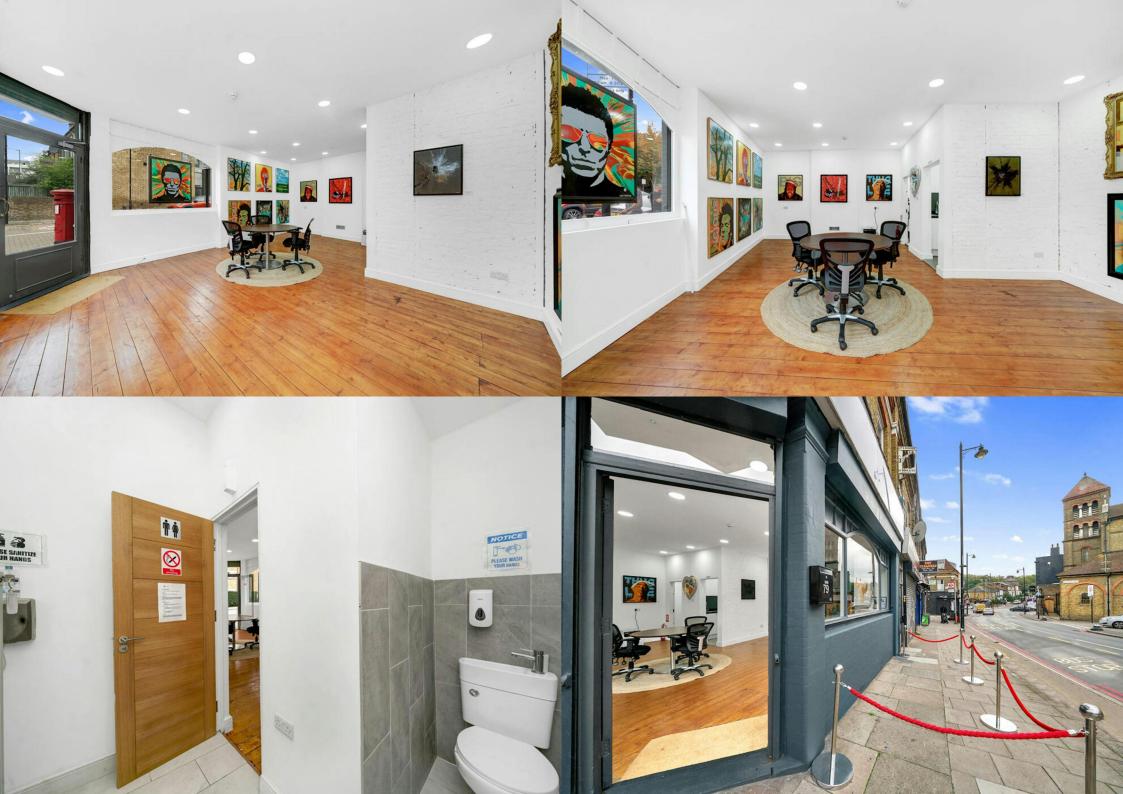

## **Key Features**

- . Newly Refurbished
- . Good Natural Light
- Metal Security Shutters

- Corner Premises
- Wooden Floor

### Description

Forest Real Estate are pleased to offer for lease, this prominent, light filled, retail unit in the heart of Homerton. The premises comprise of a ground floor, open plan, retail premises totalling 506 ft2. With the benefit of a separate kitchenette and WC.