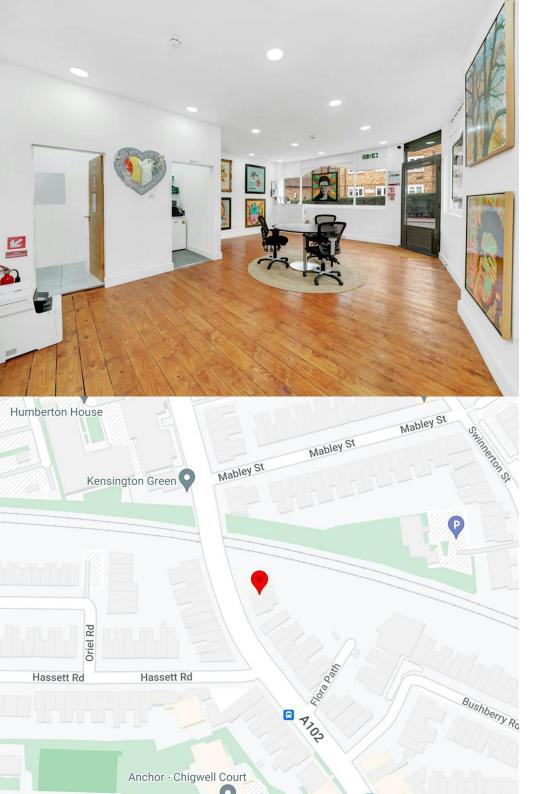

### Description

Forest Real Estate are pleased to offer for lease, this prominent, light filled, retail unit in the heart of Homerton. The premises comprise of a ground floor, open plan, retail premises totalling 506 ft2. With the benefit of a separate kitchenette and WC.

### Location

The property is situated moments from the green open spaces of Victoria Park while Homerton Station is also within close proximity for links around the city. Also walking distance to Homerton High Street.