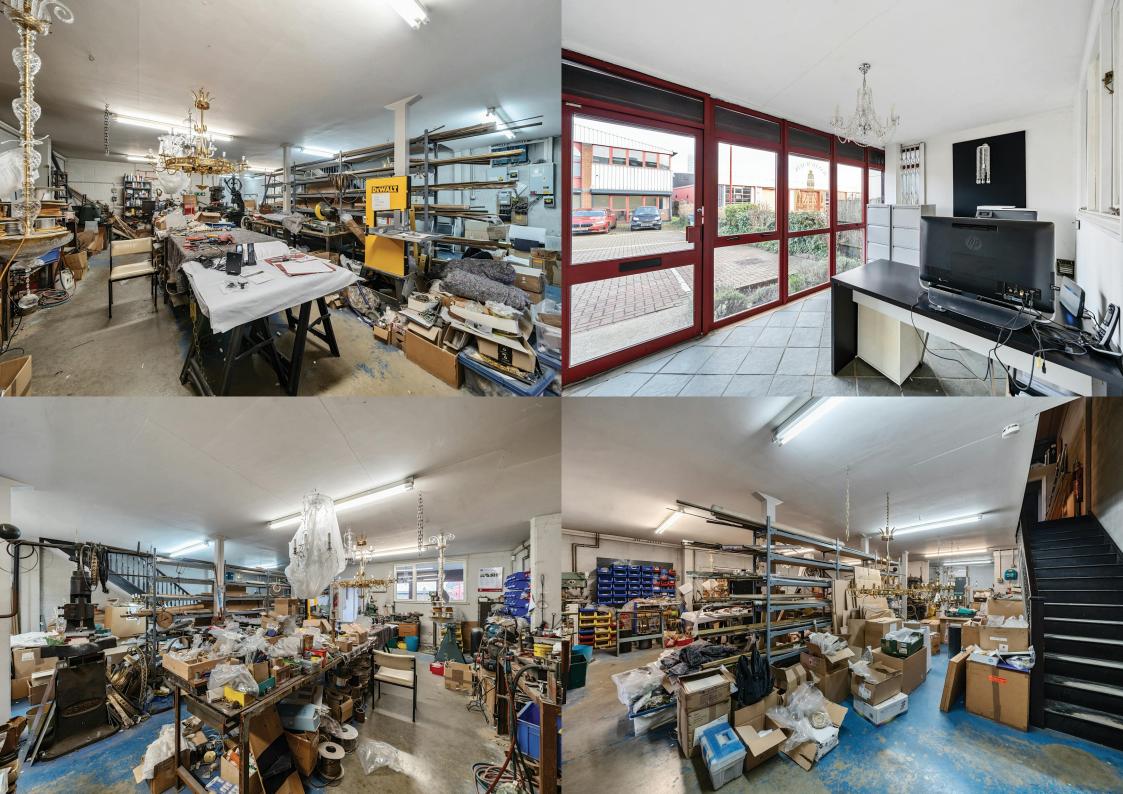

### Description

This end of terrace industrial/warehouse is situated in a private gated estate. The property is set over two floors with the ground floor designed for workshop/storage purposes and the mezzanine for additional storage and offices with a kitchenette. Each floor benefits from one WC.

The ground floor has a 2.5m ceiling height and is accessed via a pedestrian door and loading door (height 3m). The mezzanine benefits from an eaves height of 4.6m.

Externally there are 5 allocated parking spaces plus the loading bay.