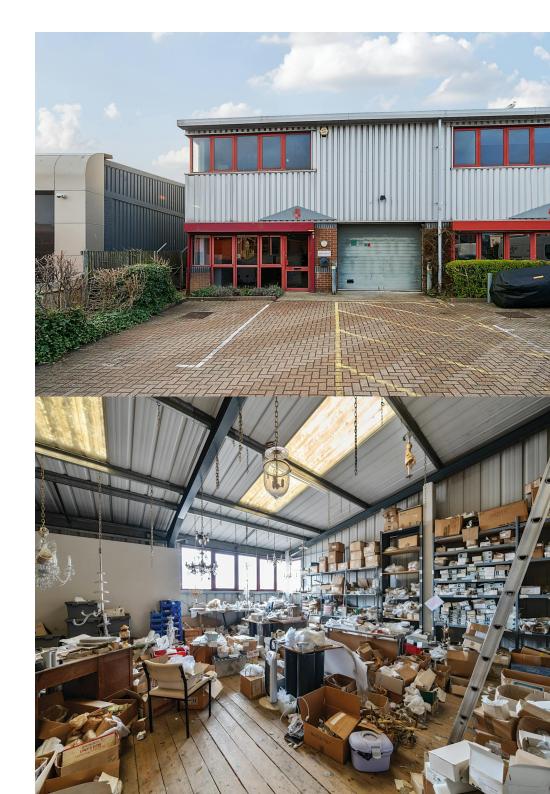

### Description

This end of terrace industrial/warehouse is situated in a private gated estate. The property is set over two floors with the ground floor designed for workshop/storage purposes and the mezzanine for additional storage and offices with a kitchenette. Each floor benefits from one WC.

The ground floor has a 2.5m ceiling height and is accessed via a pedestrian door and loading door (height 3m). The mezzanine benefits from an eaves height of 4.6m.

Externally there are 5 allocated parking spaces plus the loading bay.