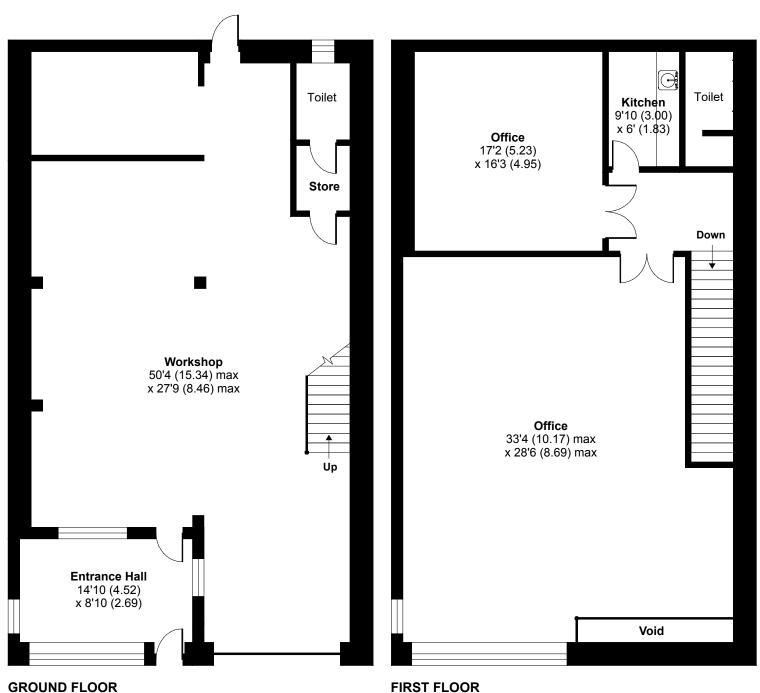

### Description

This end of terrace industrial/warehouse is situated in a private gated estate. The property is set over two floors with the ground floor designed for workshop/storage purposes and the mezzanine for additional storage and offices with a kitchenette. Each floor benefits from one WC.

The ground floor has a 2.5m ceiling height and is accessed via a pedestrian door and loading door (height 3m). The mezzanine benefits from an eaves height of 4.6m.

Externally there are 5 allocated parking spaces plus the loading bay.

# Metro Centre, Park Royal, NW10

Approximate Area = 2842 sq ft / 264 sq m (excludes void)

For identification only - Not to scale

**FIRST FLOOR** 

# **Availability**

The accommodation comprises the following areas:

| Name           | sq ft            | sq m   |
|----------------|------------------|--------|
| Ground         | 1,478            | 137.31 |
| Mezzanine      | 1,364            | 126.72 |
| Total          | 2,842            | 264.03 |
| Price          | £895,000.00      |        |
| Rates          | £9,481 per annum |        |
| Service Charge | £1,377 per annum |        |
| VAT            | Applicable       |        |
| EPC            | C (58)           |        |