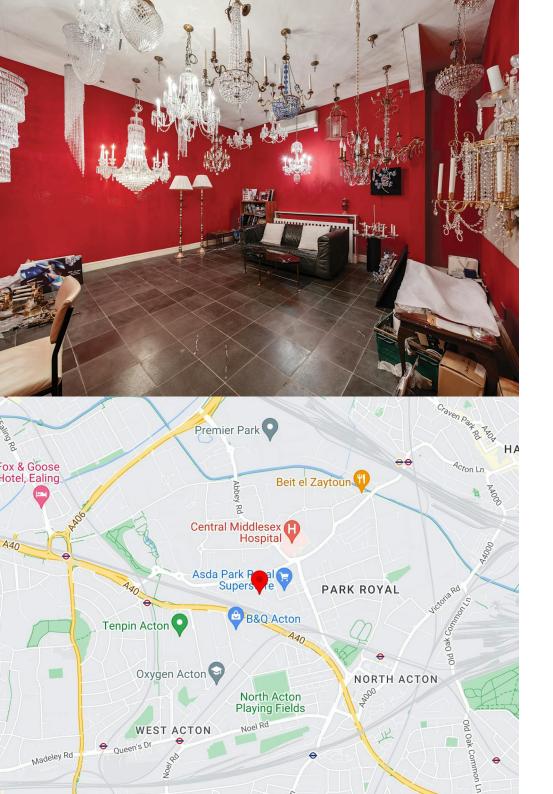

### Description

This end of terrace industrial/warehouse is situated in a private gated estate. The property is set over two floors with the ground floor designed for workshop/storage purposes and the mezzanine for additional storage and offices with a kitchenette. Each floor benefits from one WC.

### Location

The property is located directly off Coronation Road, considered one of the main access roads in and out of Park Royal. There is excellent access to The North Circular Road (A406) and A40 Western Avenue.

There are several local bus stops on Coronation Road and this property is within a 15 minute walk of the Piccadilly Line via Park Royal underground station.