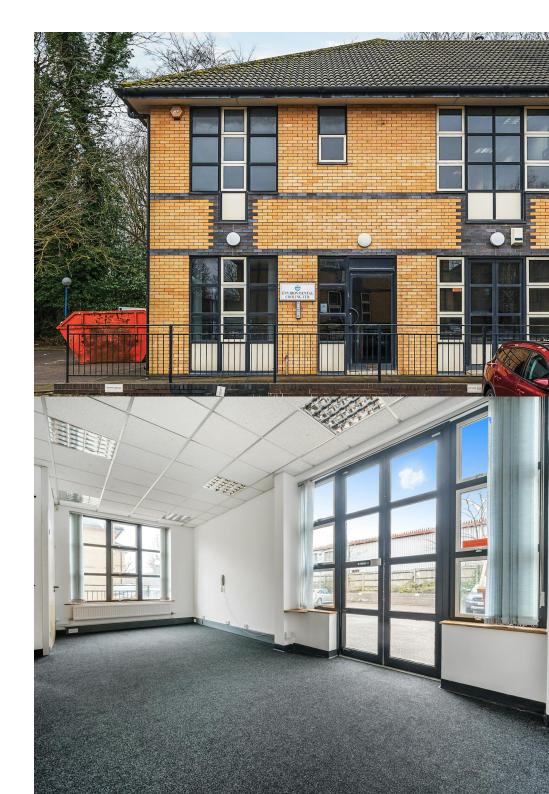

## Description

The Progression Centre comprises a low density office development of traditional office accommodation totalling 9 units.

Unit 4 is a two-story, end-of-terrace, self-contained office building that has recently been renovated. The available space primarily consists of open-plan offices across both floors, supplemented by two partitioned offices. Additionally, each floor features its own WC facilities for added convenience.

## **Key Features**

- Carpeted Flooring
- 6 Allocated Parking Spaces
- Suspended Ceiling
- Gas Central Heating
- Good Natural Light

- Two WCs and Tea Point
- Perimeter Trunking
- Air Conditioning
- Partitioned Office/Meeting Rooms
- Triple Aspect Windows