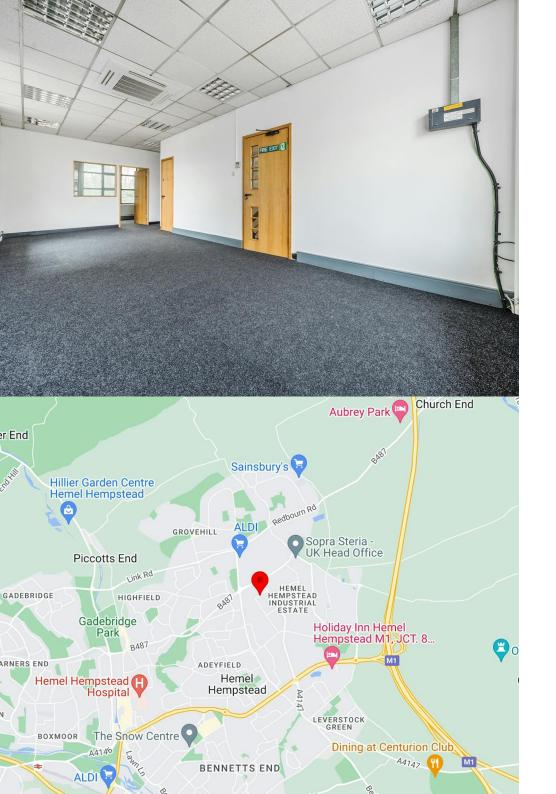

## **Key Features**

- Carpeted Flooring
- 6 Allocated Parking Spaces
- Suspended Ceiling
- Gas Central Heating
- Good Natural Light

- Two WCs and Tea Point
- Perimeter Trunking
- Air Conditioning
- Partitioned Office/Meeting Rooms
- Triple Aspect Windows

### Location

The Progression Centre benefits from being located close to the new retail amenities at the crossroads of Wood Lane End and Maylands Avenue and include Tesco Express, Greggs and Starbucks.

The property has excellent access to the motorway network with the M1 motorway (Junction 8) less than 1.45 miles to the south-east and the M25 (Junction 21) is less than 4 miles to the south. The A41 lies approximately 2.5 miles from the property, immediately south west of the town centre, providing an additional fast dual carriageway link to the M25 at Junction 20 or north to Berkhamsted and Tring.