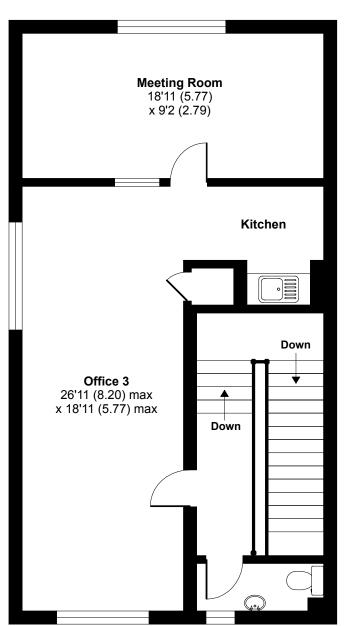

## Description

The Progression Centre comprises a low density office development of traditional office accommodation totalling 9 units.

Unit 4 is a two-story, end-of-terrace, self-contained office building that has recently been renovated. The available space primarily consists of open-plan offices across both floors, supplemented by two partitioned offices. Additionally, each floor features its own WC facilities for added convenience.

# Mark Road, HP2

For identification only - Not to scale

FIRST FLOOR

# **Availability**

The accommodation comprises the following areas:

| Name           | sq ft             | sq m  |
|----------------|-------------------|-------|
| Ground         | 481               | 44.69 |
| lst            | 489               | 45.43 |
| Total          | 970               | 90.12 |
|                |                   |       |
| Lease          | New Lease         |       |
| Rent           | £16,000 per annum |       |
| Rates          | £7,485 per annum  |       |
| Service Charge | £2,024 per annum  |       |
| VAT            | Applicable        |       |
| EPC            | D (91)            |       |