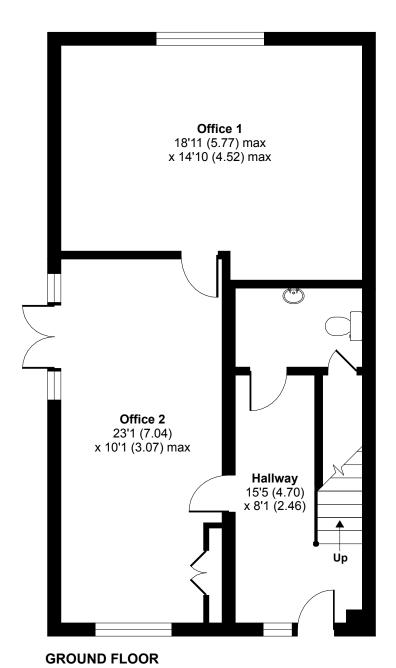

## Description

The Progression Centre comprises a low density office development of traditional office accommodation totalling 9 units.

Unit 4 is a two-story, end-of-terrace, self-contained office building that has recently been renovated. The available space primarily consists of open-plan offices across both floors, supplemented by two partitioned offices. Additionally, each floor features its own WC facilities for added convenience.

# **Availability**

The accommodation comprises the following areas:

| Name           | sq ft             | sq m  |
|----------------|-------------------|-------|
| Ground         | 481               | 44.69 |
| lst            | 489               | 45.43 |
| Total          | 970               | 90.12 |
|                |                   |       |
| Lease          | New Lease         |       |
| Rent           | £16,000 per annum |       |
| Rates          | £7,485 per annum  |       |
| Service Charge | £2,024 per annum  |       |
| VAT            | Applicable        |       |
| EPC            | D (91)            |       |