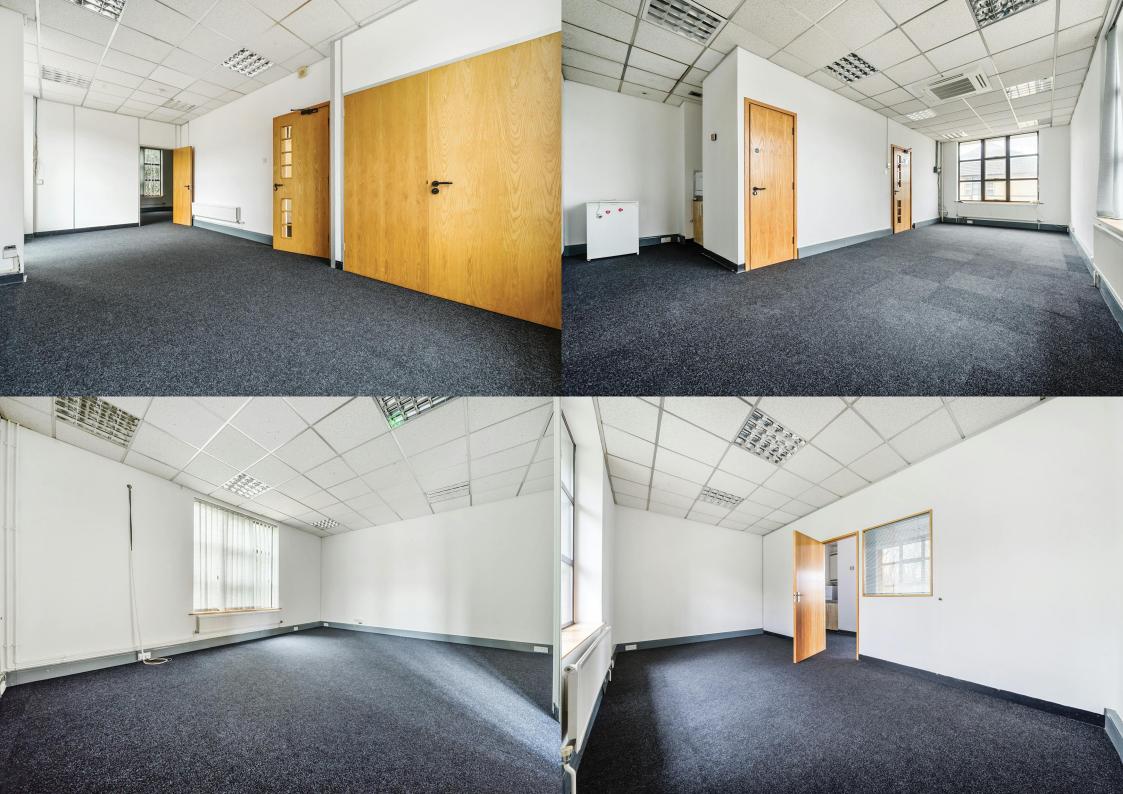

## **Key Features**

- Carpeted Flooring
- 6 Allocated Parking Spaces
- Suspended Ceiling
- Gas Central Heating
- Good Natural Light

- Two WCs and Tea Point
- Perimeter Trunking
- Air Conditioning
- Partitioned Office/Meeting Rooms
- Triple Aspect Windows

## Description

The Progression Centre comprises a low density office development of traditional office accommodation totalling 9 units.

Unit 4 is a two-story, end-of-terrace, self-contained office building that has recently been renovated. The available space primarily consists of open-plan offices across both floors, supplemented by two partitioned offices. Additionally, each floor features its own WC facilities for added convenience.