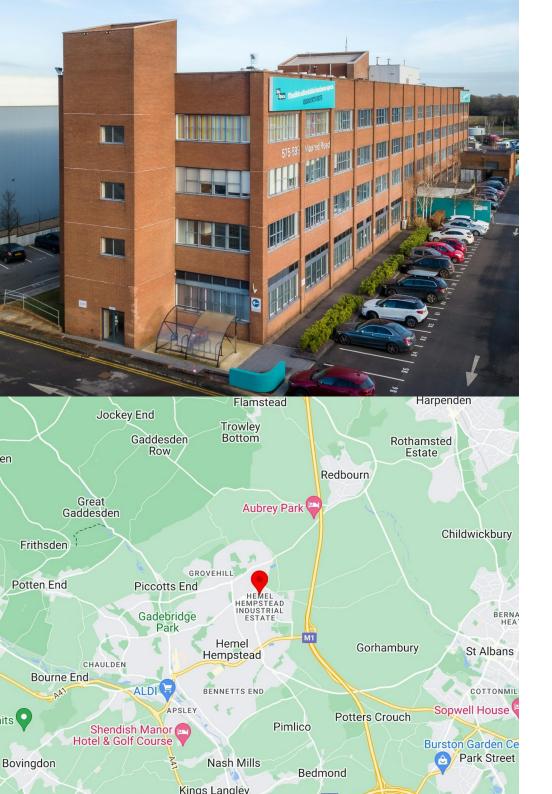

#### Location

iMex Business Centre is nestled within the vibrant Maylands Business Park, which hosts over 650 businesses, including prominent international brands like Amazon, Asos, Next, BP, and Virgin Media. With an array of amenities within walking distance, including banks, restaurants, gyms, and hotels, the location proves exceptional for both staff and clients. Additionally, two supermarkets are just a short drive away, while Hemel Hempstead town centre is approximately three miles from the offices.

The center boasts excellent motorway connectivity, with Junction 8 of the M1 less than two miles away and Junction 21 of the M25 merely five miles away.

Hemel Hempstead train station is a mere 10-minute drive, offering four trains per hour to London Euston, with a travel time of only thirty minutes. The nearest bus stops are within a mile, with buses running every half an hour and taking approximately ten minutes to and from the town centre.

London Luton Airport is just over ten miles away and reachable within slightly over 15 minutes by car via the M1.