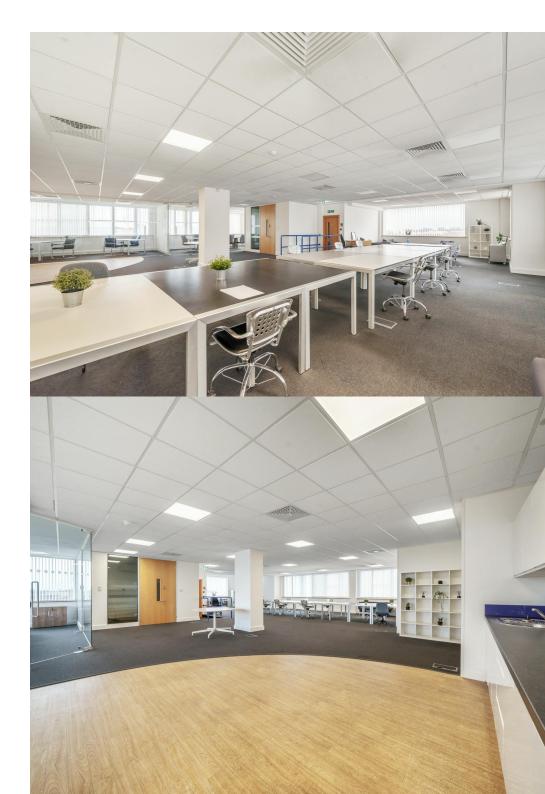

## Description

iMex Business Centre presents a distinctive and modern workspace tailored to businesses in Hertfordshire. This four-storey building provides opportunities for growth through a range of office sizes.

Benefitting from outstanding amenities, tenants enjoy 24/7 access, CCTV security, air-conditioning, heating, and complimentary parking. Furthermore, the recently renovated reception area creates a chic and inviting ambiance for staff, clients, and visitors alike.