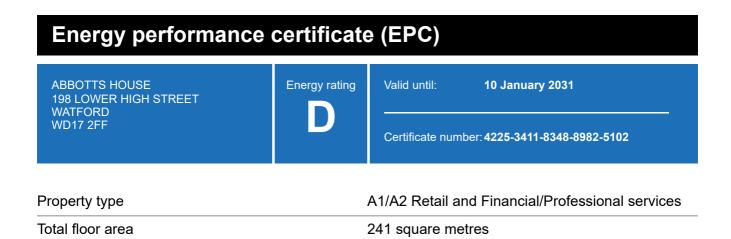

### **Energy rating and score**

This property's energy rating is D.

Properties get a rating from A+ (best) to G (worst) and a score.

The better the rating and score, the lower your property's carbon emissions are likely to be.