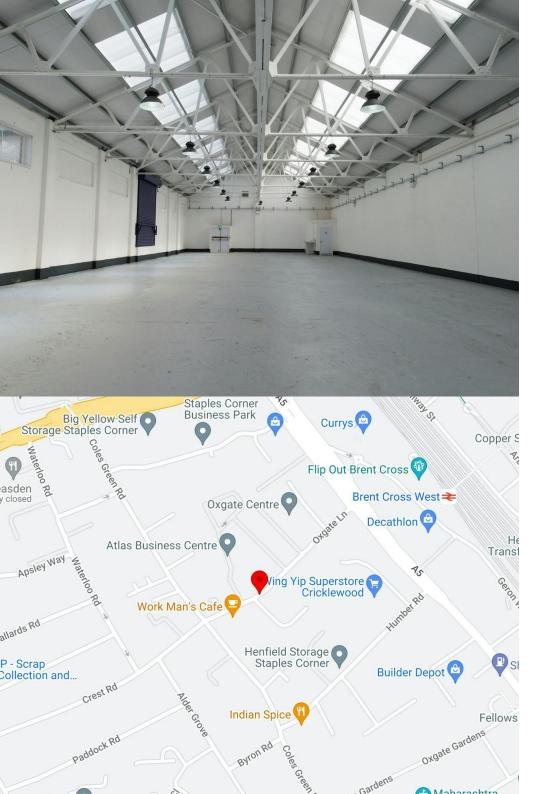

### Location

Conveniently positioned on Oxgate Lane adjacent to the A5, just half a mile from junction 1 of the M1 motorway, this location offers easy access to the A40 and A41 arteries leading into central London.

Within a one-mile radius, you'll find Hendon Railway Station, Brent Cross Underground Station (Northern Line), and Cricklewood Railway Station.