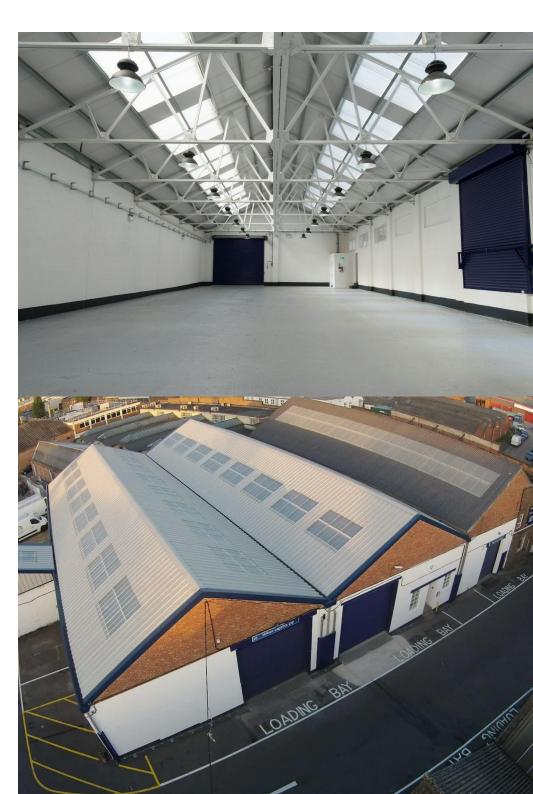

#### **Unit 10A, Atlas Business Centre, Oxgate Lane** Staples Corner, NW2 7HJ

### Description

A clear spacious industrial/warehouse within a securely enclosed estate. Entry is facilitated through two roller shutter doors connected to a designated loading area.

The property also features 3 phase power, on site waste disposal services, and parking facilities accessible within the estate.

### **Key Features**

• 2x Roller Shutter Doors

• Loading Bay

• 3 Phase Power

• LED Lighting

- 4 Parking Spaces
- Ceiling Heights 4.1m 7.4m
- Internal Repairing Leases

- Securely Gated Estate With CCTV
- New Screeded Flooring
- 24/7 Access