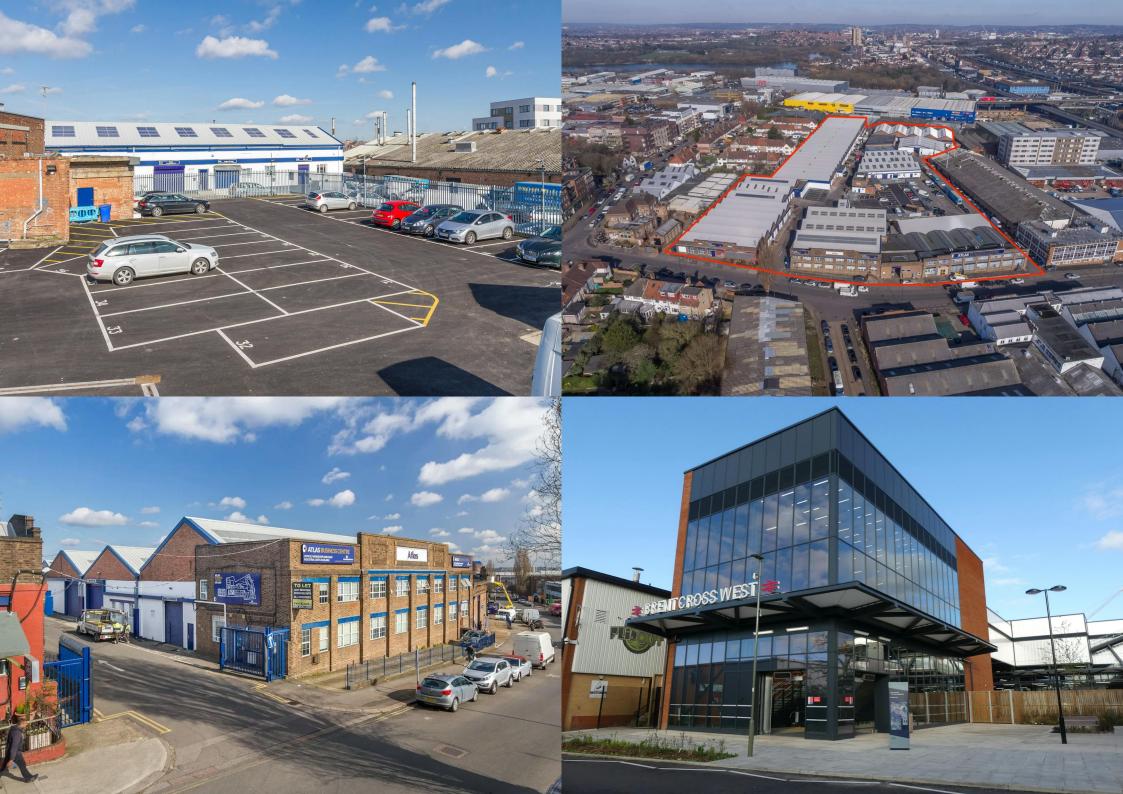

### Description

A clear spacious industrial/warehouse within a securely enclosed estate. Entry is facilitated through two roller shutter doors connected to a designated loading area.

The property also features 3 phase power, on site waste disposal services, and parking facilities accessible within the estate.

### Location

Conveniently positioned on Oxgate Lane adjacent to the A5, just half a mile from junction 1 of the M1 motorway, this location offers easy access to the A40 and A41 arteries leading into central London.