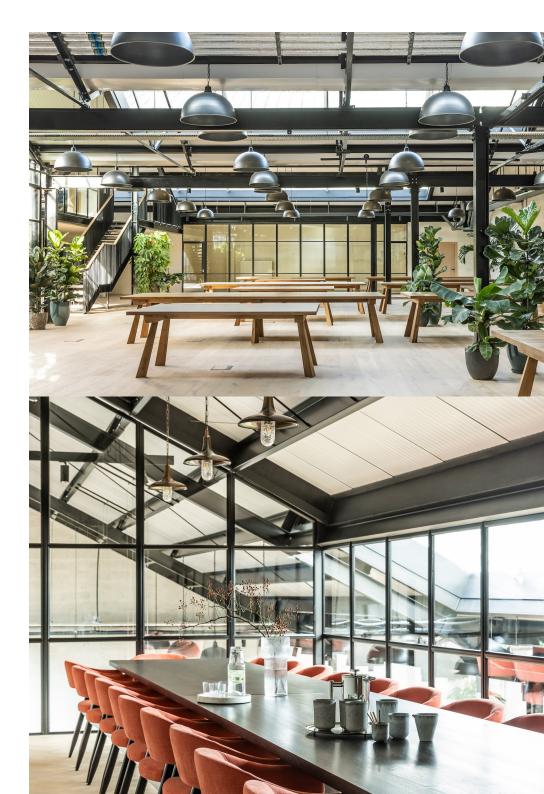

### Description

The experience of STORE at 2a Langton Road begins in an authentic, yet unexpected way. Positioned privately, off a quiet, well-maintained residential street; a working-heritage building with an industrial character and an original presence.

The building has been carefully stripped-back to showcase all of the unmistakable qualities of a classic London workshopwarehouse. Specialist architects Stiff and Trevillion—a leading part of the London creative community — have undertaken a dedicated and detailed refurbishment programme to emphasise a valuable provenance. Many of the genuine features including steels and wood-flooring have been meaningfully recycled into the fabric of the refurbishment. By re-imagining and re-using, rather than demolishing the original industrial building, 10-15% of the embodied carbon has been retained and up to 40% of the damaging emissions that would have been released through new manufacture and transport, has been saved.