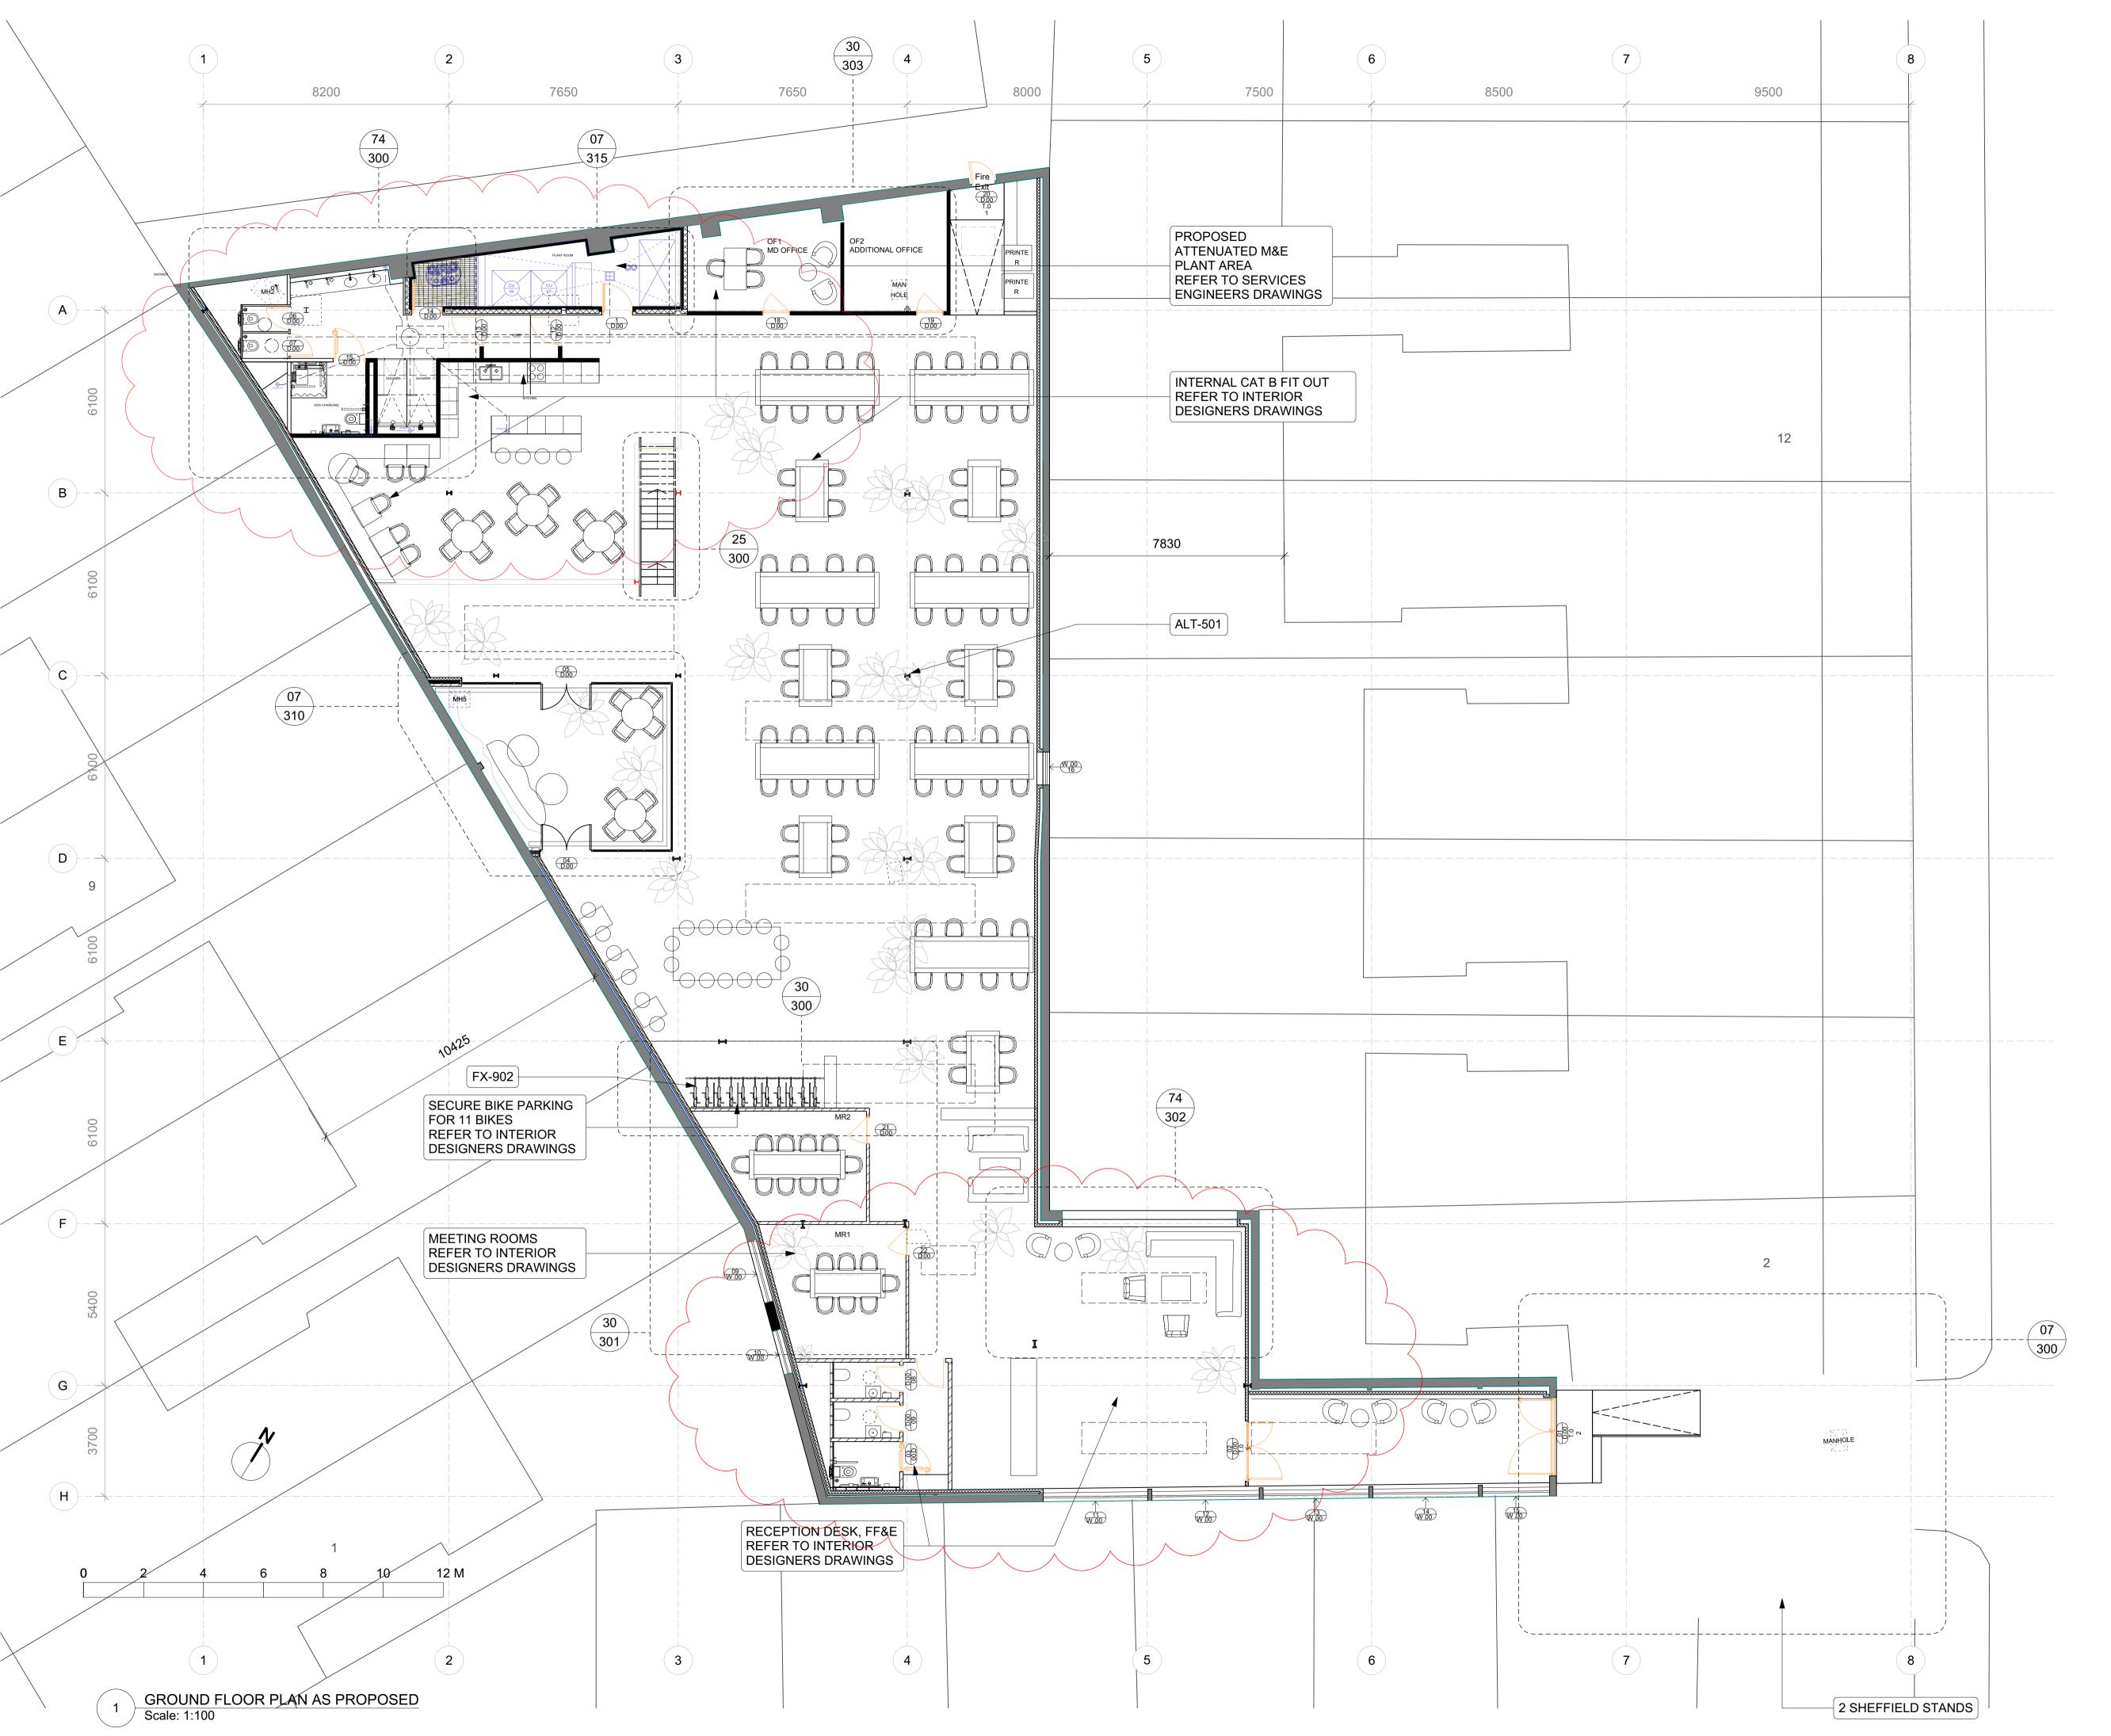

NEW 30 SERIES ARE JUST GA PLANS FOR WALL SETTING OUT

- CYCLE STORAGE -MEETING ROOM 1&2 -MEZZANINE MEETING ROOM 3 -OFFICE ROOM 1&2

NEW 07 JUST GA TO SET OUT PLANT

B 30/06/2028TAGE 5 ISSUE - WC's REVISED

A 23/9/20 STAGE 4 ISSUED Rev. Date Note

## Stiff + Trevillion Stiff + Trevillion Architects Ltd

London W9 2BE T +44(0)20 8960 5550 mail@stiffandtrevillion.com

www.stiffandtrevillion.com

16 Woodfield Road

LANGTON ROAD LLP

2A LANGTON ROAD

Drawing Title

GROUND FLOOR PLAN AS PROPOSED

Drawing Status

## STAGE 5

| Date        |                   | Scale @ A1 | Scale @ A3 |
|-------------|-------------------|------------|------------|
| 11.09.20    |                   | 1:100      | 1:200      |
| Project No. | Drawing No. A-02- | 100        | Revision B |