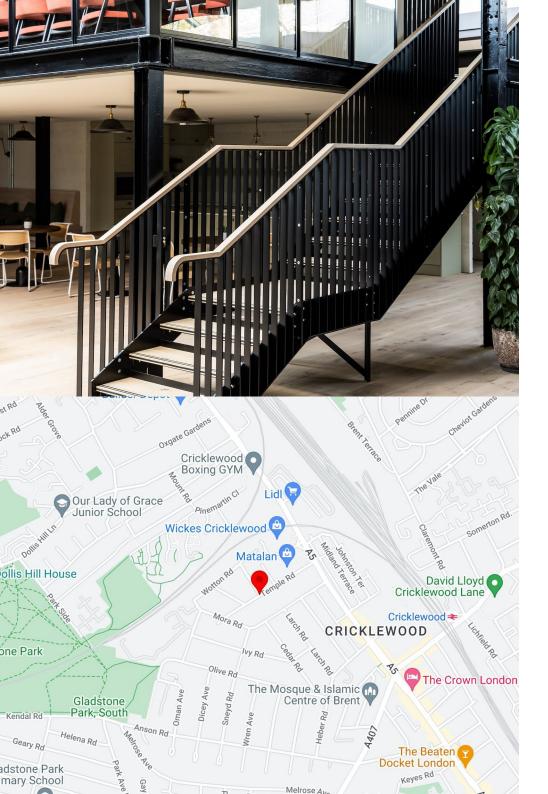

Discreetly accessed through a cobbled entranceway, STORE has been carefully designed to be self- contained, safe and secure. At the entrance, Store has 1 on-site parking space and London Borough of Brent has agreed to provide street parking permits for 3 others. The entrance continues as a plantfilled, landscaped passageway that harmonises the design of the exteriors with that of the interiors.

### Location

The experience at 2 Langton Rd begins in an authentic yet unexpected way. Positioned, privately, off a quiet, well-maintained residential street: a working heritage building with an industrial character and an original presence.