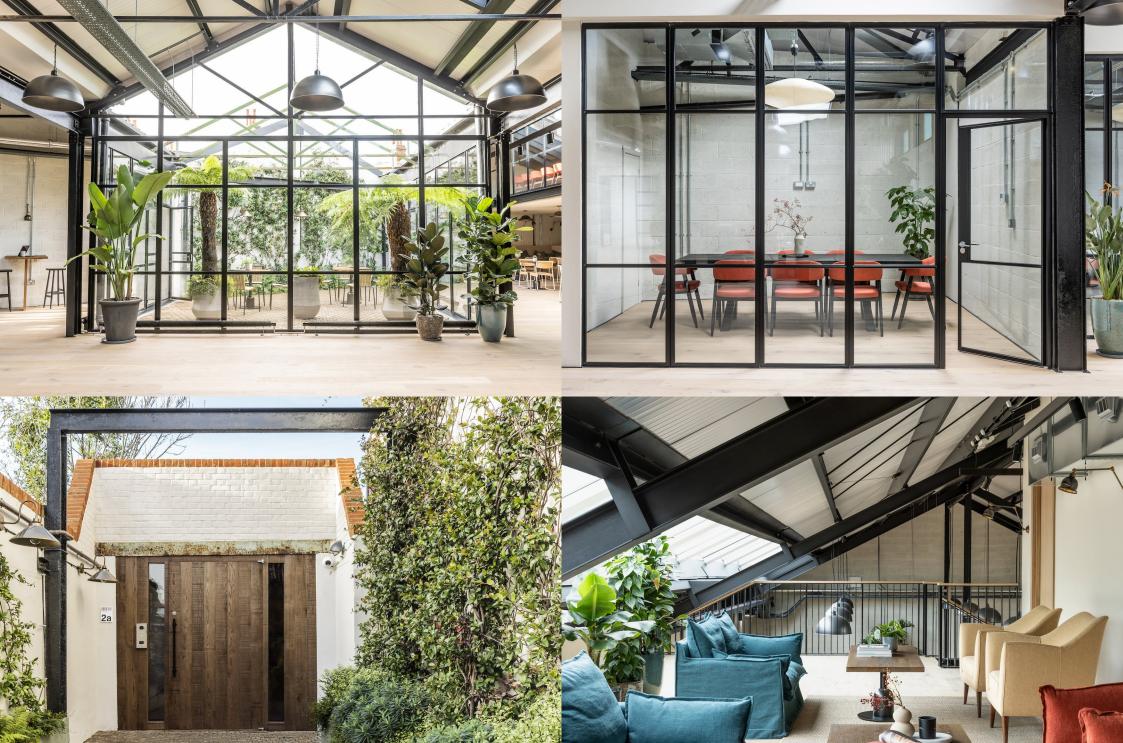

### Description

The experience of STORE at 2a Langton Road begins in an authentic, yet unexpected way. Positioned privately, off a quiet, well-maintained residential street; a working-heritage building with an industrial character and an original presence.

Discreetly accessed through a cobbled entranceway, STORE has been carefully designed to be self- contained, safe and secure. At the entrance, Store has 1 on-site parking space and London Borough of Brent has agreed to provide street parking permits for 3 others. The entrance continues as a plantfilled, landscaped passageway that harmonises the design of the exteriors with that of the interiors.

The building has been carefully stripped-back to showcase all of the unmistakable qualities of a classic London workshopwarehouse. Specialist architects Stiff and Trevillion—a leading part of the London creative community — have undertaken a dedicated and detailed refurbishment programme to emphasise a valuable provenance. Many of the genuine features including steels and wood-flooring have been meaningfully recycled into the fabric of the refurbishment. By re-imagining and re-using, rather than demolishing the original industrial building, 10-15% of the embodied carbon has been retained and up to 40% of the damaging emissions that would have been released through new manufacture and transport, has been saved.