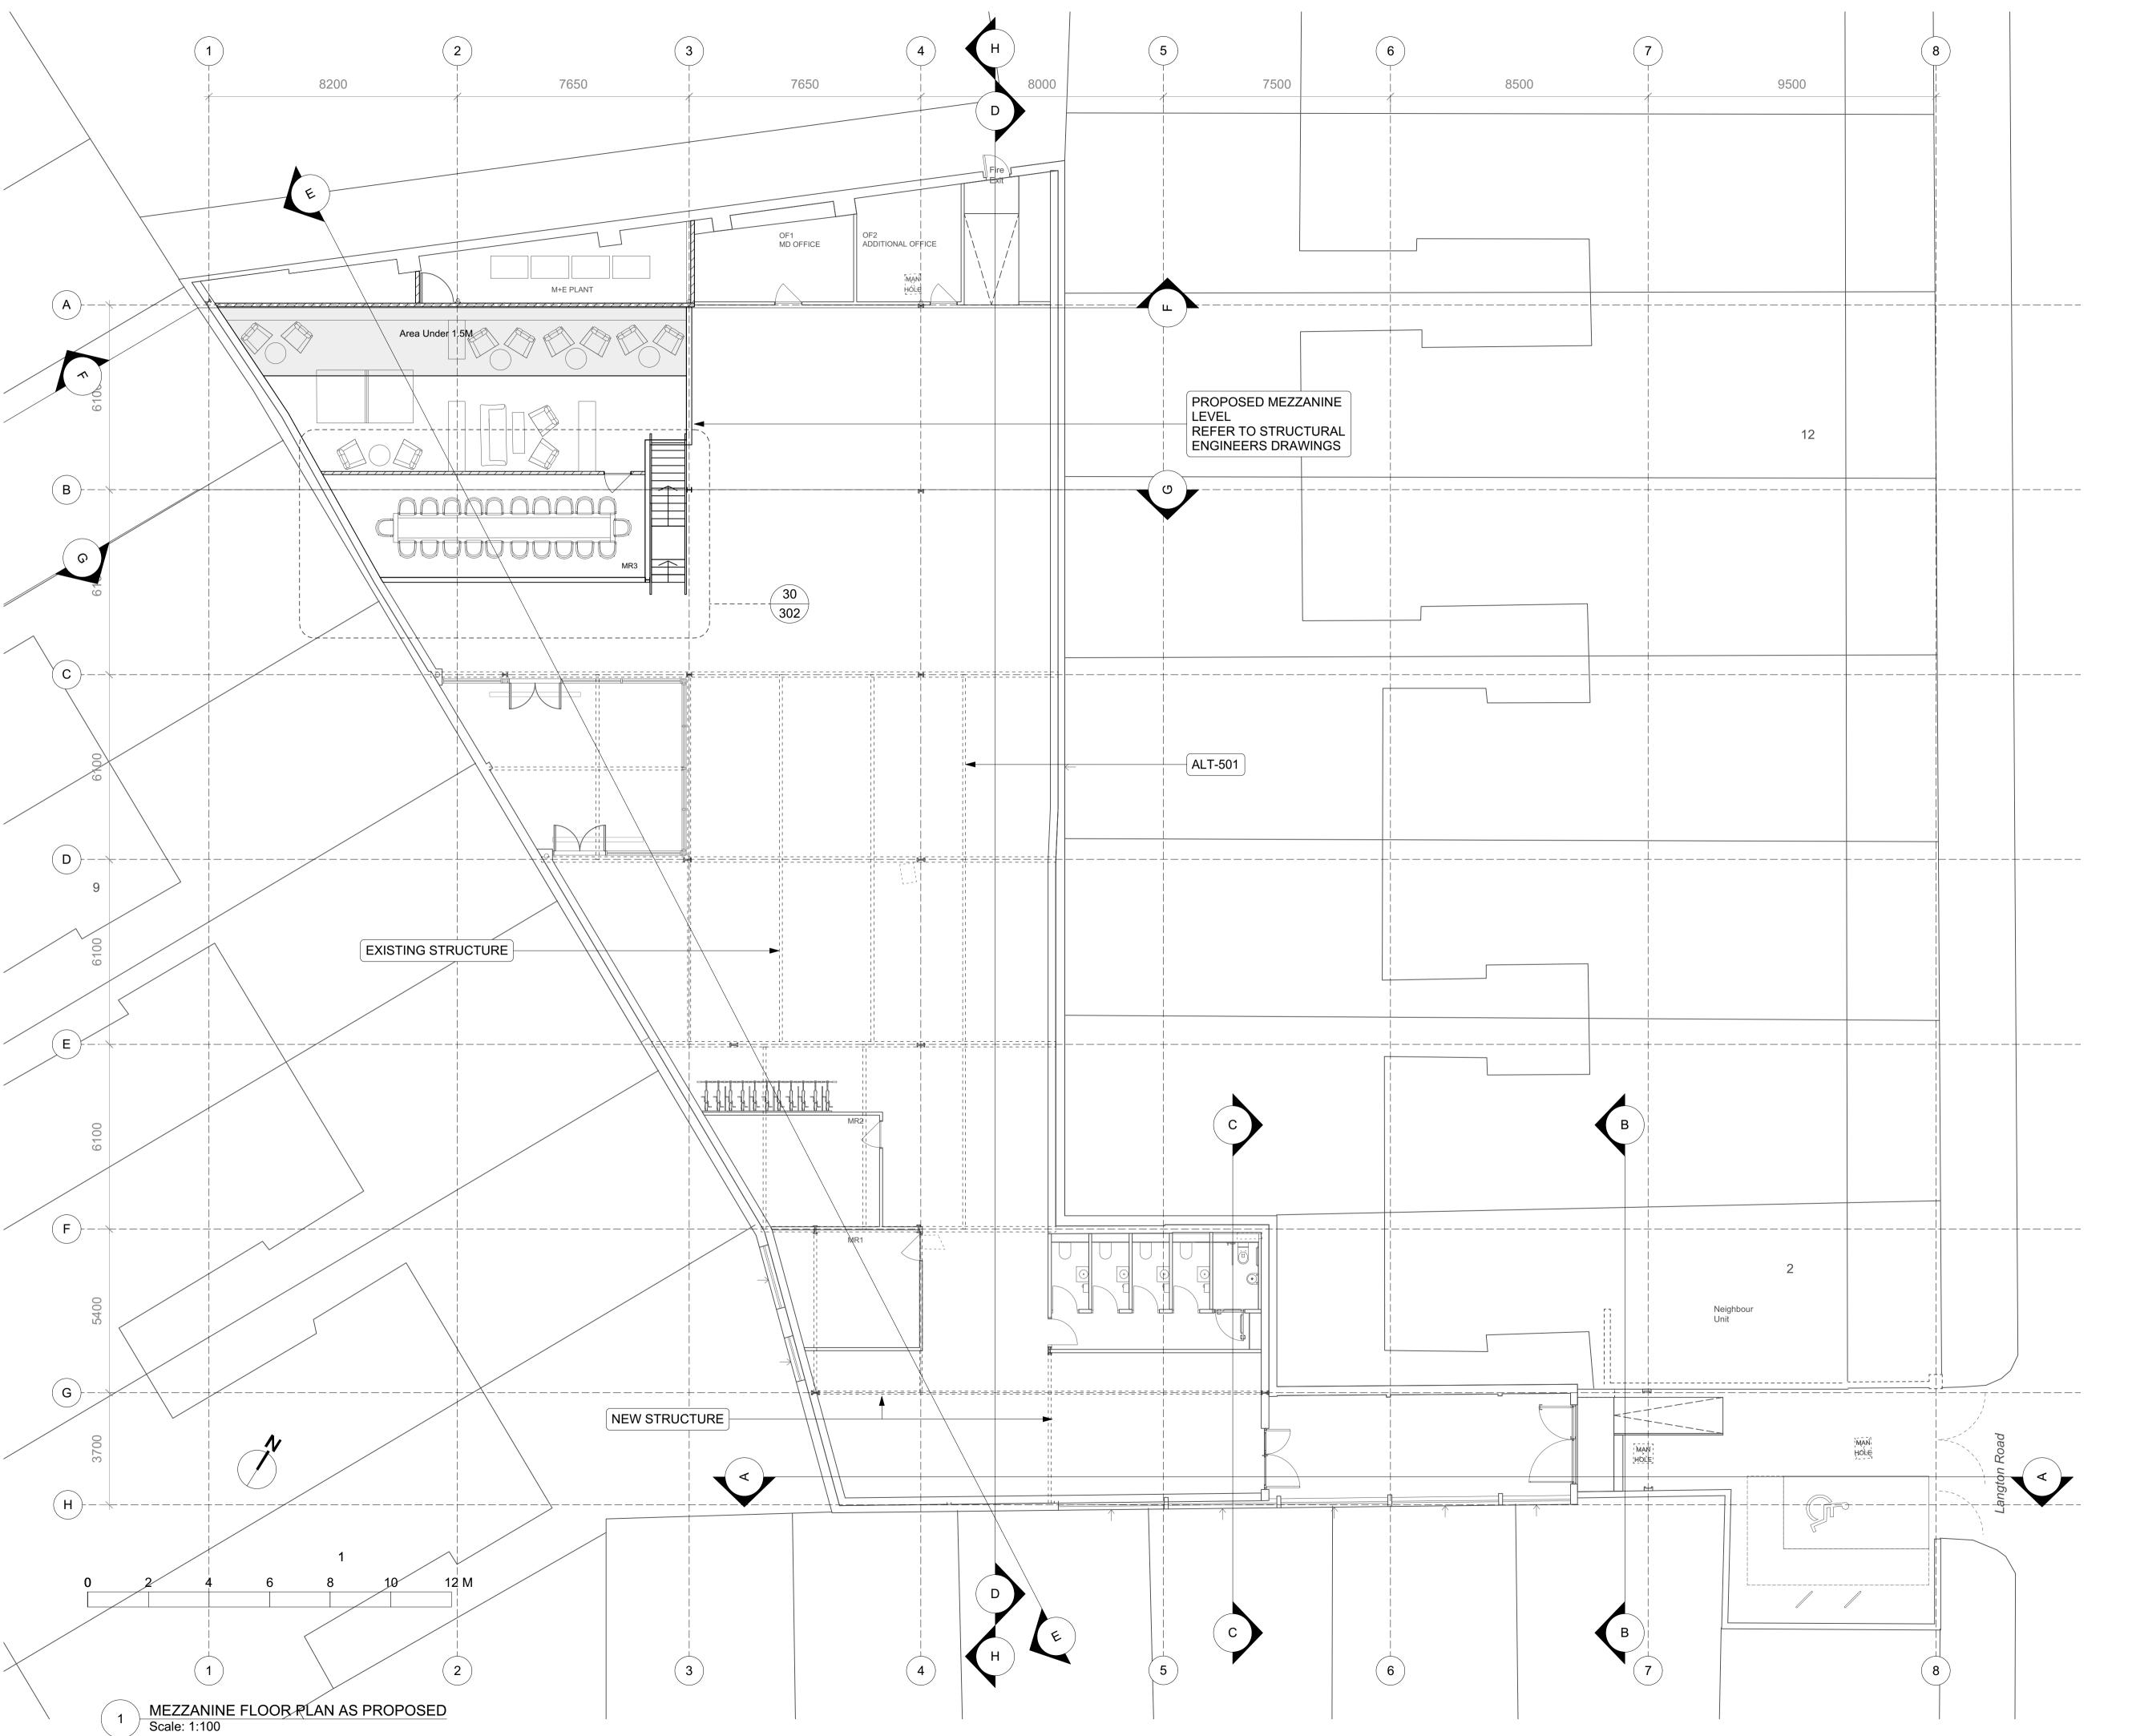

A 23/9/20 STAGE 4 ISSUED

Rev. Date Note

## Stiff + Trevillion

Stiff + Trevillion Architects Ltd 16 Woodfield Road London W9 2BE T +44(0)20 8960 5550

mail@stiffandtrevillion.com www.stiffandtrevillion.com

LANGTON ROAD LLP

2A LANGTON ROAD

Drawing Title

MEZZANINE FLOOR PLAN AS PROPOSED

Drawing Status

## STAGE 4

| 11.09.20 Project No. Drawing No. | Scale @ A1 1:100 | Scale @ A3 |
|----------------------------------|------------------|------------|
| Project No. Drawing No.          | 1.100            | 4.000      |
| ,                                | 1.100            | 1:200      |
| 4530 A-02-1                      | <b>0</b> 4       | Revision   |