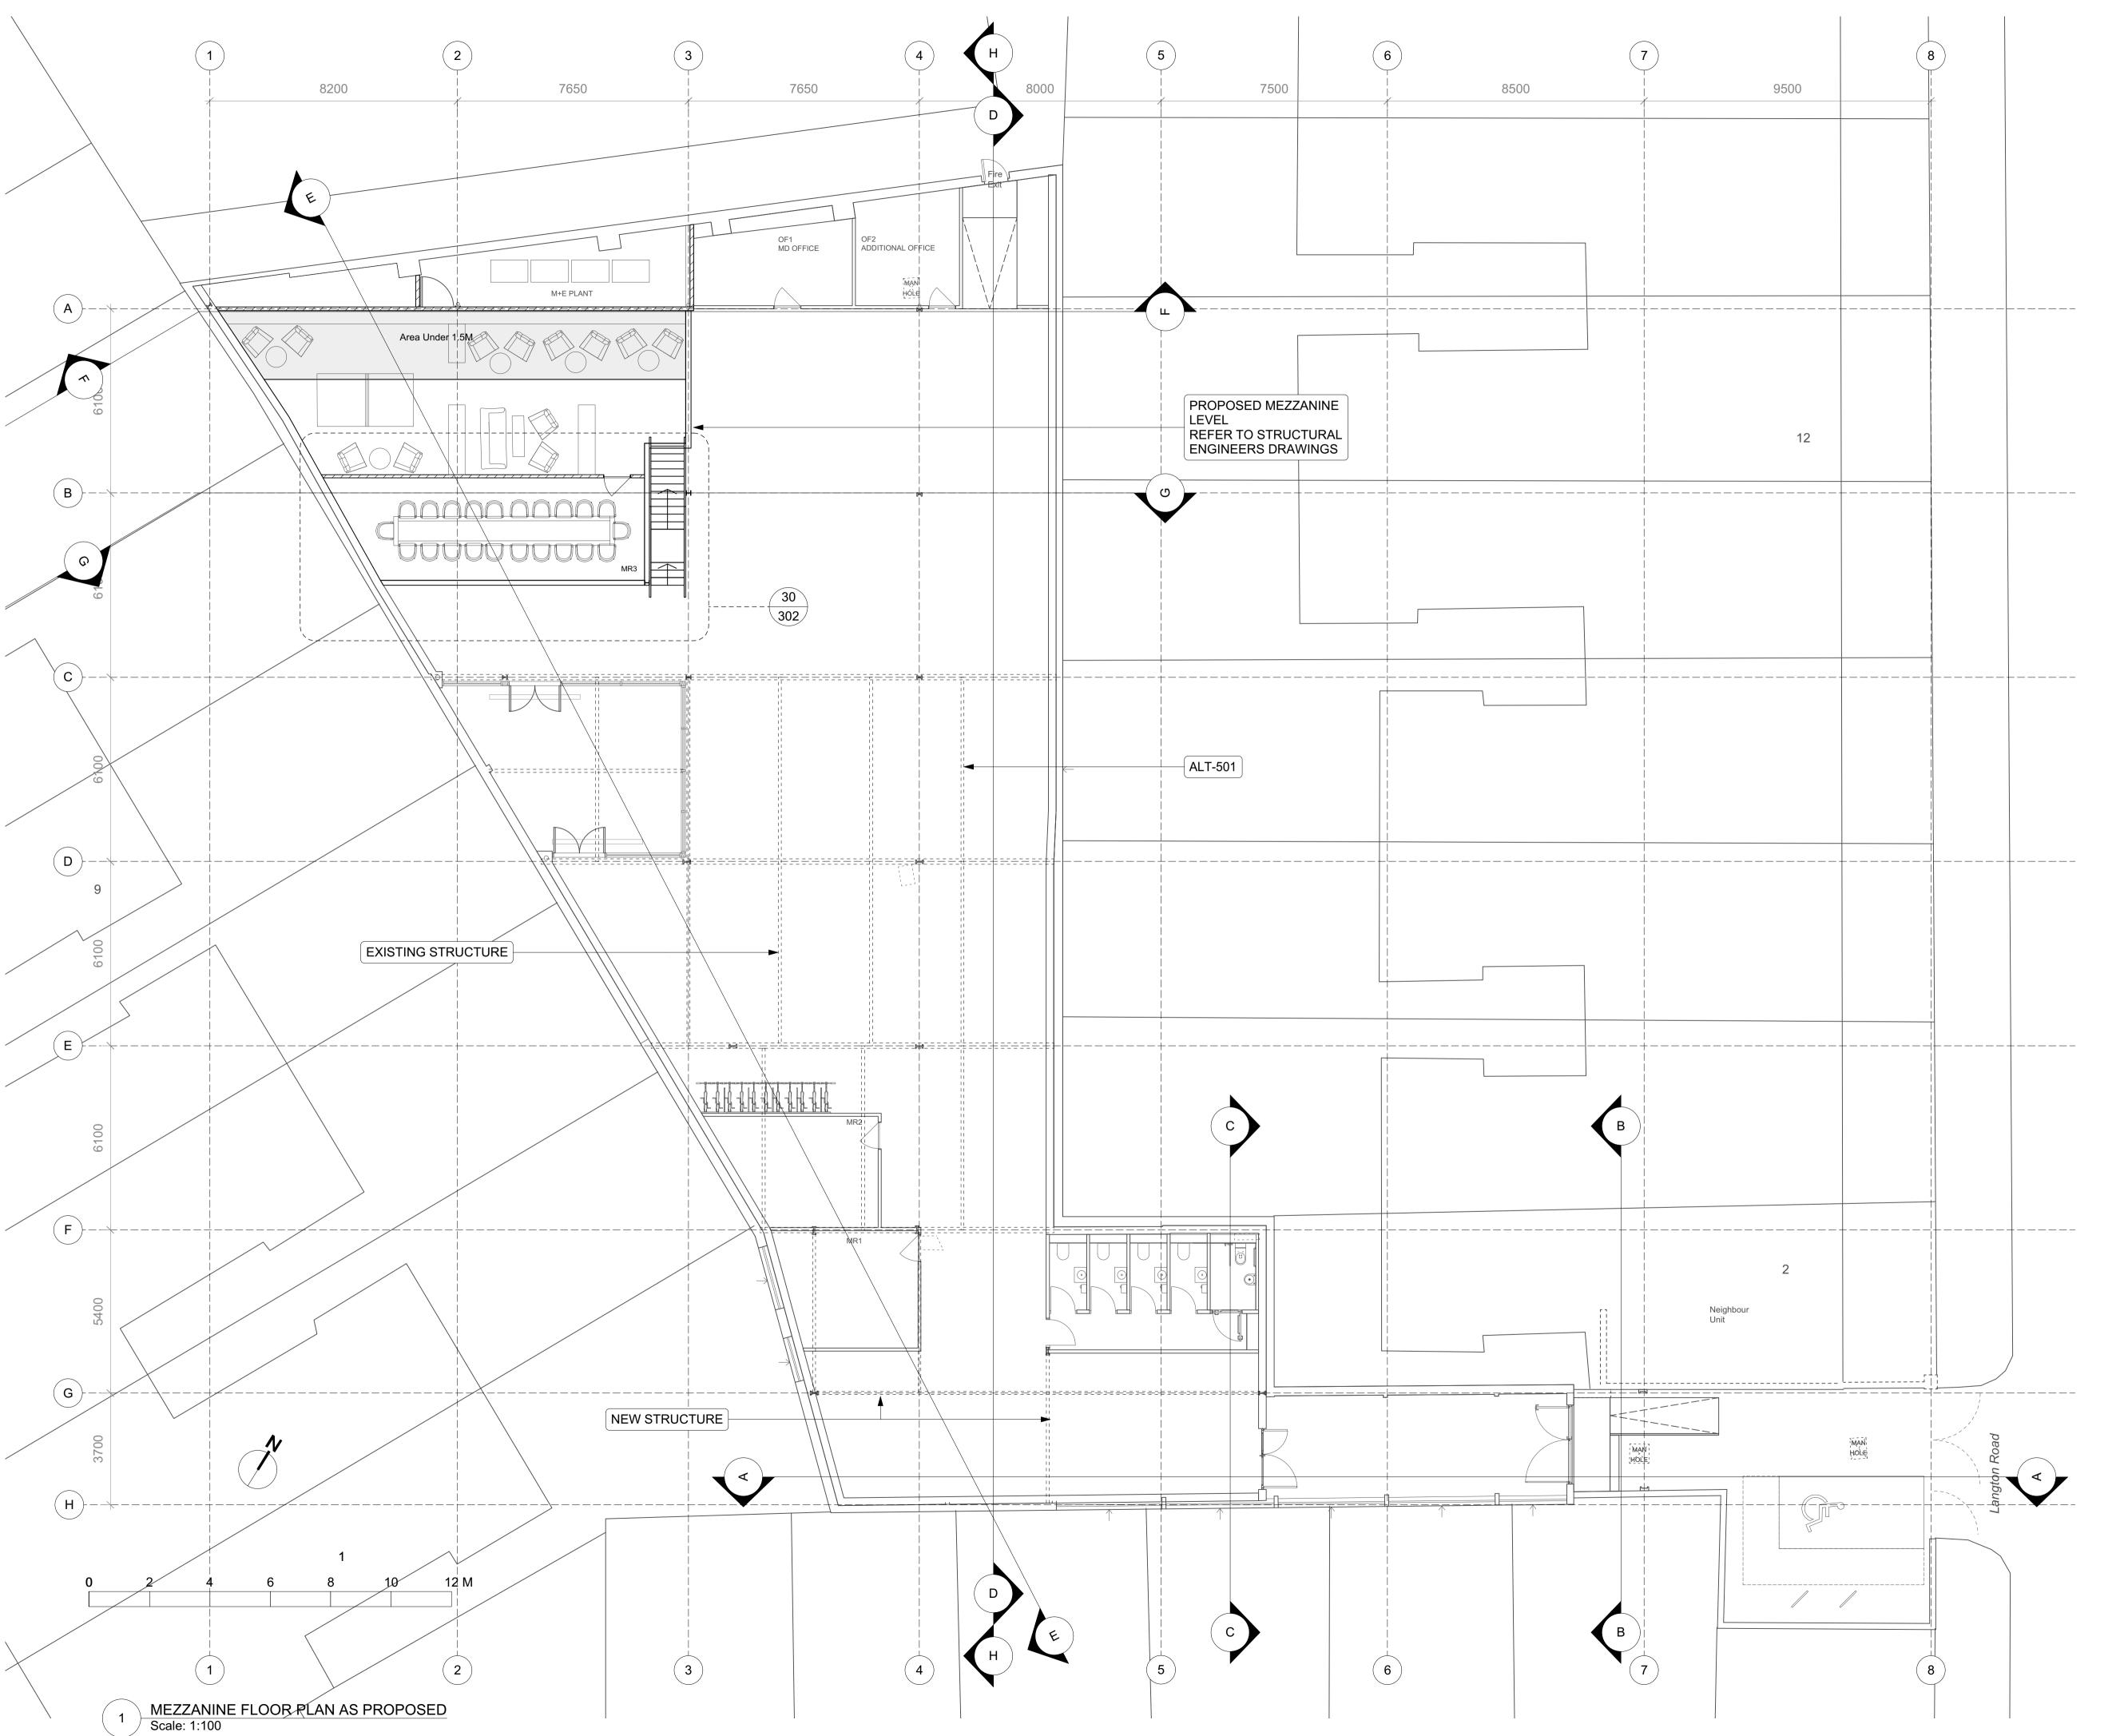

MEZZANINE FLOOR PLAN

Drawing Status

## STAGE 4

AS PROPOSED

| Date        |             | Scale @ A1 | Scale @ A3 |
|-------------|-------------|------------|------------|
| 11.09.20    |             | 1:100      | 1:200      |
| Project No. | Drawing No. |            | Revision   |
| 4530        | A-02-101    |            | Α          |