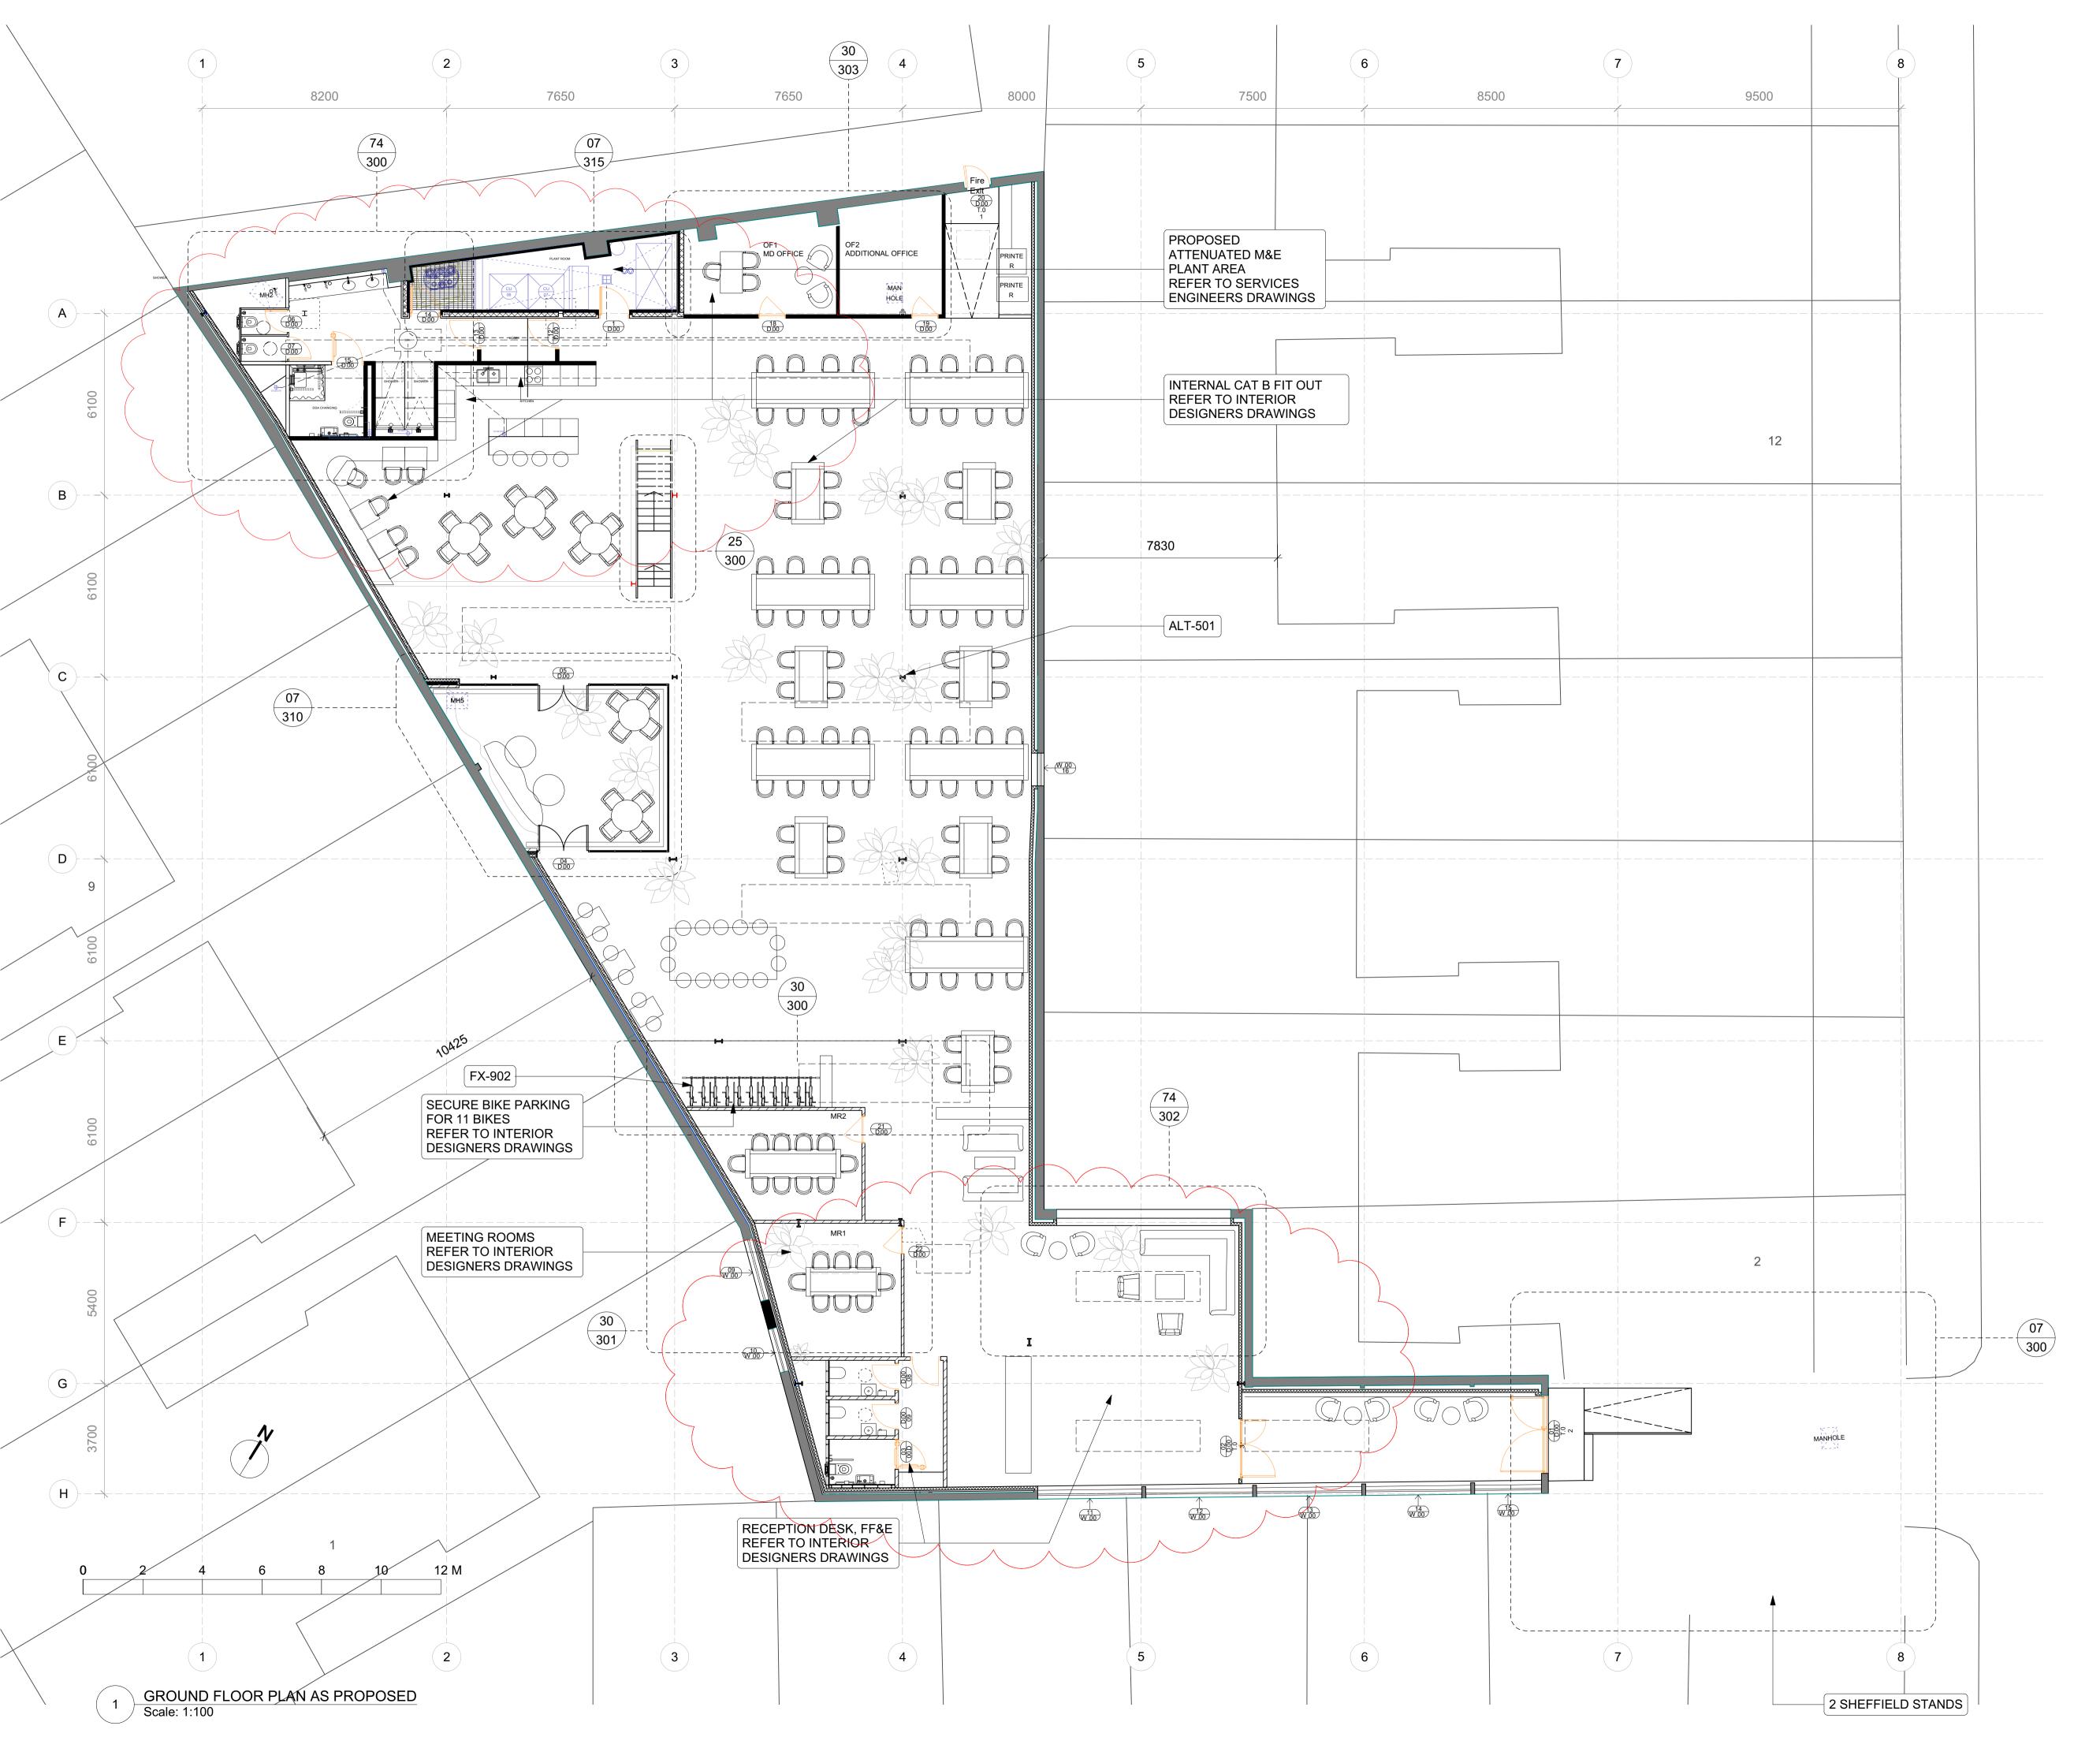

Key Plan

Do not scale from this drawing.

Check drawing on receipt and immediately report any discrepancies to the Architect.

Verify all dimensions and levels on site prior to construction.

The contents of this drawing are Stiff + Trevillion Architects LLP

copyright and shall not be re-used without their written permission.

Notes

NEW 30 SERIES ARE JUST GA PLANS FOR WALL SETTING OUT

- CYCLE STORAGE
-MEETING ROOM 1&2
-MEZZANINE MEETING ROOM 3
-OFFICE ROOM 1&2

NEW 07 JUST GA TO SET OUT PLANT AREA

B 30/06/2029TAGE 5 ISSUE - WC's REVISED

A 23/9/20 STAGE 4 ISSUED

Rev. Date Note App

Drawing Title

GROUND FLOOR PLAN AS PROPOSED

Drawing Status

## STAGE 5

| Date        |             | Scale @ A1 | Scale @ A3 |
|-------------|-------------|------------|------------|
| 11.09.20    |             | 1:100      | 1:200      |
| Project No. | Drawing No. |            | Revision   |
| 4530        | A-02-100    |            | В          |