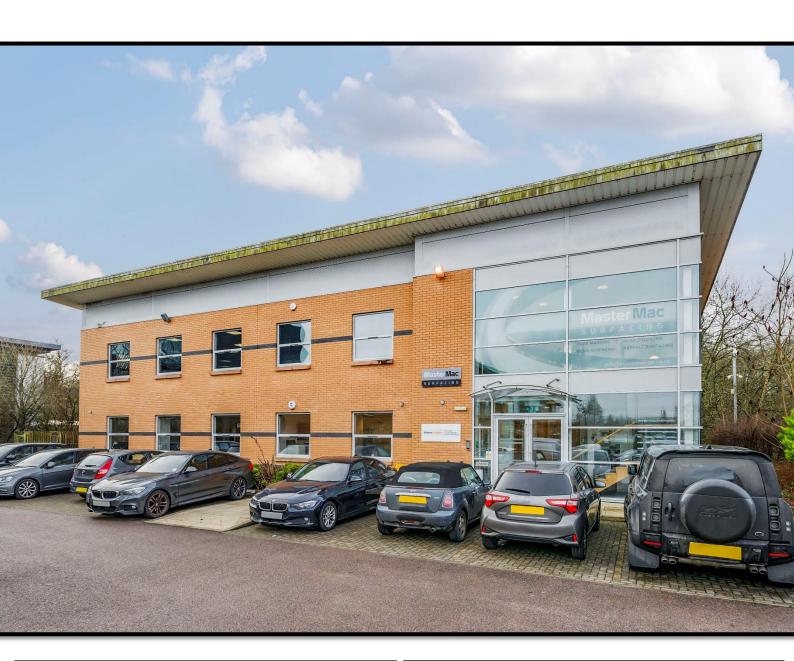

# 506 Centennial Park, Borehamwood, WD6 3FG 3,095 SQ FT Grade A Office To Let

### Description

A well specified air conditioned office located on the ground floor of a two storey detached building.

### Location

Situated in a courtyard setting on the prestigious Centennial Park, a low-density business park renowned for its high-quality landscaped environment.

The Park benefits from excellent transport links to Central London and the north via the A41 and M1 Motorway (Junctions 4 & 5) and thereby to the M25, M40, M4, M11, Heathrow, Gatwick, Stansted and Luton Airports.