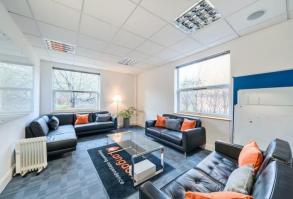

## **Key Features**

- Air Conditioned
- 50mm accessible raised carpeted floor
- DDA Compliant
- Fully integrated fitted kitchen
- 10 allocated car parking spaces
- Remote monitored CCTV security

### Description

A well specified air conditioned office located on the ground floor of a two storey detached building.