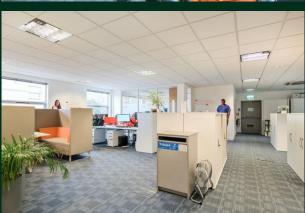

## **Key Features**

- Air Conditioned
- 50mm accessible raised carpeted floor
- DDA Compliant
- Fully integrated fitted kitchen
- 10 allocated car parking spaces
- Remote monitored CCTV security

### Description

A well specified air conditioned office located on the ground floor of a two storey detached building.