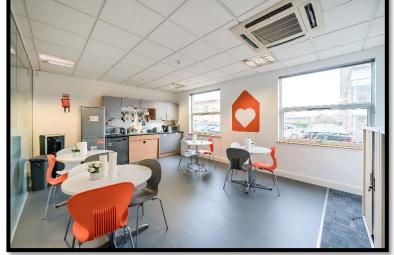

## **Key Features**

- Air Conditioned
- 50mm accessible raised carpeted floor
- DDA Compliant
- Fully integrated fitted kitchen
- 10 allocated car parking spaces
- Remote monitored CCTV security

### Description

A well specified air conditioned office located on the ground floor of a two storey detached building.