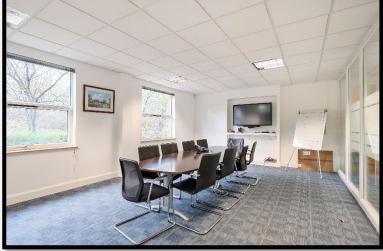

## **Key Features**

- Air Conditioned
- 50mm accessible raised carpeted floor
- DDA Compliant
- Fully integrated fitted kitchen
- 10 allocated car parking spaces
- Remote monitored CCTV security

### Description

A well specified air conditioned office located on the ground floor of a two storey detached building.