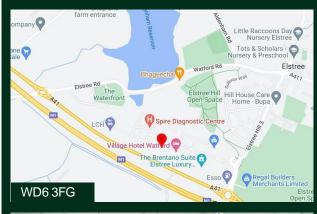

### Location

Situated in a courtyard setting on the prestigious Centennial Park, a low-density business park renowned for its high-quality landscaped environment.

The Park benefits from excellent transport links to Central London and the north via the A41 and M1 Motorway (Junctions 4 & 5) and thereby to the M25, M40, M4, M11, Heathrow, Gatwick, Stansted and Luton Airports.

Main line rail services are found at Elstree & Borehamwood (St Pancras / Kings Cross) and Watford Junction (Euston) plus Underground services at Stanmore (Jubilee Line) and Watford (Metropolitan Line).

There are bus services from the park plus the benefit of a De Vere Village 140 bedroom Hotel with a full Health Suite, Swimming Pool, Restaurant and coffee shop.