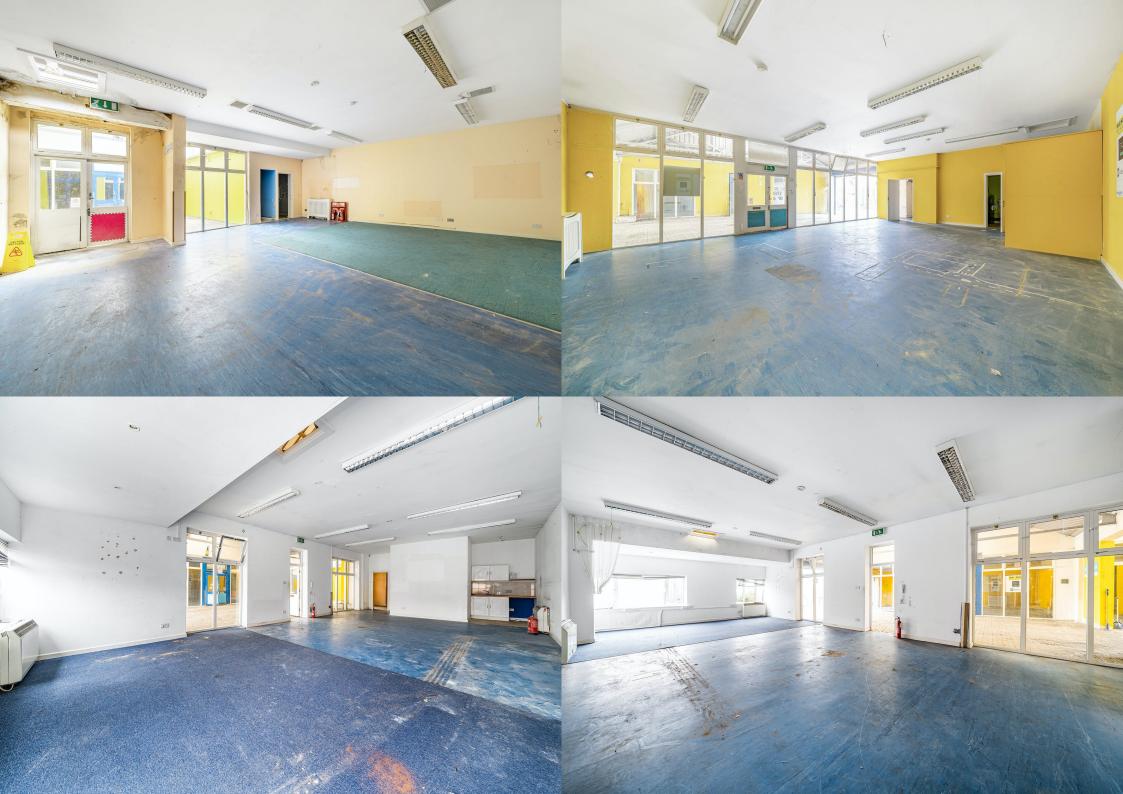

### Description

Acton Hill Mews was originally developed as a terrace of small industrial units. In recent years various units having been converted into residential units within the estate.

13 Acton Hill Mews has most recently been used by a nursery operator and therefore has been partitioned to create smaller areas. The space could be converted back to an open plan warehouse.

The unit is currently configured with a main roller shutter entrance (height 9.5 ft x width 16 ft) and offers an eaves height of 20 ft.

There is further potential to convert the existing to residential use, subject to planning permission.