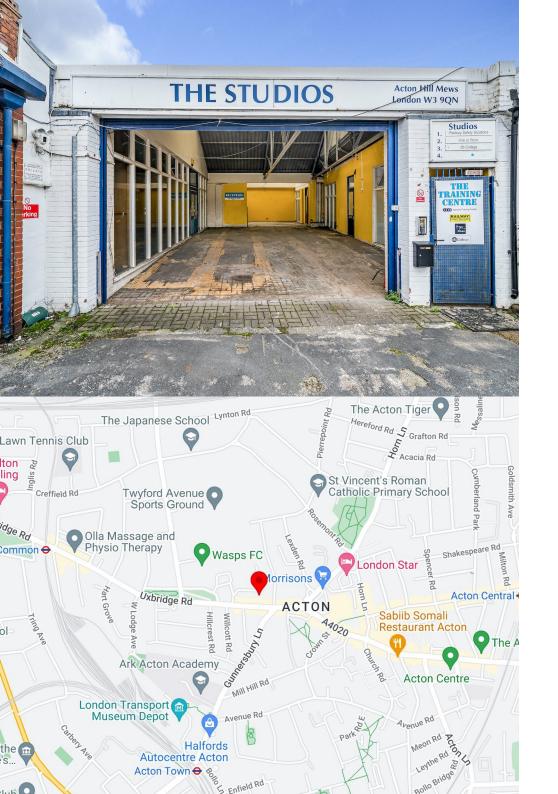

#### Location

Located just six miles west of central London, Acton stands out as a thriving neighbourhood for businesses. Renowned for its exceptional transport connections, Acton serves as a strategic hub, providing seamless access to both the capital and global markets.

Benefiting from direct access to the Acton Town and Acton Central Underground stations, along with numerous bus routes, Acton offers unparalleled connectivity to key areas across London. This strategic positioning ensures swift and convenient travel, all while maintaining excellent proximity to Heathrow Airport.

# Uxbridge Road, London, W3 9QN

For identification only - Not to scale