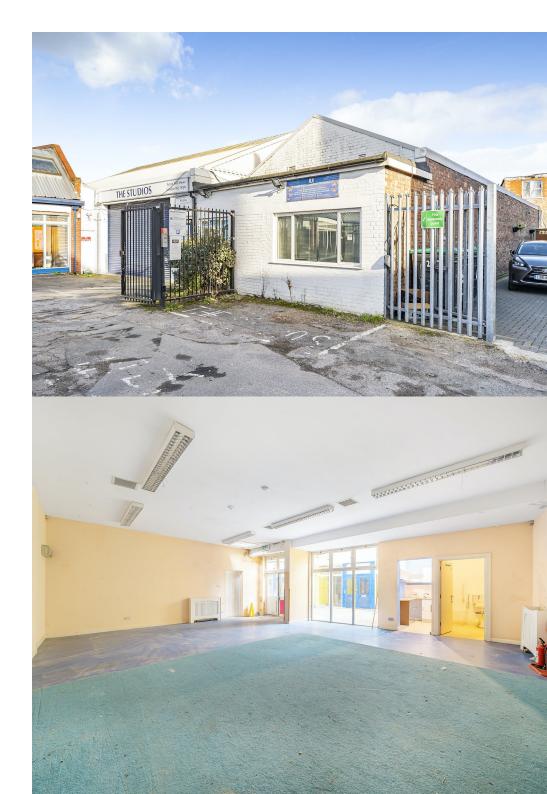

### Description

Acton Hill Mews was originally developed as a terrace of small industrial units. In recent years various units having been converted into residential units within the estate.

13 Acton Hill Mews has most recently been used by a nursery operator and therefore has been partitioned to create smaller areas. The space could be converted back to an open plan warehouse.

The unit is currently configured with a main roller shutter entrance (height 9.5 ft x width 16 ft) and offers an eaves height of 20 ft.

There is further potential to convert the existing to residential use, subject to planning permission.