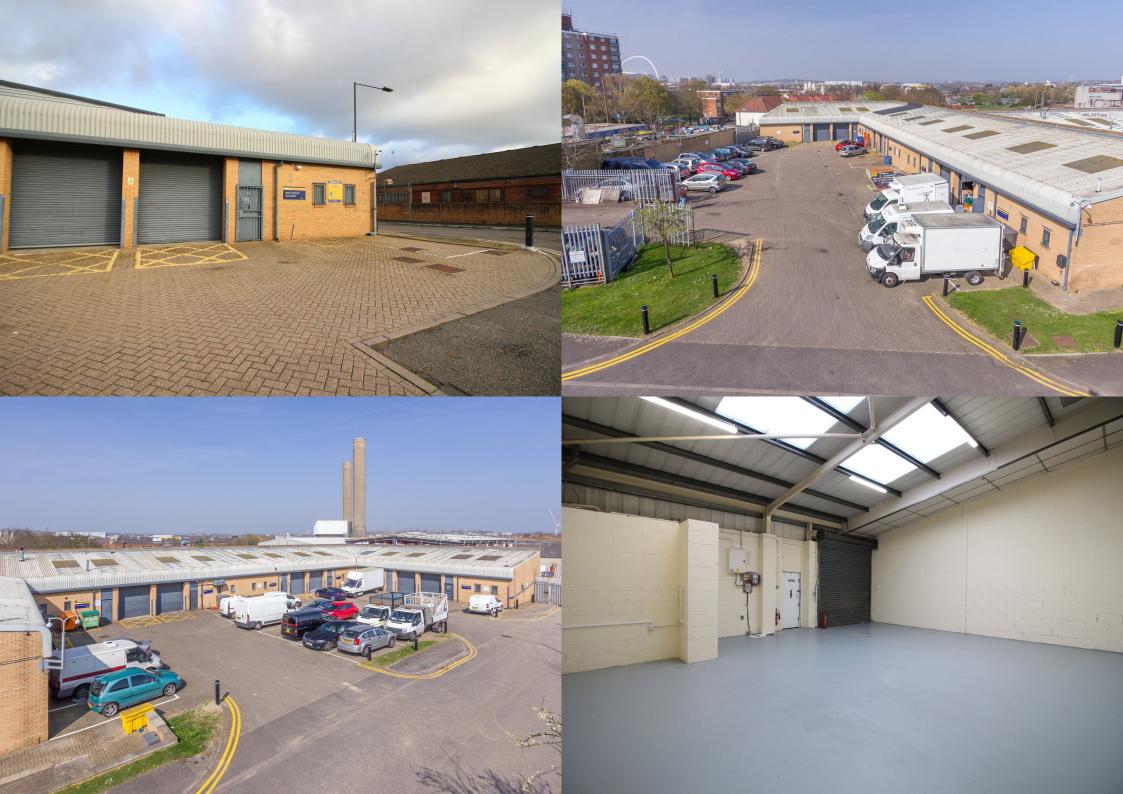

### Unit 2/3 & 15 Artesian Industrial Estate Stonebridge, NW10 8RW

### Description

Artesian Industrial Estate comprises of a selection industrial terrace units suitable for a wide range occupiers from storage to light manufacturing.

Occupiers would benefit from a roller shutter door, 3 phase power, sealed concrete flooring, and as well as first come first serve parking within the estate.