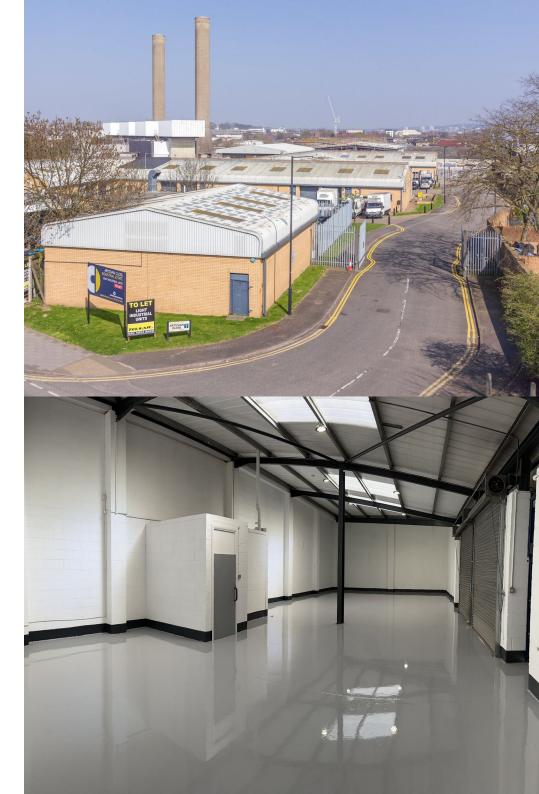

### Unit 2/3 & 15 Artesian Industrial Estate Stonebridge, NW10 8RW

### Description

Artesian Industrial Estate comprises of a selection industrial terrace units suitable for a wide range occupiers from storage to light manufacturing.

Occupiers would benefit from a roller shutter door, 3 phase power, sealed concrete flooring, and as well as first come first serve parking within the estate.

## Location

This estate is located only a few minutes away from the A406 providing excellent accessibility to various parts of London and the surrounding areas, with both the A40 and M1 being within close proximity making it efficient for logistics and access to a wide customer base.