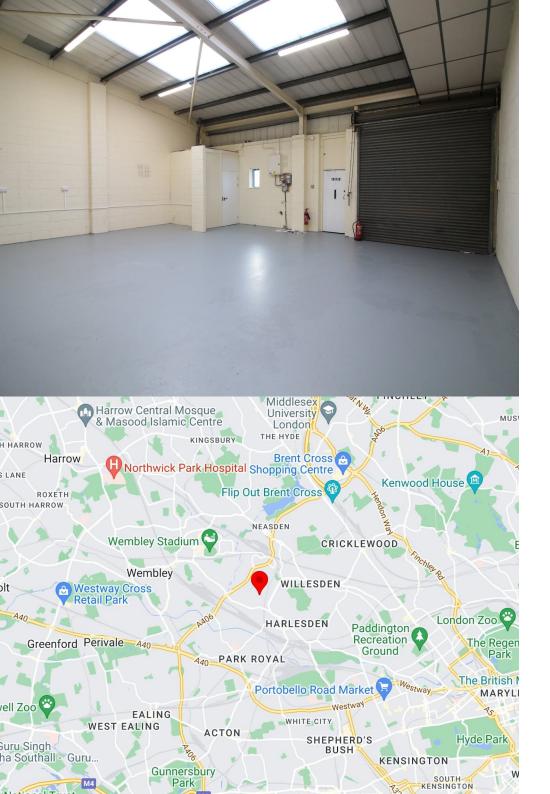

## Location

This estate is located only a few minutes away from the A406 providing excellent accessibility to various parts of London and the surrounding areas, with both the A40 and M1 being within close proximity making it efficient for logistics and access to a wide customer base.

Both Harlesden and Stonebridge Park Station are circa one mile away, as well as Brentfield Road benefitting from local bus routes.