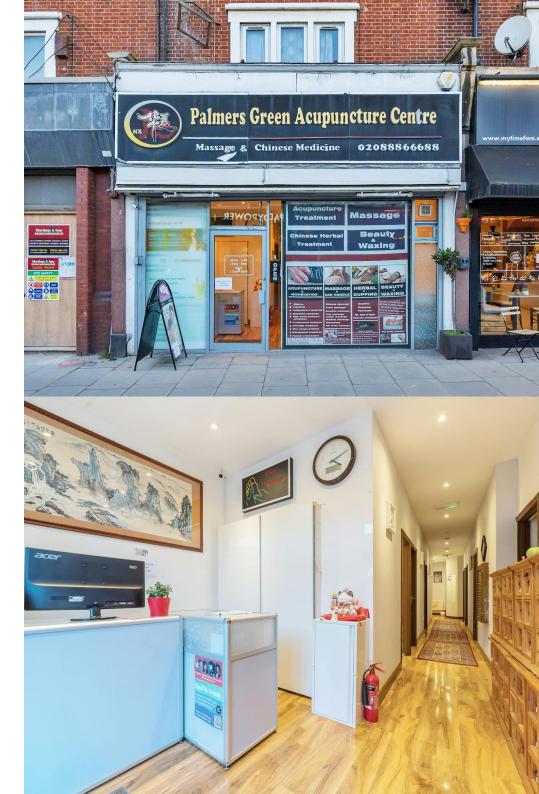

# Palmers Green Acupuncture Centre

## Retail Shop Located in a Busy Position on Green Lanes

#### Description

Previously used as acupuncture treatments rooms, the shop has been split into several partitioned rooms that could be made entirely open plan.

Benefitting from 3 WC's and a shower and a frontage exceeding 11 ft.