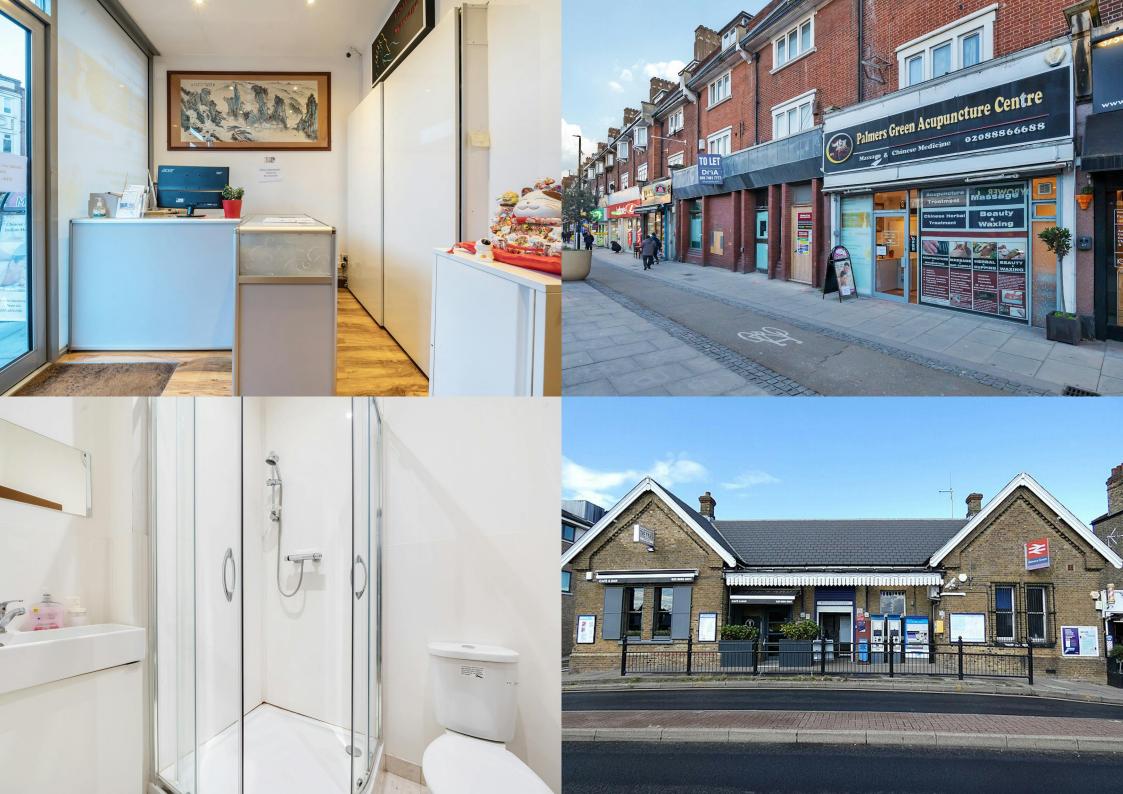

### **Key Features**

- Frontage of 11.31 ft
- 3 WC's
- 4 Minute Walk From Palmers
  - Green Railway Station

- Good Footfall
- Rear Access
- Available Now

**373 Green Lanes** Palmers Green, N13 4TY

#### Description

Previously used as acupuncture treatments rooms, the shop has been split into several partitioned rooms that could be made entirely open plan.

Benefitting from 3 WC's and a shower and a frontage exceeding 11 ft.

Within a short walk of Palmers Green Station (Great Northern Line).