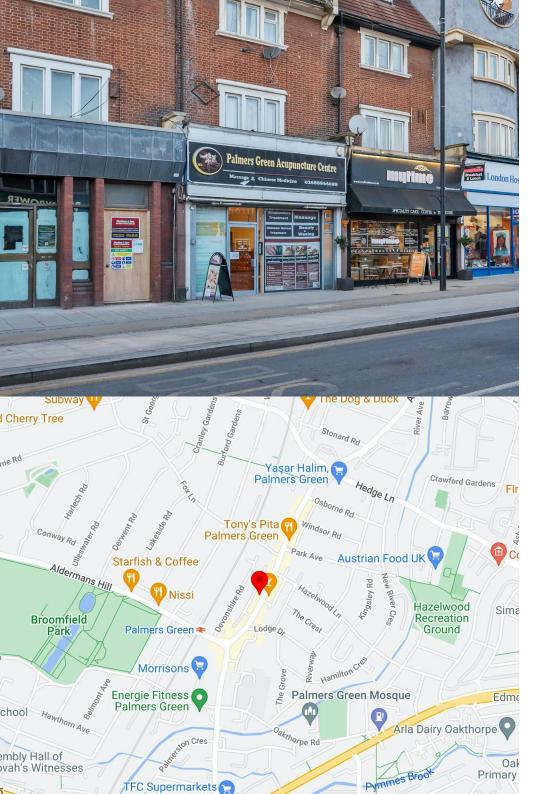

#### Location

Palmers Green has a thriving high street with a mix of shops, cafes, and restaurants. Securing a spot in this bustling commercial area ensures high visibility and foot traffic, providing ample exposure for your business.

Within a short walk of Palmers Green Station (Great Northern Line).