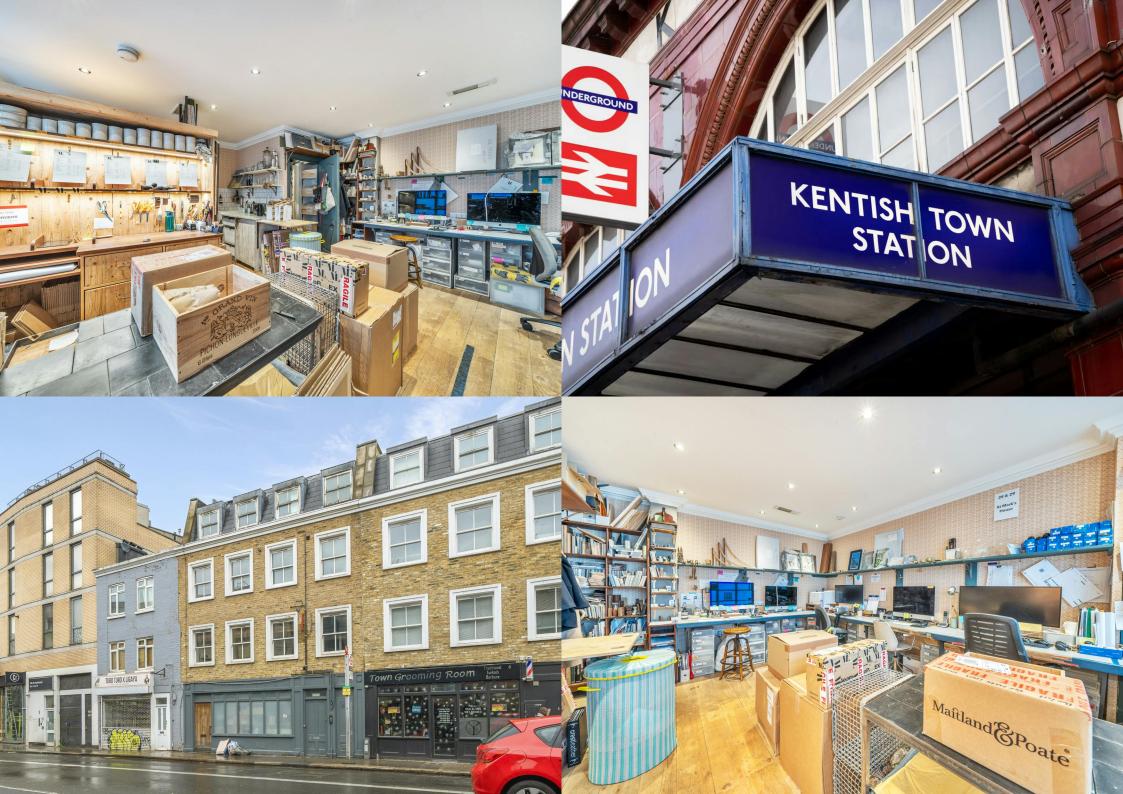

## Description

The premises comprise of a ground floor open plan retail premises totalling 318 ft2. With the benefit of a tea point and WC.

The property is currently let to an Interior Design company who have been in occupation since November 2018. The lease is due to expire in November 2024 and the current rental income is £15,000 per annum.

### Location

Highgate Road is located directly opposite the O2 Forum and is within 5 mins walking distance to Kentish Town underground station (Northern Line and Thameslink connections). The vibrant area is surrounded by a number of bars, café's, and restaurants and other amenities.