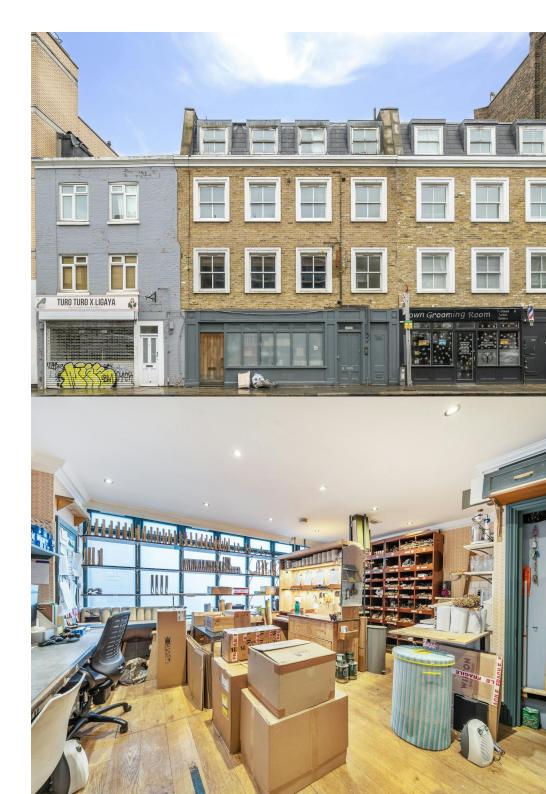

## Description

The premises comprise of a ground floor open plan retail premises totalling 318 ft2. With the benefit of a tea point and WC.

The property is currently let to an Interior Design company who have been in occupation since November 2018. The lease is due to expire in November 2024 and the current rental income is £15,000 per annum.