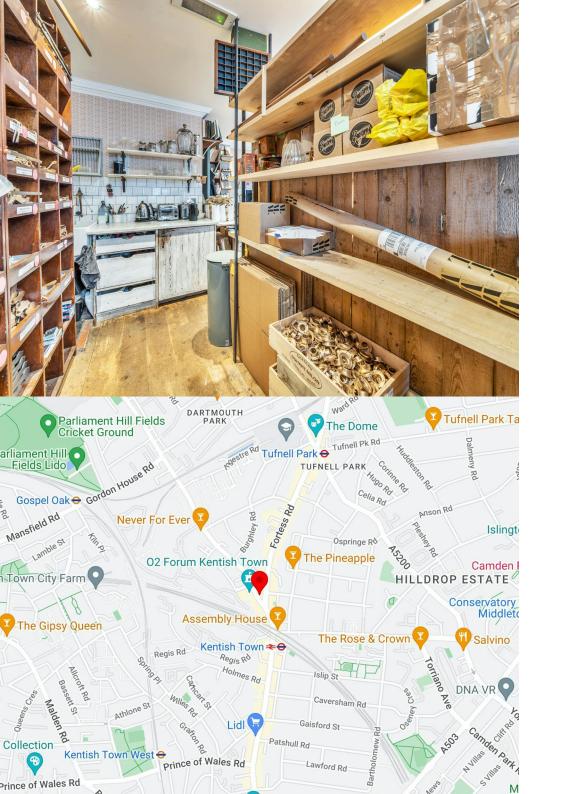

### Location

Highgate Road is located directly opposite the O2 Forum and is within 5 mins walking distance to Kentish Town underground station (Northern Line and Thameslink connections). The vibrant area is surrounded by a number of bars, café's, and restaurants and other amenities.