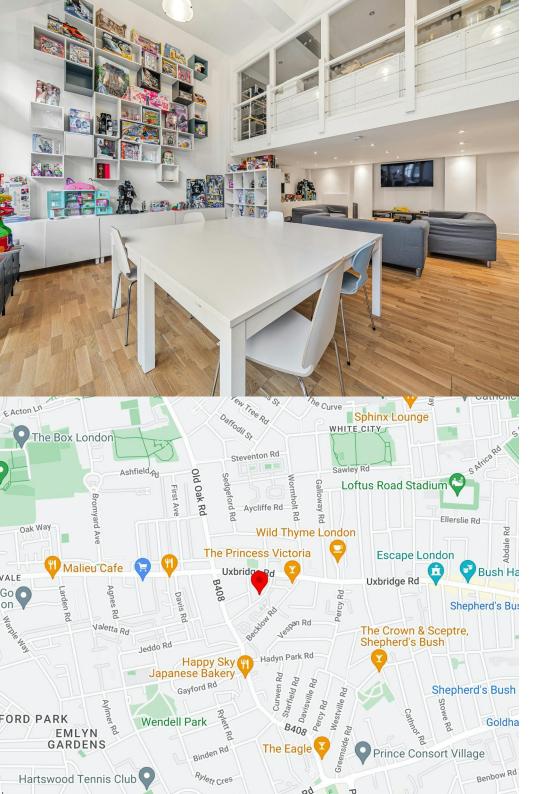

### Location

Shepherds Bush is an area of West London in the London Borough of Hammersmith & Fulham. West 12 Studios is located less than 1 mile from restaurants and cafe's of Shepherds Bush Green and Westfield Shopping Centre.