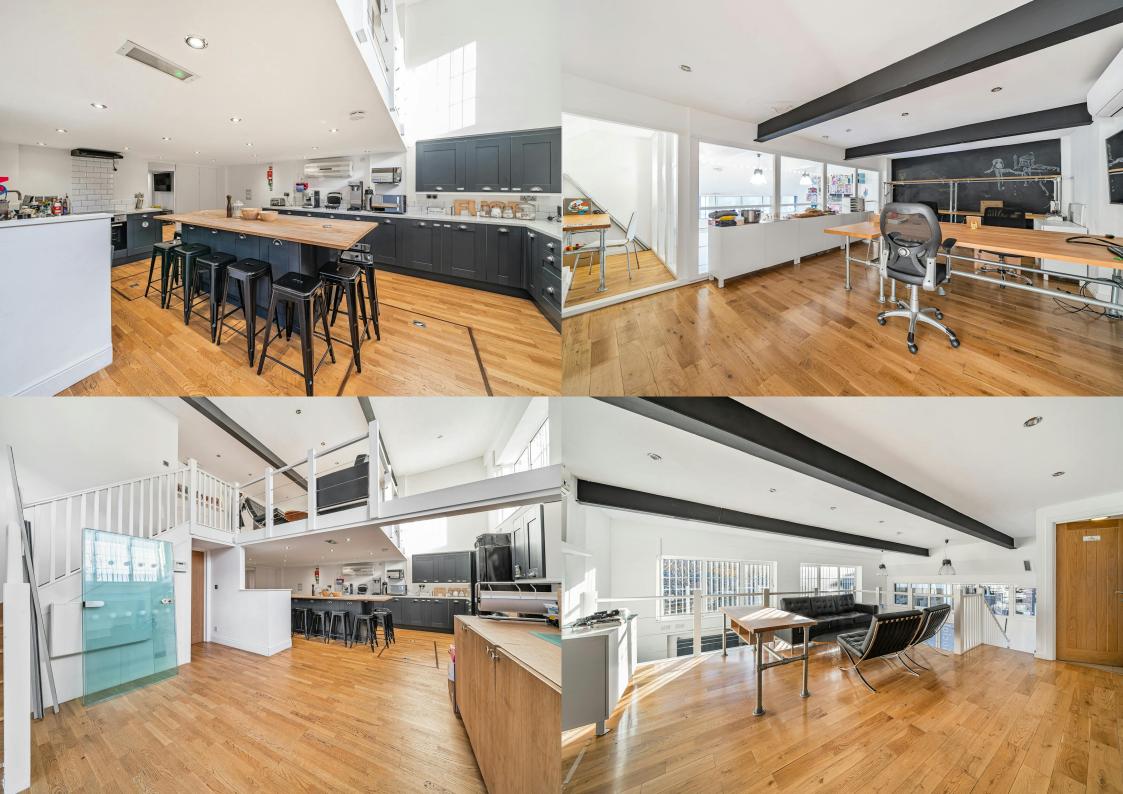

### Description

West 12 Studios is a secure courtyard development situated in Shepherds Bush.

Unit A1-A2 comprises a self-contained office spanning 1,576 ft2 across the ground and mezzanine floors. Featuring contemporary design elements, this office includes glass-partitioned offices and partial ceiling heights reaching up to 4 meters.