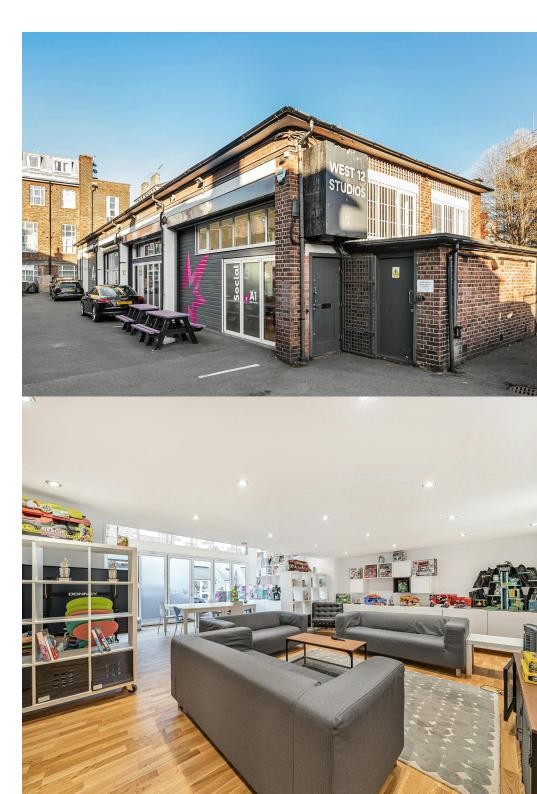

### Description

West 12 Studios is a secure courtyard development situated in Shepherds Bush.

Unit A1-A2 comprises a self-contained office spanning 1,576 ft2 across the ground and mezzanine floors. Featuring contemporary design elements, this office includes glass-partitioned offices and partial ceiling heights reaching up to 4 meters.

The property benefits from Use Class E, making it suitable for a diverse range of businesses, such as health and medical services, as well as personal training studios.

### Location

Shepherds Bush is an area of West London in the London Borough of Hammersmith & Fulham. West 12 Studios is located less than 1 mile from restaurants and cafe's of Shepherds Bush Green and Westfield Shopping Centre.