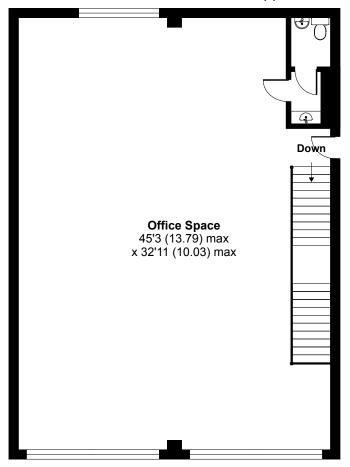

# **Great Central Way, London, NW10**

Approximate Area = 2980 sq ft / 276.8 sq m

For identification only - Not to scale

### **FIRST FLOOR**