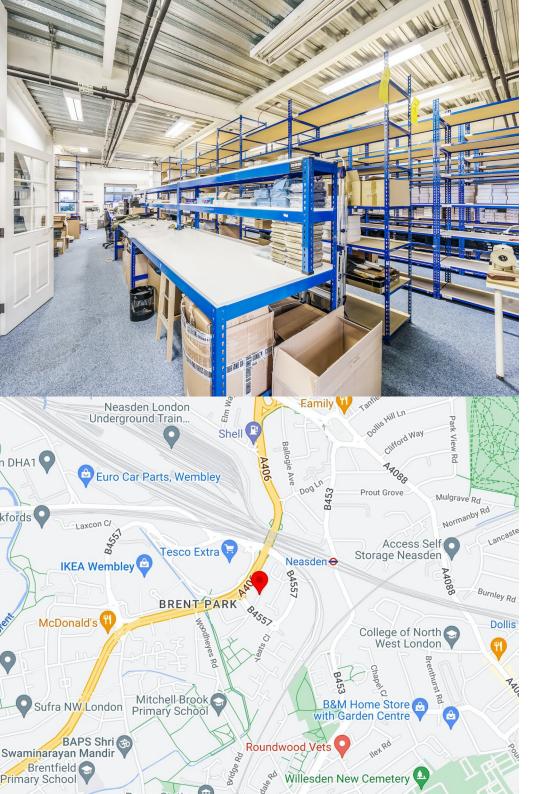

## Location

Situated just off the A406 in Wembley, these industrials unit benefits from a prime location in the heart of North West London's thriving industrial and commercial hub. Their immediate proximity to the A406 offers excellent accessibility to various parts of London and the surrounding areas, with both the A40 and M1 being within close proximity making it efficient for logistics and access to a wide customer base.

Neasden Station is within a 10 minute walk providing great access to Central London via the Jubilee Line.

These unit is also located towards the entrance of NCR Business Centre, providing ideal advertisement opportunity to all occupiers looking to establish their presence here.