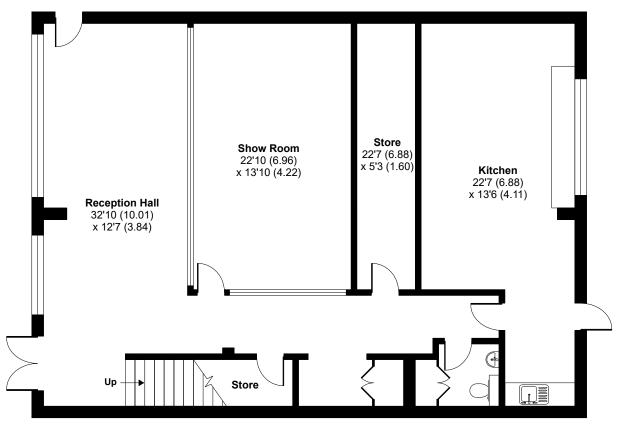

# North Circular Business Park, Great Central Way, London, NW10

Approximate Area = 2988 sq ft / 277.5 sq m

For identification only - Not to scale

#### **FIRST FLOOR**

**GROUND FLOOR** 