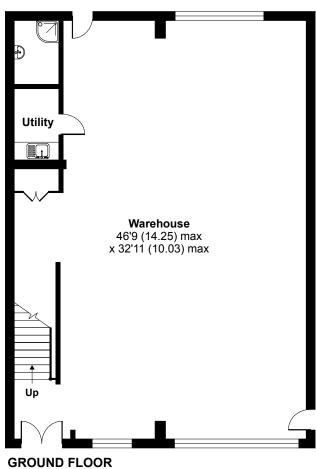

# North Circular Business Park, Great Central Way, London, NW10

Approximate Area = 2988 sq ft / 277.5 sq m

For identification only - Not to scale

#### **FIRST FLOOR**

**GROUND FLOOR** 