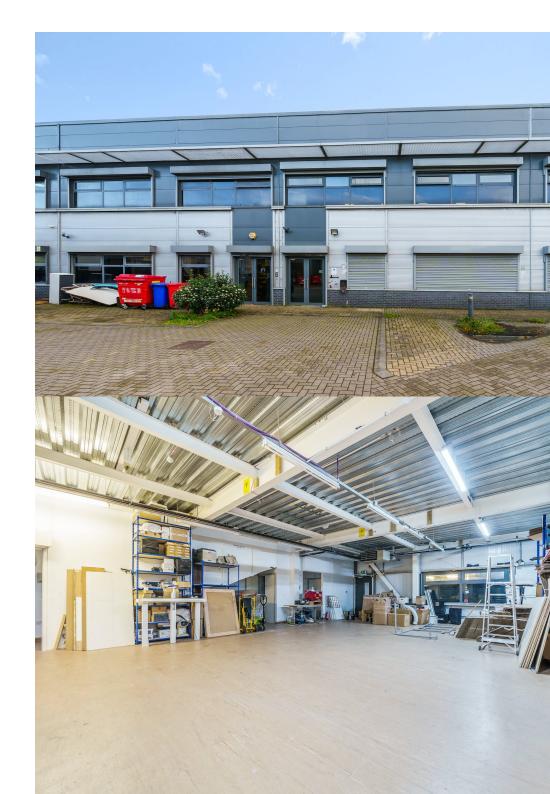

## Description

These three units offer a two-floor layout, featuring warehouse/showroom on the ground floor, with the first floor providing open-plan office space.

This premises suits a variety of occupiers ranging from light industrial, showroom and offices uses.

Externally is the convenience of up to 13 allocated parking spaces directly in front, ensuring easy access for employees and visitors.