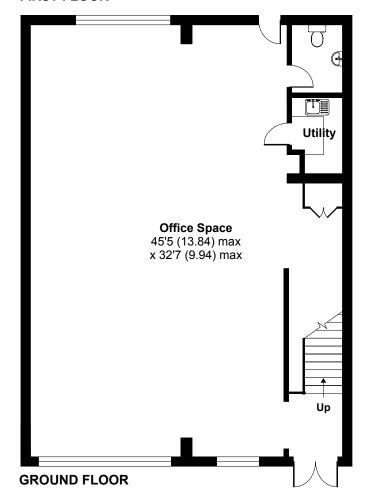

# **Great Central Way, London, NW10**

Approximate Area = 3193 sq ft / 296.6 sq m

For identification only - Not to scale

#### **FIRST FLOOR**

**GROUND FLOOR** 