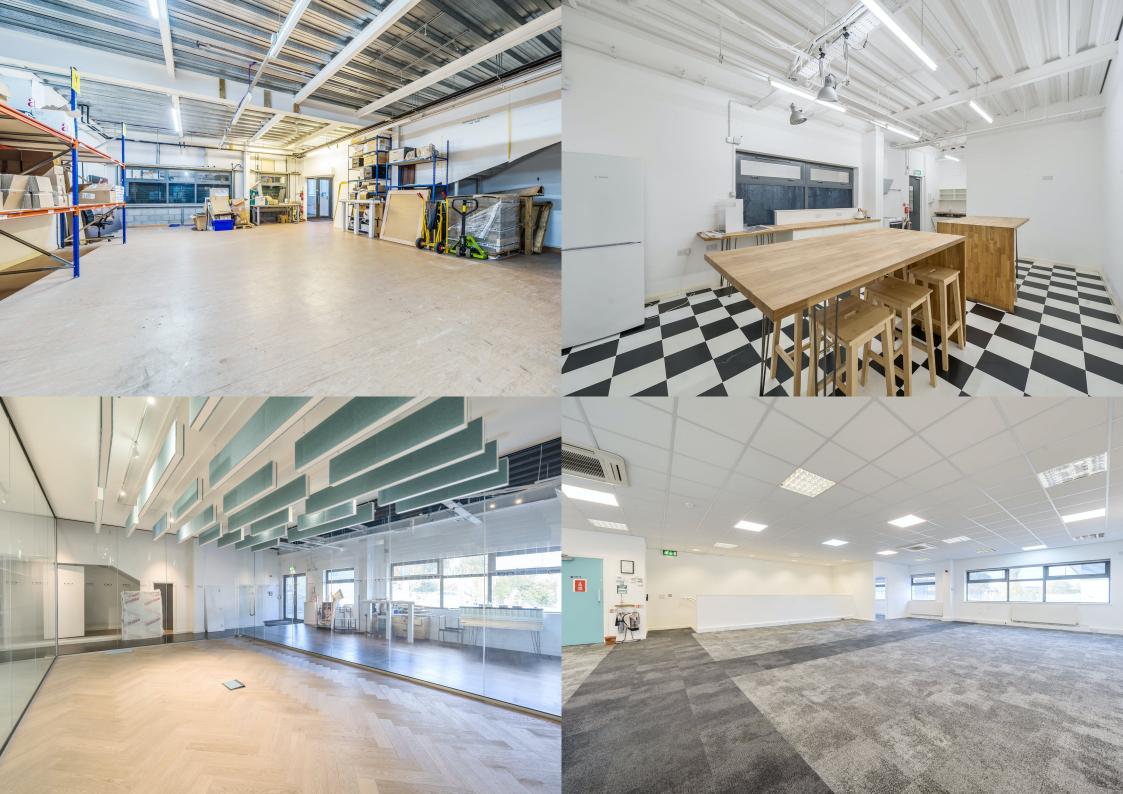

## Description

These three units offer a two-floor layout, featuring warehouse/showroom on the ground floor, with the first floor providing open-plan office space.

This premises suits a variety of occupiers ranging from light industrial, showroom and offices uses.

# **Key Features**

- Up to 13 parking spaces
- Gas connection
- Fully fitted kitchen
- Open plan warehouse/office space
- VAT applicable

- 3 phase power
- Comfort cooling
- Located within a minute of the A406
- Located within a 10 minute walk from Neasden Station (Jubilee Line)