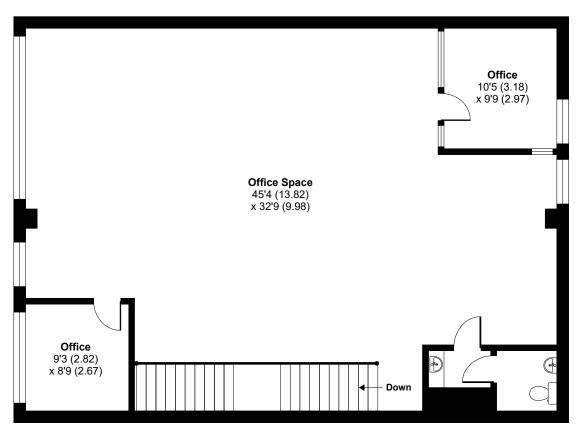

# **Great Central Way, London, NW10**

Approximate Area = 2980 sq ft / 276.8 sq m

For identification only - Not to scale

### **FIRST FLOOR**

# **Great Central Way, London, NW10**

Approximate Area = 3193 sq ft / 296.6 sq m

For identification only - Not to scale