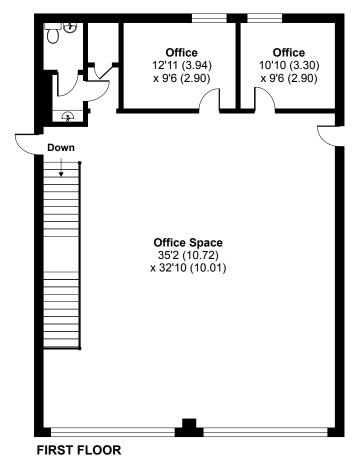

# **Great Central Way, London, NW10**

Approximate Area = 3193 sq ft / 296.6 sq m

For identification only - Not to scale

### **FIRST FLOOR**