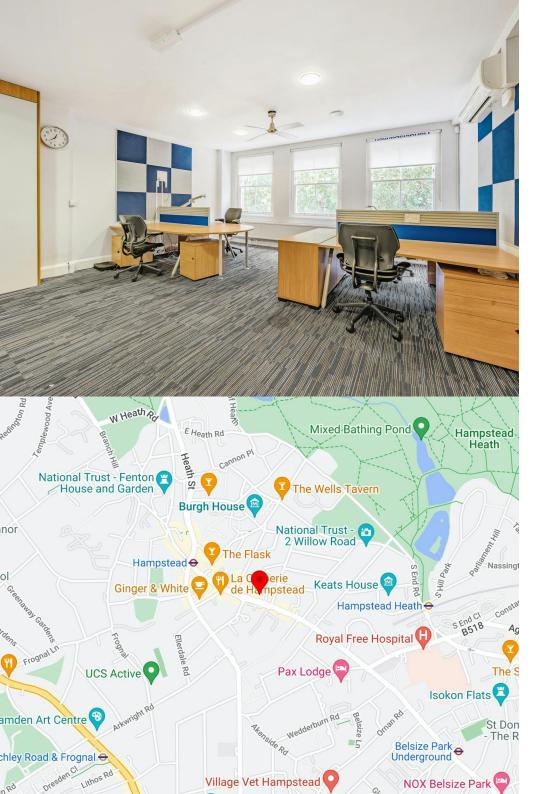

### Description

The property encompasses second-floor office space, conveniently accessible directly from Hampstead High Street at street level. The layout comprises two separate office areas: one located at the building's front and the other divided into two partitioned offices positioned toward the rear.

Included amenities enhance functionality and comfort, encompassing a well-appointed kitchen, perimeter trunking, gas central heating, air conditioning, video entry phone. Male and female WCs facilities are conveniently located within the communal areas of the property.

### Location

Hampstead High Street is richly adorned with an array of esteemed high street retailers, popular pubs, exquisite restaurants, and a delightful assortment of independent shops that include Gail's Bakery, Café Nero, Côte Brasserie, Tesco, Reiss, Barclays, The Post Office, Waterstones, The Flask, The Holly Bush, Gaucho, Wagamama, and The Horseshoe.

Hampstead London Underground Station (Northern Line) stands just 250 meters away, offering a plethora of frequent services. Commuters can readily access southbound trains leading to Bank Station within a mere 20-minute travel time or reach Charing Cross Station in just 17 minutes. Likewise, regular northbound services efficiently connect to Edgware Station, reachable within a concise 16-minute journey.