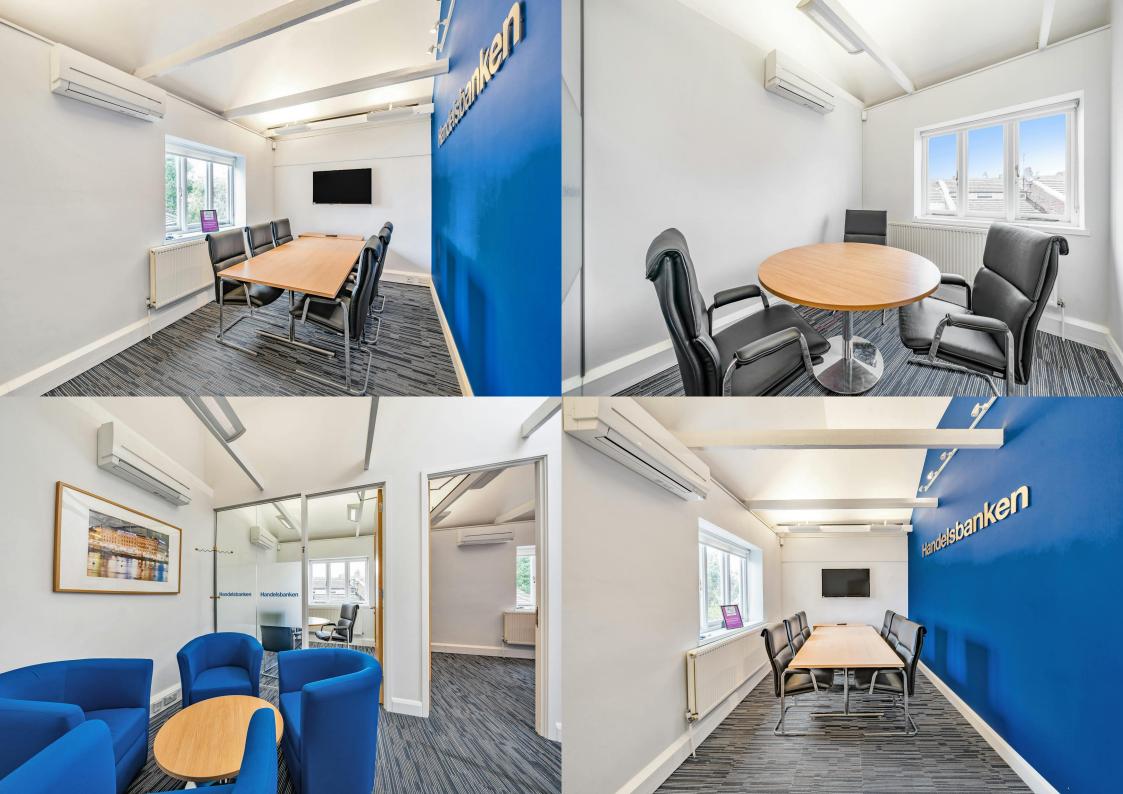

### Description

The property encompasses second-floor office space, conveniently accessible directly from Hampstead High Street at street level. The layout comprises two separate office areas: one located at the building's front and the other divided into two partitioned offices positioned toward the rear.

Included amenities enhance functionality and comfort, encompassing a well-appointed kitchen, perimeter trunking, gas central heating, air conditioning, video entry phone. Male and female WCs facilities are conveniently located within the communal areas of the property.