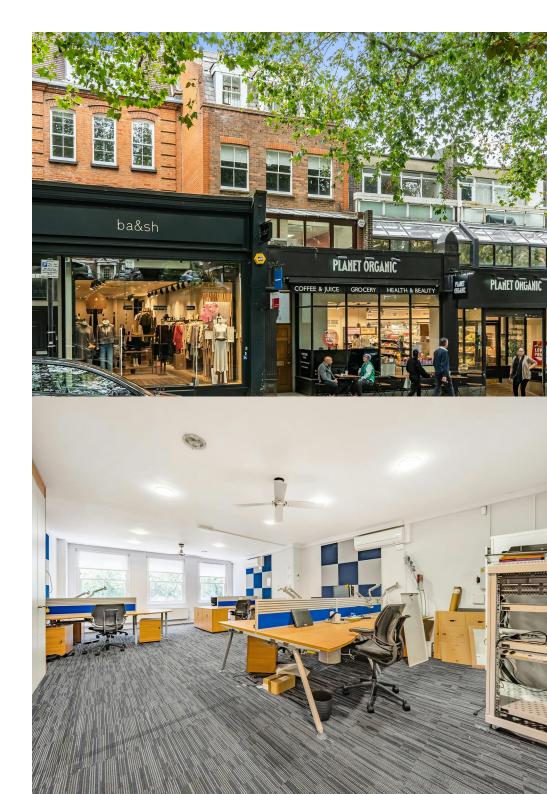

### Description

The property encompasses second-floor office space, conveniently accessible directly from Hampstead High Street at street level. The layout comprises two separate office areas: one located at the building's front and the other divided into two partitioned offices positioned toward the rear.

Included amenities enhance functionality and comfort, encompassing a well-appointed kitchen, perimeter trunking, gas central heating, air conditioning, video entry phone. Male and female WCs facilities are conveniently located within the communal areas of the property.