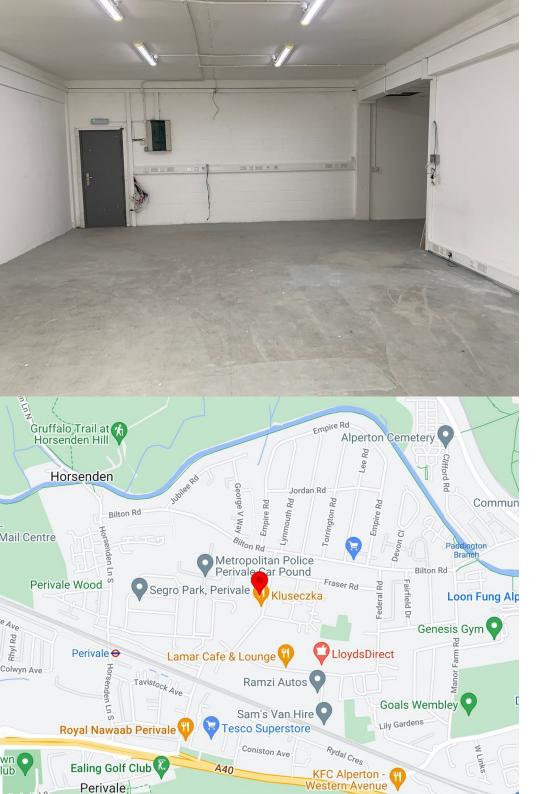

### Location

The Arrow Business Centre enjoys a prominent location on Aintree Road, strategically positioned at the heart of the Perivale industrial district. Perivale benefits from excellent road accessibility, being in close proximity to Hanger Lane, a key route leading to the North Circular Road, A40, M40, M4, and M25 motorways.

Public transportation options are readily available, with Perivale underground station serviced by the Central Line within walking distance of the property. Additionally, numerous bus routes serve the area. The Perivale industrial area is anchored by the iconic Hoover building, prominently positioned along the A40/Western Avenue.