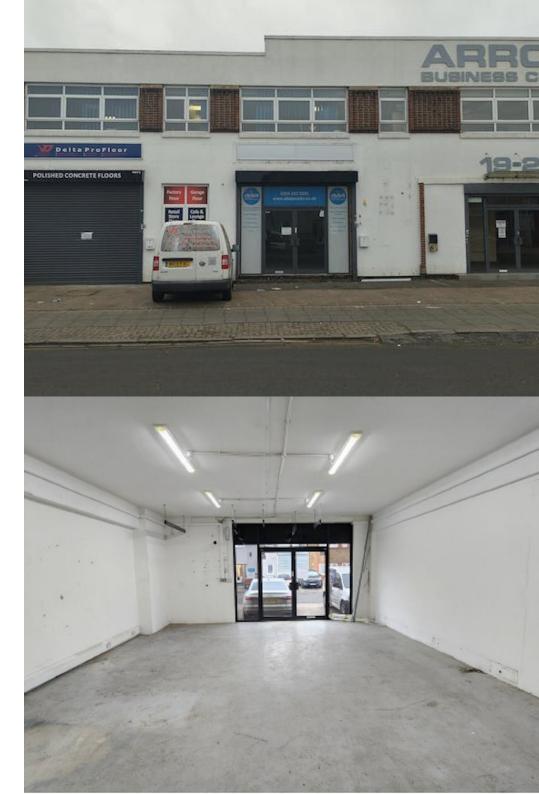

# **UNIT 3 ARROW BUSINESS CENTRE** 19 AINTREE ROAD, PERIVALE, UB6 7LA FORESTATE

# Prominent Warehouse/Trade Counter To Let

# **Key Features**

- Electric Roller Shutter Door
- One Parking Space
- LED Lighting
- 3m ceiling height
- Within walking distance of Perivale underground station

- Open Plan
- WC and Kitchenette
- · Concrete Flooring
- Available now
- 0.4 miles of the A40 Western Avenue

# Description

The Arrow Business Centre offers a range of B1 units designed for versatile usage as warehouses or offices, with flexible lease terms. Each unit is equipped with electric roller shutter doors, a dedicated loading bay, and allocated parking spaces.