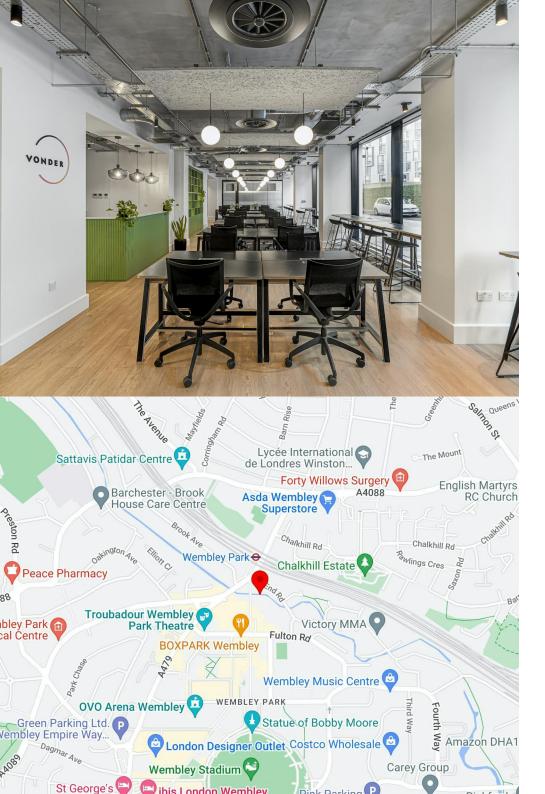

#### Location

Vonder Wembley sits in the up-and-coming, well connected district of Wembley Park in Zone 4. The property is located right next to Wembley Park tube station, which provides easy access to the city centre with the Metropolitan Line (with Baker Street station only 10 minutes away) or the Jubilee Line (only a short journey to Bond Street).

The lively area of Wembley Park is full of cafés, restaurants, convenience stores and shops (Boxpark is only a 2 minutes walk away).