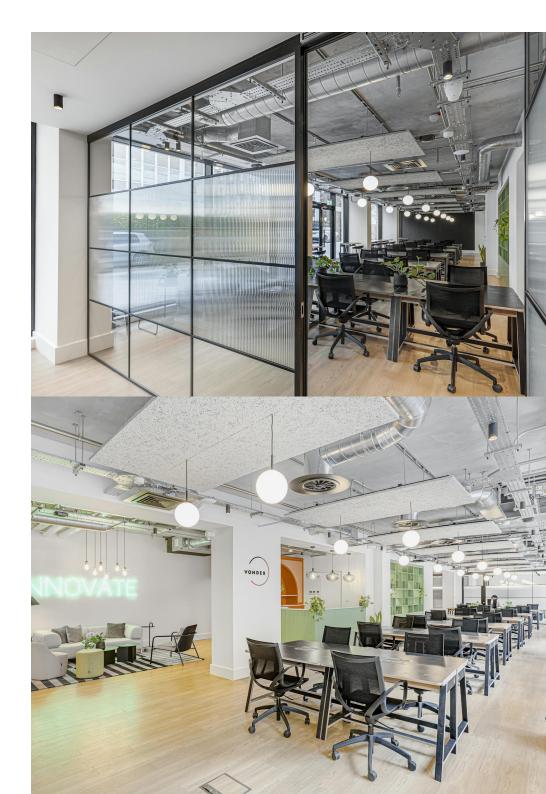

### Description

The workspace features a predominantly open layout, with the addition of two glass-partitioned meeting rooms.

This office is self-contained, offering a level of autonomy and privacy conducive to a focused work environment. For added convenience and inclusivity, the facility includes air conditioning, integrated kitchen, shower, three well-appointed WC's and a disabled-accessible restroom.

### **Key Features**

- Self contained office space with private entrance
- Floor to ceiling glazed windows
- Air conditioning
- Wheelchair accessible WC
- Within a two minute walk of Box
   Park

- Kitchen with integrated appliances
- Glass partitioned meeting rooms
- 3 WC's and shower
- On site gym facilities, restaurant and break out areas
- Cycle storage