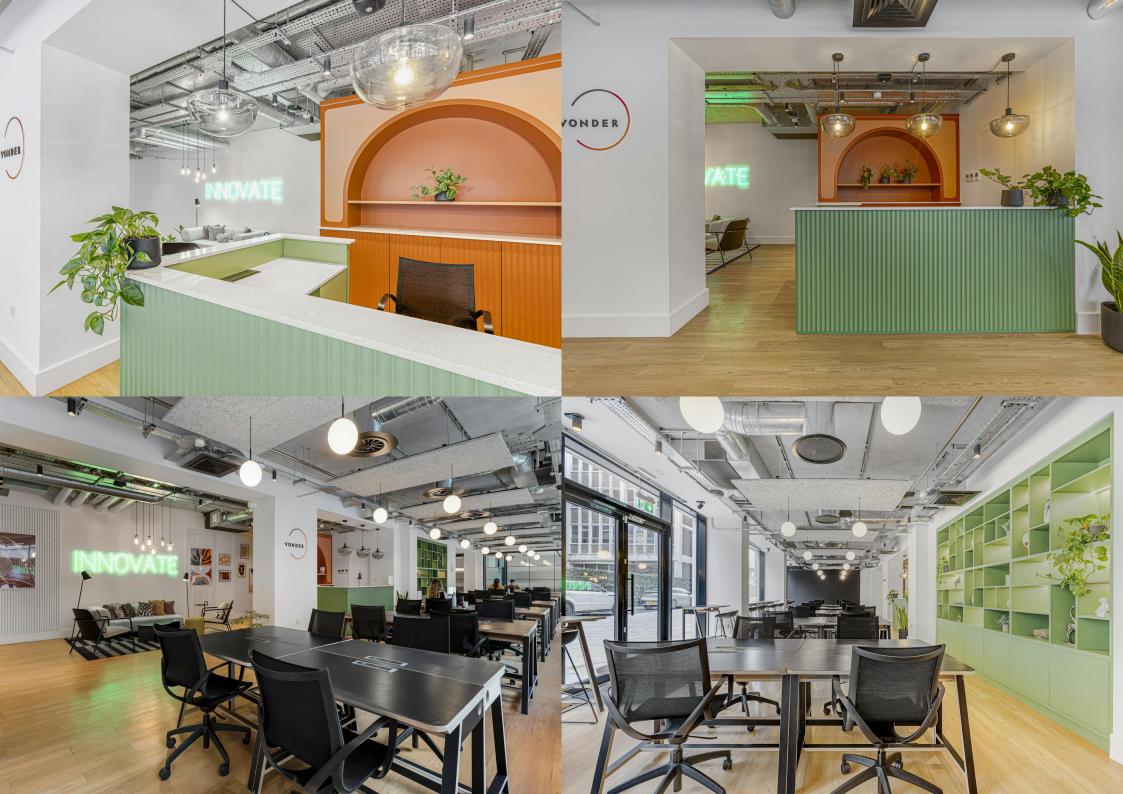

### Description

The workspace features a predominantly open layout, with the addition of two glass-partitioned meeting rooms.

This office is self-contained, offering a level of autonomy and privacy conducive to a focused work environment. For added convenience and inclusivity, the facility includes air conditioning, integrated kitchen, shower, three well-appointed WC's and a disabled-accessible restroom.

### **Key Features**

- Self contained office space with private entrance
- Floor to ceiling glazed windows
- Air conditioning
- Wheelchair accessible WC
- Within a two minute walk of Box
   Park

- Kitchen with integrated appliances
- Glass partitioned meeting rooms
- 3 WC's and shower
- On site gym facilities, restaurant and break out areas
- Cycle storage