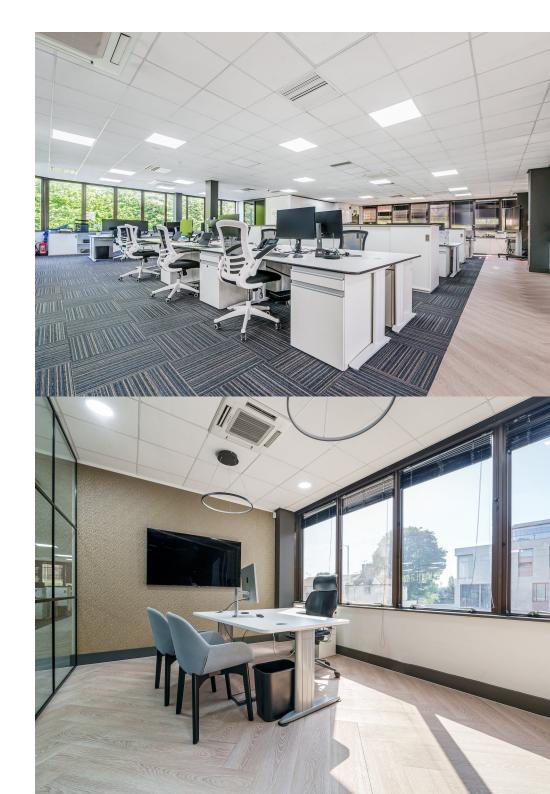

### Description

This first-floor office space boasts a modern, predominantly open-plan layout, presenting a sleek and updated interior. The office is designed with three glass-partitioned office/meeting rooms, enhancing the workspace's functionality and aesthetic.