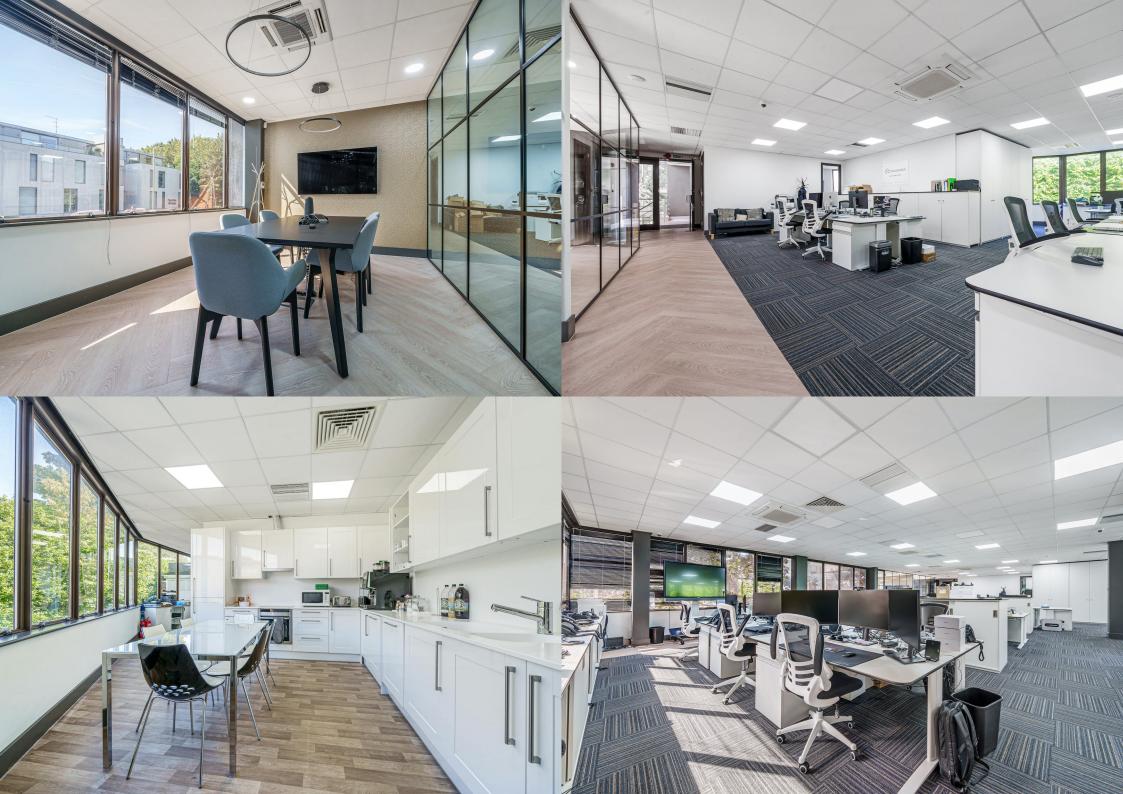

## **Key Features**

Entire first floor

- Private WC's, kitchen and shower
- Glass partitioned meeting rooms
- Passenger lift to all floors

Air conditioned

• LED Lighting

• Triple aspect windows

- 8 allocated parking spaces
- Flexible Lease Terms Offered

### Description

This first-floor office space boasts a modern, predominantly open-plan layout, presenting a sleek and updated interior. The office is designed with three glass-partitioned office/meeting rooms, enhancing the workspace's functionality and aesthetic.