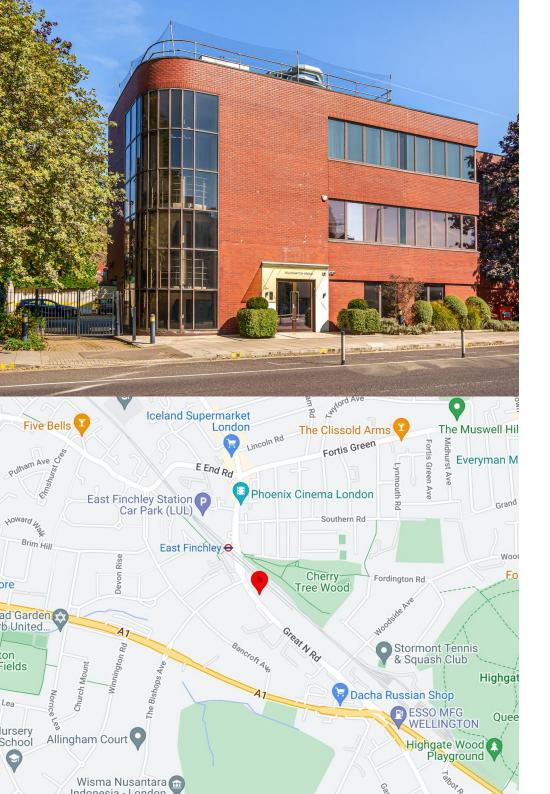

For added convenience and security, the external area offers eight designated parking spaces, all secured behind electronic gates, ensuring a safe and exclusive parking environment.

### Location

East Finchley enjoys exceptional accessibility, being well-connected to Central London and the wider city. The Northern Line of the London Underground provides direct access to key business districts such as the City of London and King's Cross. Commuting is a breeze, making it convenient for employees and clients alike.