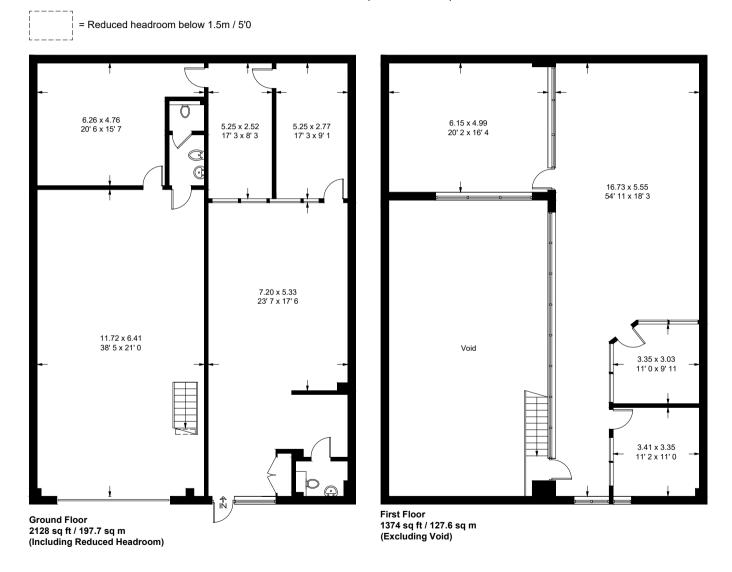

## **Sovereign Park**

Approximate Gross Internal Area = 3501 sq ft / 325.2 sq m
(Excluding Reduced Headroom / Void)
Reduced Headroom = 1 sq ft / 0.1 sq m
Total = 3502 sq ft / 325.3 sq m

This plan is not to scale and must be used as layout guidance only. All measurements and areas are approximate and should not be relied upon to provide accurate information. This plan must not be relied upon when making property valuations, design considerations or any other such relevant decisions. We accept no responsibility or liability (whether in contract, tort or otherwise) in relation to any loss whatsoever arising from or in connection with any use of this plan or the adequacy, accuracy or completeness of it or any information within it.