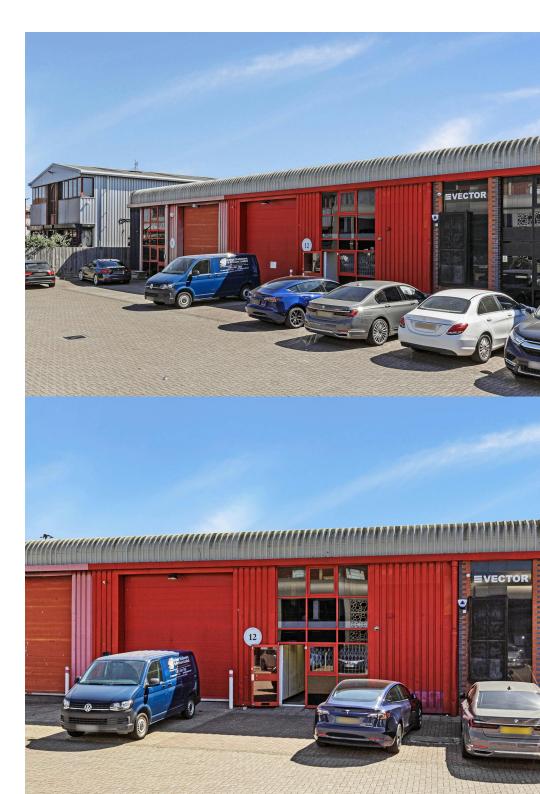

### Secure Warehouse Within A Gated Estate In Central Park Royal

### Location

The building forms part of a modern terrace of business units situated in a gated industrial estate in the heart of Park Royal.

The property is located directly off Coronation Road, considered one of the main access roads in and out of Park Royal.