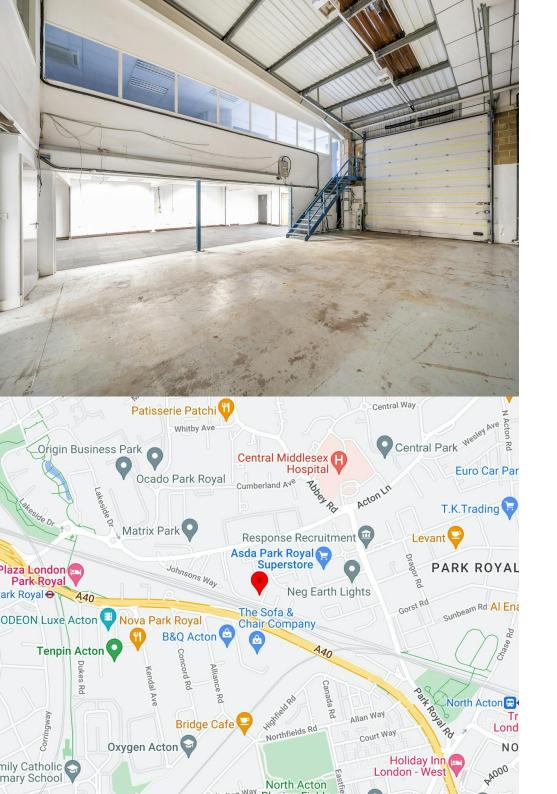

### Description

The ground floor is open plan with a sealed concrete floor. There is an electric roller shutter (4.2m wide x 4.3m high) and a pedestrian access door. The rear of the ground floor offers additional storage/office and disabled WC.

### Location

The building forms part of a modern terrace of business units situated in a gated industrial estate in the heart of Park Royal.

The property is located directly off Coronation Road, considered one of the main access roads in and out of Park Royal.