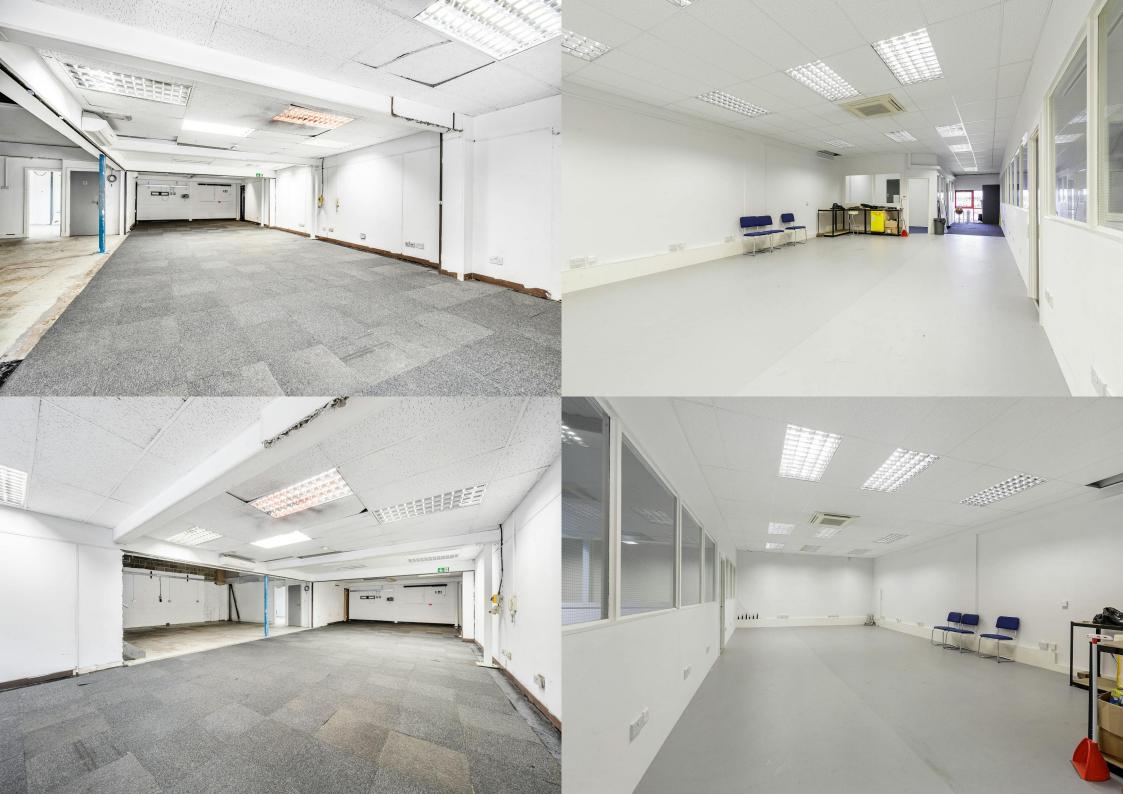

The mezzanine floor consists of carpeted office space divided into 4 areas with internal partition walls and benefits from air conditioning.

Externally there are three allocated parking spaces.