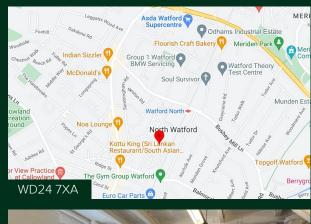

#### Location

Located on the Paramount Industrial Estate in Sandown Road, North Watford, within 1½ miles of the M1 Motorway (Junction 5).

The M25 (Junctions 19/20/21) are all approx.  $2\frac{1}{2}$  miles distant and thereby to the national motorway network, Luton, Heathrow, Gatwick and Stansted Airports.

North Watford Station is within a short walk and this connects Watford Junction (Euston 18 minutes) to St Albans. The main line station also provides fast services to Birmingham and the north and a direct link to Gatwick Airport. Underground (Metropolitan Line) at West Watford connects to Baker Street.