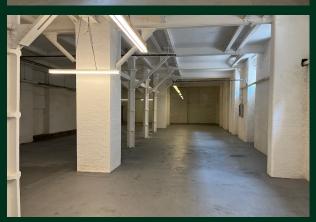

# Description

The property is located at lower ground floor level totalling 4,326 sq ft (GIA).

Goods loading is via an 8ft wide X 10ft long 2 ton goods lift plus pedestrian access by way of two stairwells.

#### Accommodation

The accommodation comprises the following areas:

| Total        | 4,326 | 401.90 |              |
|--------------|-------|--------|--------------|
| Lower Ground | 4,326 | 401.90 | Available    |
| Name         | sq ft | sq m   | Availability |