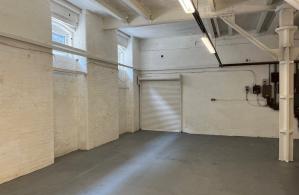

# Description

The property is located at lower ground floor level totalling 4,326 sq ft (GIA).

Goods loading is via an 8ft wide X 10ft long 2 ton goods lift plus pedestrian access by way of two stairwells.

#### Accommodation

The accommodation comprises the following areas:

| Total        | 4,326 | 401.90 |              |
|--------------|-------|--------|--------------|
| Lower Ground | 4,326 | 401.90 | Available    |
| Name         | sq ft | sq m   | Availability |