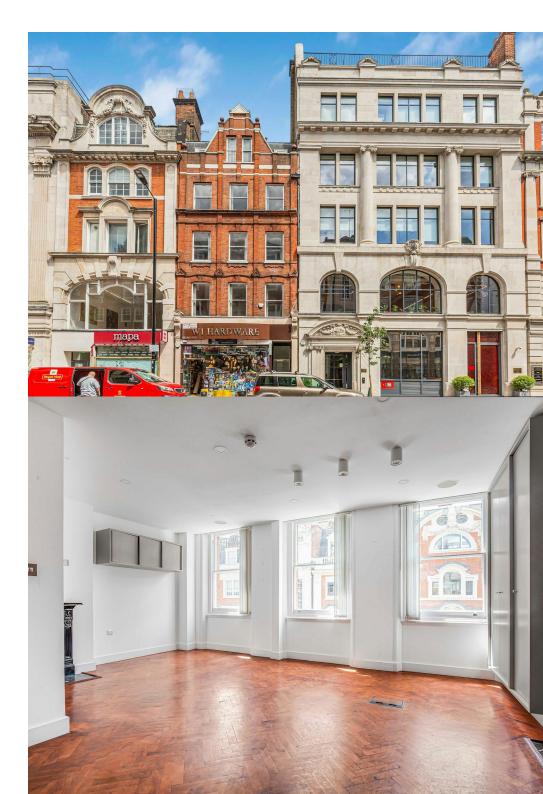

## Description

The property offers a contemporary and well-renovated workspace comprising several private offices and a dedicated meeting room ideal for presentations.

Situated across three floors in the bustling heart of Oxford Circus, this office space is the perfect choice for those in search of a modern and vibrant work environment.

### Location

Fitzrovia, nestled in the heart of London's lively West End, boasts excellent transport connections, making it a highly accessible and well-connected neighbourhood.

The area is served by a network of London Underground stations, providing easy access to various parts of the city. The prominent Great Portland Street station is a key transport hub, served by the Hammersmith & City, Circle, and Metropolitan lines. From here, commuters can swiftly reach destinations such as King's Cross St. Pancras, Paddington, and Liverpool Street stations.

Additionally, Fitzrovia is within walking distance of several other Underground stations, including Oxford Circus, Warren Street, and Goodge Street, expanding its connectivity even further.