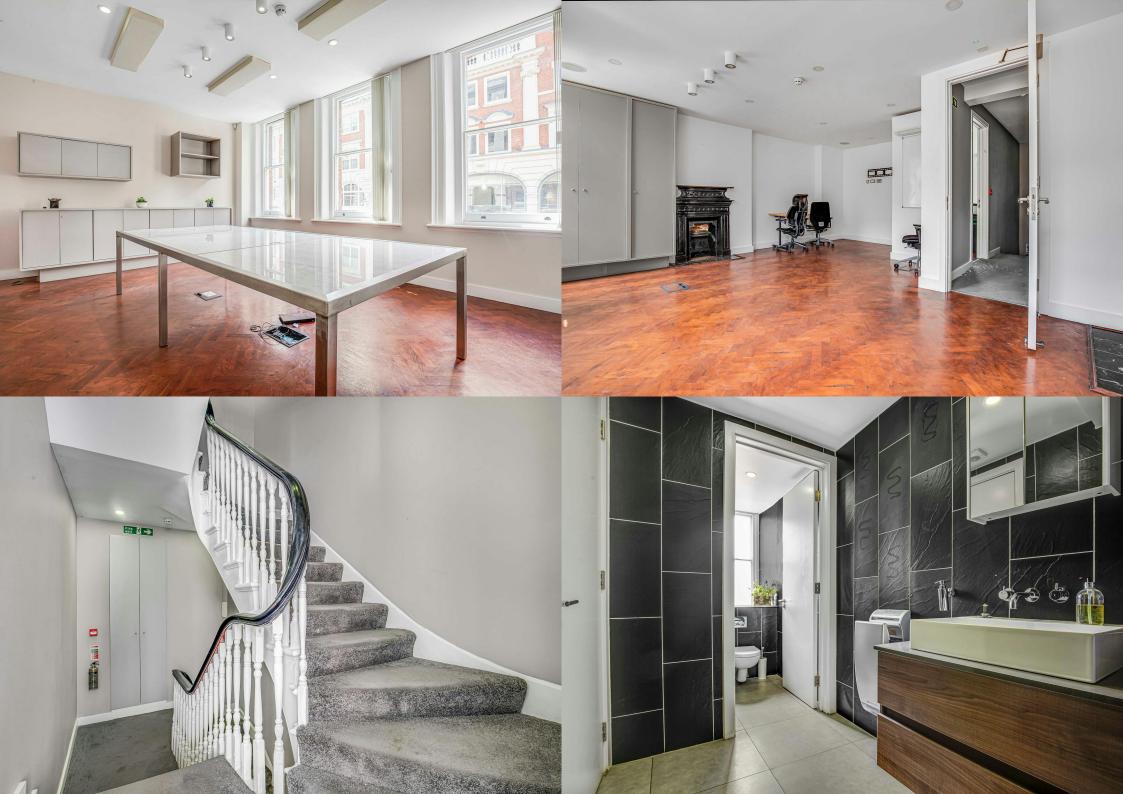

## Description

The property offers a contemporary and well-renovated workspace comprising several private offices and a dedicated meeting room ideal for presentations.

Situated across three floors in the bustling heart of Oxford Circus, this office space is the perfect choice for those in search of a modern and vibrant work environment.

Benefits include sash windows, under floor trunking, electric heating, kitchen and two WCs.