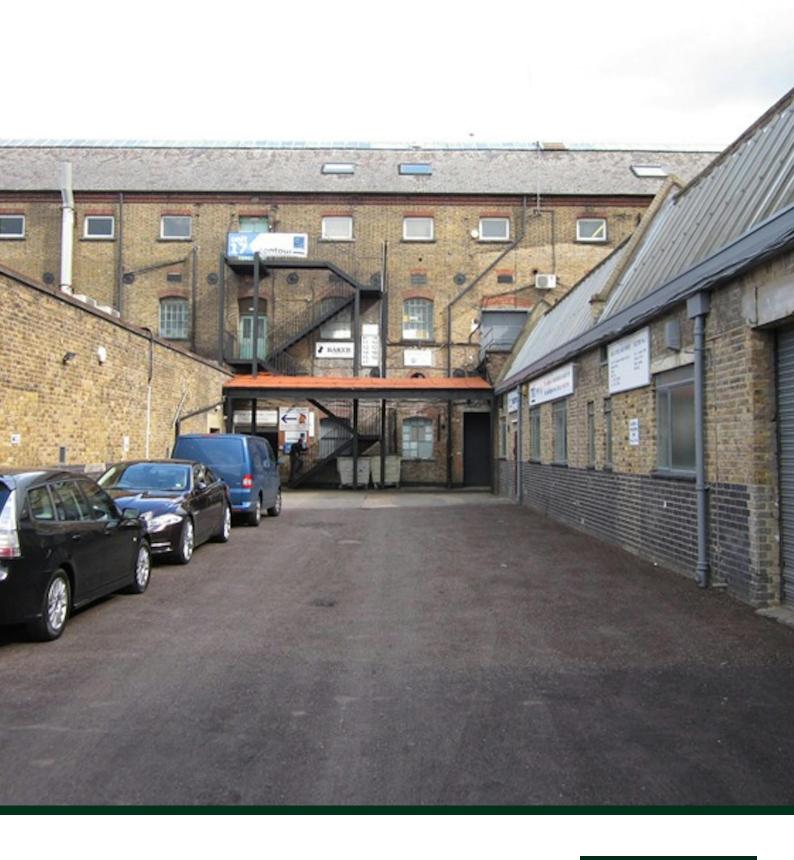

## UNIT 11

Paramount Industrial Estate, Watford, WD24 7XA

FORESTATE

INCORPORATING Smiddy & Co

Virtual Freehold For Sale. Lower Ground Floor Industrial / Storage Premises 4,326 SQ FT

#### Description

The property is located at lower ground floor level totalling 4,326 sq ft (GIA). There is pedestrian access by way of two stairwells and goods loading is via an 8ft wide  $\times$  10ft long 2 ton goods lift.