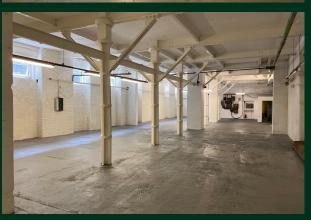

#### Description

The property is located at lower ground floor level totalling 4,326 sq ft (GIA). There is pedestrian access by way of two stairwells and goods loading is via an 8ft wide  $\times$  10ft long 2 ton goods lift.

#### Accommodation

The accommodation comprises the following areas:

| Name         | sq ft | sq m   |
|--------------|-------|--------|
| Lower Ground | 4,326 | 401.90 |