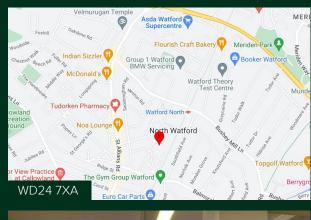

#### Location

Located on the Paramount Industrial Estate in Sandown Road, North Watford, within 11/2 miles of the M1 Motorway (Junction 5). The M25 (Junctions 19/20/21) are all approximately 21/2 miles distant and thereby to the national motorway network, Luton, Heathrow, Gatwick and Stansted Airports.

North Watford Station is within a short walk and this connects Watford Junction (Euston 18 minutes) to St Albans. The main line station also provides fast services to Birmingham and the north and a direct link to Gatwick Airport. Underground (Metropolitan Line) at West Watford connects to Baker Street.