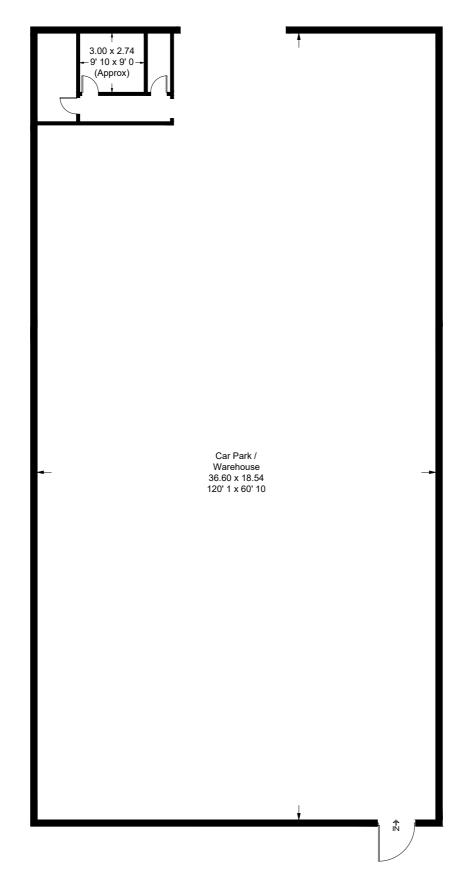

## **Myrdale Lodge**

Approximate Gross Internal Area = 7308 sq ft / 678.9 sq m

This plan is not to scale and must be used as layout guidance only. All measurements and areas are approximate and should not be relied upon to provide accurate information. This plan must not be relied upon when making property valuations, design considerations or any other such relevant decisions. We accept no responsibility or liability (whether in contract, tort or otherwise) in relation to any loss whatsoever arising from or in connection with any use of this plan or the adequacy, accuracy or completeness of it or any information within it.