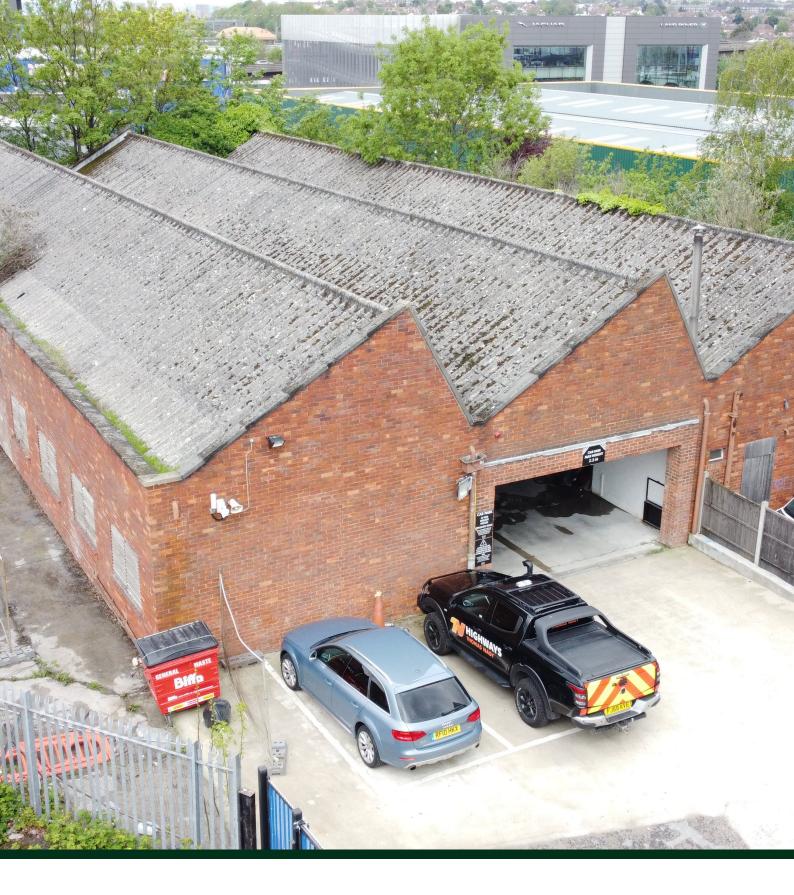

## LAND TO THE REAR OF OXGATE HOUSE

Oxgate Lane, London, NW2 6FA

Detached warehouse/ car park with a loading door.

7,308 SQ FT

#### Description

A large detached brick industrial building most recently used for car storage. The property is mostly clear and open plan with a few steel pillars and a WC and kitchenette. In addition there is a piece of land to the side that leads to a garage.

There is a loading entrance on the front of the property, windows down both sides, and skylights allowing plenty of natural light.

The Landlord is prepared to make reasonable alterations to suit an ingoing tenant.

This property would suit a variety of uses from storage, car parking, workshop and light industrial.