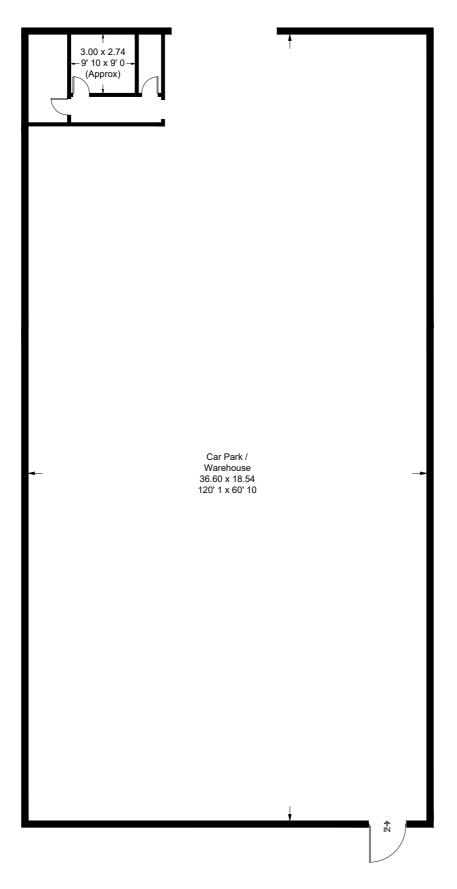

#### Description

A large detached brick industrial building most recently used for car storage. The property is mostly clear and open plan with a few steel pillars and a WC and kitchenette. In addition there is a piece of land to the side that leads to a garage.

There is a loading entrance on the front of the property, windows down both sides, and skylights allowing plenty of natural light.

The Landlord is prepared to make reasonable alterations to suit an ingoing tenant.

# Myrdale Lodge

Approximate Gross Internal Area = 7308 sq ft / 678.9 sq m

This plan is not to scale and must be used as layout guidance only. All measurements and areas are approximate and should not be relied upon to provide accurate information. This plan must not be relied upon when making property valuations, design considerations or any other such relevant decisions. We accept no responsibility or liability (whether in contract, tort or otherwise) in relation to any loss whatsoever arising from or in connection with any use of this plan or the adequacy, accuracy or completeness of it or any information within it.