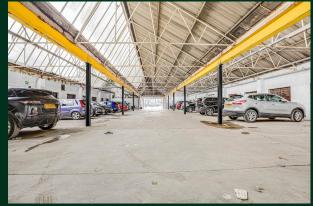

#### Description

A large detached brick industrial building most recently used for car storage. The property is mostly clear and open plan with a few steel pillars and a WC and kitchenette. In addition there is a piece of land to the side that leads to a garage.

There is a loading entrance on the front of the property, windows down both sides, and skylights allowing plenty of natural light.

The Landlord is prepared to make reasonable alterations to suit an ingoing tenant.

This property would suit a variety of uses from storage, car parking, workshop and light industrial.