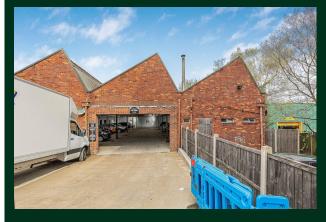

## LAND TO THE REAR OF OXGATE HOUSE

Oxgate Lane, London, NW2 6FA

Detached warehouse/ car park with a loading door.

7,308 SQ FT

#### Description

A large detached brick industrial building most recently used for car storage. The property is mostly clear and open plan with a few steel pillars and a WC and kitchenette. In addition there is a piece of land to the side that leads to a garage.

There is a loading entrance on the front of the property, windows down both sides, and skylights allowing plenty of natural light.

The Landlord is prepared to make reasonable alterations to suit an ingoing tenant.