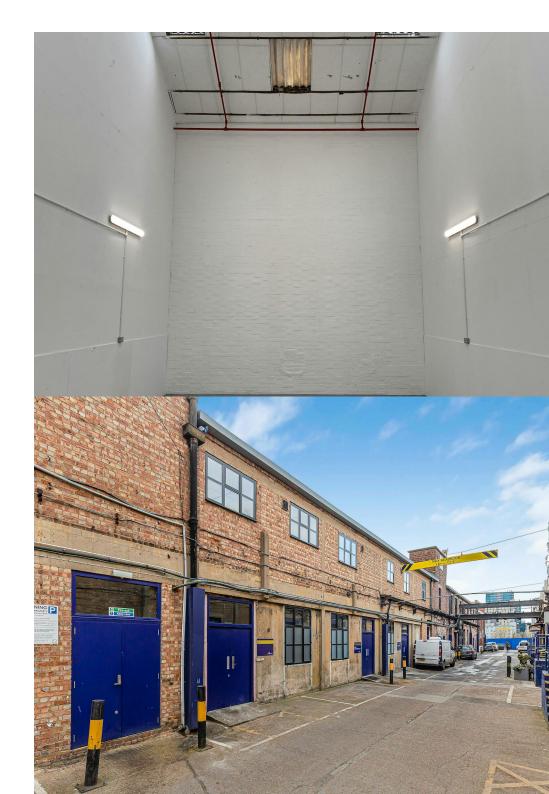

Acton Business Centre, School Road Park Royal, NW10 6TD

#### Description

Acton Business Centre comprises a number of industrial units of varying sizes suitable for a wide range of industrial occupiers including workshops, storage, and food production.

These units have been recently refurbished and all benefit from 3 phase electricity, onsite parking availability, and an onsite café.

#### Location

Acton Business Centre, situated on School Road, NW10 with easy access to the A40 and just a four-minute walk from North Acton Tube Station (Central Line). There are also numerous amenities in the area as well as the onsite café.