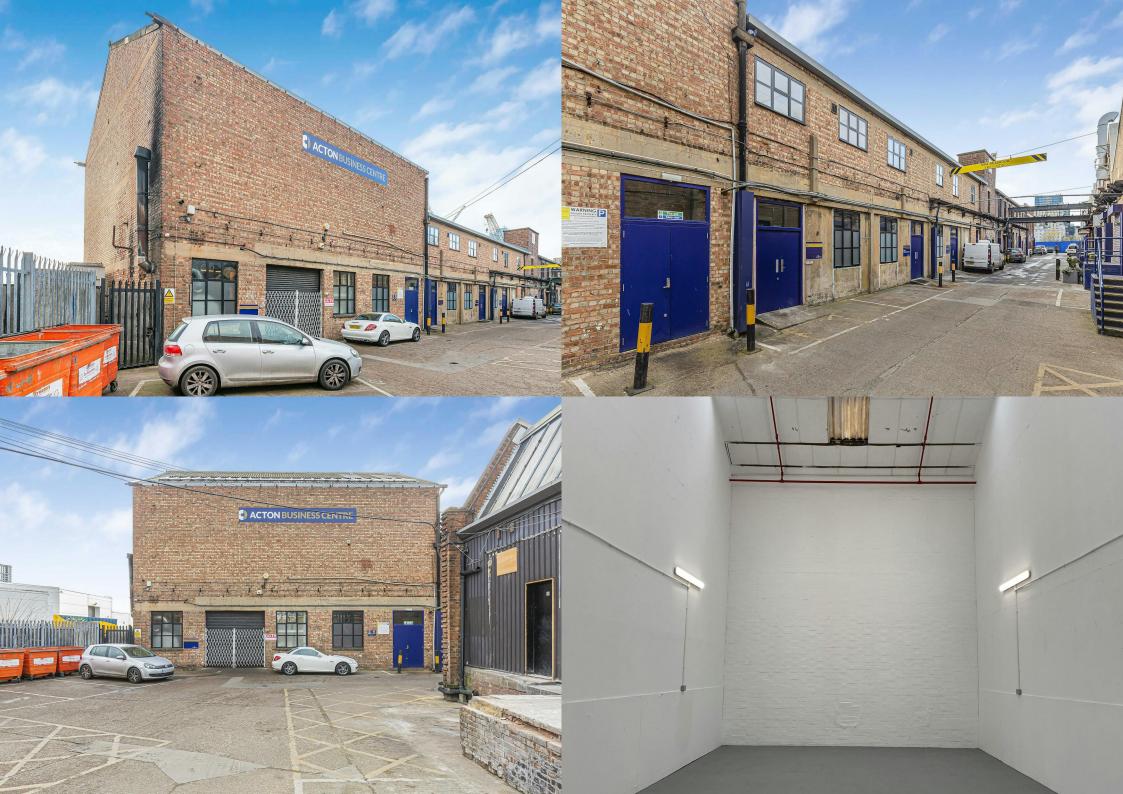

Acton Business Centre, School Road Park Royal, NW10 6TD

#### Description

Acton Business Centre comprises a number of industrial units of varying sizes suitable for a wide range of industrial occupiers including workshops, storage, and food production.

These units have been recently refurbished and all benefit from 3 phase electricity, onsite parking availability, and an onsite café.

#### Location

Acton Business Centre, situated on School Road, NW10 with easy access to the A40 and just a four-minute walk from North Acton Tube Station (Central Line). There are also numerous amenities in the area as well as the onsite café.