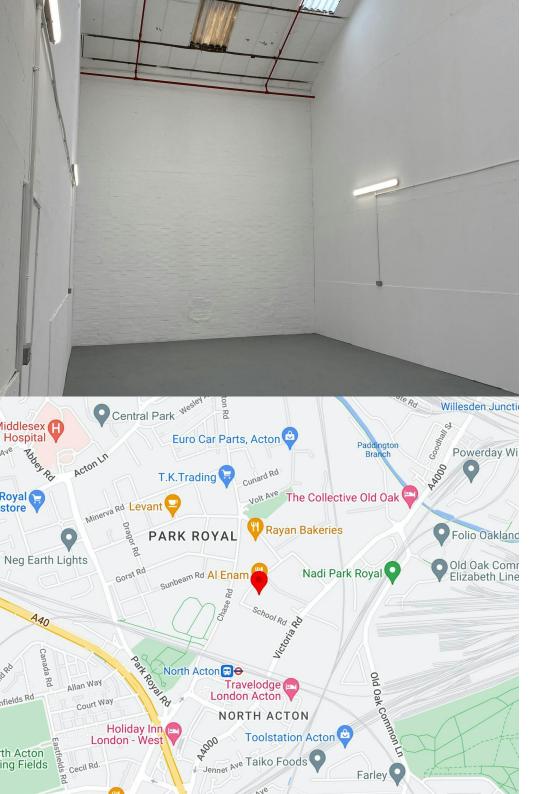

#### Location

Acton Business Centre, situated on School Road, NW10 with easy access to the A40 and just a four-minute walk from North Acton Tube Station (Central Line). There are also numerous amenities in the area as well as the onsite café.