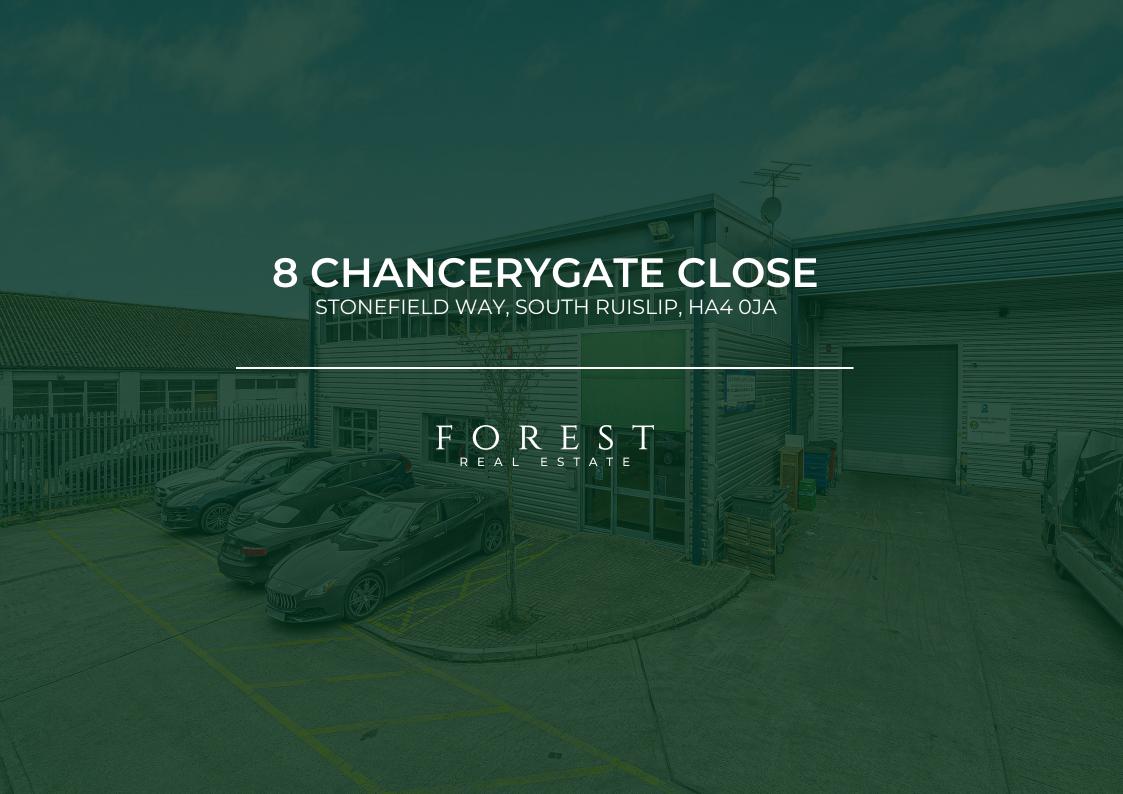

**8 Chancerygate Close, Stonefield Way** South Ruislip, HA4 0JA

## Description

This modern warehouse/storage unit is set over ground and first floor with offices on both.

The ground floor warehouse measures 3,614 ft2 internally and has an eaves height of 8m-9.5m. The warehouse is accessed via a full height electric roller shutter or internal doors. There is the benefit of concrete flooring, large office and meeting room, kitchen and disabled WC.

The first floor is made up of an open plan area and 6 glass partitioned offices. Benefits include air-conditioning, double-glazed windows, CCTV, alarm, intercom, shower and disabled WC.

Externally there is a dedicated loading bay and 9 allocated parking spaces with the potential to park additional cars being at the end of the terrace.