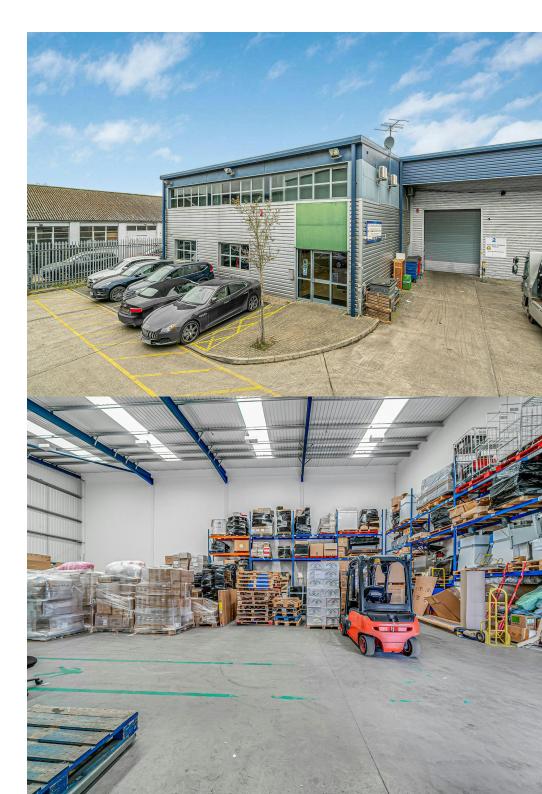

## Description

This modern warehouse/storage unit is set over ground and first floor with offices on both.

The ground floor warehouse measures 3,614 ft2 internally and has an eaves height of 8m-9.5m. The warehouse is accessed via a full height electric roller shutter or internal doors. There is the benefit of concrete flooring, large office and meeting room, kitchen and disabled WC.

The first floor is made up of an open plan area and 6 glass partitioned offices. Benefits include air-conditioning, double-glazed windows, CCTV, alarm, intercom, shower and disabled WC.

Externally there is a dedicated loading bay and 9 allocated parking spaces with the potential to park additional cars being at the end of the terrace.