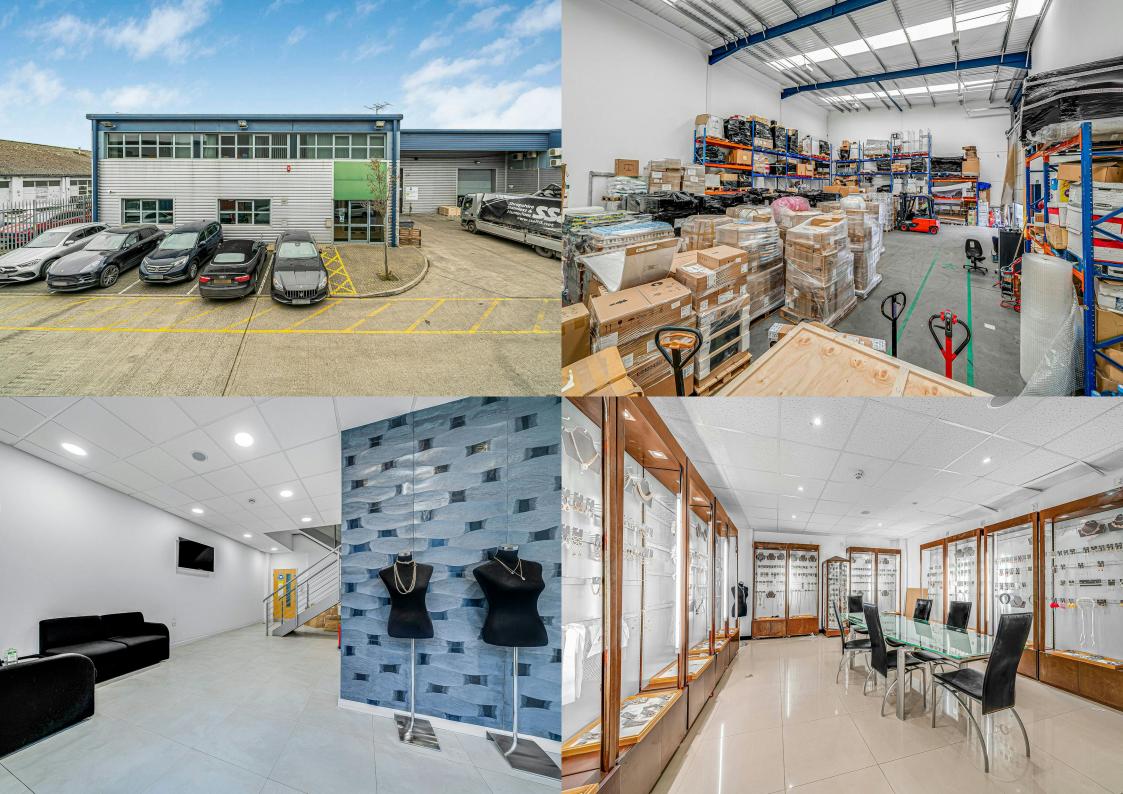

## Description

This modern warehouse/storage unit is set over ground and first floor with offices on both.

The ground floor warehouse measures 3,614 ft2 internally and has an eaves height of 8m-9.5m. The warehouse is accessed via a full height electric roller shutter or internal doors. There is the benefit of concrete flooring, large office and meeting room, kitchen and disabled WC.

The first floor is made up of an open plan area and 6 glass partitioned offices. Benefits include air-conditioning, double-glazed windows, CCTV, alarm, intercom, shower and disabled WC.

Externally there is a dedicated loading bay and 9 allocated parking spaces with the potential to park additional cars being at the end of the terrace.