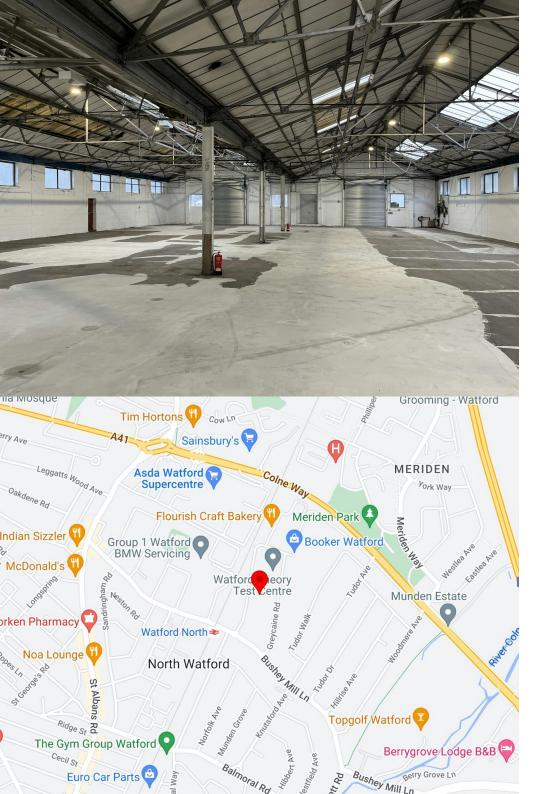

#### Location

The property is strategically situated on the Greycaine Estate just off Bushey Mill Lane in North Watford. Junction 5 of the M1 is within 1.5 miles, thereby to the M25 (Junctions 20 & 21) and national motorway network leading to Heathrow, Gatwick, Stansted & Luton Airports.

North Watford station is within walking distance and this connects Watford Junction mainline railway station (Euston 18 minutes) to St Albans.

Other occupiers on the estate include Booker Wholesalers, KD Wholesale Cash & Carry, National Tyres, Halfords Autocare, Hiretest, Decor Tiles, Dulux and Herts Traffic Management.