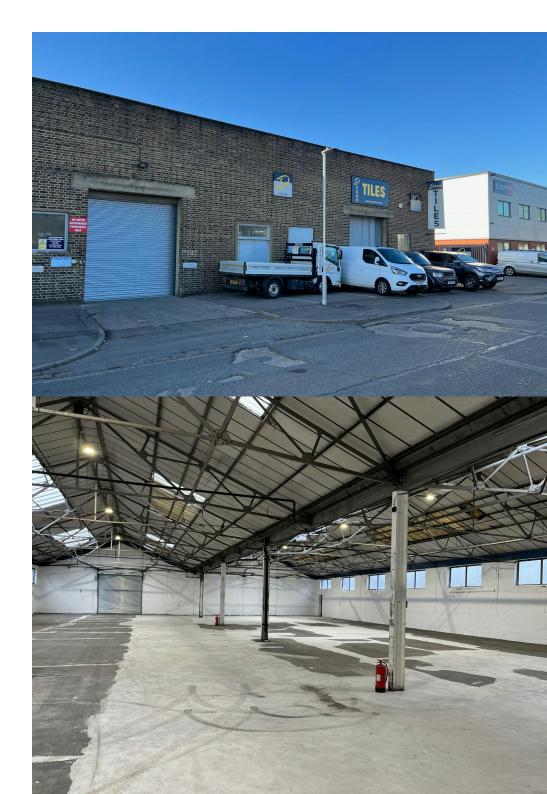

#### Description

A semi detached single storey warehouse of steel frame construction arranged in two bays with brickwork to the front and concrete floor throughout. This is set beneath an insulated and profiled metal roof incorporating 10% roof lighting supported on steel trusses and lit by LED lighting.

Loading is provided by way of two new powered doors to the front elevation (3.12m X 3.7m high) and there is also vehicle access to the yard at the rear of the property suitable for storage or vehicle parking.