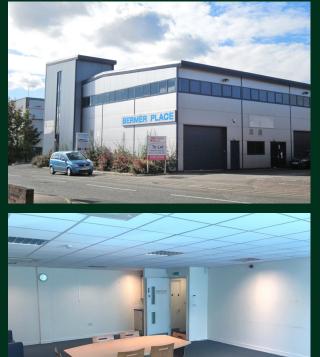

# UNIT 4

Bermer Place, Watford, WD24 4AY

Comfort cooled first floor office within 1 mile of M1 Motorway (J5) 1,342 SQ FT

### Description

A self-contained first floor office amounting to 1,342 sq ft with the benefit of comfort cooling, kitchenette, cloakroom and allocated car-parking.