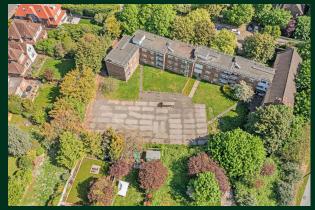

## Description

The site is accessed via a gated lane less than a minute's drive from the North Circular. The site comprises 8,000 ft2 of open concreted ground.

The land could suit a variety of storage and parking occupiers and is available now. This site does not have access for articulated lorries.