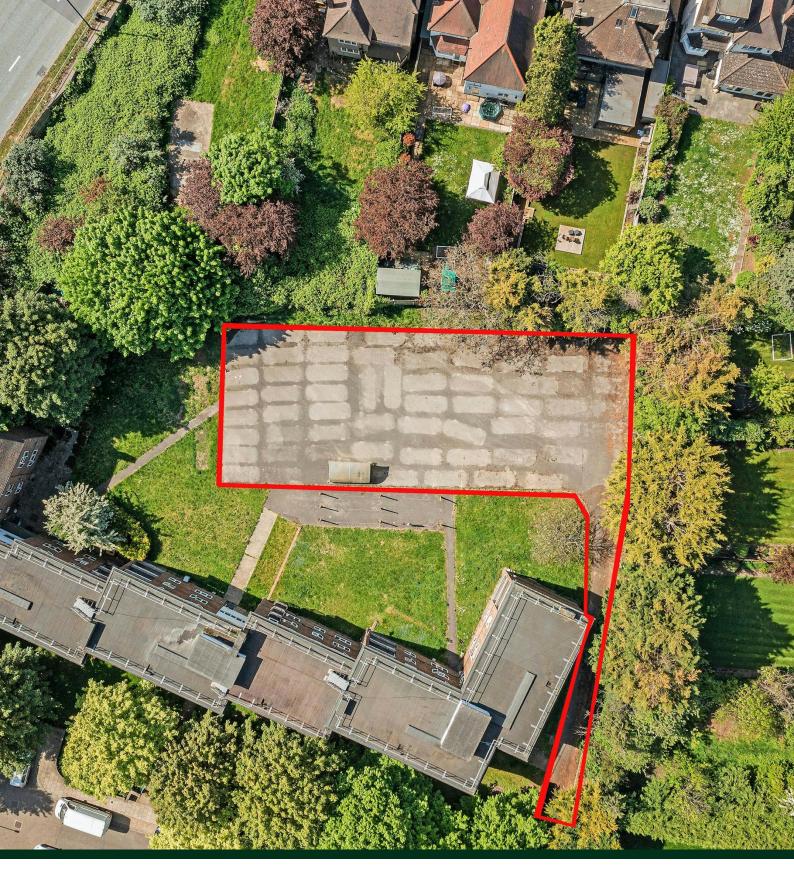

# LAND TO THE REAR OF CLANDON HOUSE Clandon Gardens, Finchley, N3 3BD

Secure gated open storage - no water/electric supply available. 8,000 SQ FT

## Description

The site is accessed via a gated lane less than a minute's drive from the North Circular. The site comprises 8,000 ft2 of open concreted ground.

The land could suit a variety of storage and parking occupiers and is available now. This site does not have access for articulated lorries.