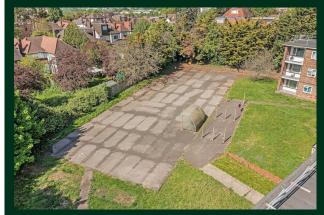

## Description

The site is accessed via a gated lane less than a minute's drive from the North Circular. The site comprises 8,000 ft2 of open concreted ground.

The land could suit a variety of storage and parking occupiers and is available now. This site does not have access for articulated lorries.