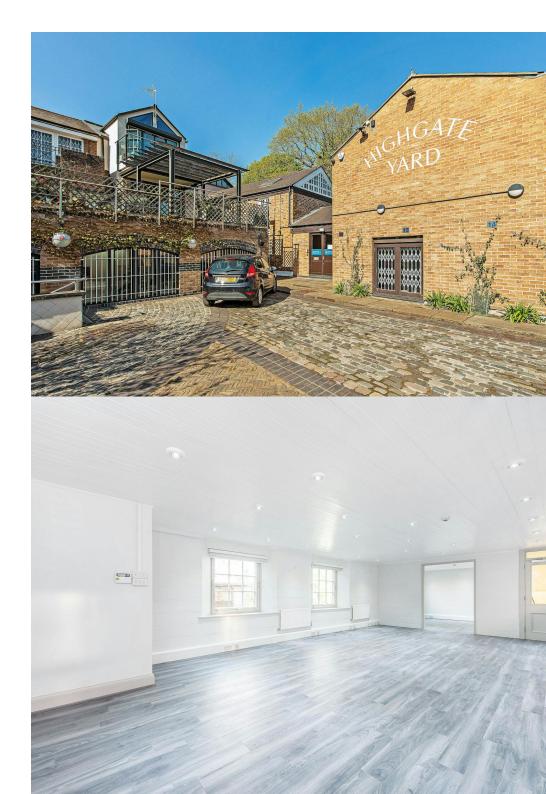

## Description

These modern ground floor offices have more recently undergone refurbishment to include new wood flooring, lighting and installation of a kitchen.

There is excellent natural light from dual aspect sash windows and mixture of under floor and perimeter trunking.