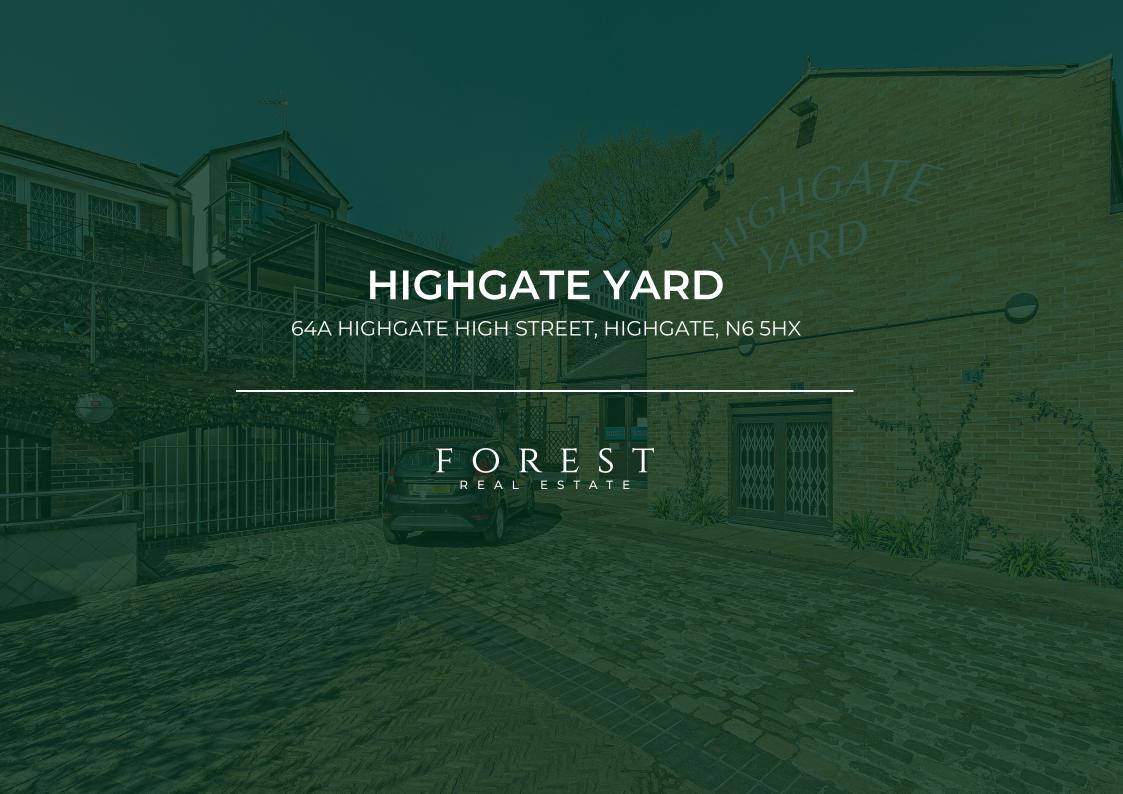

White Lion House, Highgate Yard, 64a Highgate High Street Highgate, N6 5HX

## Description

These modern ground floor offices have more recently undergone refurbishment to include new wood flooring, lighting and installation of a kitchen.

There is excellent natural light from dual aspect sash windows and mixture of under floor and perimeter trunking.

To the rear of the courtyard is a large private garden with far reaching views across North London.