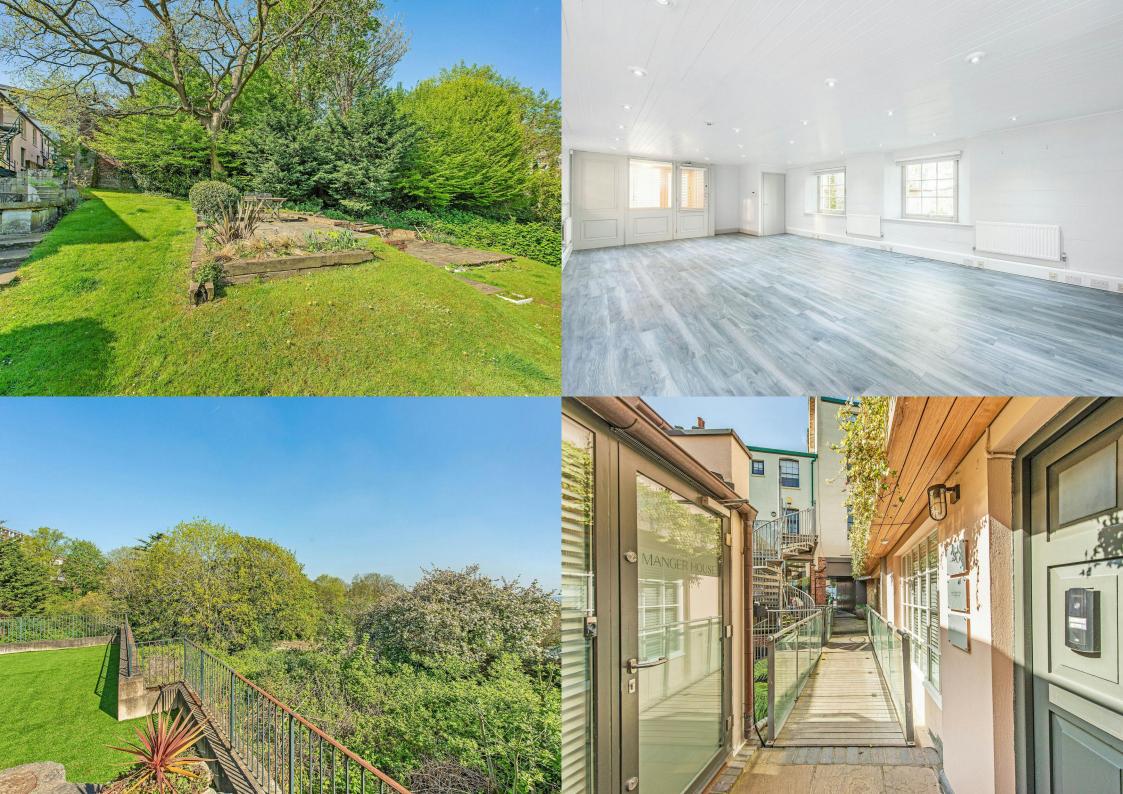

## Description

These modern ground floor offices have more recently undergone refurbishment to include new wood flooring, lighting and installation of a kitchen.

There is excellent natural light from dual aspect sash windows and mixture of under floor and perimeter trunking.

To the rear of the courtyard is a large private garden with far reaching views across North London.