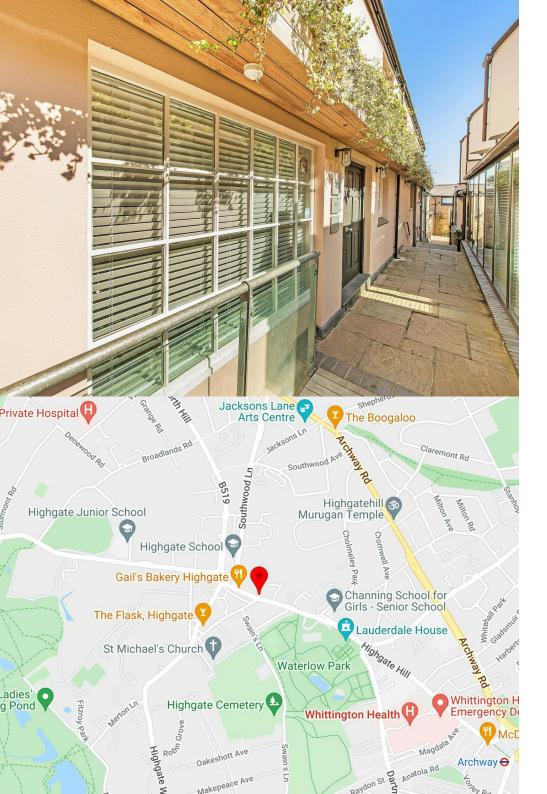

### Location

Located in the heart of Highgate Village. Highgate Yard is a unique business setting located in the heart of Highgate Village.

Local occupiers include Gail's, Caffe Nero, Costa, Tesco Express and Pizza Express as well as many independent restaurant, cafes and retailers.

Excellent road communications are afforded via Archway Road (A1) leading into Central London and the City. Highgate Station (Northern Line) is just over 0.5 miles away.