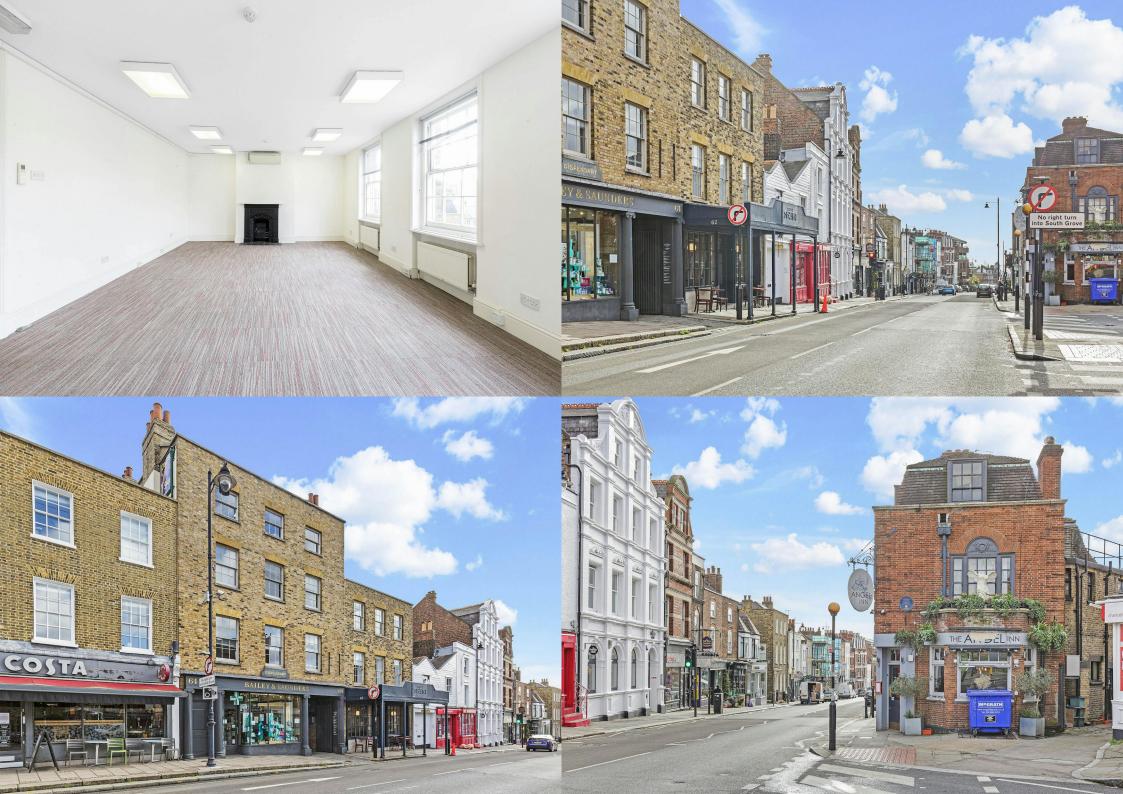

### Description

This second floor modern office directly overlooks Highgate High Street and consists of two adjoining offices. The offices are open plan and well presented throughout.

## Location

Located in the heart of Highgate Village and close to green open spaces of Kenwood.

Local occupiers include Gail's, Caffe Nero, Costa, Tesco Express and Pizza Express as well as many independent restaurant, cafes and retailers.