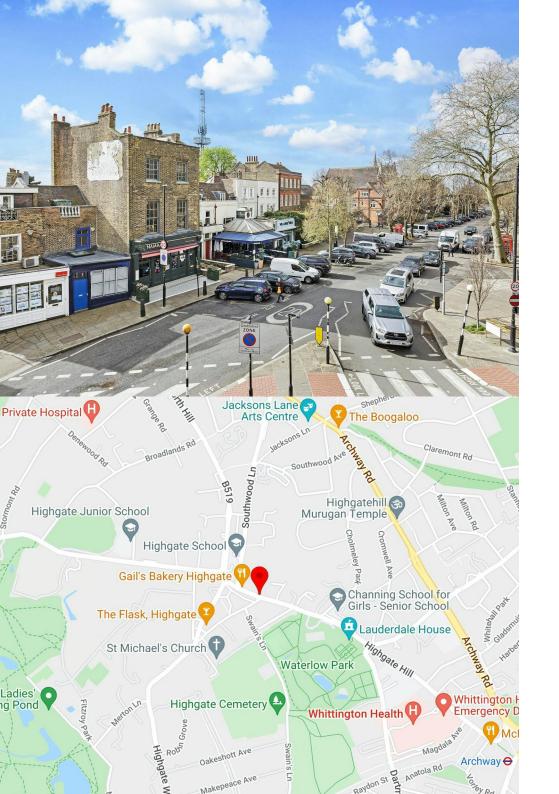

## Location

Located in the heart of Highgate Village and close to green open spaces of Kenwood.

Local occupiers include Gail's, Caffe Nero, Costa, Tesco Express and Pizza Express as well as many independent restaurant, cafes and retailers.

Excellent road communications are afforded via Archway Road (A1) leading into Central London and the City. Highgate Station (Northern Line) is just over 0.5 miles away.