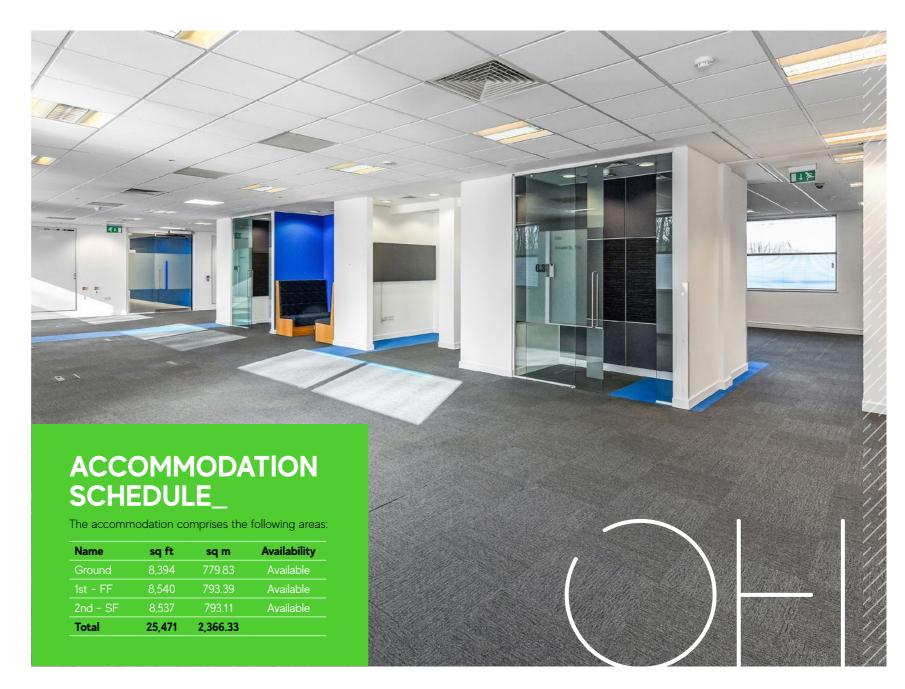

## SPECIFICATION\_

The building benefits from a high specification to include the following:

Open plan office space with breakout areas and canteen

Feature reception area

Male and female WC's on each floor

Suspended ceilings with LG7 integral lighting

Air conditioning with fully raised floors and 2.75m floor to ceiling height

91 car parking spaces on site providing an excellent ratio of 1:277 sq ft.