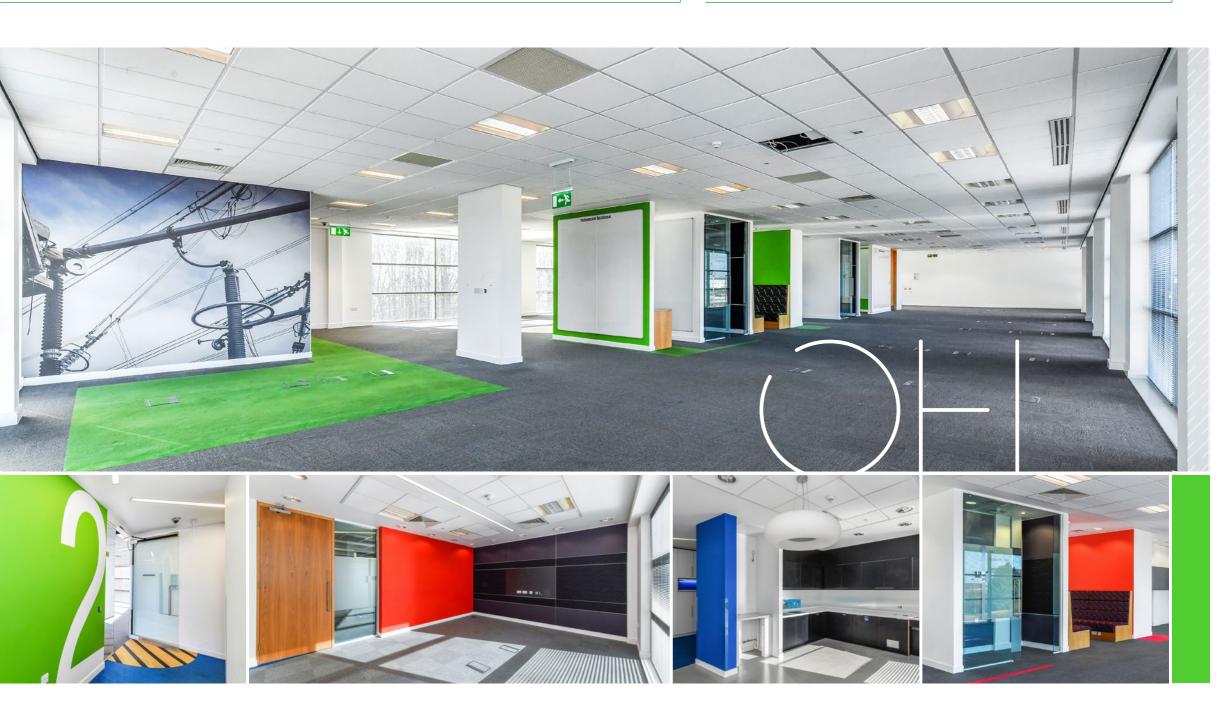

## **DESCRIPTION\_**

Osprey House is a detached and self contained Grade A three storey headquarters building situated on the well connected Pegasus Business Park, Castle Donnington, immediately adjacent to East Midlands Airport.

## SPECIFICATION\_

The building benefits from a high specification to include the following:

Open plan office space with breakout areas and canteen

Feature reception area

Male and female WC's on each floor

Suspended ceilings with LG7 integral lighting

Air conditioning with fully raised floors and 2.75m floor to ceiling height

91 car parking spaces on site providing an excellent ratio of 1:277 sq ft.