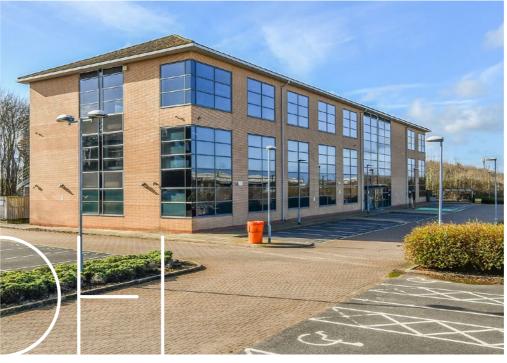

# OSPREY HOUSE PEGASUS BUSINESS PARK, CASTLE DONINGTON, DERBY / NOTTINGHAM, DE74 2TQ

## **DESCRIPTION\_**

Osprey House is a detached and self contained Grade A three storey headquarters building situated on the well connected Pegasus Business Park, Castle Donnington, immediately adjacent to East Midlands Airport.

The building occupies a prominent position on Pegasus Business Park and is enjoyed by a wealth of occupiers including Western Power, PwC, Regus, PKF Cooper Parry and UPS. In addition to major office buildings within the vicinity, the Park benefits from 4 modern hotel developments including Premier Inn, Holiday Inn Express, Jurys Inn and Radisson Blu, delivering a range of coffee shops, restaurants and gym facilities.