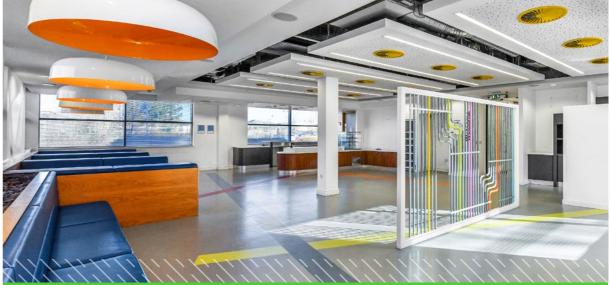

## SPECIFICATION\_

The building benefits from a high specification to include the following:

Open plan office space with breakout areas and canteen

Feature reception area

Male and female WC's on each floor

Suspended ceilings with LG7 integral lighting

Air conditioning with fully raised floors and 2.75m floor to ceiling height

91 car parking spaces on site providing an excellent ratio of 1:277 sq ft.