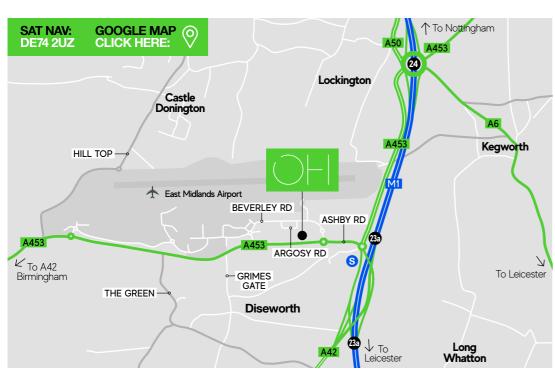

## LOCATION\_

The property is prominently located on Pegasus Business Park, only 0.25 miles from East Midlands Airport and immediately accessed from J23a, M1. The Castle Donington town centre is located just a few minutes drive away, south of the A50 trunk road midway between Junctions 23a and 24a of the M1 motorway. There are regular bus links to Derby, Nottingham and Leicester, and rail services available via East Midlands Parkway station, linking directly to London, all East Midlands cities and beyond, within a short drive from the Business Park.