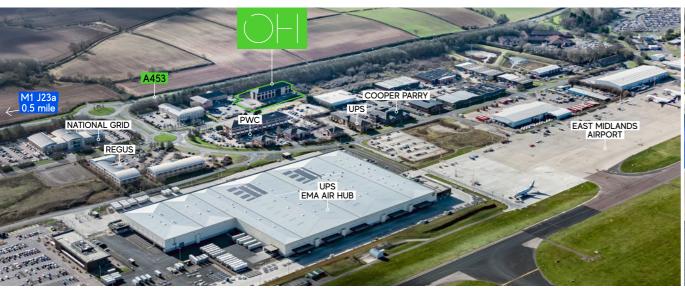

The building occupies a prominent position on Pegasus Business Park and is enjoyed by a wealth of occupiers including Western Power, PwC, Regus, PKF Cooper Parry and UPS. In addition to major office buildings within the vicinity, the Park benefits from 4 modern hotel developments including Premier Inn, Holiday Inn Express, Jurys Inn and Radisson Blu, delivering a range of coffee shops, restaurants and gym facilities.

## LOCATION\_

The property is prominently located on Pegasus Business Park, only 0.25 miles from East Midlands Airport and immediately accessed from J23a, M1. The Castle Donington town centre is located just a few minutes drive away, south of the A50 trunk road midway between Junctions 23a and 24a of the M1 motorway. There are regular bus links to Derby, Nottingham and Leicester, and rail services available via East Midlands Parkway station, linking directly to London, all East Midlands cities and beyond, within a short drive from the Business Park.