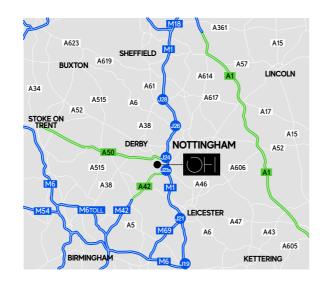

## LOCATION\_

The property is prominently located on Pegasus Business Park, only 0.25 miles from East Midlands Airport and immediately accessed from J23a, M1. The Castle Donington town centre is located just a few minutes drive away, south of the A50 trunk road midway between Junctions 23a and 24a of the M1 motorway. There are regular bus links to Derby, Nottingham and Leicester, and rail services available via East Midlands Parkway station, linking directly to London, all East Midlands cities and beyond, within a short drive from the Business Park.