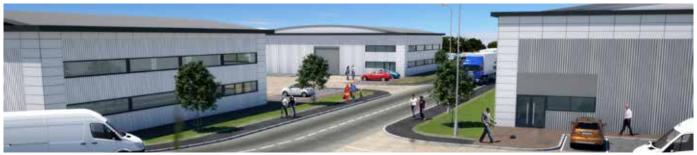

### **BUILD TO SUIT OPPORTUNITIES**

### THE OPPORTUNITY

Troon Park offers a rare industrial warehouse opportunity, situated in a prime location to the north of Leicester, accessed directly off A607, connecting the A46 to Leicester City Centre.

The site sits immediately adjacent to Sainsbury's superstore and will see the delivery of a family pub/restaurant to the Melton Road frontage.

Buildings are available on a design and build basis, with planning consent in place, enabling rapid delivery timescales from 4,703 sq ft to 60,000 sq ft.