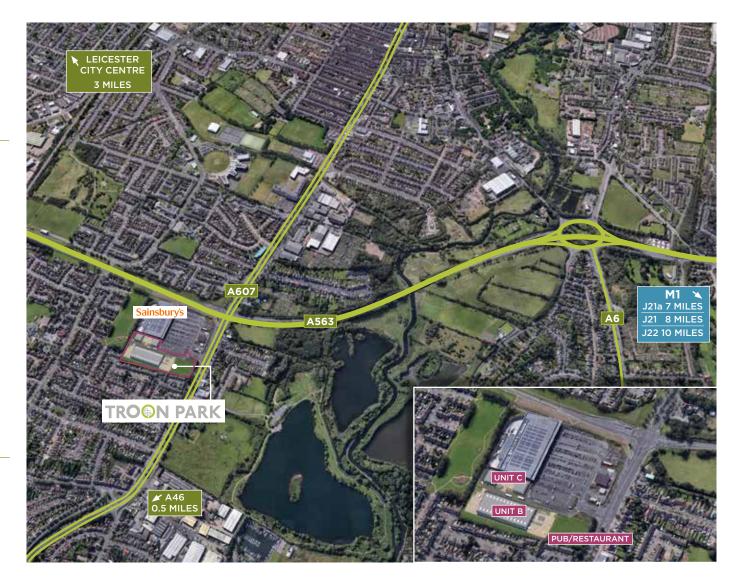

### THE OPPORTUNITY

Troon Park offers a rare industrial warehouse opportunity, situated in a prime location to the north of Leicester, accessed directly off A607, connecting the A46 to Leicester City Centre.

The site sits immediately adjacent to Sainsbury's superstore and will see the delivery of a family pub/restaurant to the Melton Road frontage.

Buildings are available on a design and build basis, with planning consent in place, enabling rapid delivery timescales from 4,703 sq ft to 60,000 sq ft.

#### LOCATION

Troon Park is located in a prime location, directly off the A607 and immediately adjacent to Sainsbury's superstore. The park is located 3.1 miles north of Leicester City Centre and 2.3 miles south of the A46, connecting directly to M1 motorway

Amenities are provided in the adjacent Sainsbury's superstore and the park will see a new family pub/restaurant delivered to the A607 frontage. Thurmaston Retail Park is only a short distance from the Park, as well as Belgrave Road.