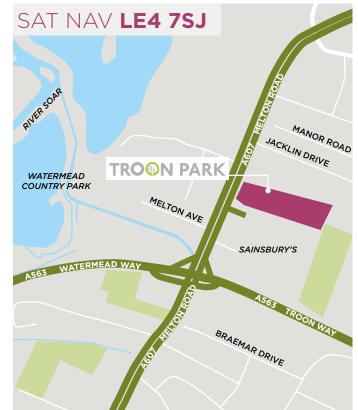

### THE OPPORTUNITY

Troon Park offers a rare industrial warehouse opportunity, situated in a prime location to the north of Leicester, accessed directly off A607, connecting the A46 to Leicester City Centre.

#### LOCATION

Troon Park is located in a prime location, directly off the A607 and immediately adjacent to Sainsbury's superstore. The park is located 3.1 miles north of Leicester City Centre and 2.3 miles south of the A46, connecting directly to M1 motorway

Amenities are provided in the adjacent Sainsbury's superstore and the park will see a new family pub/restaurant delivered to the A607 frontage. Thurmaston Retail Park is only a short distance from the Park, as well as Belgrave Road.