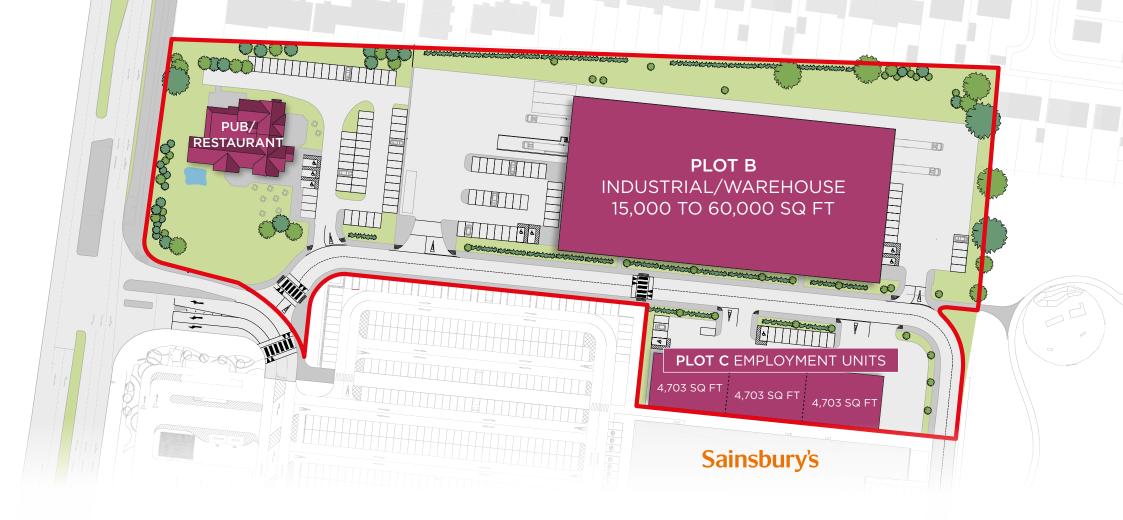

Troon Park is able to accommodate requirements from 4,703 sq ft to 60,000 sq ft.

Plot B is allocated for larger units, with the potential to deliver a single building of up to 60,000 sq ft, or split to accommodate buildings from 15,000 sq ft. To the South of Plot B is Plot C, with employment units from 4,703 sq ft - 14,109 sq ft.

#### SCHEDULE OF ACCOMMODATION

**PLOT B 15,000 to 60,000 sq ft** 1,394 to 5,574 sq m

45 car parking spaces 4 disabled parking

3.53 acres (1.43 hectares)

#### **PLOT C 4,703 to 14,109 sq ft** 437 to 1,311 sq m

14 car parking spaces 2 disabled parking

0.81 acres (0.33 hectares)