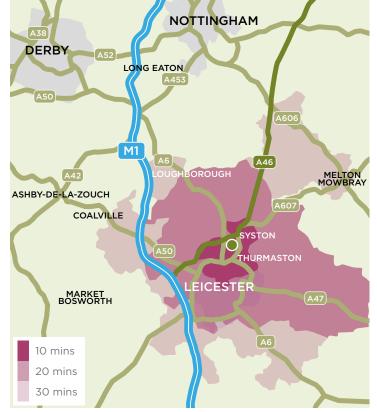

#### **DEMOGRAPHICS**

Troon Park is ideally located to access a high potential pool of labour availability with a wide and varied skill set, being situated within the boundaries of Leicester City centre.

| DRIVE TIME           | 10 MINS | 20 MINS | 30 MINS   |  |
|----------------------|---------|---------|-----------|--|
| POPULATION           | 333,366 | 650,997 | 1,186,811 |  |
| NUMBER OF HOUSEHOLDS |         |         |           |  |
|                      | 131,873 | 258,326 | 480,608   |  |

#### LOCATION

Troon Park is located in a prime location, directly off the A607 and immediately adjacent to Sainsbury's superstore. The park is located 3.1 miles north of Leicester City Centre and 2.3 miles south of the A46, connecting directly to M1 motorway

| DRIVE TIMES           | DISTANCE   | TIME         |
|-----------------------|------------|--------------|
| Leicester City Centre | 3.1 miles  | 16 mins      |
| Nottingham            | 24.4 miles | 39 mins      |
| Derby                 | 36 miles   | 59 mins      |
| Coventry              | 35.7 miles | 46 mins      |
| Birmingham            | 52.4 miles | 1 hr 2 mins  |
| Sheffield             | 67.7 miles | 1 hr 44 mins |
| London                | 110 miles  | 2 hr 26 mins |