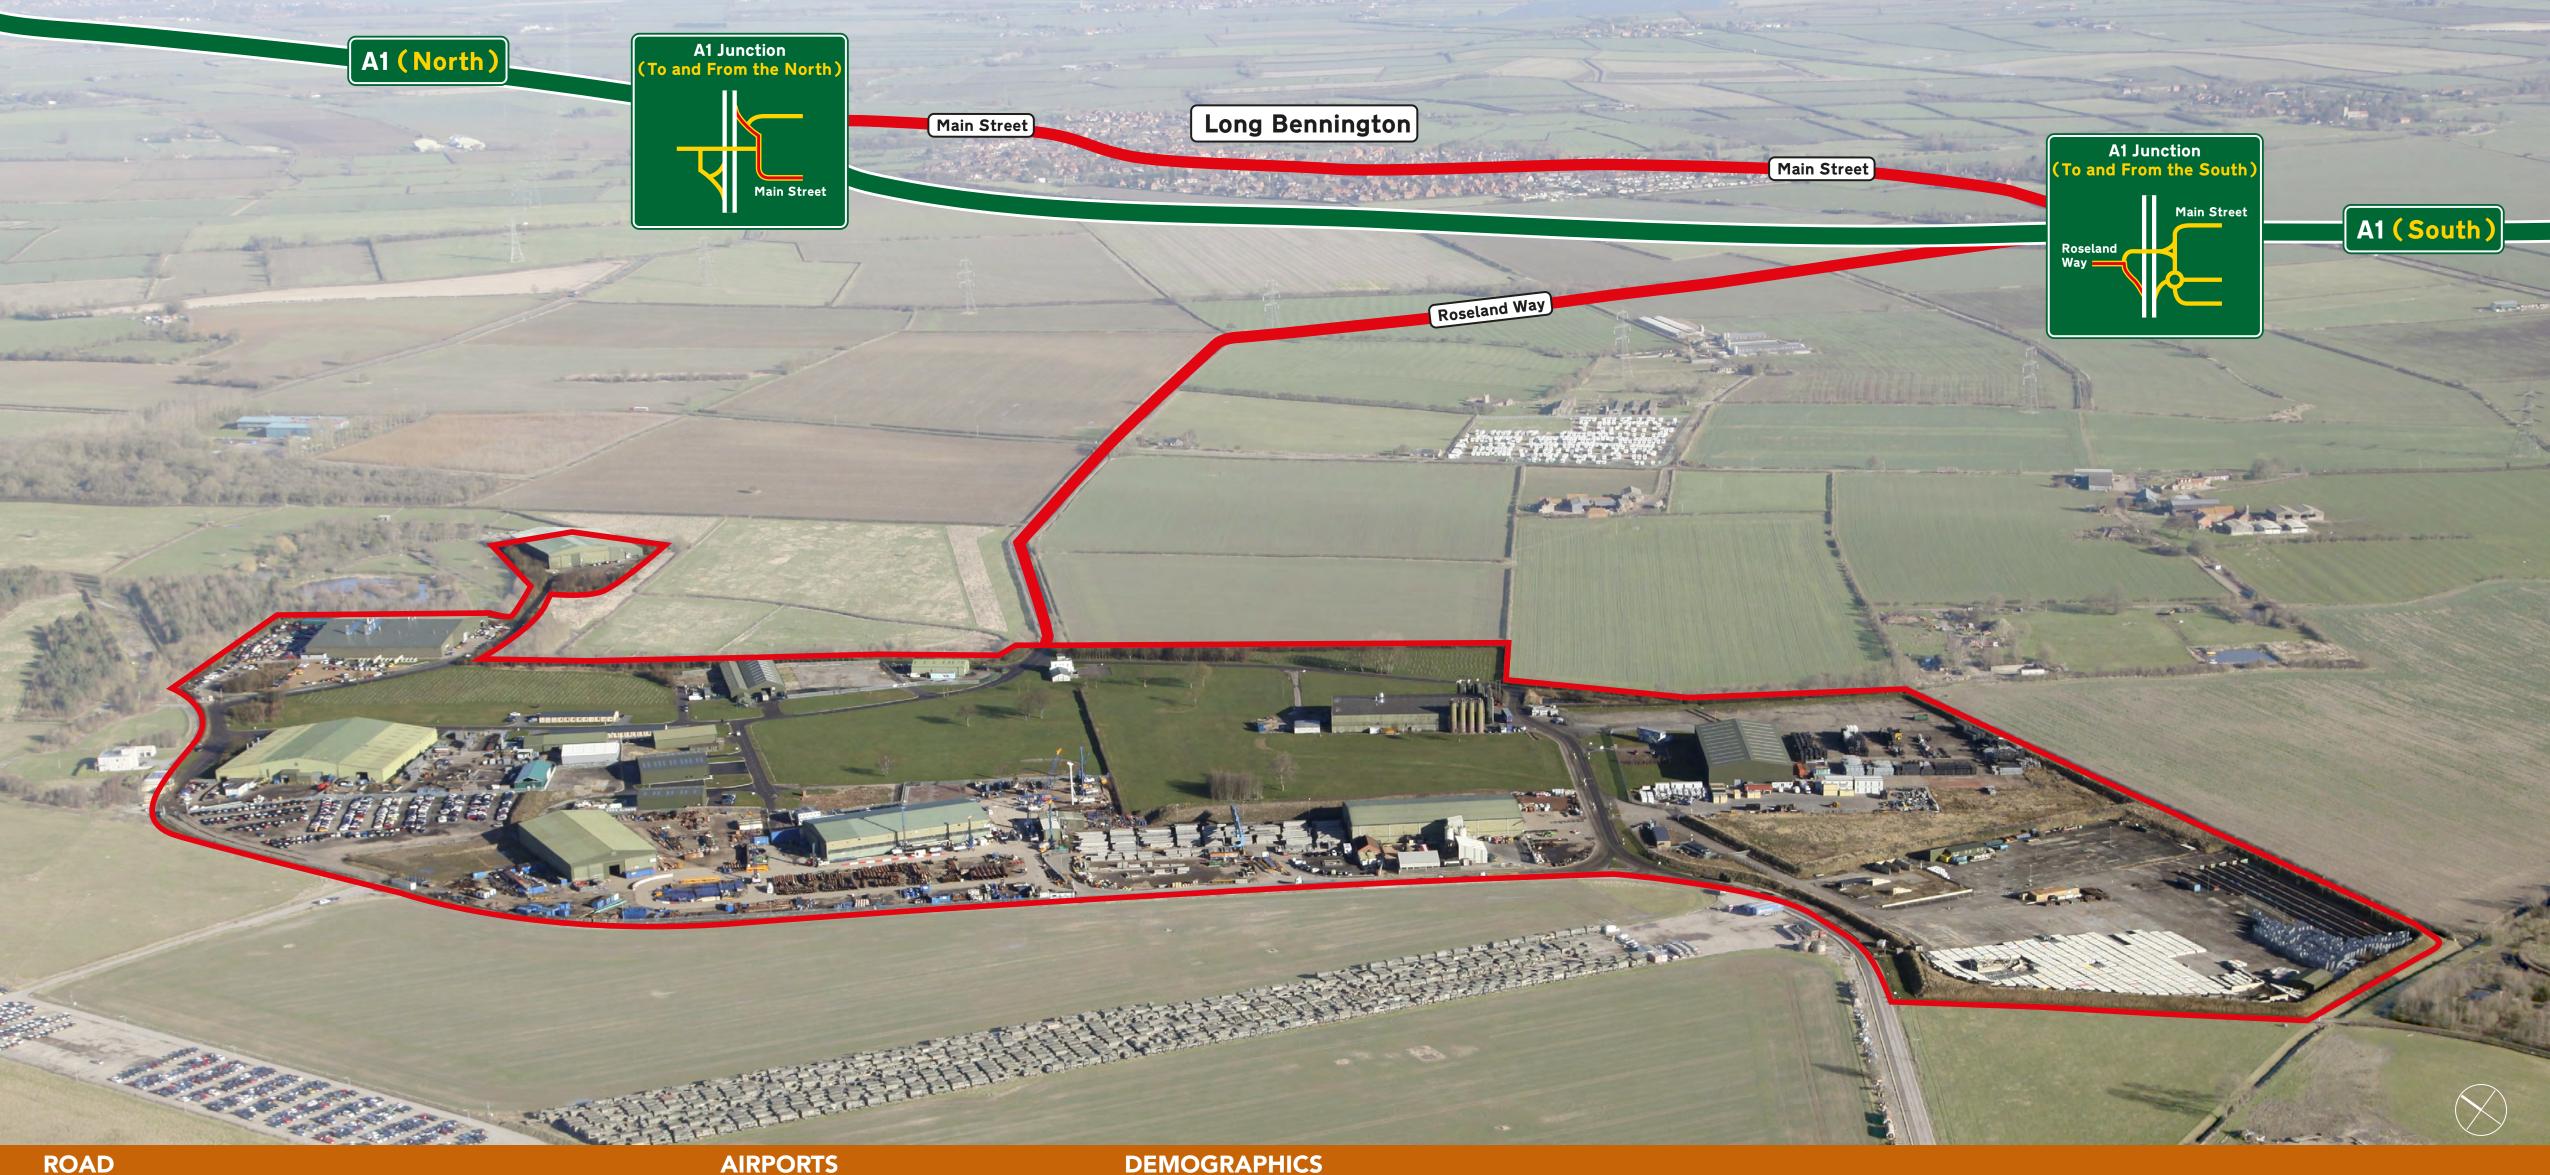

**Roseland Business Park** is situated immediately to the south west of Long Bennington on the western side of the A1 dual carriageway. The Park benefits from direct access to the A1 dual carriageway via a private road, approximately 1.25 miles distant.

## PROMINENT POSITION

Long Bennington is located almost equidistant between Newark and Grantham, each being approximately 7 miles distant to the north and south-east respectively. The city of Nottingham lies 16 miles to the west whilst Sheffield is 40 miles to the north-west. Leicester and Birmingham are situated 37 and 55 miles respectively to the south-west.