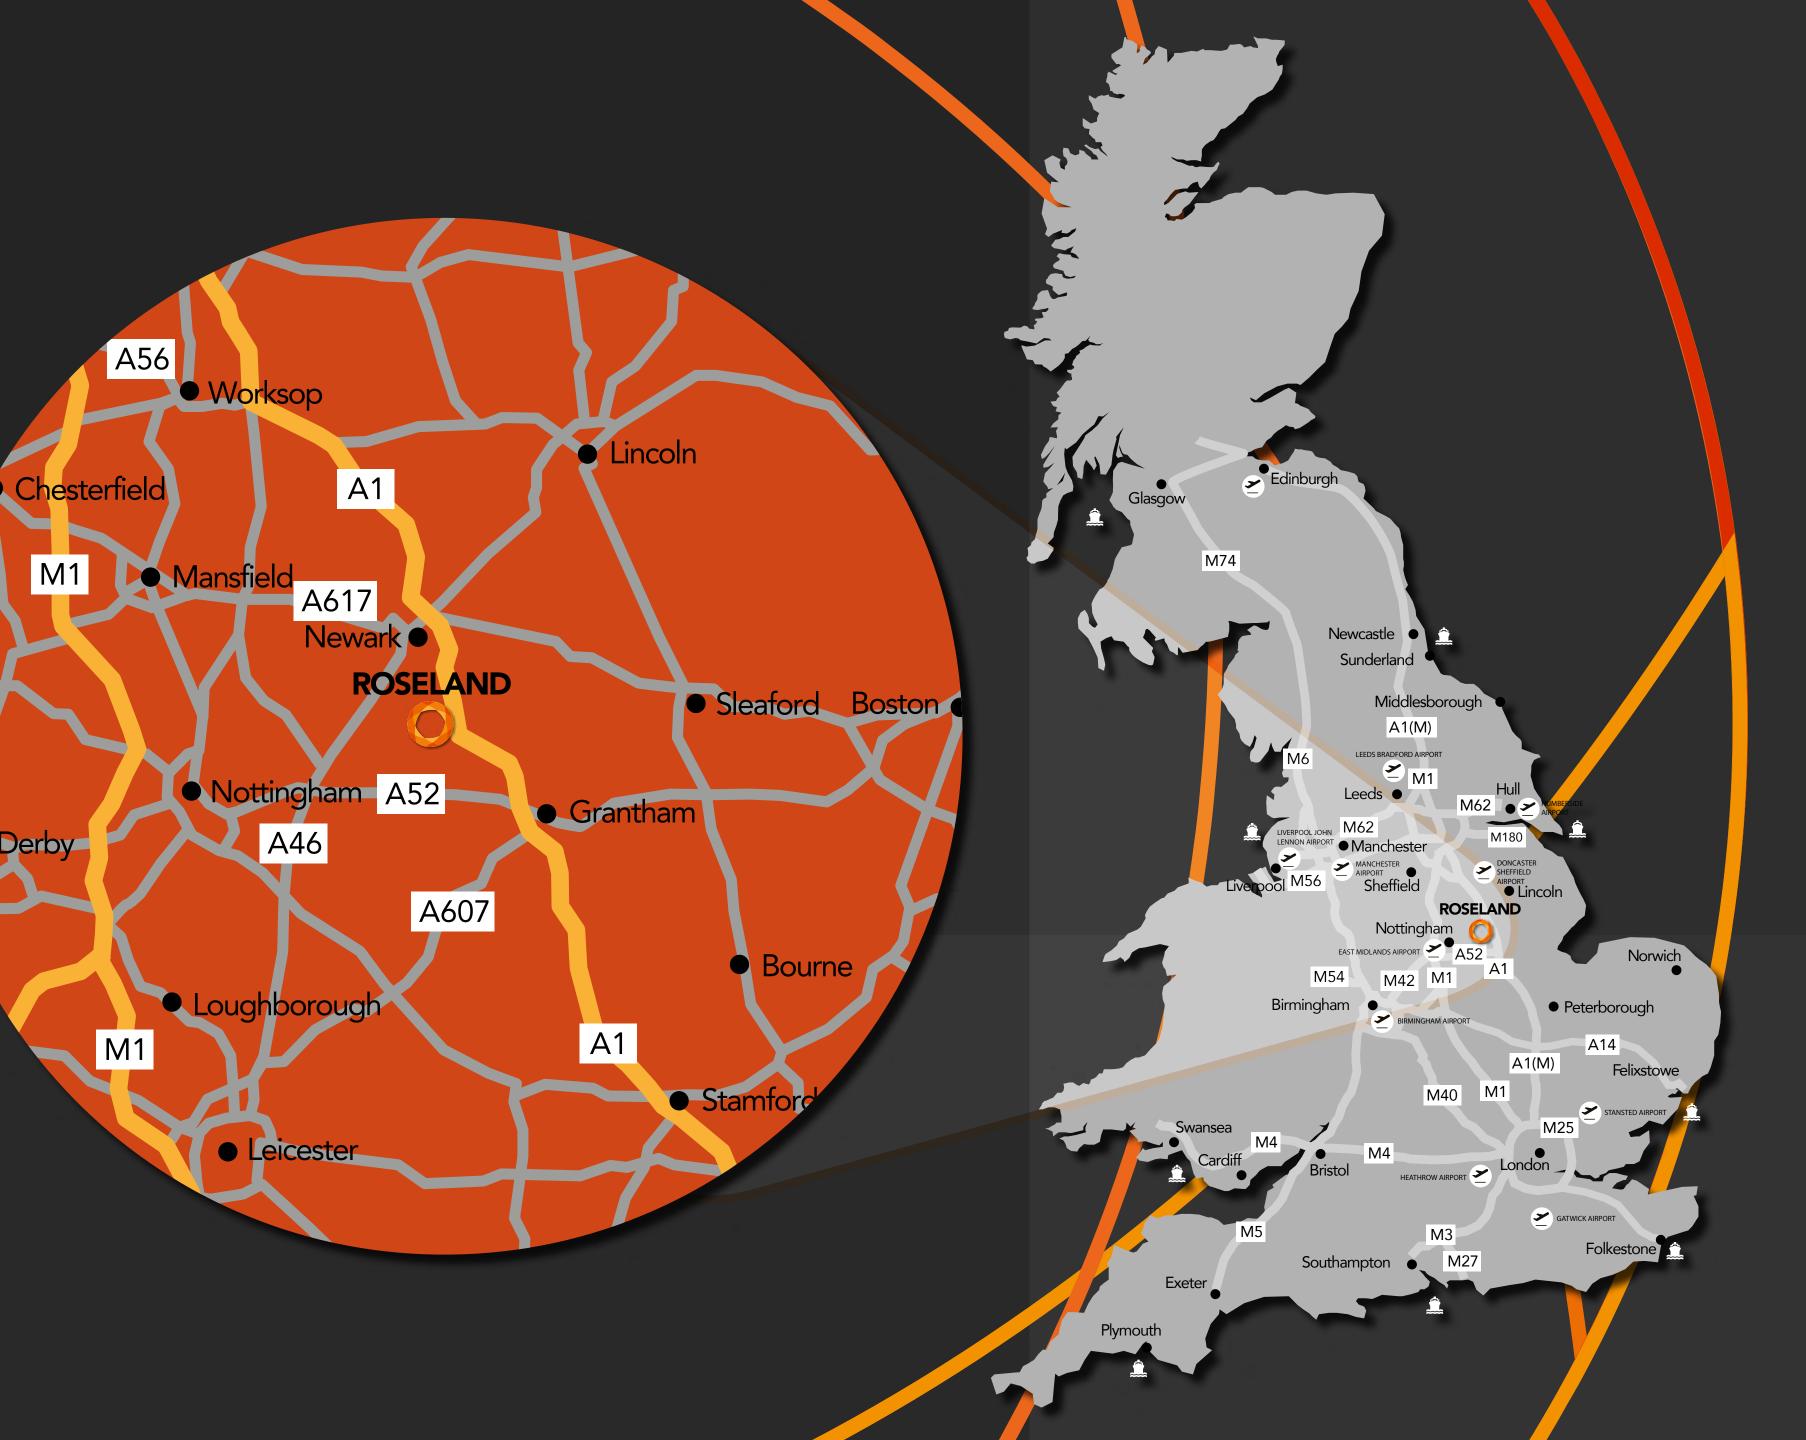

#### **Drive times from Roseland**

Nottingham 40 min 2 hrs 19 min Felixstowe 2 hrs 30 min London 2 hrs 44 min Bristol 2 hrs 47 min Newcastle Southampton 3 hrs

#### **AIRPORTS**

East Midlands Airport is only 50 minutes away, serving over 4 million passengers every year. Main business routes include Paris, Berlin, Barcelona and Brussels. The Airport servers over 80 direct destinations and one of the UK's busiest pure cargo airport, second only to Heathrow.

#### National Demographic

2 million people within 1 hour drive 5,832 16 million people within 2 hour drive 76,037 41 million people within 3 hour drive 54 million people within 4 hour drive 321,934

#### Local Demographic

people within 10 min drive people within 20 min drive people within 30 min drive 158,042 people within 40 min drive

## PROMINENT POSITION

Long Bennington is located almost equidistant between Newark and Grantham, each being approximately 7 miles distant to the north and south-east respectively. The city of Nottingham lies 16 miles to the west whilst Sheffield is 40 miles to the north-west. Leicester and Birmingham are situated 37 and 55 miles respectively to the south-west.