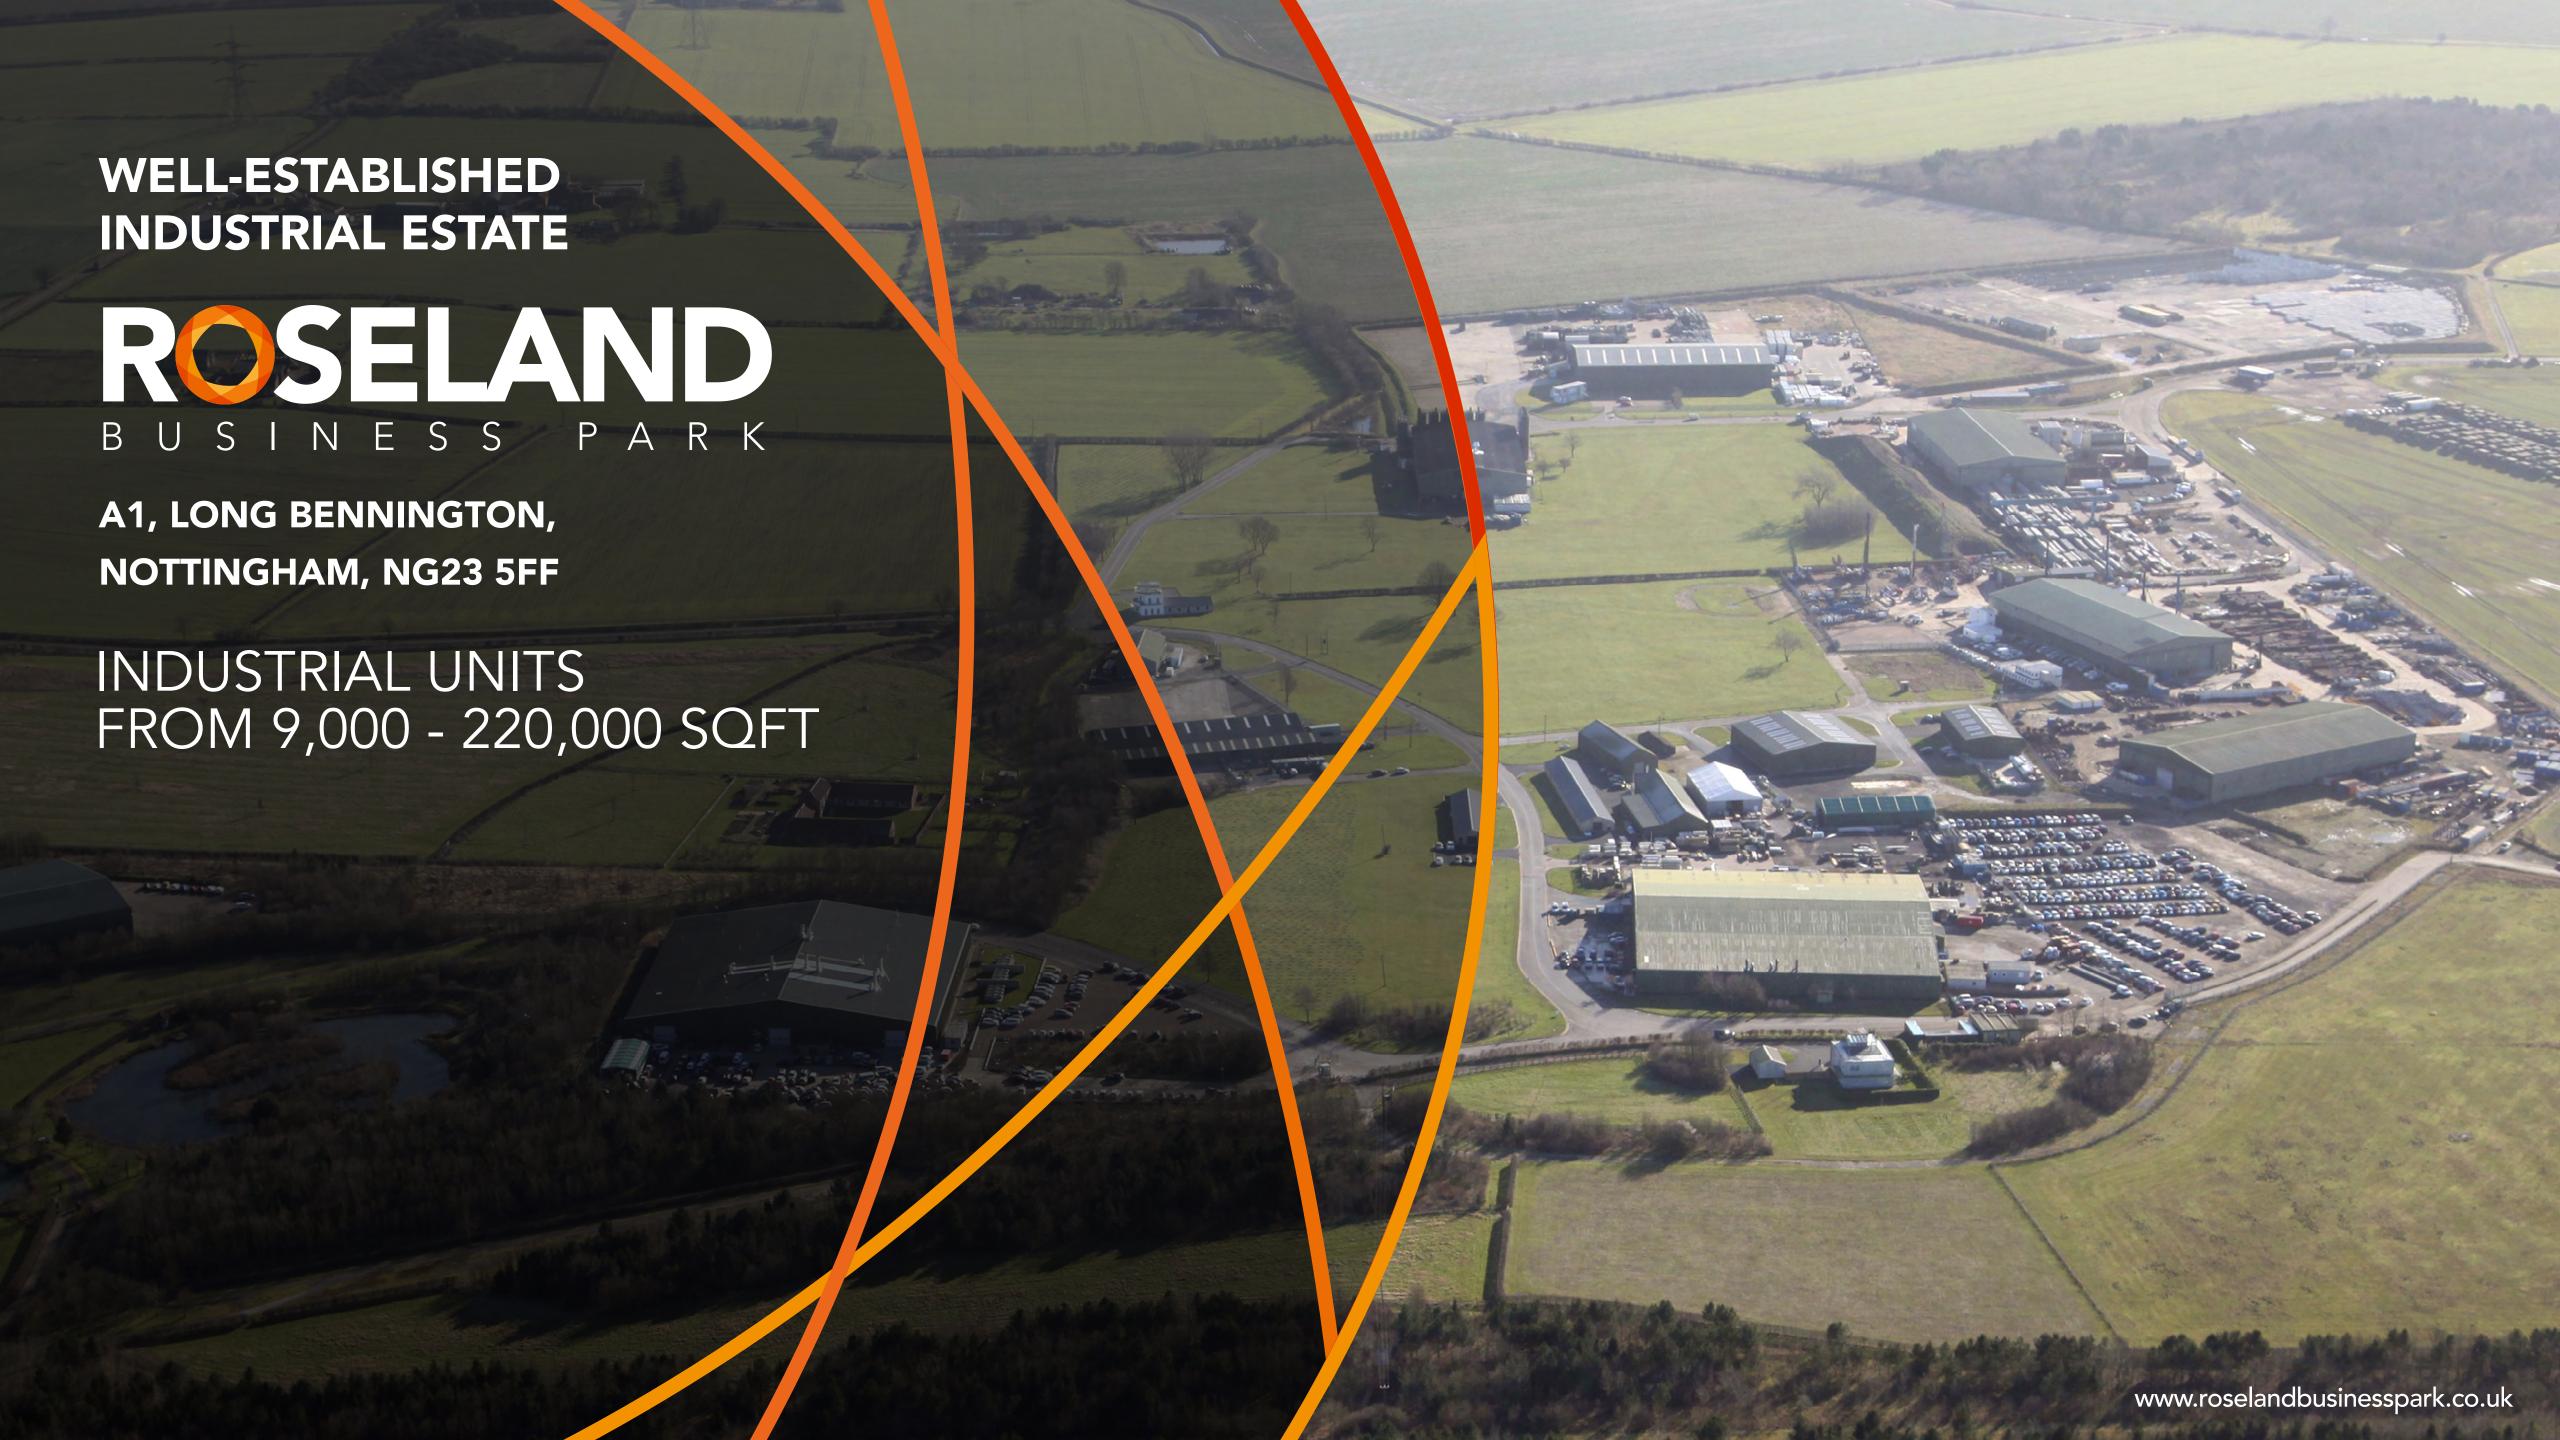

# ROSELAND

A well-established multi-let Industrial Estate comprising some 18 buildings currently configured as 27 units ranging from 1,000 sqft to 50,000 sqft, further design and build options are available from 3,000 sqft to 220,000 sqft.

**Roseland Business Park** is situated immediately to the south west of Long Bennington on the western side of the A1 dual carriageway. The Park benefits from direct access to the A1 dual carriageway via a private road, approximately 1.25 miles distant.