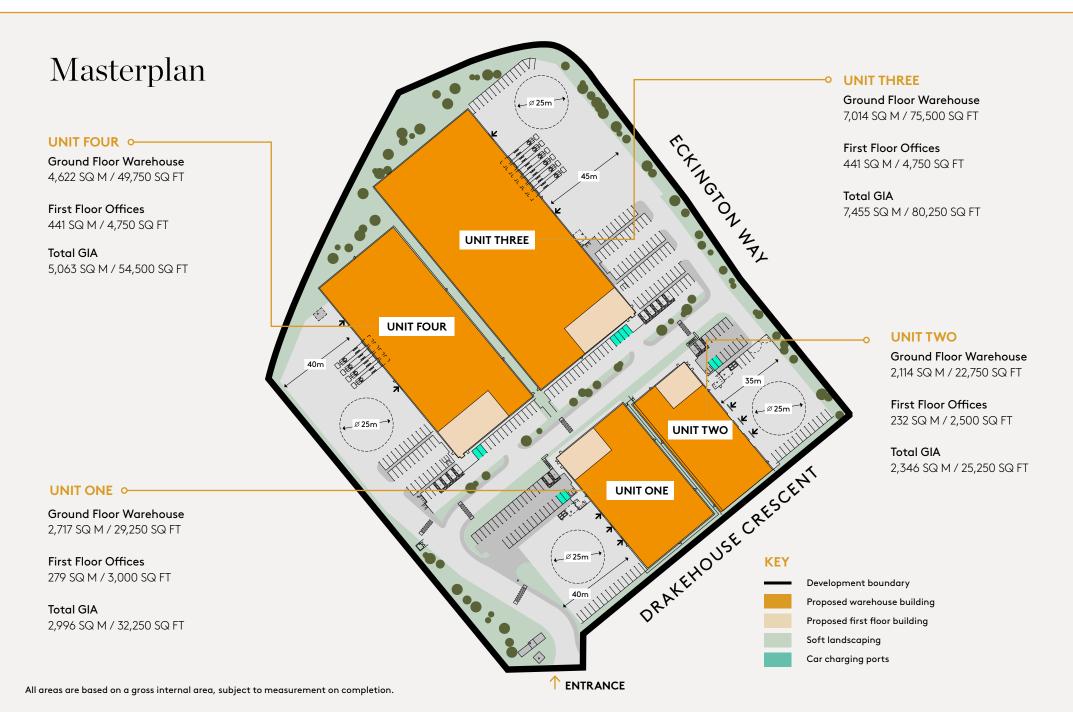

#### **UNIT ONE**

10m to Haunch
40m Yard depth
3 Ground Level loading doors
Grade A first floor office
41 Car Parking Spaces
- incl 2 electric charging points
& 2 Motorcycle bays

### **UNIT THREE**

12m to Haunch
45m Yard depth
6 Dock Level loading doors
2 Ground level loading doors
Grade A first floor office
88 Car Parking Spaces
- incl 4 electric charging points
& 2 Motorcycle bays

### **UNIT TWO**

9m to Haunch
35m Yard depth
3 Ground Level loading doors
Grade A first floor office
32 Car Parking Spaces
- incl 2 electric charging points
& 2 Motorcycle bays

#### **UNIT FOUR**

10m to Haunch
40m Yard depth
4 Dock Level loading doors
2 Ground Level loading doors
Grade A first floor office
62 Car Parking Spaces
- incl 2 electric charging points
& 2 Motorcycle bays