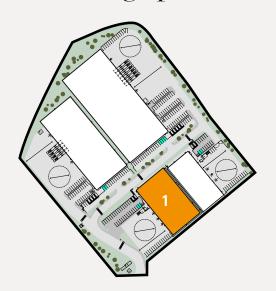

#### **UNIT ONE**

10m to Haunch
40m Yard depth
3 Ground Level loading doors
Grade A first floor office
41 Car Parking Spaces
- incl 2 electric charging points
& 2 Motorcycle bays