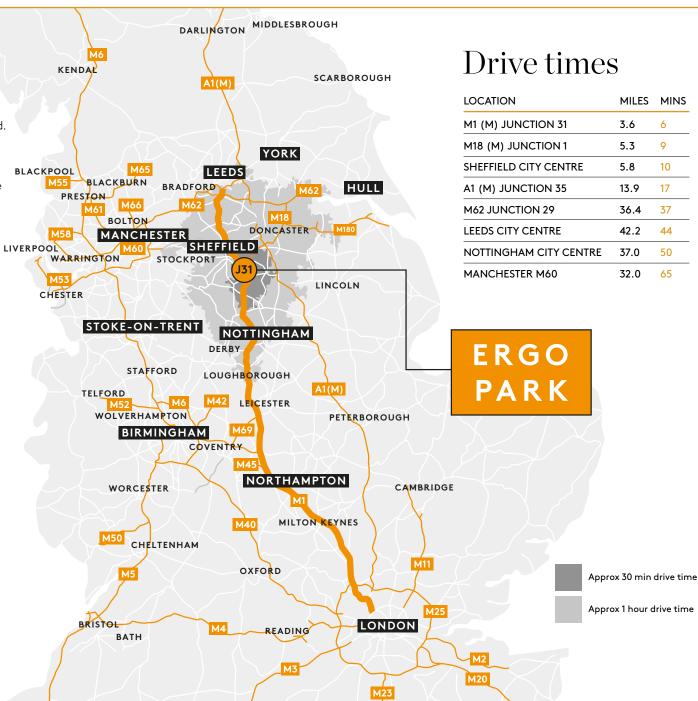

### Location

Ergo Park, Sheffield is prominently located adjacent to the Drakehouse & Crystal Peaks Retail Parks in Waterthorpe, Sheffield. The site is accessed from Drakehouse Crescent via the B6053, which in turn directly links to the A57. The A57 links to central Sheffield approximately 5 miles north west and Junction 31 of the M1, 3 miles to the east. Nearby occupiers include Asda, Wickes, Argos, South Yorkshire Police, Panache Lingerie, Abbey Glen and Direct Cars. The area is well served by public transport with a number of bus services and the Supertram running close by.