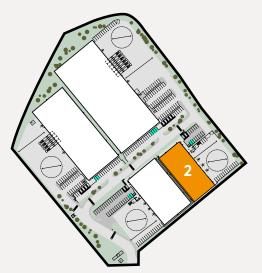

### **UNIT THREE**

12m to Haunch
45m Yard depth
6 Dock Level loading doors
2 Ground level loading doors
Grade A first floor office
88 Car Parking Spaces
- incl 4 electric charging points
& 2 Motorcycle bays