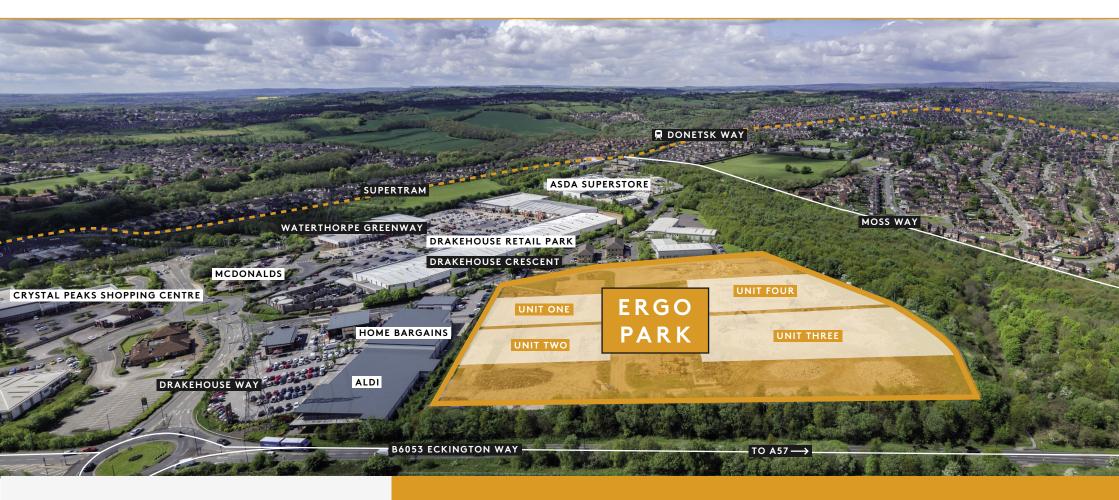

# Overview

Ergo Park is a new 4 unit industrial development ideally located at Drakehouse, an established commercial location. The units will be of steel portal frame construction with profile metal sheet elevations and insulated profile metal sheet roofs, designed to meet the modern occupiers' requirements.

### Location

Ergo Park, Sheffield is prominently located adjacent to the Drakehouse & Crystal Peaks Retail Parks in Waterthorpe, Sheffield. The site is accessed from Drakehouse Crescent via the B6053, which in turn directly links to the A57. The A57 links to central Sheffield approximately 5 miles north west and Junction 31 of the M1, 3 miles to the east. Nearby occupiers include Asda, Wickes, Argos, South Yorkshire Police, Panache Lingerie, Abbey Glen and Direct Cars. The area is well served by public transport with a number of bus services and the Supertram running close by.