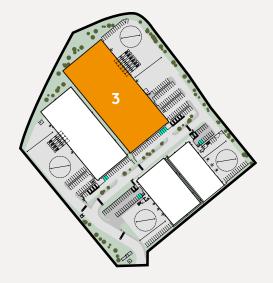

### **UNIT THREE**

12m to Haunch
45m Yard depth
6 Dock Level loading doors
2 Ground level loading doors
Grade A first floor office
88 Car Parking Spaces
- incl 4 electric charging points
& 2 Motorcycle bays