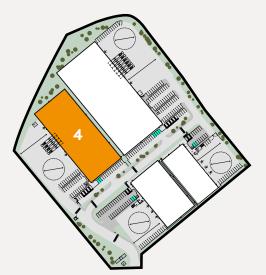

#### **UNIT FOUR**

10m to Haunch
40m Yard depth
4 Dock Level loading doors
2 Ground Level loading doors
Grade A first floor office
62 Car Parking Spaces
- incl 2 electric charging points
& 2 Motorcycle bays