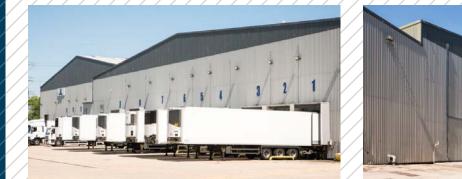

### FEATURES

- FREEZER AND CHILL FACILITIES IN SITU
- CROSSDOCKED FACILITY
- 19 UPGRADED DOCK LEVEL LOADING
  POSITIONS
- 1 SURFACE LEVEL DOOR
- LOW SITE COVERAGE
- FULLY SECURE FENCED AND GATED SITE
- 360° VEHICULAR CIRCULATION
- RACKING IN SITU
- POTENTIAL 2 ACRE EXPANSION AREA
- REFURBISHMENT WORKS COMPLETED (ROOF, LED LIGHTING, DOCK POSITIONS)
- GATEHOUSE
- MASSIVE £10M+ ROAD UPGRADE CONNECTING TO DUAL CARRIAGEWAY SYSTEM
- OFFICE/STAFF/WELFARE AREAS