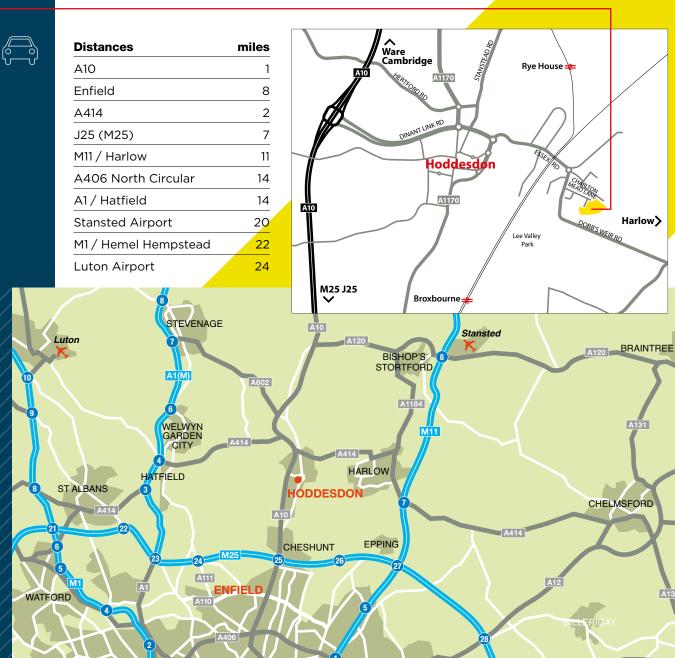

All dimensions and floor areas are approximate.

CHARLTON MEAD LANE

Hoddesdon is a strong south east logistics location, situated just off theA10 London to Cambridge trunk road approximately 7 miles due north of junction 25 of the M25.

#### Hoddesdon | EN11 ODJ

Harlow

A131

BASILDON

**Ice Station 88** 

CHARLTON MEAD LANE