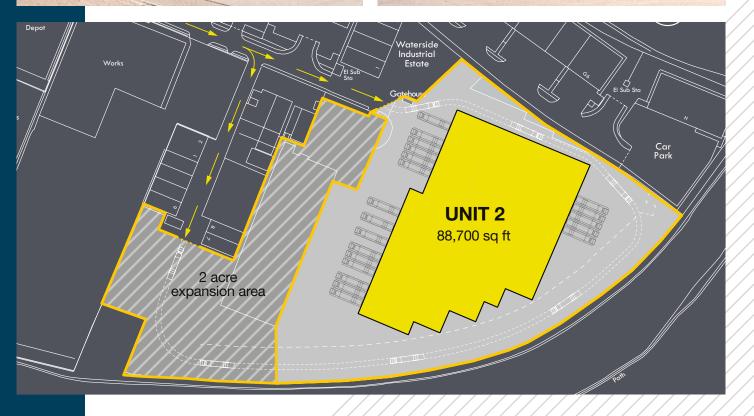

### FEATURES

- FREEZER AND CHILL FACILITIES IN SITU
- CROSSDOCKED FACILITY
- 19 UPGRADED DOCK LEVEL LOADING
  POSITIONS
- 1 SURFACE LEVEL DOOR
- LOW SITE COVERAGE
- FULLY SECURE FENCED AND GATED SITE
- 360° VEHICULAR CIRCULATION
- RACKING IN SITU
- POTENTIAL 2 ACRE EXPANSION AREA
- REFURBISHMENT WORKS COMPLETED (ROOF, LED LIGHTING, DOCK POSITIONS)
- GATEHOUSE
- MASSIVE £10M+ ROAD UPGRADE CONNECTING TO DUAL CARRIAGEWAY SYSTEM
- OFFICE/STAFF/WELFARE AREAS

| UNIT 2              | SQ FT  | SQ M  |
|---------------------|--------|-------|
| Cold Store (chill)  | 47,200 | 4,385 |
| Cold Store (freeze) | 41,500 | 3,855 |
| Total               | 88,700 | 8,240 |

All dimensions and floor areas are approximate.

CHARLTON MEAD LANE

Hoddesdon is a strong south east logistics location, situated just off theA10 London to Cambridge trunk road approximately 7 miles due north of junction 25 of the M25.