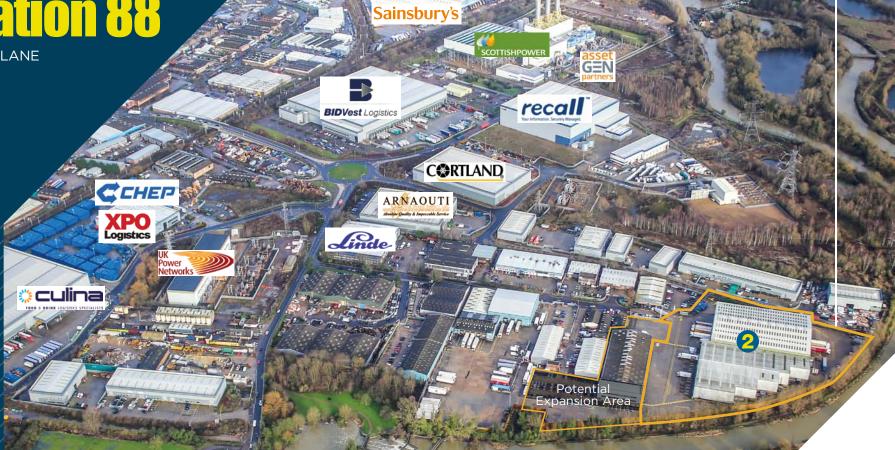

All dimensions and floor areas are approximate.

CHARLTON MEAD LANE

Hoddesdon is a strong south east logistics location, situated just off theA10 London to Cambridge trunk road approximately 7 miles due north of junction 25 of the M25.

Significant occupiers include Sainsbury's, Lansing Linde, Bidvest, Cert Octavian, DX, Marstons, Recall and Cortland.