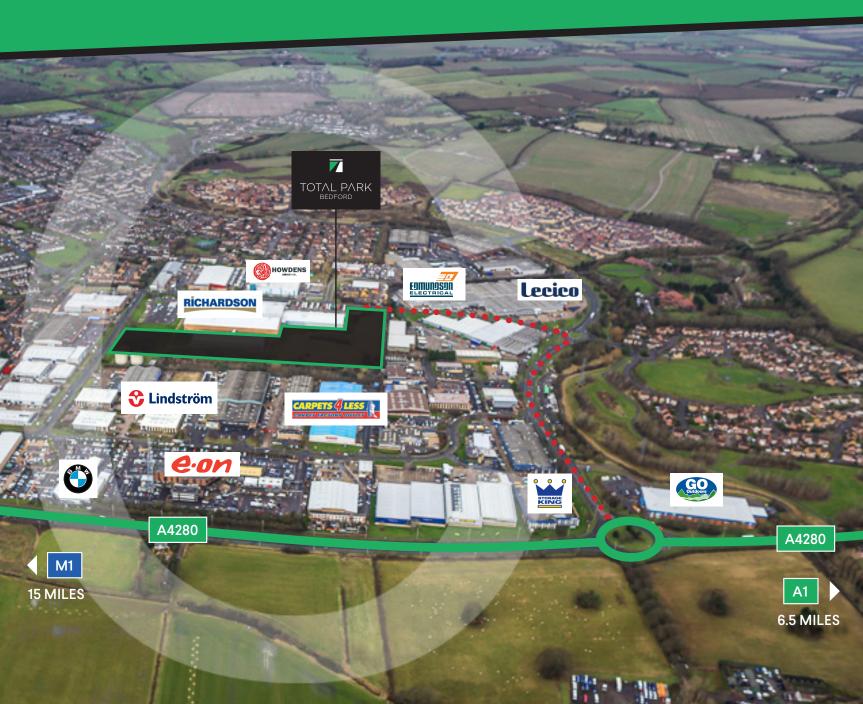

# THE SCHEME

Total Park, Bedford is a new industrial / logistics development totalling 235,000 sq ft, with units from 49,400 - 105,000 sq ft available. Located 15 miles from the M1 J13, it is easily accessible via the A421 offering a perfect central location for your business.

Bedford is an established industrial / logistics location, home to occupiers such as Sainsbury's, ASDA, B&M, Argos, Whistle, Travis Perkins and Wolseley. Local amenities include Waitrose, Lidl and McDonald's.

Bedford is in close proximity to the A1(M) and the M1 J13, therefore easily accessible to the national motorway network. The site is also only 3.9 miles from Bedford Station with direct trains to London St Pancras and London Luton Airport, making Total Park, Bedford ideal for businesses relying on great connectivity.