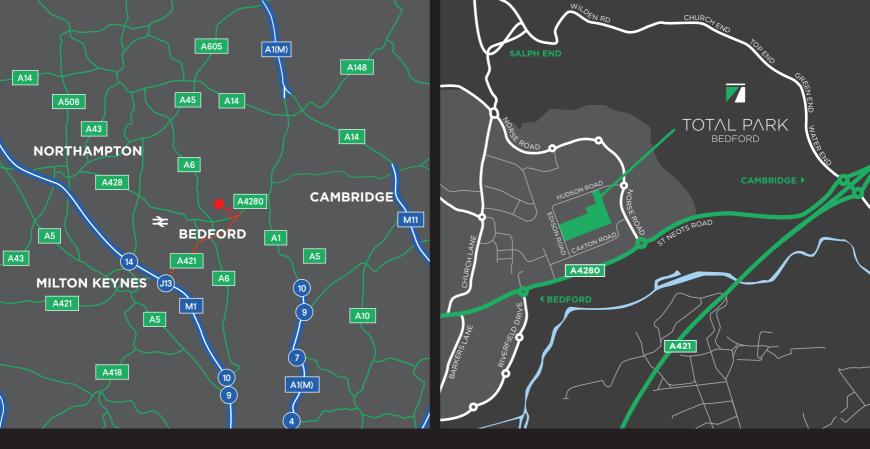

## LEADING LOCATION

| Destination     | Distance  | Time         |
|-----------------|-----------|--------------|
| Bedford Station | 3.9 miles | 10 mins      |
| A1              | 6.5 miles | 12 mins      |
| M1 (J13)        | 15 miles  | 16 mins      |
| Milton Keynes   | 22 miles  | 38 mins      |
| M25 (J10)       | 45 miles  | 55 mins      |
| Central London  | 60 miles  | 1 hr 40 mins |
| Birmingham      | 86 miles  | 1 hr 39 mins |

Bedford is in close proximity to the A1(M) and the M1 J13, therefore easily accessible to the national motorway network. The site is also only 3.9 miles from Bedford Station with direct trains to London St Pancras and London Luton Airport, making Total Park, Bedford ideal for businesses relying on great connectivity.