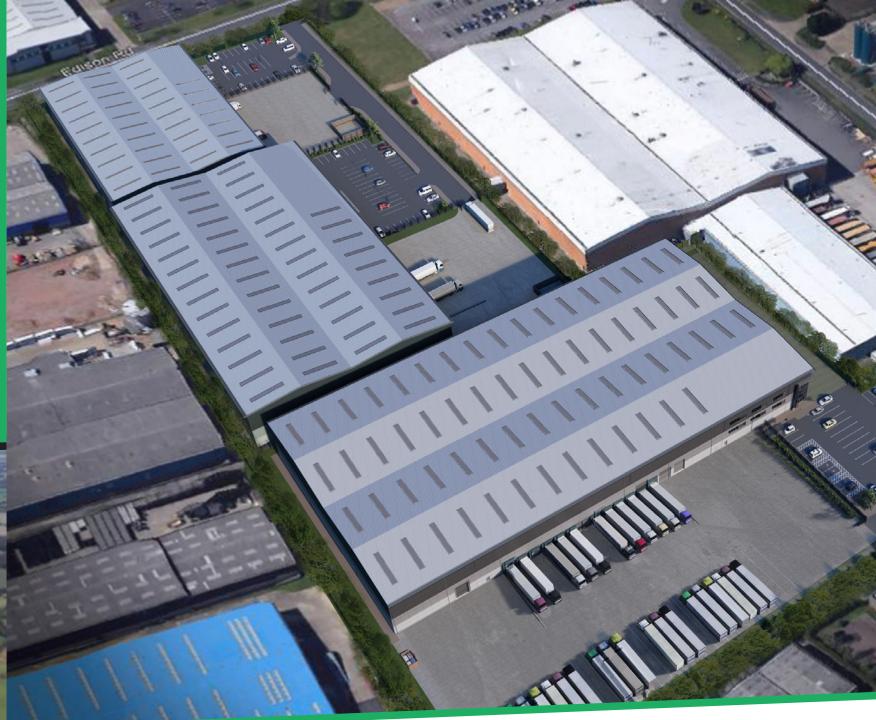

# THE SCHEME

Total Park, Bedford is a new industrial / logistics development totalling 235,000 sq ft, with units from 49,400 - 105,000 sq ft available. Located 15 miles from the M1 J13, it is easily accessible via the A421 offering a perfect central location for your business.

# HIGH QUALITY LOGISTICS SPACE

### UNITS 1-3

STRATTON WAY