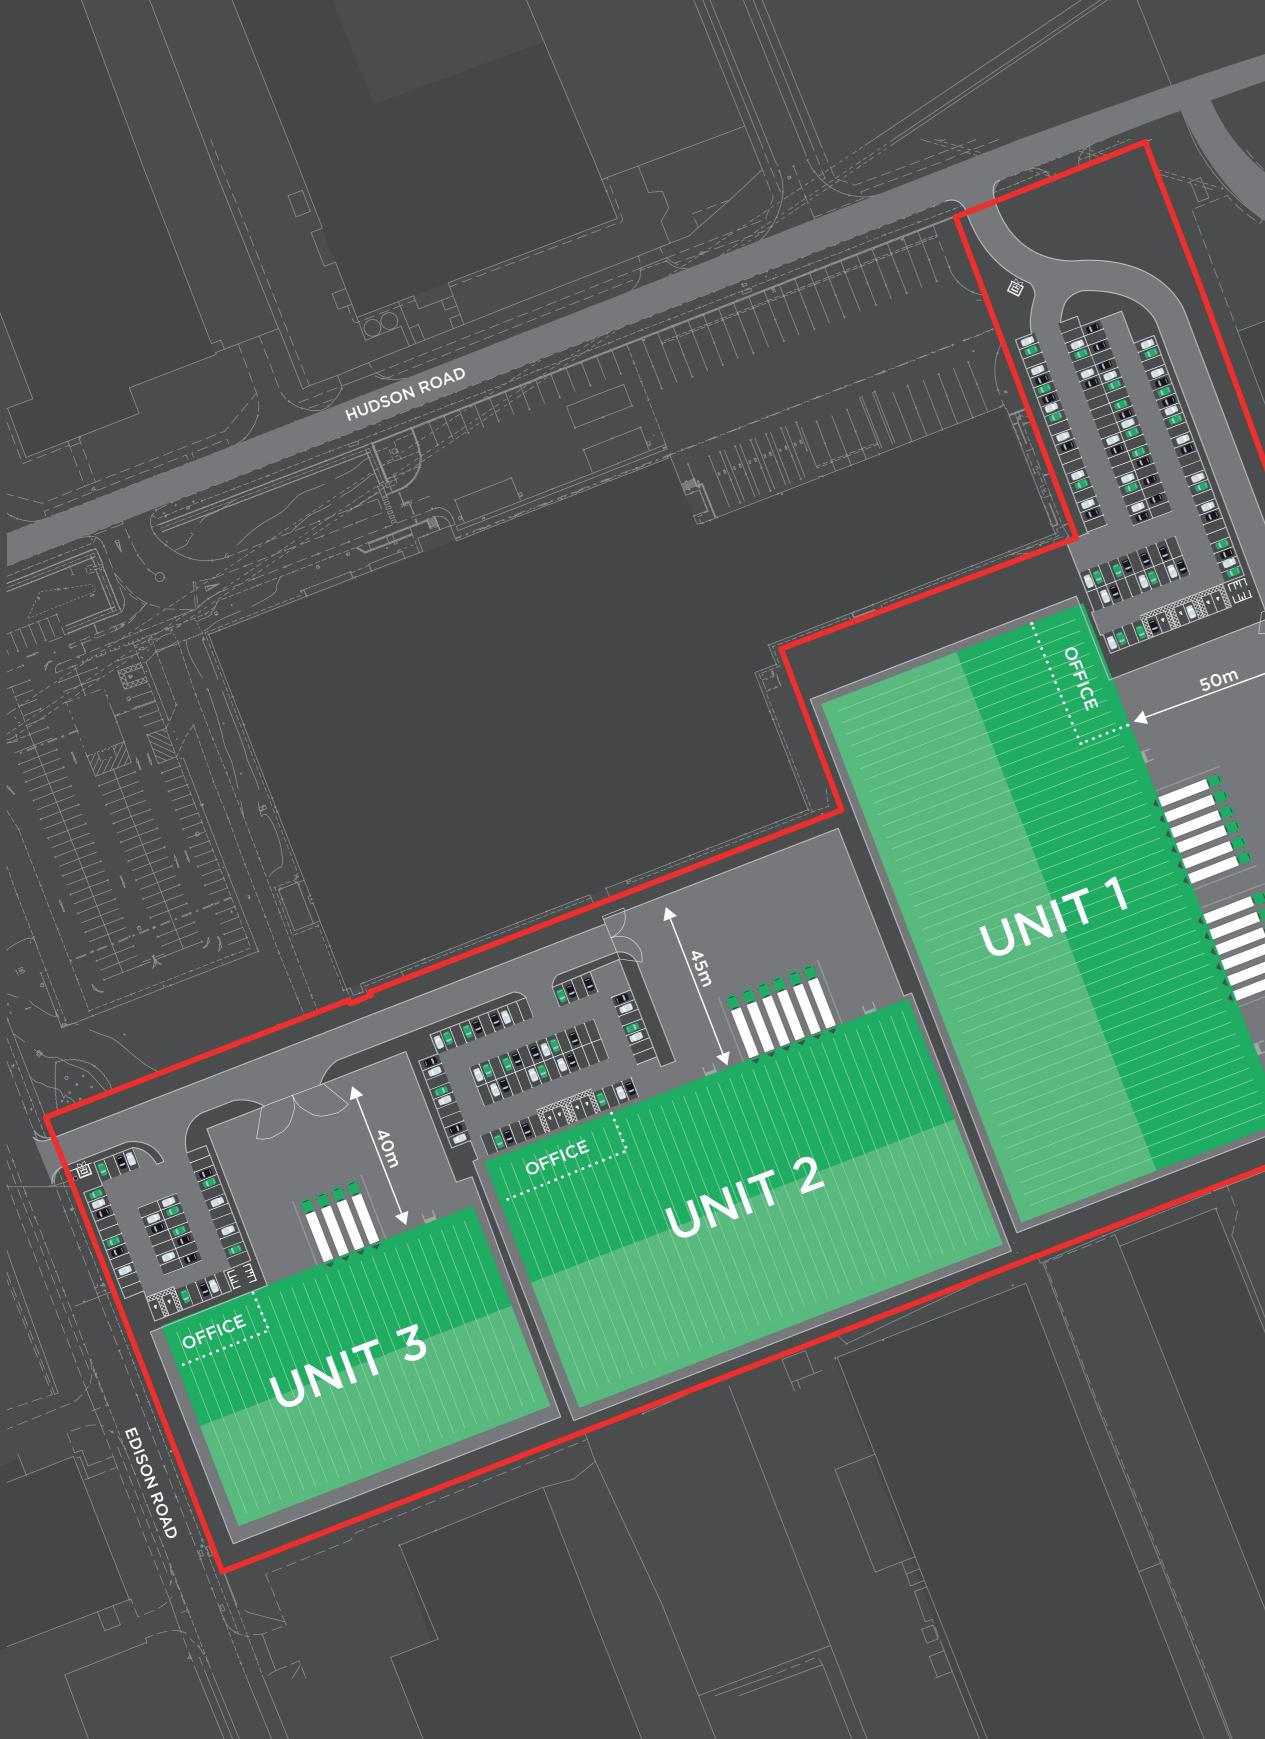

# ACCOMMODATION

| UNIT 1                | SQ FT   | SQ M  |                         |                        |
|-----------------------|---------|-------|-------------------------|------------------------|
| Warehouse Area        | 97,800  | 9,090 | <b>℃</b> )<br>114 car   | 25 HGV                 |
| Office (First Floor)  | 3,600   | 330   | spaces                  | spaces                 |
| Office (Second Floor) | 3,600   | 330   |                         |                        |
| Total Area            | 105,000 | 9,760 | 2 level<br>access doors | 12 dock<br>level doors |
|                       |         |       |                         |                        |
| UNIT 2                | SQ FT   | SQ M  | E                       |                        |
| Warehouse Area        | 75,000  | 6,970 | 60 car<br>spaces        | 6 dock<br>level doors  |
| Office (First Floor)  | 5,600   | 520   |                         |                        |
| Total Area            | 80,600  | 7,490 | 2 level<br>access doors |                        |
|                       |         |       |                         |                        |
| UNIT 3                | SQ FT   | SQ M  |                         |                        |
| Warehouse Area        | 45,900  | 4,265 | 52 car<br>spaces        | 4 dock<br>level doors  |
| Office (First Floor)  | 3,500   | 325   |                         |                        |
| Total Area            | 49,400  | 4,590 | 1 level<br>access doors |                        |

### UNITS 1-3

STRATTON WAY

### EXTERNAL

- Secure, self contained plots
- Yard depths between 40m and 50m
- Security lighting
- Extensive car parking
- Cycle & motorcycle parking
- Car charging points