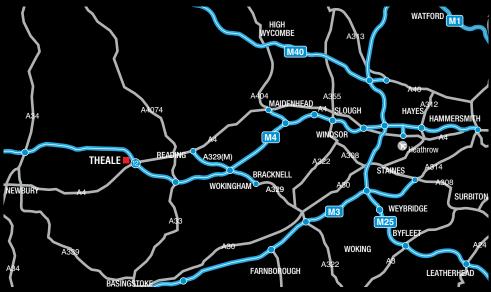

# TOTAL PARK THEALE is superbly located with excellent road connections

#### LOCATION

With unfettered access to Junction 12 of the M4 Motorway 1 mile to the east, Total Park Theale offers highly prominent industrial/warehouse accommodation with frontage onto Station Road and close proximity to Theale Railway Station (25m south) and the amenities of Theale High Street (50m north).

Major conurbations of Reading (9 miles), Newbury (14 miles), Basingstoke (31 miles) and London (45 miles) provide occupiers with a strong skilled labour pool. Access to local amenities, major infrastructure corridors and public transport links have been a significant draw for major warehouse occupiers such as Amazon, John Lewis, Bunzl and Westcoast.