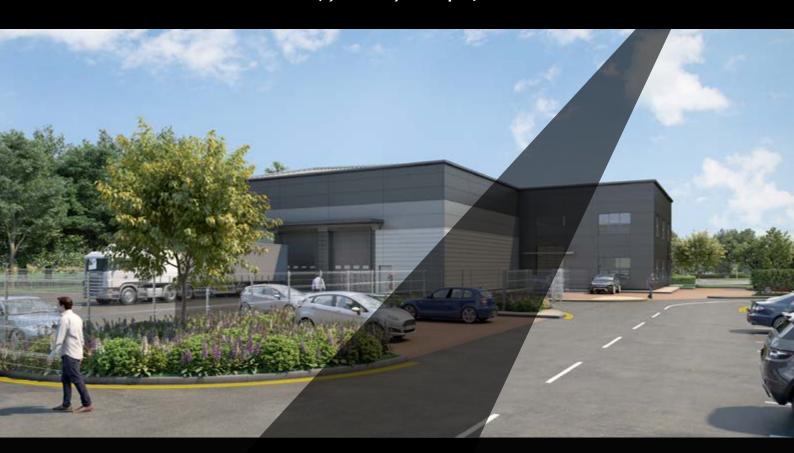

## TOTAL PARK

STATION ROAD, THEALE, READING

SAT NAV RG7 4AA

### TWO NEW HIGH QUALITY INDUSTRIAL/WAREHOUSE UNITS

Available Spring 2020

19,618 & 25,590 sq ft (1,822 & 2,377 sq m)

FOR SALE/TO LET

industrial/warehouse units in a secure

environment

A4 Dual Carriageway

#### **DESCRIPTION**

Total Park Theale will provide two new high quality industrial/ warehouse units which aim to meet the requirements of businesses, within a secure environment.

The accommodation will cater for all occupiers, allowing a business to incorporate their own requirements within an individual unit.