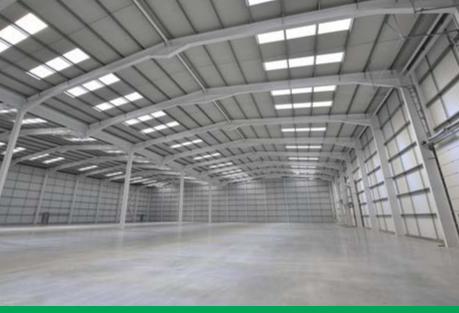

#### **DESCRIPTION**

Total Park Theale will provide two new high quality industrial/ warehouse units which aim to meet the requirements of businesses, within a secure environment.

The accommodation will cater for all occupiers, allowing a business to incorporate their own requirements within an individual unit.

#### Warehouse

- Steel profile clad elevations
- □ Electrically operated loading doors (5m x 4m)
- Generous yards depths (30m and 28m)
- ☐ Allocated car parking spaces
- ☐ Three phase electricity supply
- ☐ Eaves height 8m
- ☐ Floor loading 40kN/m²

#### Offices

- Fully fitted offices
- ☐ Suspended ceilings
- LED lighting
- ☐ Fully carpeted
- ☐ Double glazed windows
- Raised floor to offices