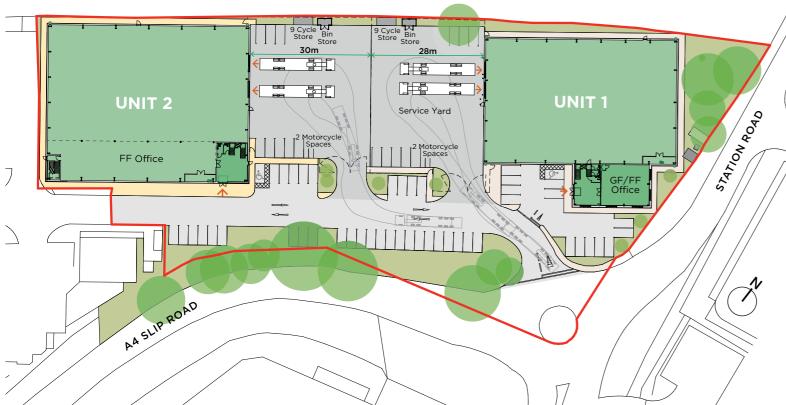

#### **UNIT 1** GIA

Warehouse 15,609 sq ft 1,450 sq m Grd Fl Office 1,999 sq ft 185 sq m 1st Fl Office 2,010 sq ft 187 sq m

Total 19,618 sq ft 1,822 sq m

25 car parking spaces

#### UNIT 2 GIA

Warehouse 19,494 sq ft 1,811 sq m Grd Fl Reception/

Ancillary 970 sq ft 90 sq m 1st FI Office 5,125 sq ft 476 sq m

Fotal 25,590 sq ft 2,377 sq m

34 car parking spaces

#### **OVERALL**

TOTAL 45,209 sq ft 4,199 sq m

#### Warehouse

- Steel profile clad elevations
- □ Electrically operated loading doors (5m x 4m)
- Generous yards depths (30m and 28m)
- ☐ Allocated car parking spaces
- ☐ Three phase electricity supply
- ☐ Eaves height 8m
- ☐ Floor loading 40kN/m²