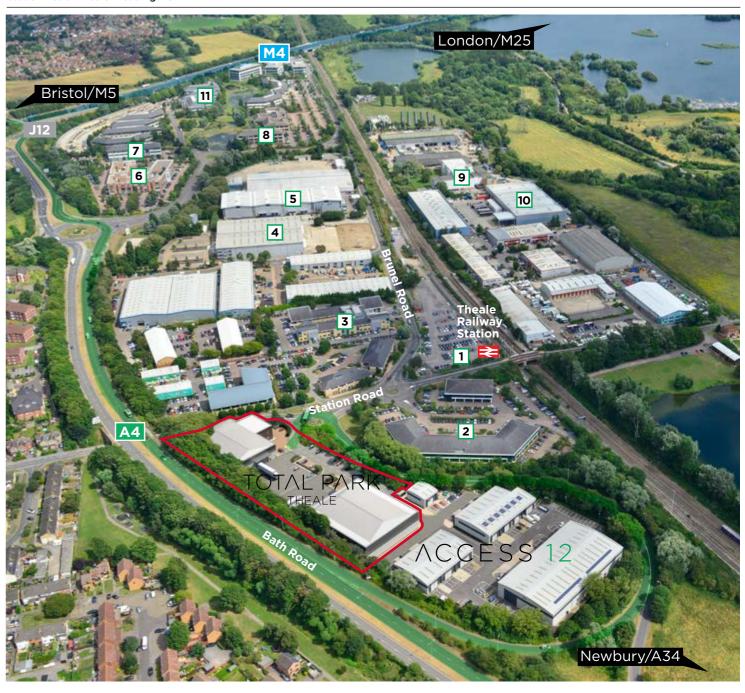

#### LOCAL OCCUPIERS

- 1 Theale Railway Station
- 2 Audatex
- 3 Asmec Centres
- 4 Amazon
- 5 Bunzl
- 6 Arlington Business Park
- KPMG
- 8 Regus
- 9 John Lewis Warehouse
- 10 Westcoast
- 11 Clearswift

#### LOCATION

With unfettered access to Junction 12 of the M4 Motorway 1 mile to the east, Total Park Theale offers highly prominent industrial/warehouse accommodation with frontage onto Station Road and close proximity to Theale Railway Station (25m south) and the amenities of Theale High Street (50m north).

Major conurbations of Reading (9 miles), Newbury (14 miles), Basingstoke (31 miles) and London (45 miles) provide occupiers with a strong skilled labour pool. Access to local amenities, major infrastructure corridors and public transport links have been a significant draw for major warehouse occupiers such as Amazon, John Lewis, Bunzl and Westcoast.