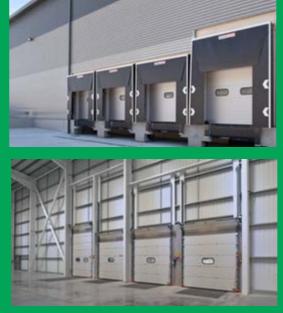

#### Warehouse

- Steel profile clad elevations
- □ Electrically operated loading doors (5m x 4m)
- Generous yards depths (30m and 28m)
- ☐ Allocated car parking spaces
- ☐ Three phase electricity supply
- ☐ Eaves height 8m
- ☐ Floor loading 40kN/m²