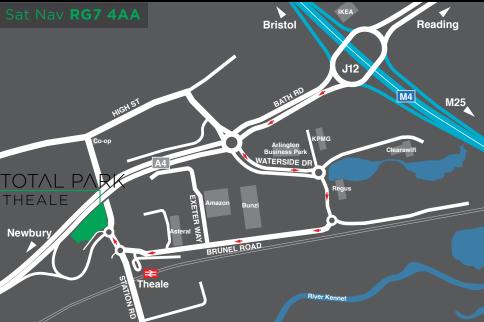

## TOTAL PARK

STATION ROAD, THEALE, READING

SAT NAV RG7 4AA

#### LOCAL OCCUPIERS

- 1 Theale Railway Station
- 2 Audatex
- 3 Asmec Centres
- 4 Amazon
- 5 Bunzl
- 6 Arlington Business Park
- KPMG
- 8 Regus
- 9 John Lewis Warehouse
- 10 Westcoast
- 11 Clearswift

#### LOCATION

With unfettered access to Junction 12 of the M4 Motorway 1 mile to the east, Total Park Theale offers highly prominent industrial/warehouse accommodation with frontage onto Station Road and close proximity to Theale Railway Station (25m south) and the amenities of Theale High Street (50m north).