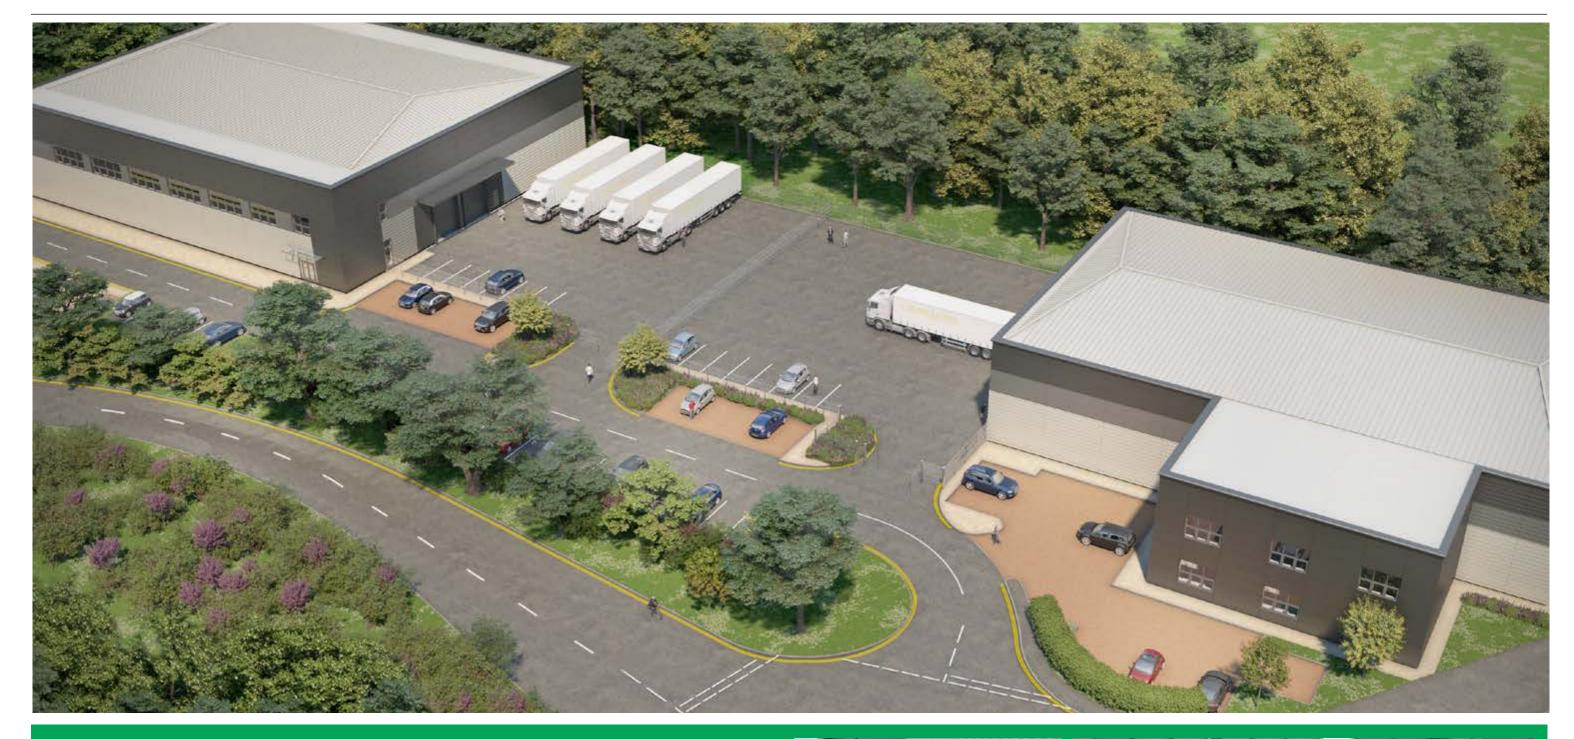

#### **DESCRIPTION**

Total Park Theale will provide two new high quality industrial/ warehouse units which aim to meet the requirements of businesses, within a secure environment.

The accommodation will cater for all occupiers, allowing a business to incorporate their own requirements within an individual unit.

The development will be bounded by a palladin fence, accessed via a security barrier and monitored by CCTV.

#### Warehouse

- Steel profile clad elevations
- □ Electrically operated loading doors (5m x 4m)
- Generous yards depths (30m and 28m)
- ☐ Allocated car parking spaces
- ☐ Three phase electricity supply
- ☐ Eaves height 8m
- ☐ Floor loading 40kN/m²