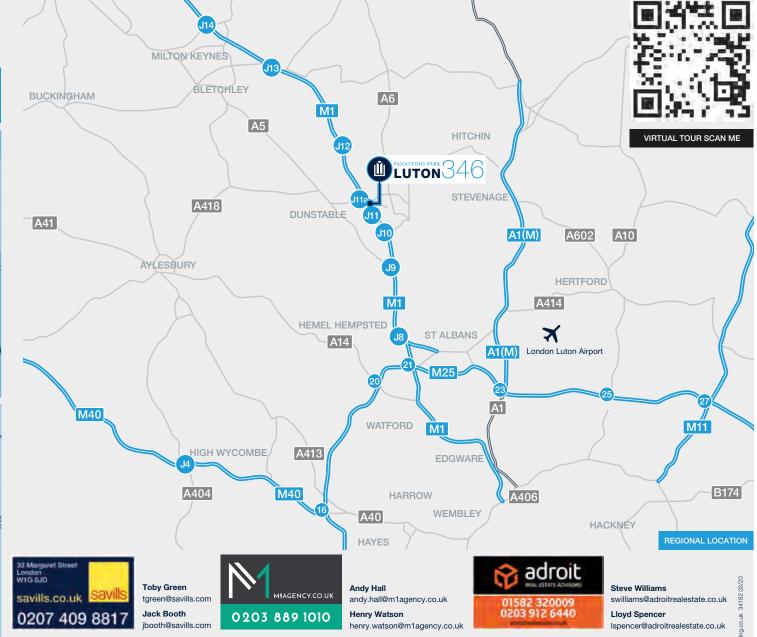

## PANATTONI PARK LUTON OFFERS IMMEDIATE ACCESS TO THE NATIONAL MOTORWAY NETWORK VIA THE NEWLY DEVELOPED JUNCTION 11A OF THE M1.

DUNS TABLE

It is an ideal location from which to serve Greater Panattoni Park Luton offers great proximity to London, the Midlands and the North. In addition, formal approval has been granted for a new

THE SOUTH LONDON

VI1 J11A

central London, being only a 21 minute HGV drive to junction 21 of the M25 and just 12 miles

A5 LINK ROAD NEWLY CONSTRUCTED

(DUNSTABLE BYPASS)

THE NORTH

MILTON KEYNES

Panattoni Park Luton is an ideal location from which to serve Greater London, the Midlands and the North.

### **HGV DRIVE TIMES**

| PLACES          | Distance  | Journey       |
|-----------------|-----------|---------------|
| M25             | 15 miles  | 21 mins       |
| M1 M6 junction  | 50 miles  | 1 hr 4 mins   |
| Central London  | 40 miles  | 1 hr 25 mins  |
| Birmingham      | 84 miles  | 1 hr 44 mins  |
| Leeds           | 161 miles | 2 hrs 55 mins |
| Manchester      | 166 miles | 3 hrs 25 mins |
| AIRPORTS        |           |               |
| London Luton    | 12 miles  | 24 mins       |
| London Heathrow | 41 miles  | 49 mins       |
| London Stansted | 58 miles  | 1 hr 6 mins   |
| London Gatwick  | 77 miles  | 1 hr 27 mins  |
| PORTS           |           |               |
| London Gateway  | 69 miles  | 1 hr 22 mins  |
| Southampton     | 102 miles | 1 hr 57 mins  |
| Felixstowe      | 116 miles | 2 hrs 8 mins  |
| Dover           | 122 miles | 2 hrs 15 mins |
|                 |           |               |