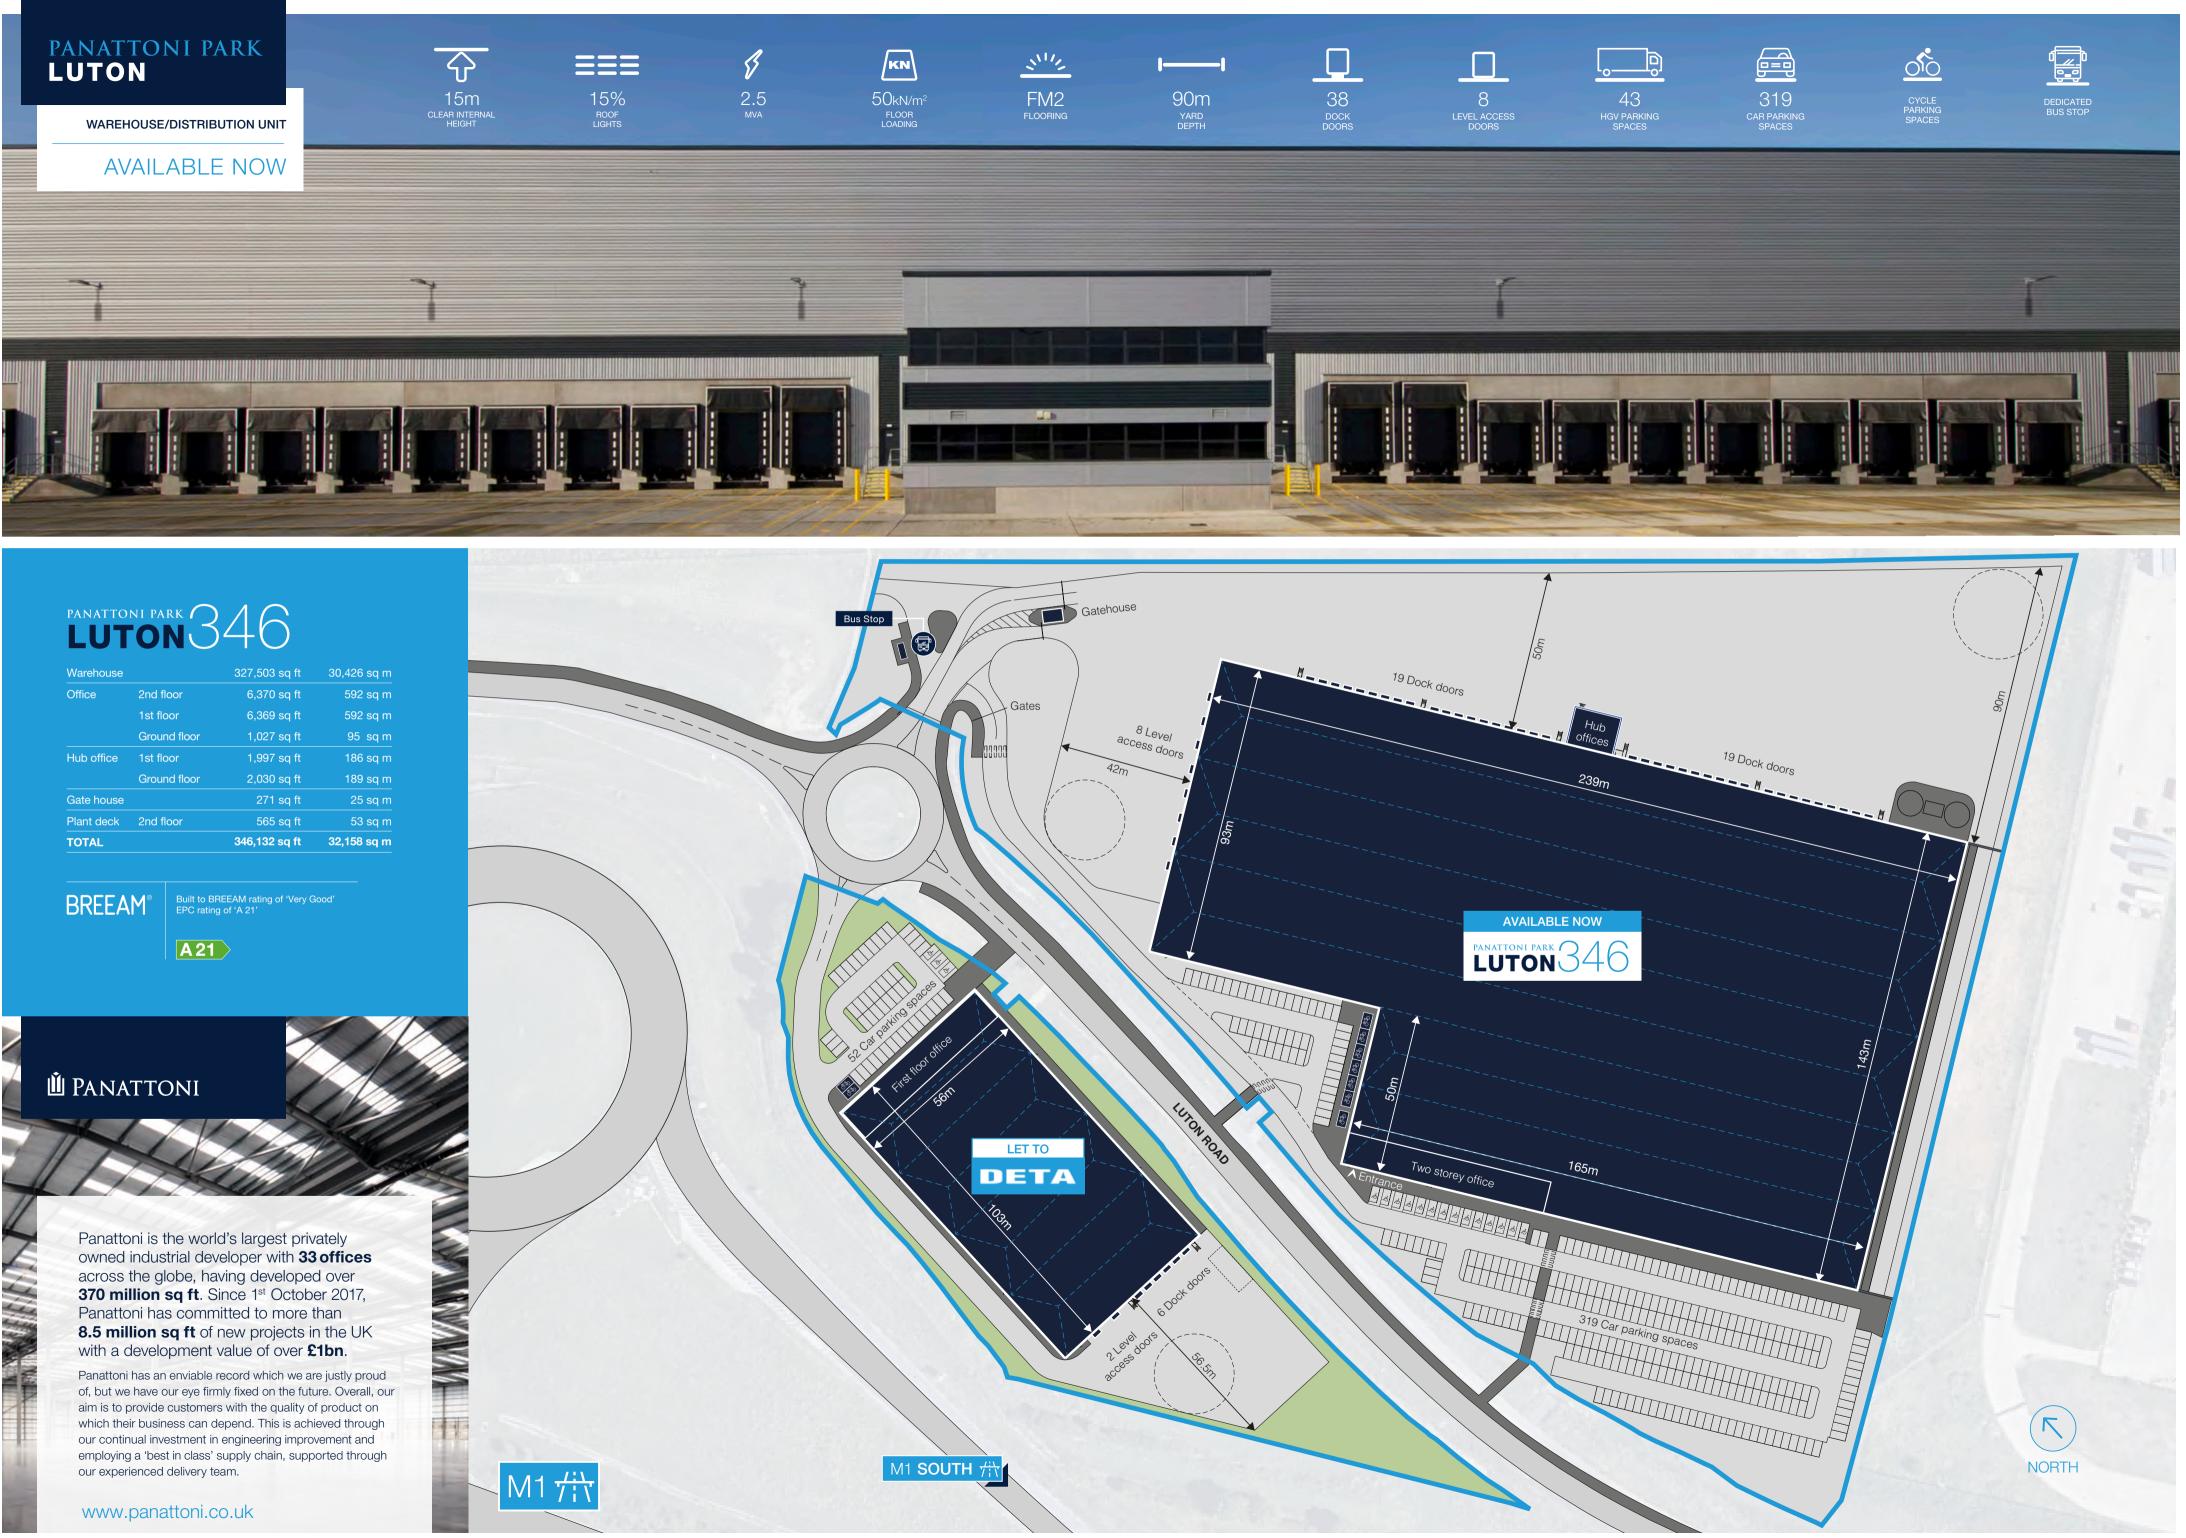

# PANATTONI PARK Luton

WWW.PPLUTON.COM

M1/J11A I LUTON ROAD I LUTON I LU4 9TT

WAREHOUSE/MANUFACTURING UNIT

346,132 SQ FT

TO LET AVAILABLE NOW

POSITIONED ON JUNCTION 11A OF THE M1

40 MILES TO CENTRAL LONDON

## SAT NAV LU4 9TT

TO LET AVAILABLE NOW

LUTON 346

LUTON ROAD NEWLY CONSTRUCTED

### Source: Freight Journey Planne

| Warehouse  |              | 327,503 sq ft | 30,426 sq m |
|------------|--------------|---------------|-------------|
| Office     | 2nd floor    | 6,370 sq ft   | 592 sq m    |
|            | 1st floor    | 6,369 sq ft   | 592 sq m    |
|            | Ground floor | 1,027 sq ft   | 95 sq m     |
| Hub office | 1st floor    | 1,997 sq ft   | 186 sq m    |
|            | Ground floor | 2,030 sq ft   | 189 sq m    |
| Gate house |              | 271 sq ft     | 25 sq m     |
| Plant deck | 2nd floor    | 565 sq ft     | 53 sq m     |
| TOTAL      |              | 346,132 sq ft | 32,158 sq m |
|            |              |               |             |