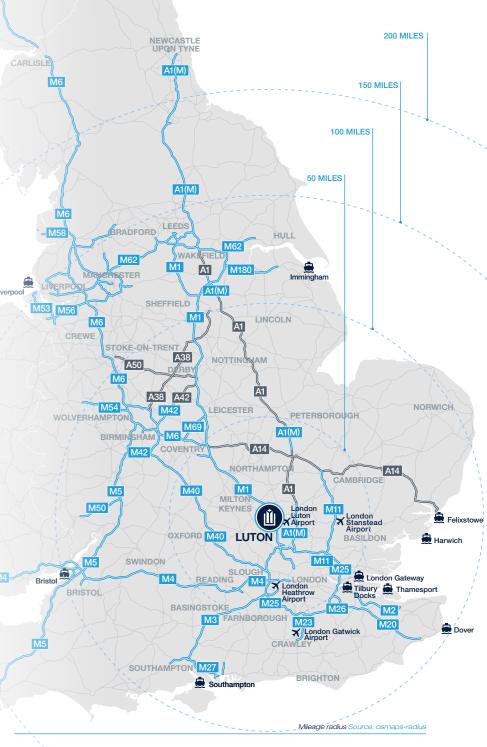

## PANATTONI PARK LUTON OFFERS IMMEDIATE ACCESS TO THE NATIONAL MOTORWAY NETWORK VIA THE NEWLY DEVELOPED JUNCTION 11A OF THE M1.

DUNS TABLE

It is an ideal location from which to serve Greater Panattoni Park Luton offers great proximity to London, the Midlands and the North. In addition, formal approval has been granted for a new

THE SOUTH LONDON

VI1 J11A

central London, being only a 21 minute HGV drive to junction 21 of the M25 and just 12 miles

A5 LINK ROAD NEWLY CONSTRUCTED

(DUNSTABLE BYPASS)

THE NORTH

MILTON KEYNES

Panattoni Park Luton is an ideal location from which to serve Greater London, the Midlands and the North.

### **HGV DRIVE TIMES**

| PLACES          | Distance  | Journey       |
|-----------------|-----------|---------------|
| M25             | 15 miles  | 21 mins       |
| M1 M6 junction  | 50 miles  | 1 hr 4 mins   |
| Central London  | 40 miles  | 1 hr 25 mins  |
| Birmingham      | 84 miles  | 1 hr 44 mins  |
| Leeds           | 161 miles | 2 hrs 55 mins |
| Manchester      | 166 miles | 3 hrs 25 mins |
| AIRPORTS        |           |               |
| London Luton    | 12 miles  | 24 mins       |
| London Heathrow | 41 miles  | 49 mins       |
| London Stansted | 58 miles  | 1 hr 6 mins   |
| London Gatwick  | 77 miles  | 1 hr 27 mins  |
| PORTS           |           |               |
| London Gateway  | 69 miles  | 1 hr 22 mins  |
| Southampton     | 102 miles | 1 hr 57 mins  |
| Felixstowe      | 116 miles | 2 hrs 8 mins  |
| Dover           | 122 miles | 2 hrs 15 mins |
|                 |           |               |