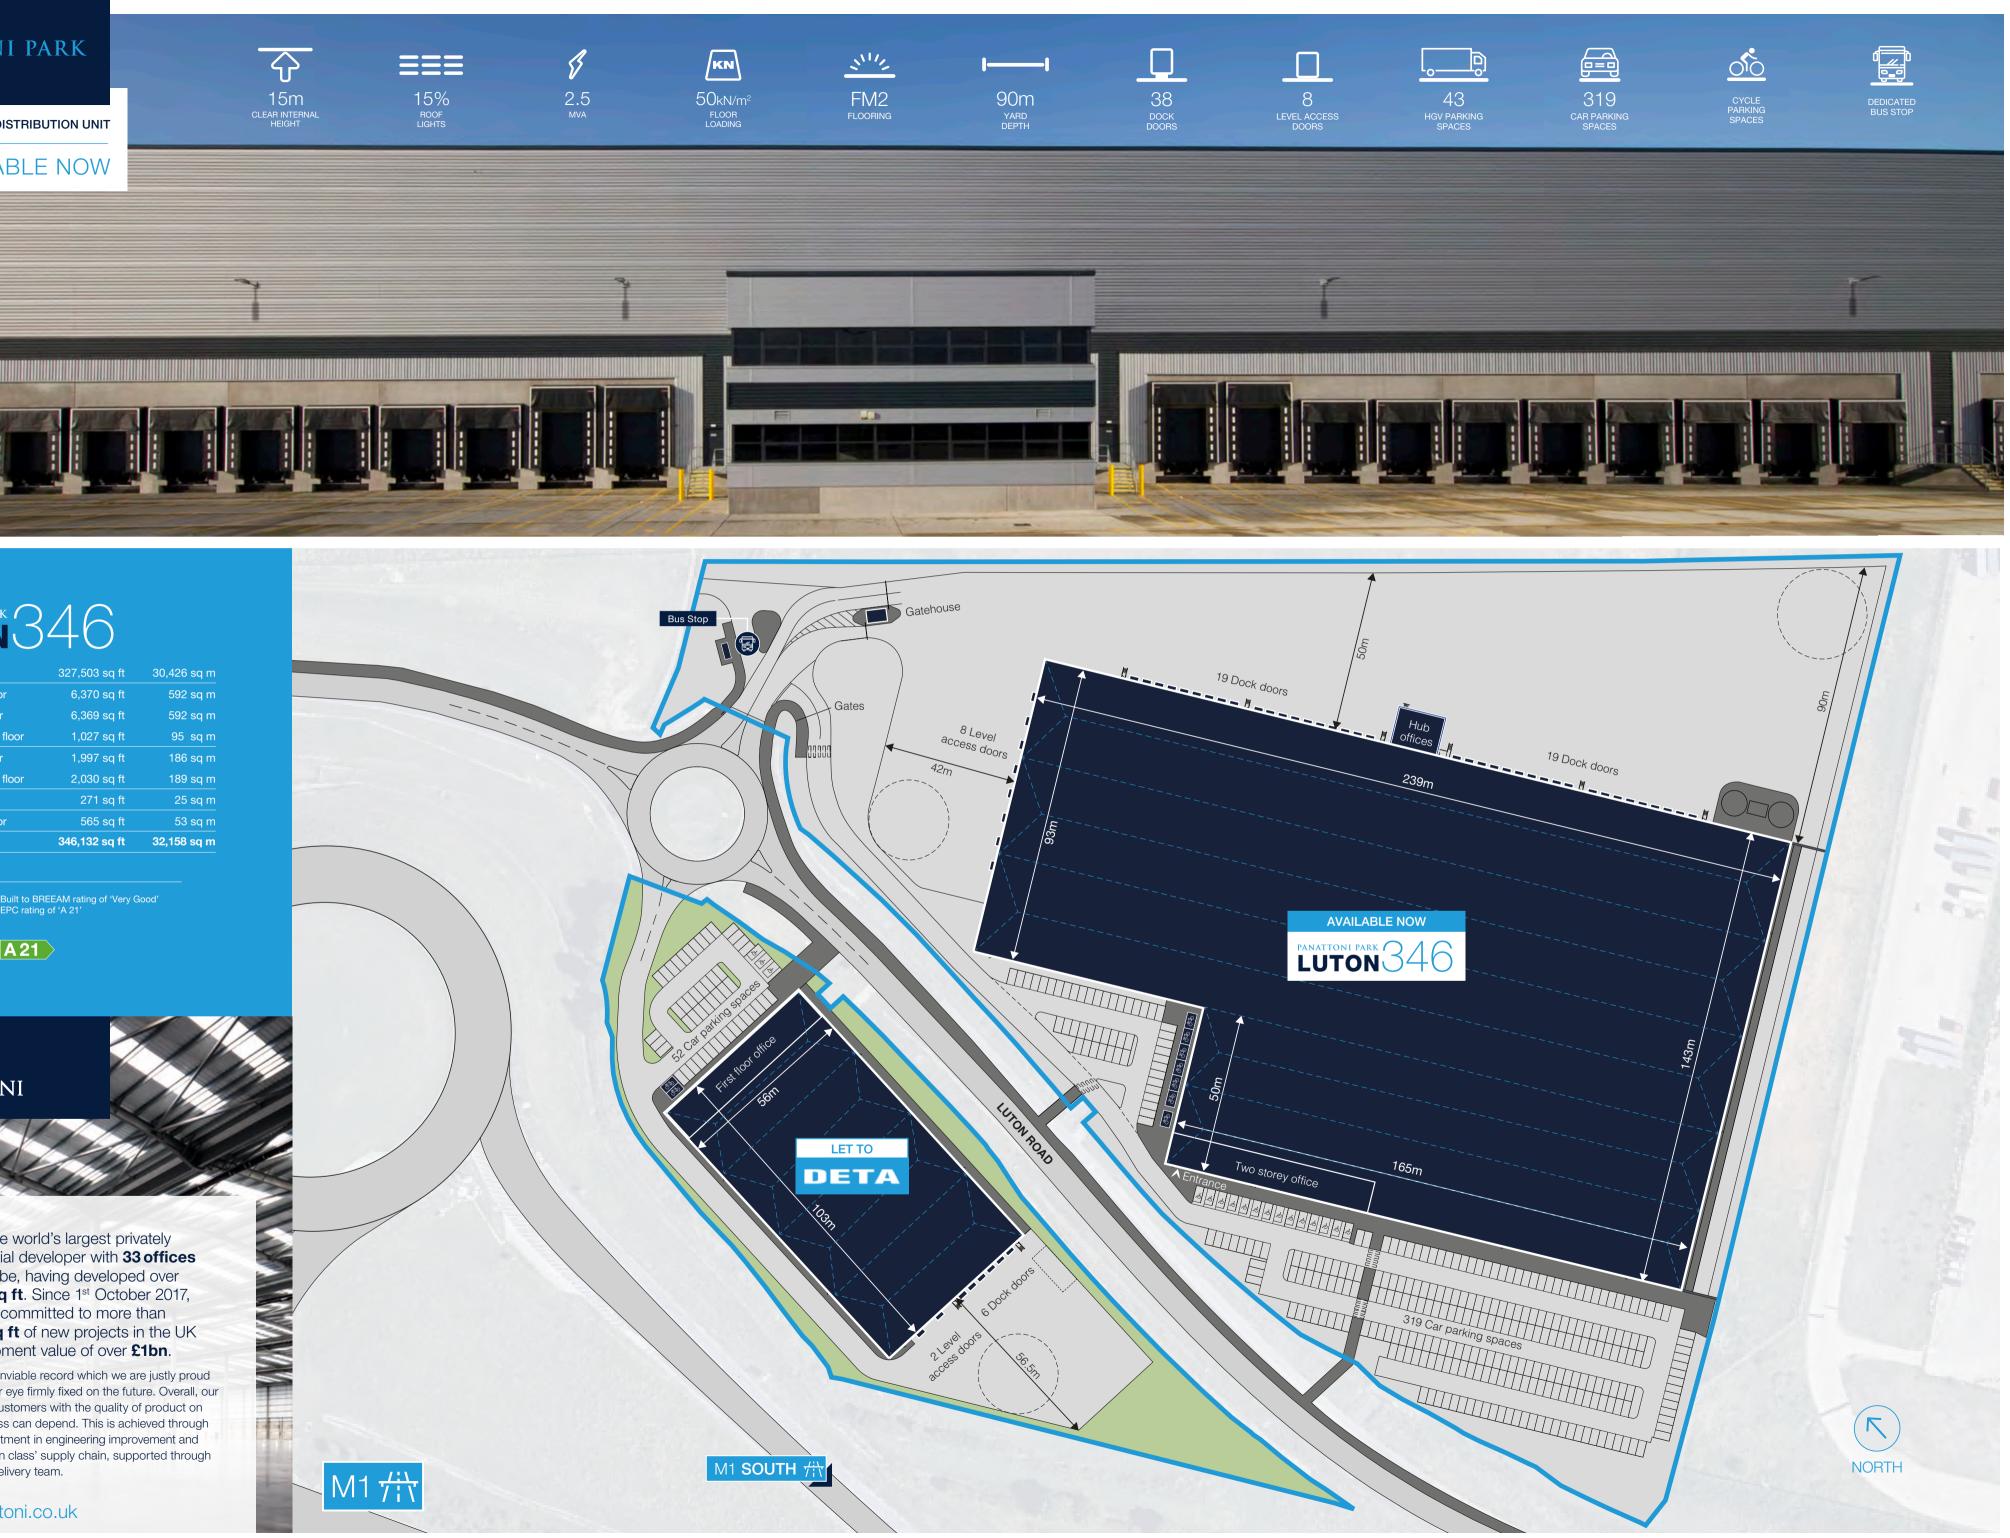

# PANATTONI PARK Luton

WWW.PPLUTON.COM

M1/J11A I LUTON ROAD I LUTON I LU4 9TT

WAREHOUSE/MANUFACTURING UNIT

346,132 SQ FT

TO LET AVAILABLE NOW

POSITIONED ON JUNCTION 11A OF THE M1

40 MILES TO CENTRAL LONDON

## SAT NAV LU4 9TT

TO LET AVAILABLE NOW

LUTON 346

LUTON ROAD NEWLY CONSTRUCTED

### Source: Freight Journey Planne

| Warehouse  |              | 327,503 sq ft | 30,426 sq m |
|------------|--------------|---------------|-------------|
| Office     | 2nd floor    | 6,370 sq ft   | 592 sq m    |
|            | 1st floor    | 6,369 sq ft   | 592 sq m    |
|            | Ground floor | 1,027 sq ft   | 95 sq m     |
| Hub office | 1st floor    | 1,997 sq ft   | 186 sq m    |
|            | Ground floor | 2,030 sq ft   | 189 sq m    |
| Gate house |              | 271 sq ft     | 25 sq m     |
| Plant deck | 2nd floor    | 565 sq ft     | 53 sq m     |
| TOTAL      |              | 346,132 sq ft | 32,158 sq m |
|            |              |               |             |