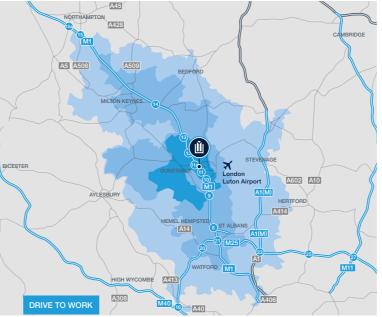

### POPULATION WITHIN DRIVE TO WORK TIMES

up to 15 mins - 234,444 people up to 30 mins - 672,408 people up to 45 mins - 1,776,426 people

Source: www.drivetimemaps.c

### SUITABLE WORKFORCE

9,000 employed in transport and storage in Central Bedfordshire

### WORKING AGE POPULATION

Over 153,500 people economically active in Central Bedfordshire

The scheme is the latest development in a well established and successful industrial and logistics location, easily accessible to the large and suitably skilled local workforce.

Panattoni Park Luton benefits from its own dedicated bus service, serving employees throughout the surrounding area. The site bus stop is located at the entrance roundabout to the north of the site. The road infrastructure around the site has also been improved to accommodate traffic free cycle lanes.