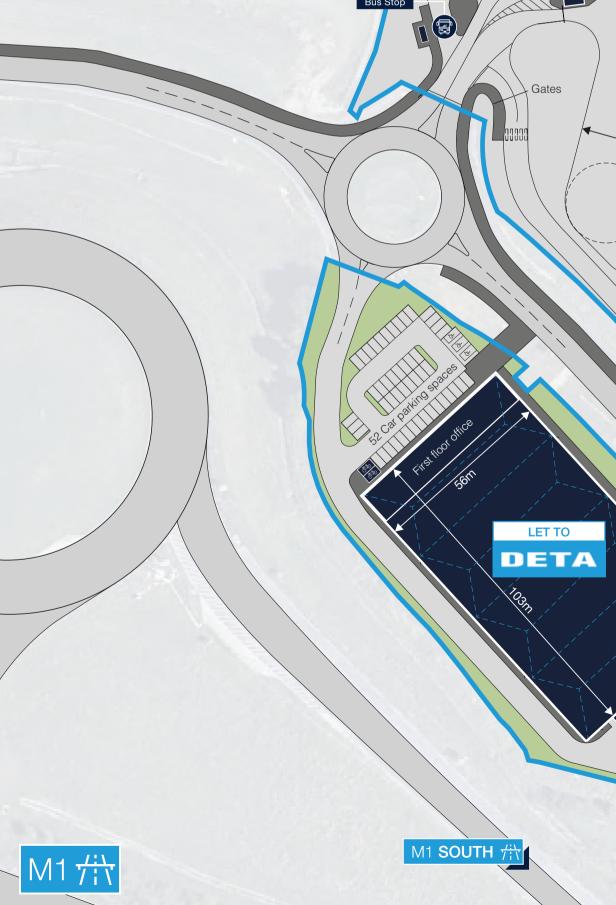

DEDICATED BUS STOP WITH ROUTES TO LOCAL AMENITIES

LOADING ON 2 ELEVATIONS

IMMEDIATE ACCESS TO M1 J11A

Panattoni Park Luton benefits from its own dedicated bus service, serving employees throughout the surrounding area. The site bus stop is located at the entrance roundabout to the north of the site. The road infrastructure around the site has also been improved to accommodate traffic free cycle lanes.

### Source: Freight Journey Planne

| Warehouse  |              | 327,503 sq ft | 30,426 sq m |
|------------|--------------|---------------|-------------|
| Office     | 2nd floor    | 6,370 sq ft   | 592 sq m    |
|            | 1st floor    | 6,369 sq ft   | 592 sq m    |
|            | Ground floor | 1,027 sq ft   | 95 sq m     |
| Hub office | 1st floor    | 1,997 sq ft   | 186 sq m    |
|            | Ground floor | 2,030 sq ft   | 189 sq m    |
| Gate house |              | 271 sq ft     | 25 sq m     |
| Plant deck | 2nd floor    | 565 sq ft     | 53 sq m     |
| TOTAL      |              | 346,132 sq ft | 32,158 sq m |
|            |              |               |             |