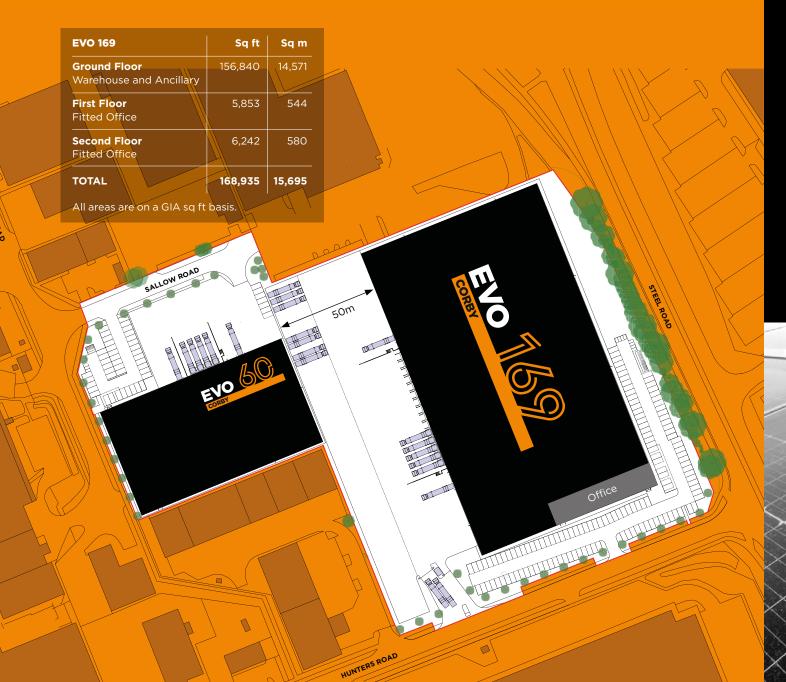

- **EVO Corby 169** is on Hunters Road at its junction to the A6116.
- Evo Corby is a great central location with easy access to the midlands and the north.
- Evo Corby has immediate access to the A43, is only 11 miles to the A14, and 28 miles from Junction 19 of the M1.
- The Port of Felixstowe and Heathrow airport are both within 2 hours drive.
- About 87% of the UK population is within a 4.5 hour HGV drive of Northampton.



# ACCOMMODATION



# **PLANNING USE**

E(g), B2 and B8 (industrial and warehouse) with ancillary trade uses included.

# **TERMS**

Available to lease on terms to be agreed. A sale of the freehold will also be considered.

# PHOTOVOLTAIC ROOF PANELS









We know you want a building with low running costs and a low carbon footprint.

evo Corby 169 is **BREEAM Excellent** and **Net Zero Carbon** in use, so will boost your green credentials whilst reducing your environmental impact. We have an **EPC A+ rating** for energy performance, making it our first net zero carbon building. We've used recycled materials, installed solar roof panels and car chargers, and flooded the warehouse with natural light. The offices are ready to fit out and a raised floor makes hardware installation easy.

# CLEAN, GREEN AND