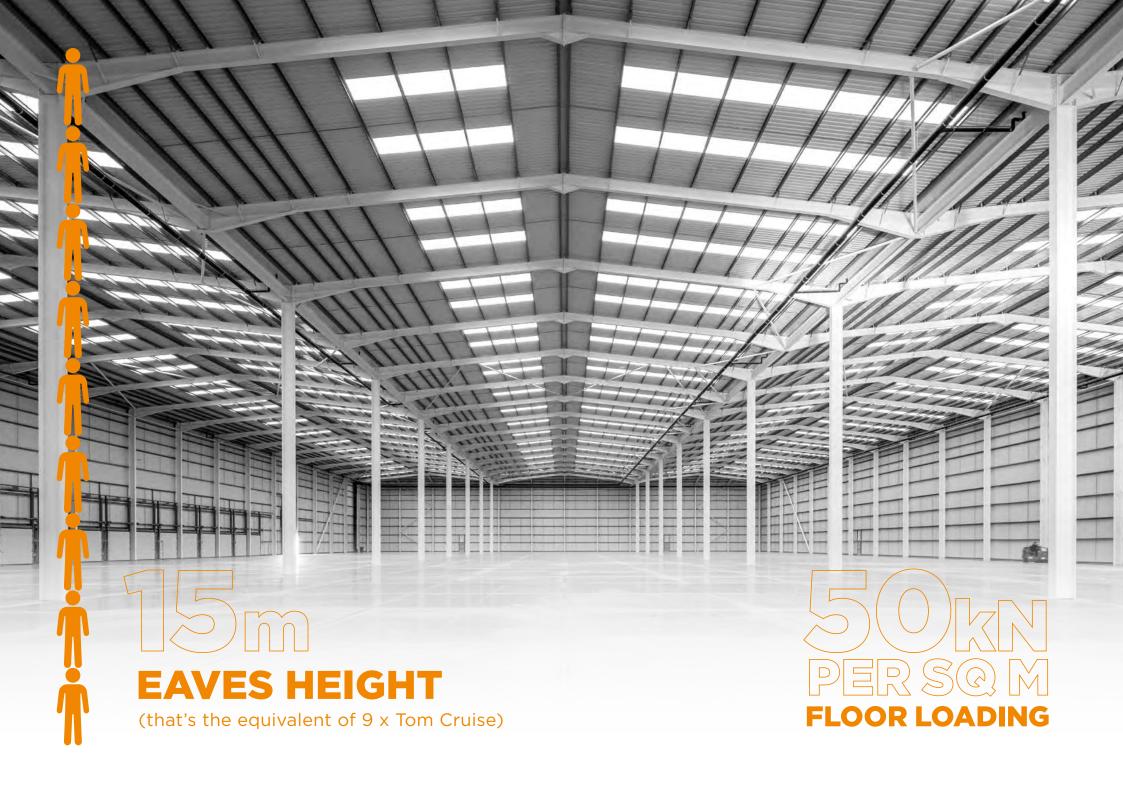

- **EVO Corby 169** is on Hunters Road at its junction to the A6116.
- Evo Corby is a great central location with easy access to the midlands and the north.
- Evo Corby has immediate access to the A43, is only 11 miles to the A14, and 28 miles from Junction 19 of the M1.
- The Port of Felixstowe and Heathrow airport are both within 2 hours drive.
- About 87% of the UK population is within a 4.5 hour HGV drive of Northampton.



# ACCOMMODATION



# **PLANNING USE**

E(g), B2 and B8 (industrial and warehouse) with ancillary trade uses included.

# **TERMS**

Available to lease on terms to be agreed. A sale of the freehold will also be considered.

# PHOTOVOLTAIC ROOF PANELS









We know you want a building with low running costs and a low carbon footprint.

evo Corby 169 is **BREEAM Excellent** and **Net Zero Carbon** in use, so will boost your green credentials whilst reducing your environmental impact. We have an **EPC A+ rating** for energy performance, making it our first net zero carbon building. We've used recycled materials, installed solar roof panels and car chargers, and flooded the warehouse with natural light. The offices are ready to fit out and a raised floor makes hardware installation easy.

# CLEAN, GREEN AND LEAN (NOT MEAN) II



LED LIGHTING WITH PIR SENSORS



RECYCLED MATERIALS



GREEN BREAKOUT AREA



PHOTOVOLTAIC ROOF PANELS



RAINWATER HARVESTING



SECURE CYCLE STORAGE FOR 48 CYCLES



13% WAREHOUSE ROOF LIGHTS



14 EV CHARGING