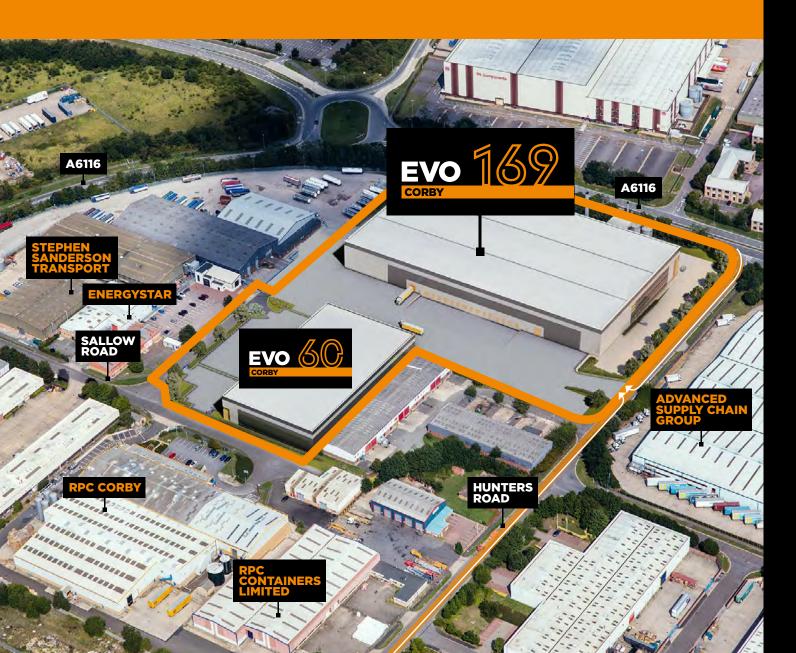

- **EVO Corby 169** is on Hunters Road at its junction to the A6116.
- Evo Corby is a great central location with easy access to the midlands and the north.
- Evo Corby has immediate access to the A43, is only 11 miles to the A14, and 28 miles from Junction 19 of the M1.
- The Port of Felixstowe and Heathrow airport are both within 2 hours drive.
- About 87% of the UK population is within a 4.5 hour HGV drive of Northampton.