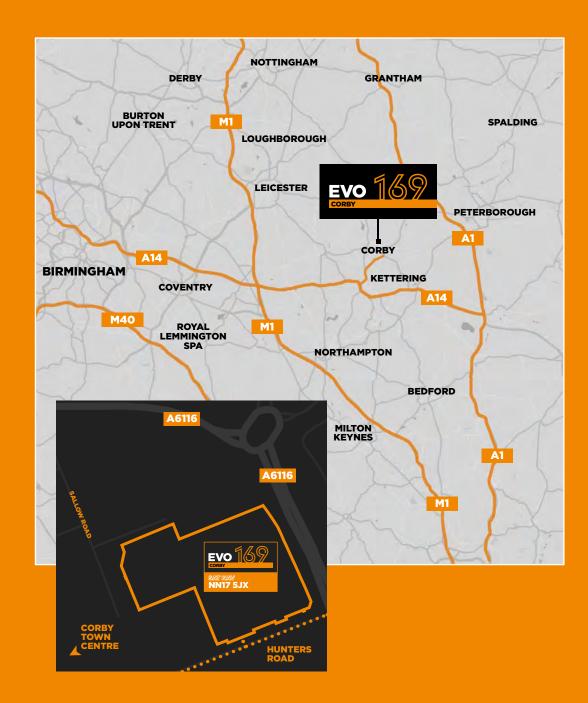

- **EVO Corby 169** is on Hunters Road at its junction to the A6116.
- Evo Corby is a great central location with easy access to the midlands and the north.
- Evo Corby has immediate access to the A43, is only 11 miles to the A14, and 28 miles from Junction 19 of the M1.
- The Port of Felixstowe and Heathrow airport are both within 2 hours drive.
- About 87% of the UK population is within a 4.5 hour HGV drive of Northampton.