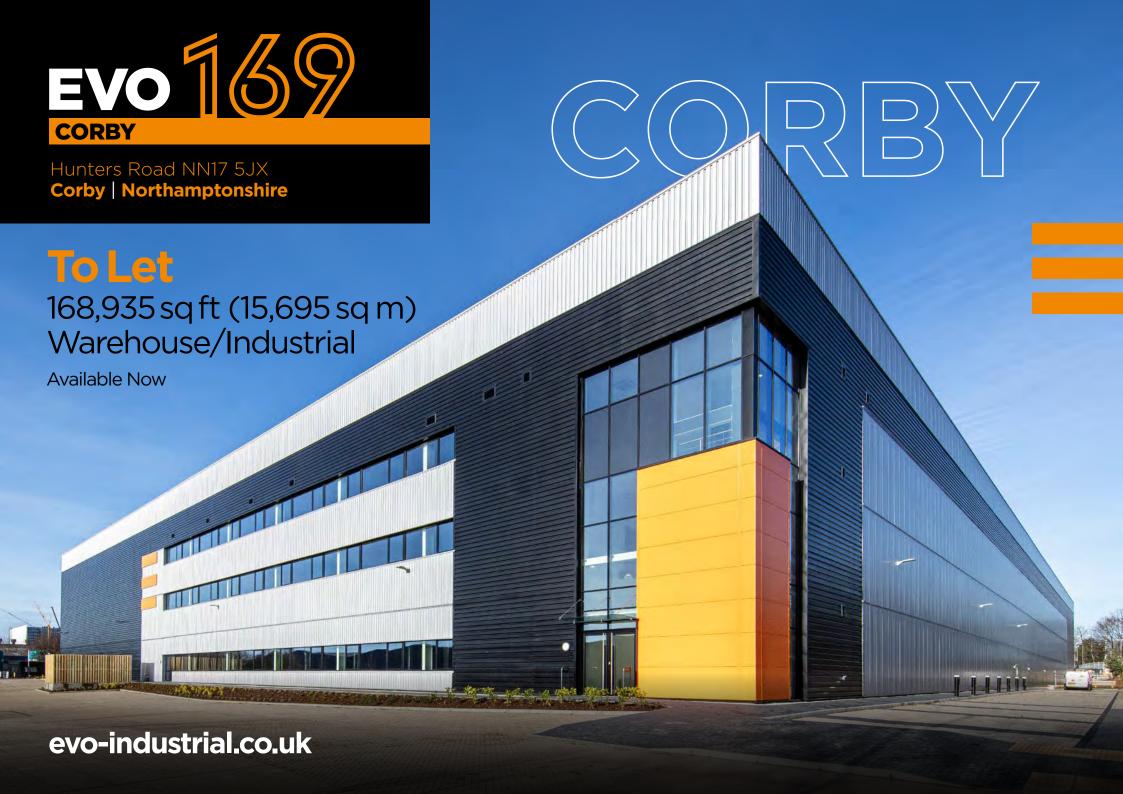

- **EVO Corby 169** is on Hunters Road at its junction to the A6116.
- Evo Corby is a great central location with easy access to the midlands and the north.
- Evo Corby has immediate access to the A43, is only 11 miles to the A14, and 28 miles from Junction 19 of the M1.
- The Port of Felixstowe and Heathrow airport are both within 2 hours drive.
- About 87% of the UK population is within a 4.5 hour HGV drive of Northampton.