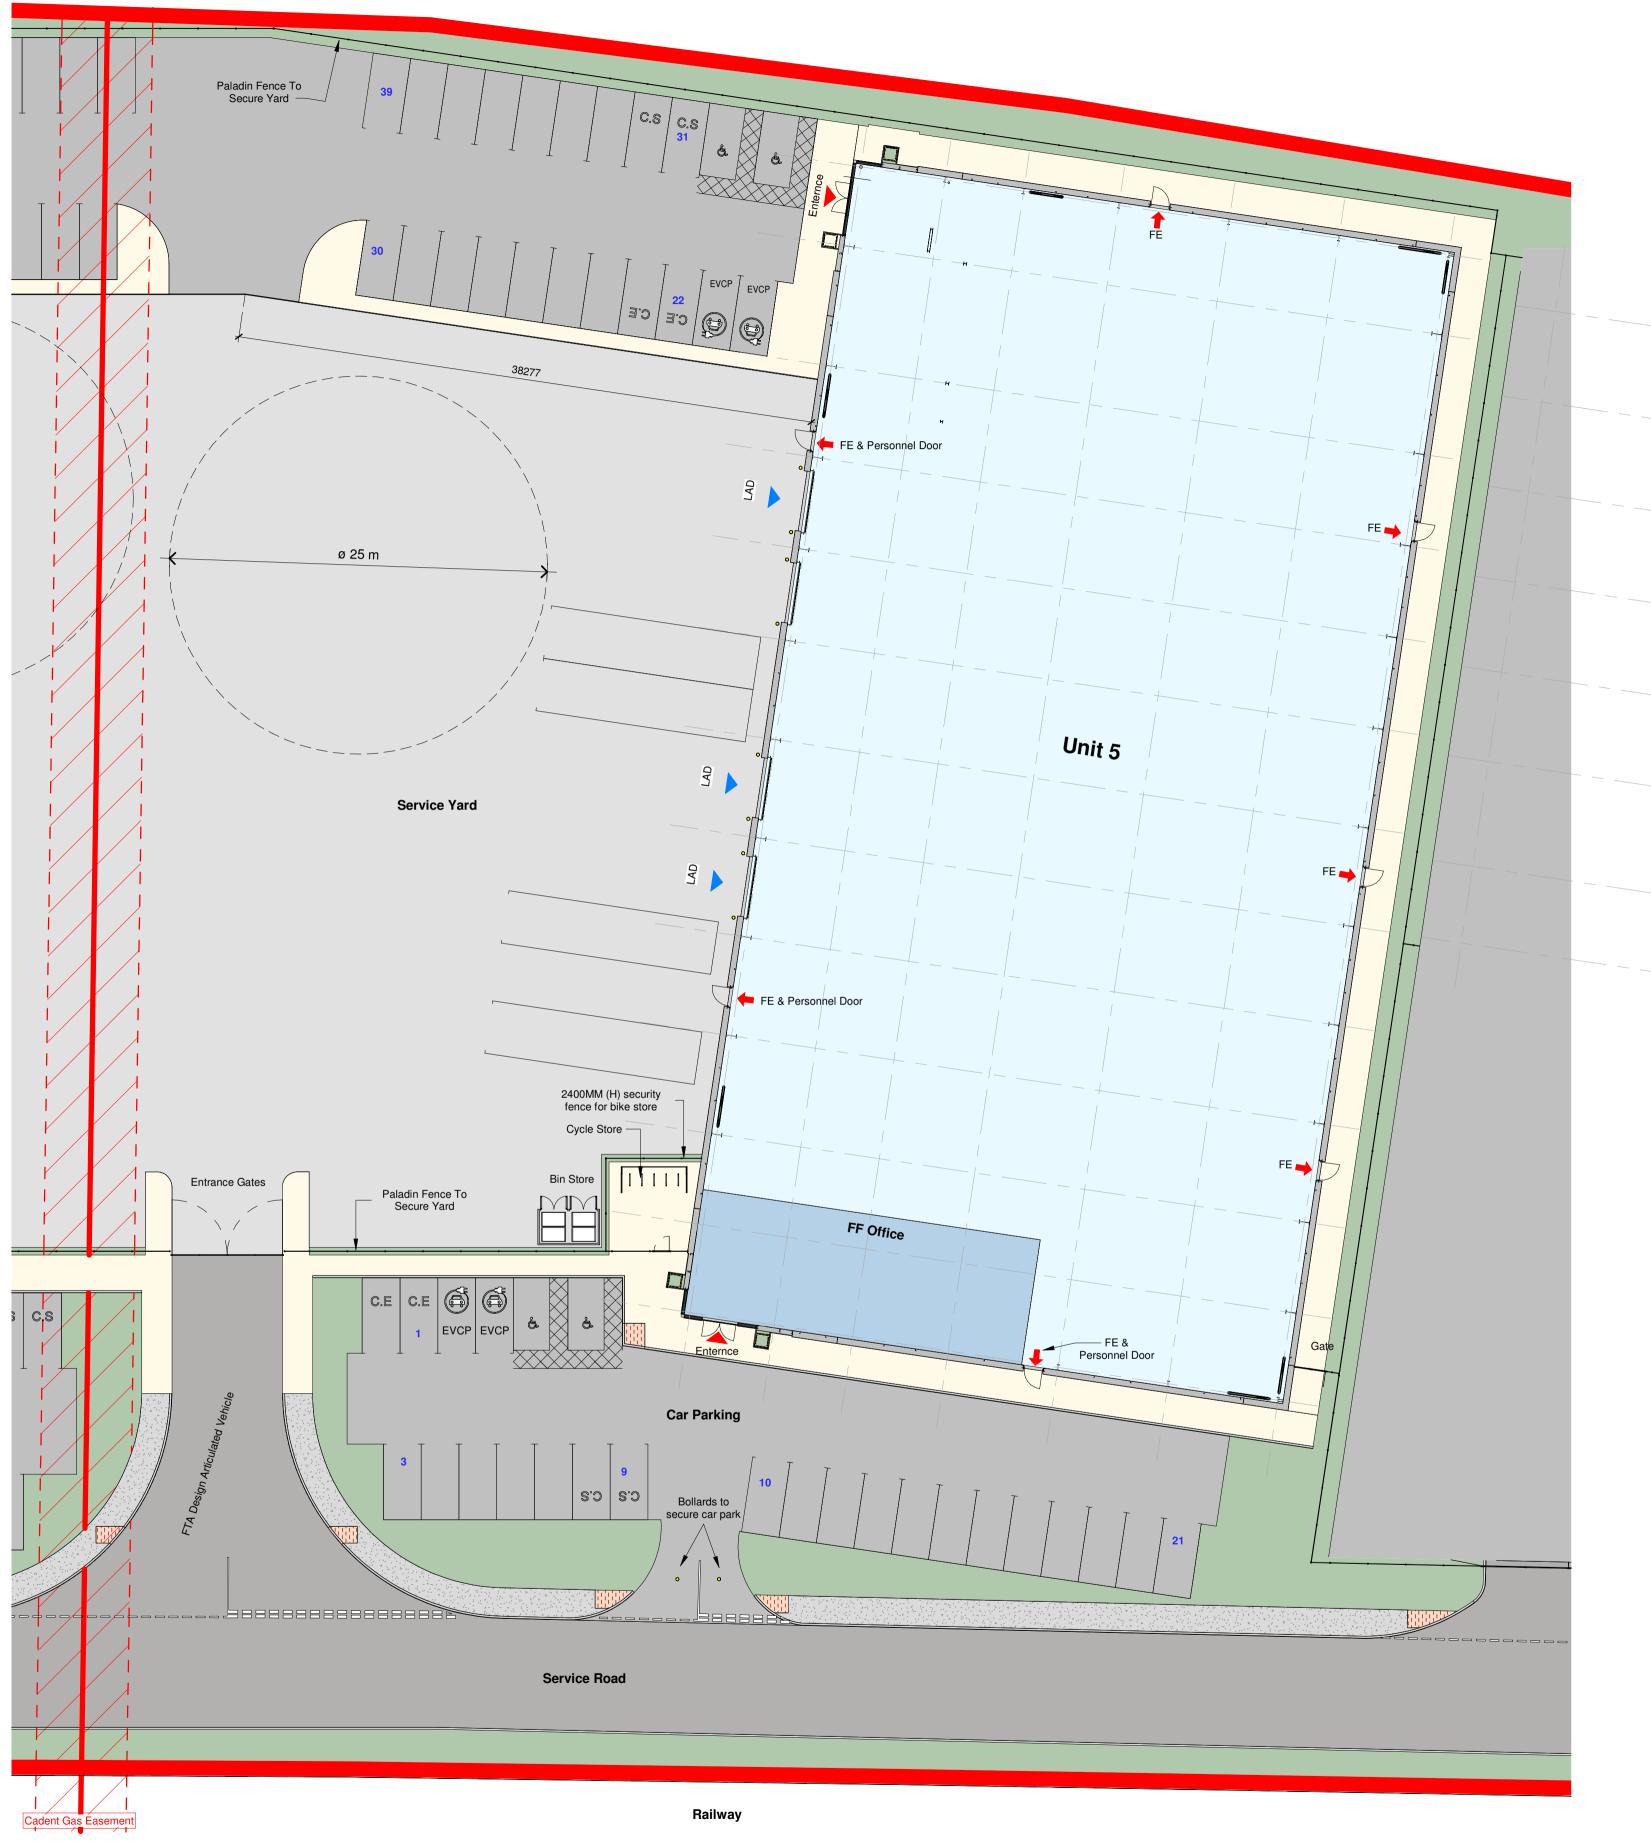

Cadent Gas Easement

\*

| 0m 5m<br>VISUAL SCALE                                |                                          | )m<br>@ A <sup>-</sup> | 15m<br>1                                         | 20m   |  |  |  |
|------------------------------------------------------|------------------------------------------|------------------------|--------------------------------------------------|-------|--|--|--|
| Area Schedule (GIA) Unit 5 Area Name Metric Imperial |                                          |                        |                                                  |       |  |  |  |
| Name                                                 | Ivie                                     | Inc                    | impenai                                          |       |  |  |  |
| Unit 5                                               | I                                        |                        |                                                  | _     |  |  |  |
| GF GIA                                               | 3,078 m <sup>2</sup>                     |                        | 33,131 ft <sup>2</sup>                           |       |  |  |  |
| FF GIA                                               | 179 m <sup>2</sup>                       |                        | 1,926 ft <sup>2</sup>                            |       |  |  |  |
| TOTAL                                                |                                          | 7 m²<br>7 m²           | 35,057 ft <sup>2</sup><br>35,057 ft <sup>2</sup> |       |  |  |  |
| Parking                                              | J Sched                                  | ule Un                 | it 5                                             |       |  |  |  |
| Description Count                                    |                                          |                        |                                                  |       |  |  |  |
| Unit 5                                               |                                          |                        |                                                  |       |  |  |  |
| Cable Enabled Bay<br>Car Sharing Bay                 | Cable Enabled Bay 4<br>Car Sharing Bay 4 |                        |                                                  |       |  |  |  |
| Standard Car Parking Bay                             |                                          |                        | 31                                               |       |  |  |  |
| ccessible Parking Bay                                |                                          |                        | 4                                                |       |  |  |  |
| Rigid vehicle parking bay                            |                                          |                        | 4                                                |       |  |  |  |
| EVCP Parking Bay                                     |                                          |                        | 4                                                |       |  |  |  |
| 51                                                   | 51                                       |                        |                                                  |       |  |  |  |
| TOTAL: 51                                            |                                          |                        | 51                                               |       |  |  |  |
| DEVELOPMENT KEY                                      | Y                                        |                        |                                                  |       |  |  |  |
|                                                      | Applic                                   | ation b                | oundary edgec                                    | l red |  |  |  |
|                                                      | Adjacent land ownership edged blue       |                        |                                                  |       |  |  |  |

## Notes:

Boundary Lines shown are indicative, based on information provided - Land Registry title ownership to be confirmed by client.

Proposed Building

Soft Landscaping

Soft Landscaping shown indicatively, refer to Landscape Architect scheme drawing for detailed proposals.

Project Total Park Phase 2, Plot 63 Middlewich

Drawing Title Unit 5 - Proposed Site Plan