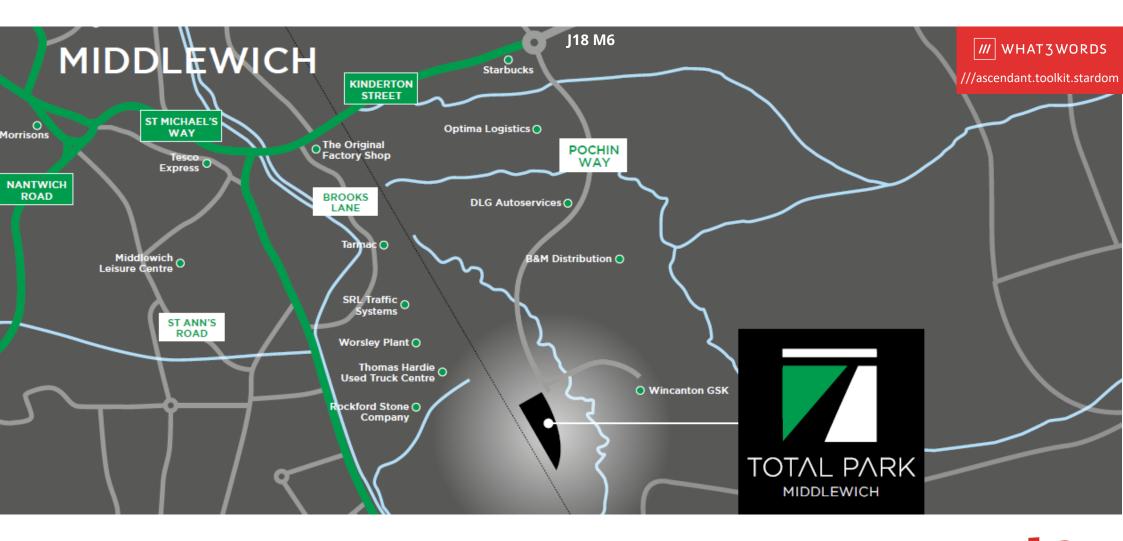

### **LOCATION**

Total Park Middlewich is strategically located approximately 2 miles to the west of Junction 18 of the M6 motorway. The Estate has been extensively developed and is widely acknowledged to be one of the regions key logistics and industrial sites. The Estate has attracted occupiers such as B&M, Wincanton, Optima Logistics and Go Outdoors. The immediate proximity to the M6 provides access to Cheshire, Merseyside, Greater Manchester and the Potteries. The estate also benefits from amenities such as a Travelodge, Starbucks, a Petrol Filling Station and a Public House, all of which are located at the entrance to the estate.