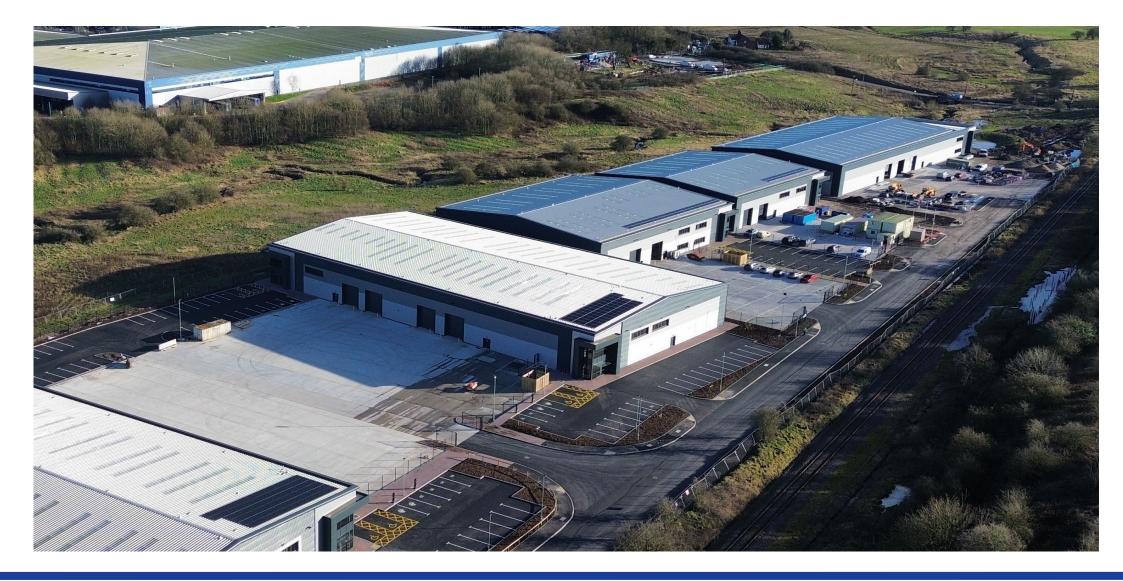

**TO LET** Unit 5B, Total Park, Middlewich, Cheshire, CW10 0QJ

New build industrial unit 21,657 sq ft (2,012 sq m)

## Unit 5B, Total Park, Middlewich, Cheshire, CW10 0QJ

### **LOCATION**

Total Park Middlewich is strategically located approximately 2 miles to the west of Junction 18 of the M6 motorway. The Estate has been extensively developed and is widely acknowledged to be one of the regions key logistics and industrial sites. The Estate has attracted occupiers such as B&M, Wincanton, Optima Logistics and Go Outdoors. The immediate proximity to the M6 provides access to Cheshire, Merseyside, Greater Manchester and the Potteries. The estate also benefits from amenities such as a Travelodge, Starbucks, a Petrol Filling Station and a Public House, all of which are located at the entrance to the estate.