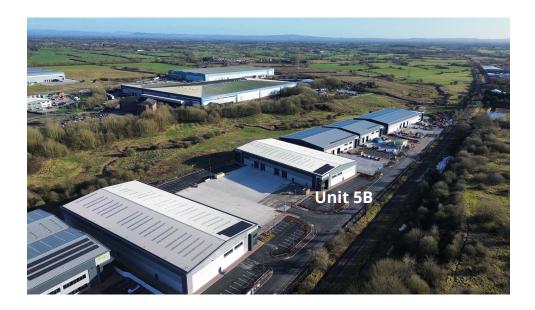

Unit 5B

### **LOCATION**

Total Park Middlewich is strategically located approximately 2 miles to the west of Junction 18 of the M6 motorway. The Estate has been extensively developed and is widely acknowledged to be one of the regions key logistics and industrial sites. The Estate has attracted occupiers such as B&M, Wincanton, Optima Logistics and Go Outdoors. The immediate proximity to the M6 provides access to Cheshire, Merseyside, Greater Manchester and the Potteries. The estate also benefits from amenities such as a Travelodge, Starbucks, a Petrol Filling Station and a Public House, all of which are located at the entrance to the estate.