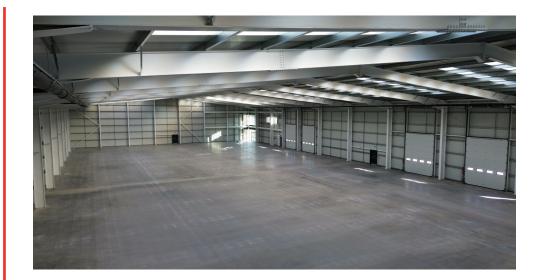

#### Description

The property comprises of a new build industrial unit and benefits from:

- Secure self-contained yard
- 8m eaves to the underside of the haunch
- 2 Level access loading door (5m x 5m)
- Floor loading of 50kN/m<sup>2</sup>
- Reception and welfare
- First floor fully fitted open plan offices
- 125 KVA power supply.
- Large loading and yard area
- Separate car park
- Electric car charging points
- 24/7 access

# Accommodation

The property has been measured in accordance with the RICS Code of Measuring Practice (6th Edition) and comprises a Gross Internal Area of:

|                    | GIA sqm | GIA sqft |
|--------------------|---------|----------|
| Warehouse          | 1,801   | 19,388   |
| First Floor Office | 211     | 2,268    |
| Total              | 2,012   | 21,657   |