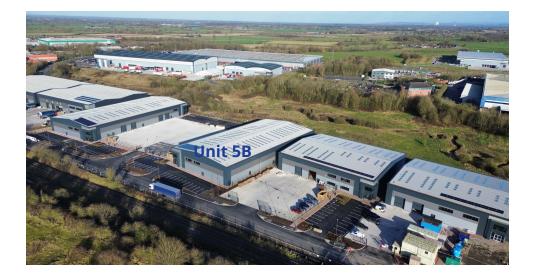

**TO LET** Unit 5B, Total Park, Middlewich, Cheshire, CW10 0QJ

New build industrial unit 21,657 sq ft (2,012 sq m)

## Unit 5B, Total Park, Middlewich, Cheshire, CW10 0QJ

Unit 5B