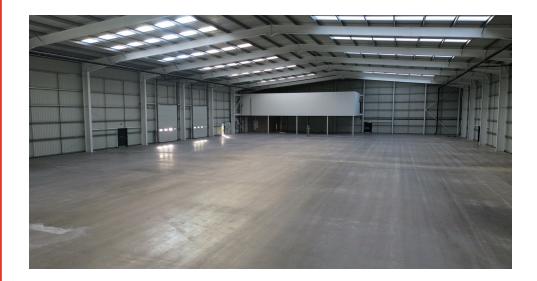

#### Description

The property comprises of a new build industrial unit and benefits from:

- Secure self-contained yard
- 8m eaves to the underside of the haunch
- 2 Level access loading door (5m x 5m)
- Floor loading of 50kN/m<sup>2</sup>
- Reception and welfare
- First floor fully fitted open plan offices
- 125 KVA power supply.
- Large loading and yard area
- Separate car park
- Electric car charging points
- 24/7 access

# Accommodation

The property has been measured in accordance with the RICS Code of Measuring Practice (6th Edition) and comprises a Gross Internal Area of:

|                    | GIA sqm | GIA sqft |
|--------------------|---------|----------|
| Warehouse          | 1,801   | 19,388   |
| First Floor Office | 211     | 2,268    |
| Total              | 2,012   | 21,657   |