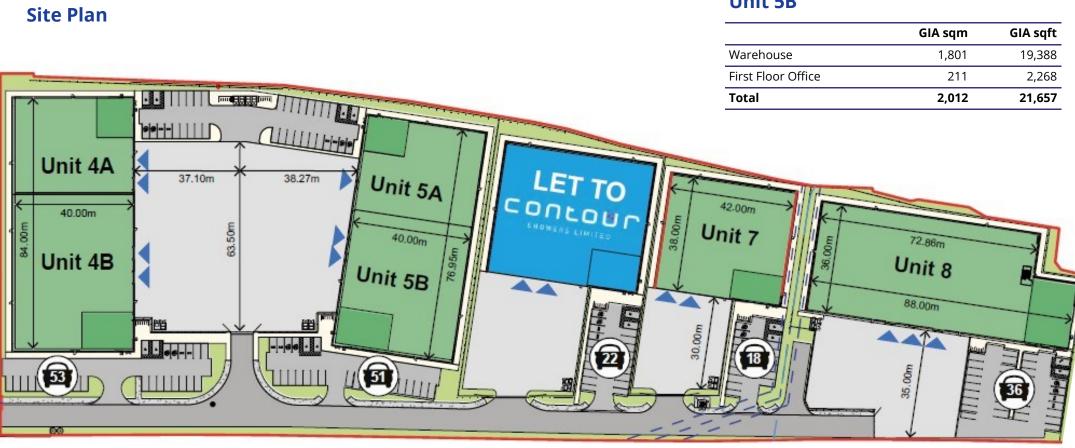

# Accommodation

The property has been measured in accordance with the RICS Code of Measuring Practice (6th Edition) and comprises a Gross Internal Area of:

|                    | GIA sqm | GIA sqft |
|--------------------|---------|----------|
| Warehouse          | 1,801   | 19,388   |
| First Floor Office | 211     | 2,268    |
| Total              | 2,012   | 21,657   |

Unit 5B