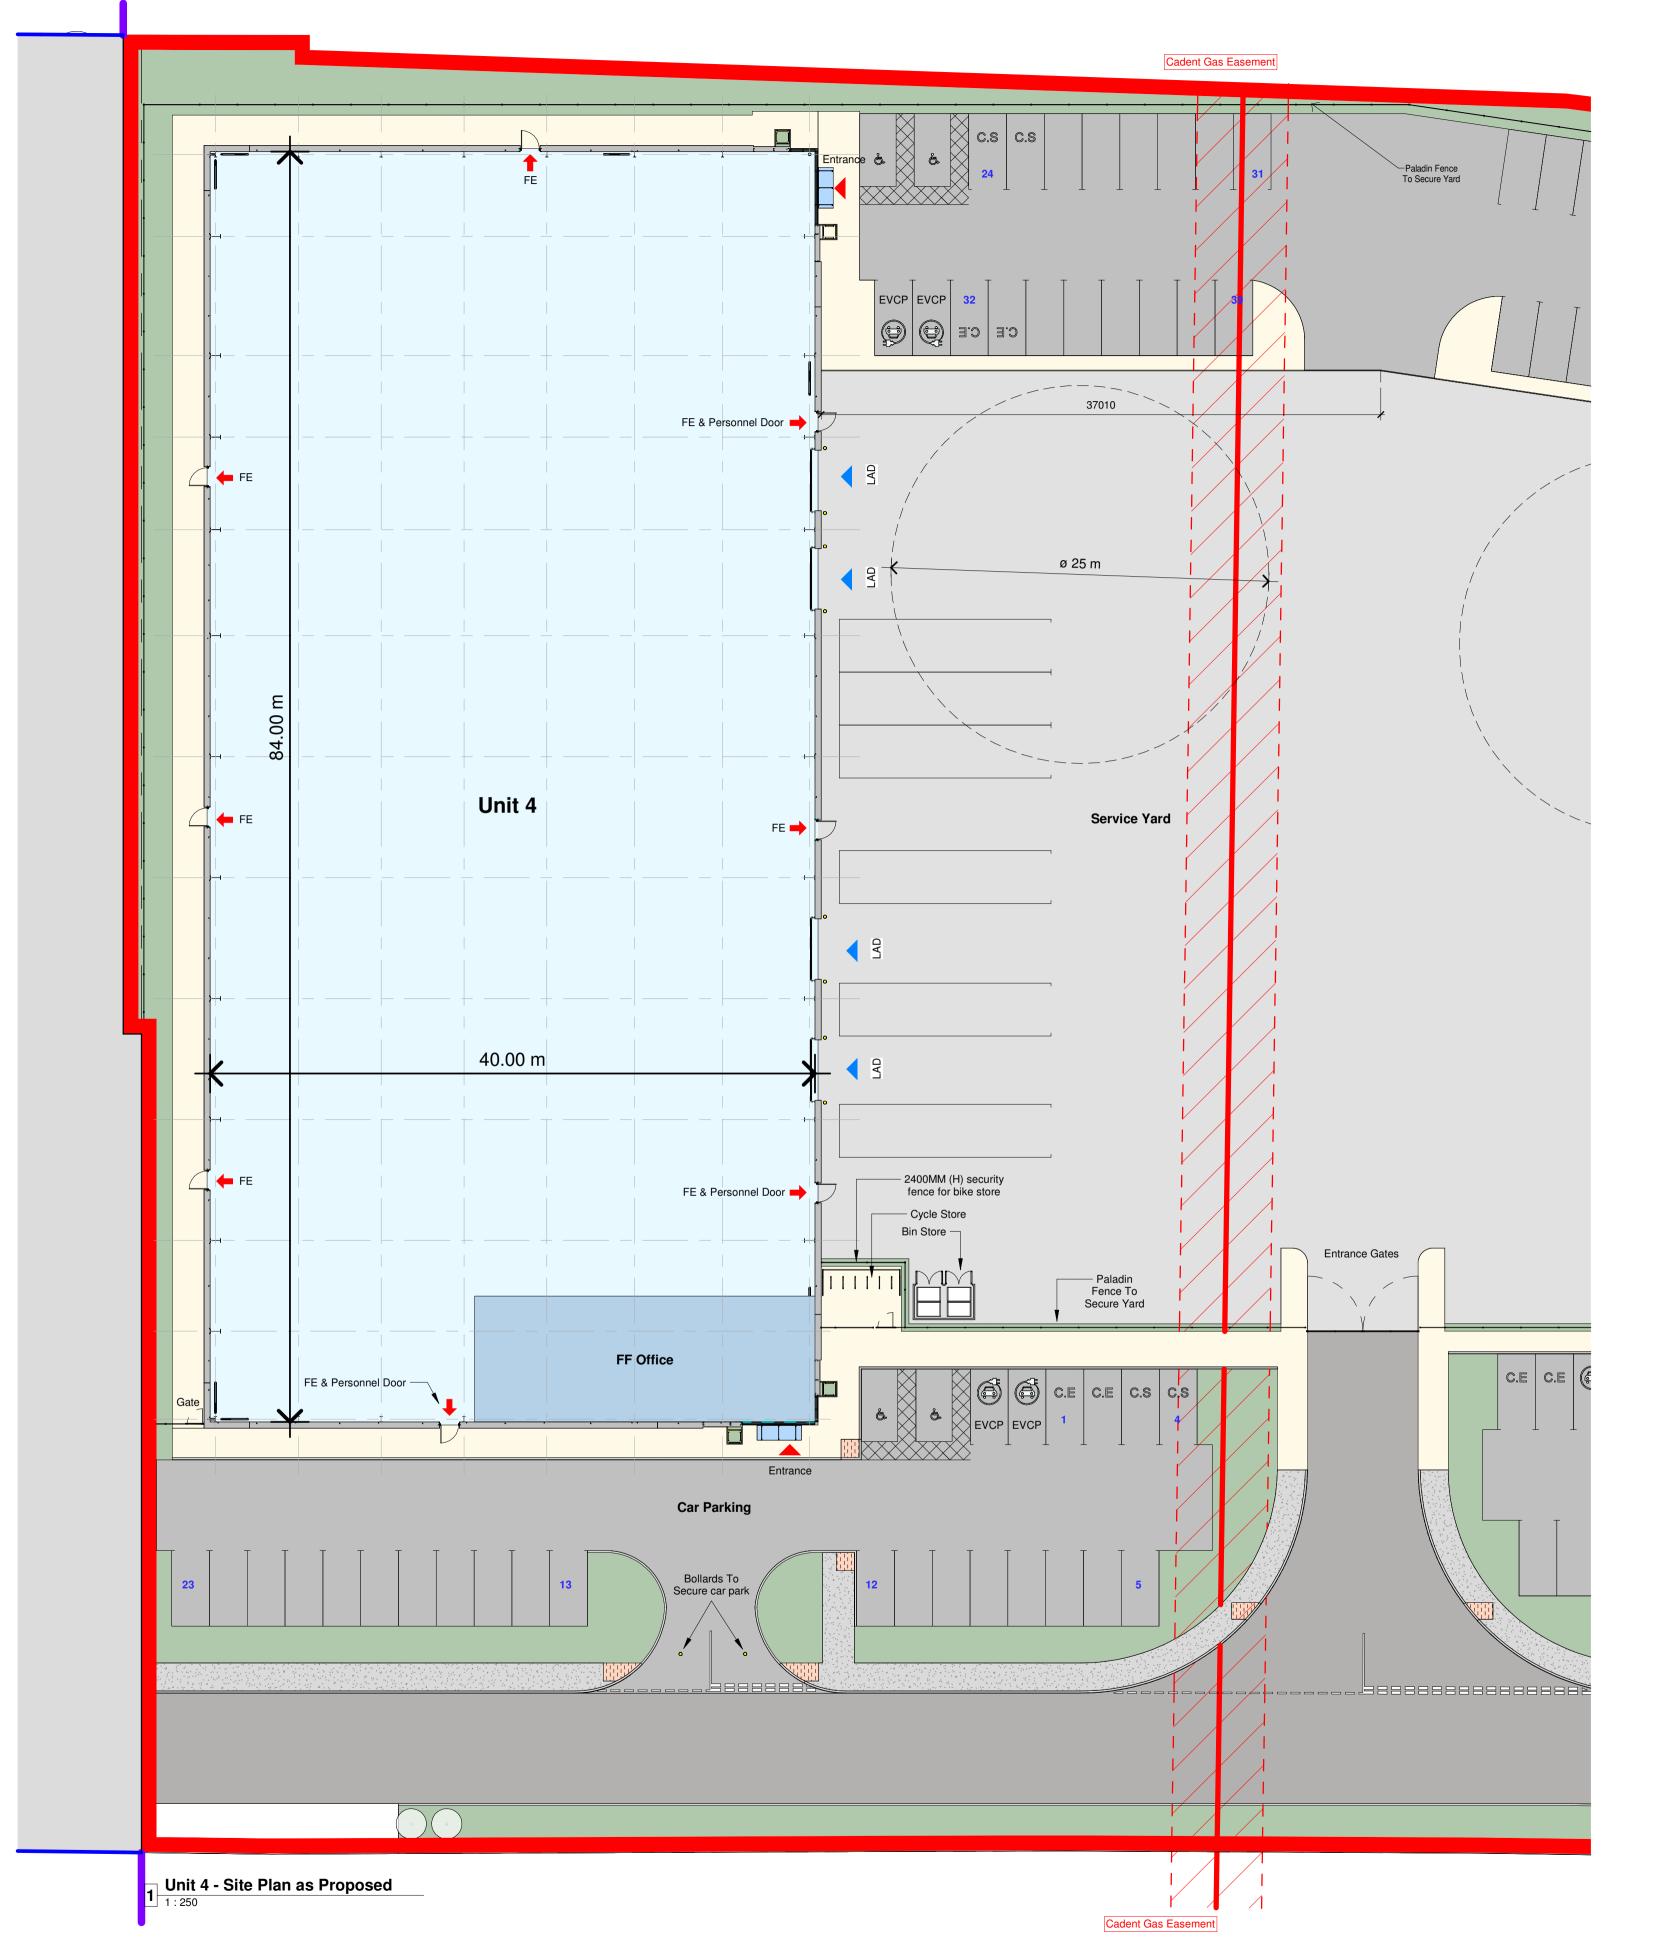

10m 15m 20m 5m VISUAL SCALE 1:250 @ A1

# DEVELOPMENT KEY

Rigid vehicle parking bay
EVCP Parking Bay

TOTAL: 53

Boundary Lines shown are indicative, based on information provided - Land Registry title ownership to be confirmed by client.

Soft Landscaping shown indicatively, refer to Landscape Architect scheme drawing for detailed proposals.

Area Schedule (GIA) Unit 4

Development proposals are to be read in conjunction with all referenced drawings and documents.

**PROJECT NOTES** 

REFERENCE DRAWINGS Architectural 21017-C4P-;

Refer to 01 Series for Existing Site
Refer to 04 Series for Proposed Masterplan Site
Refer to 05 Series for Proposed Site

Refer to 06 Series for Setting Out & Co-ordinated S.O. Refer to 86 Series for Proposed Site Demises

Refer to 20 Series for Building GA Plans Refer to 21 Series for Building GA Elevations

Refer to 22 Series for Building GA Sections

Refer to 23 Series for Setting Out Refer to 24 Series for RCPs

Refer to 24 Series for RCFS
Refer to 25 Series for Detailed Sections
Refer to 30 Series for Floor Types
Refer to 43 Series for Door Schedules
Refer to 62 Series for Fire Strategy

Middlewich

Drawing Title Unit 4 - Proposed Site Plan

Status Purpose of Issue

B PARTIALLY SIGNED-OFF

PK Created Aug '22 C4 Job no. 21017 Scale As indicated @ A1

21017-C4P-AV-ZZ-DR-A-0541

C07