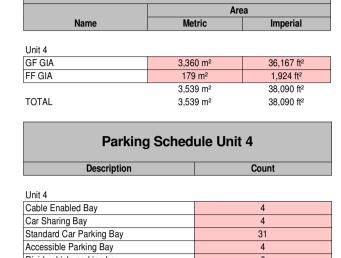

10m 15m 20m 5m VISUAL SCALE 1:250 @ A1

# DEVELOPMENT KEY



Rigid vehicle parking bay
EVCP Parking Bay

TOTAL: 53

Boundary Lines shown are indicative, based on information provided - Land Registry title ownership to be confirmed by client.

Soft Landscaping shown indicatively, refer to Landscape Architect scheme drawing for detailed proposals.



Area Schedule (GIA) Unit 4

## rawing Status CONSTRUCTION

This drawing is @ C4 Projects and is not to be copied, reproduced or redistributed either in whole or in part without the prior written permission of the originator.

The originator shall have no responsibility for any liability, loss, cost, damage or expense arising from or relating to any use of this document other than for its intended purpose on this project.

This drawing shall be read in conjunction with all other relevant drawings, specifications and associated documentation. Any discrepencies, errors or omissions are to be reported to the originator before proceeding with work. All dimensions are to be checked on site by the contractor prior to proceeding with any work. This drawing shall not be scaled to ascertain any di