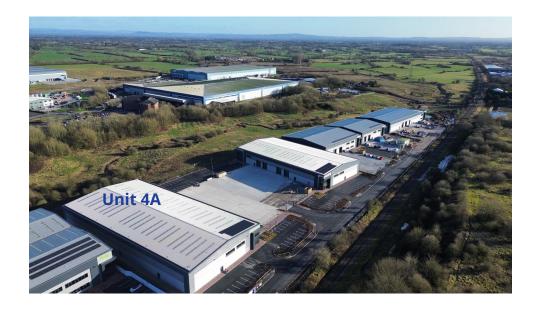

**TO LET** Unit 4A, Total Park, Middlewich, Cheshire, CW10 0QJ

New build industrial unit 15,425 sq ft (1,433 sq m)

#### **LOCATION**

Total Park Middlewich is strategically located approximately 2 miles to the west of Junction 18 of the M6 motorway. The Estate has been extensively developed and is widely acknowledged to be one of the regions key logistics and industrial sites. The Estate has attracted occupiers such as B&M, Wincanton, Optima Logistics and Go Outdoors. The immediate proximity to the M6 provides access to Cheshire, Merseyside, Greater Manchester and the Potteries. The estate also benefits from amenities such as a Travelodge, Starbucks, a Petrol Filling Station and a Public House, all of which are located at the entrance to the estate.