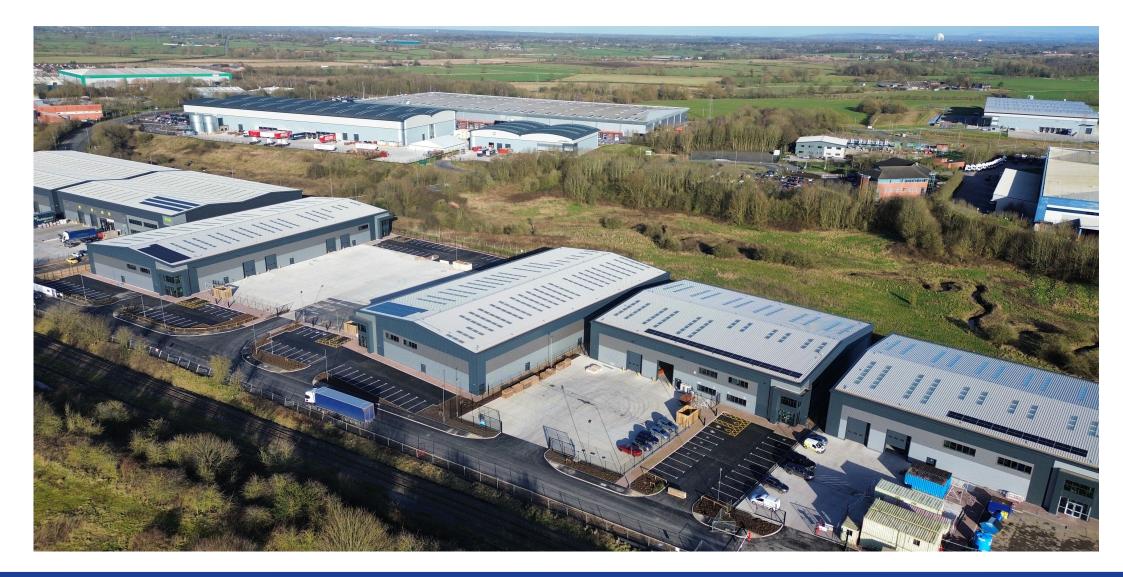

**TO LET** Unit 4A, Total Park, Middlewich, Cheshire, CW10 0QJ

New build industrial unit 15,425 sq ft (1,433 sq m)

#### **LOCATION**

Total Park Middlewich is strategically located approximately 2 miles to the west of Junction 18 of the M6 motorway. The Estate has been extensively developed and is widely acknowledged to be one of the regions key logistics and industrial sites. The Estate has attracted occupiers such as B&M, Wincanton, Optima Logistics and Go Outdoors. The immediate proximity to the M6 provides access to Cheshire, Merseyside, Greater Manchester and the Potteries. The estate also benefits from amenities such as a Travelodge, Starbucks, a Petrol Filling Station and a Public House, all of which are located at the entrance to the estate.