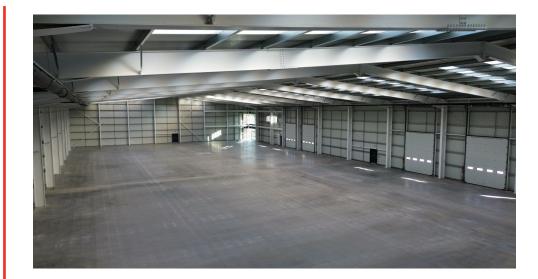

#### Description

The property comprises of a new build industrial unit and benefits from:

- Secure self-contained yard
- 8m eaves to the underside of the haunch
- 2 Level access loading door (5m x 5m)
- Floor loading of 50kN/m<sup>2</sup>
- Reception and welfare
- First floor fully fitted open plan offices
- 175 KVA power supply.
- Large loading and yard area
- Separate car park
- Electric car charging points
- 24/7 access