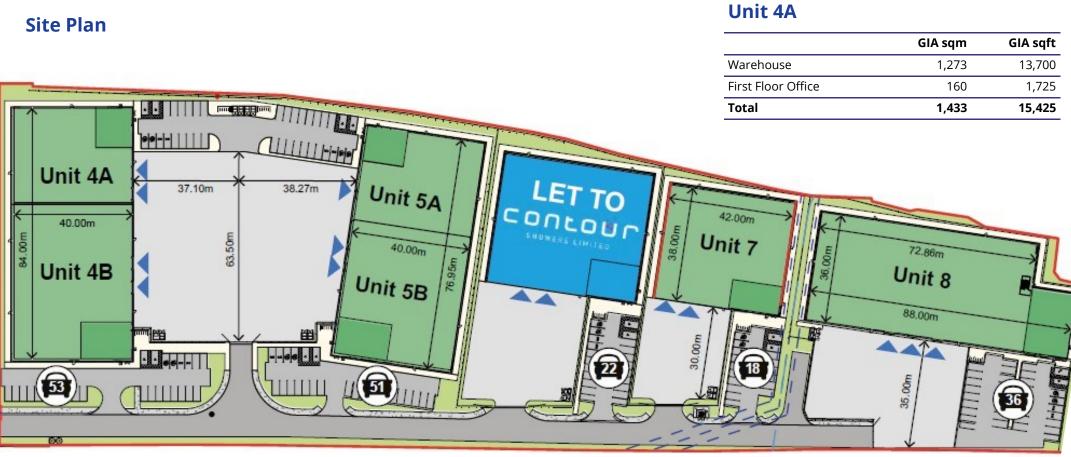

## Accommodation

The property has been measured in accordance with the RICS Code of Measuring Practice (6th Edition) and comprises a Gross Internal Area of:

|                    | GIA sqm | GIA sqft |
|--------------------|---------|----------|
| Warehouse          | 1,273   | 13,700   |
| First Floor Office | 160     | 1,725    |
| Total              | 1,433   | 15,425   |