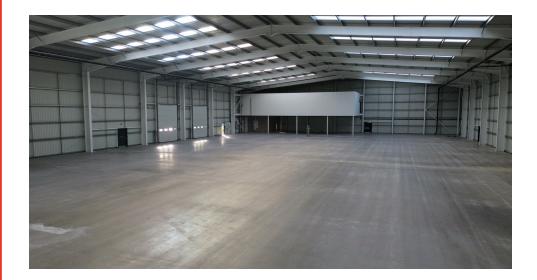

#### Description

The property comprises of a new build industrial unit and benefits from:

- Secure self-contained yard
- 8m eaves to the underside of the haunch
- 2 Level access loading door (5m x 5m)
- Floor loading of 50kN/m<sup>2</sup>
- Reception and welfare
- First floor fully fitted open plan offices
- 175 KVA power supply.
- Large loading and yard area
- Separate car park
- Electric car charging points
- 24/7 access