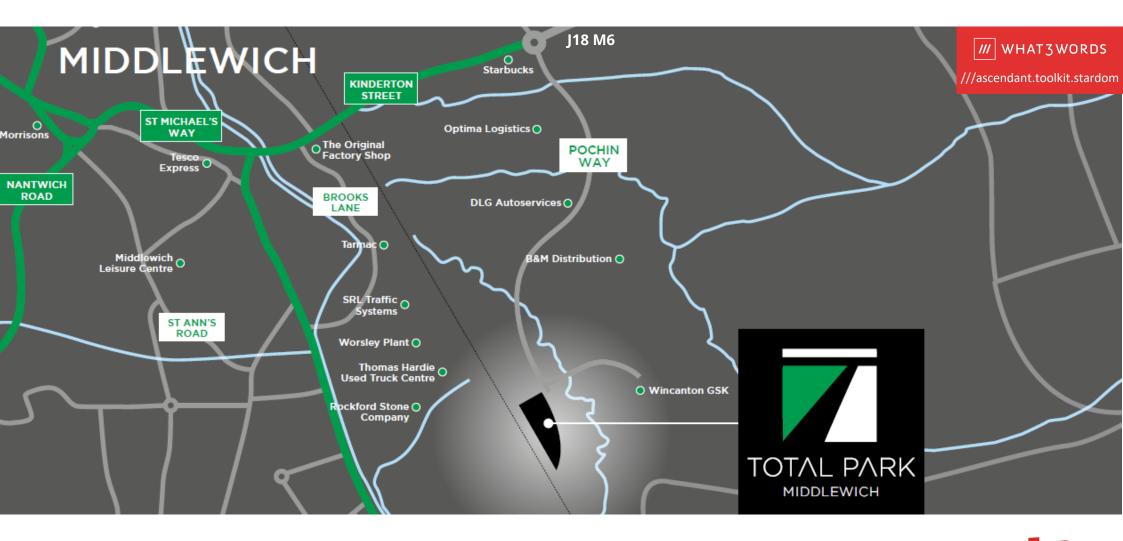

#### **LOCATION**

Total Park Middlewich is strategically located approximately 2 miles to the west of Junction 18 of the M6 motorway. The Estate has been extensively developed and is widely acknowledged to be one of the regions key logistics and industrial sites. The Estate has attracted occupiers such as B&M, Wincanton, Optima Logistics and Go Outdoors. The immediate proximity to the M6 provides access to Cheshire, Merseyside, Greater Manchester and the Potteries. The estate also benefits from amenities such as a Travelodge, Starbucks, a Petrol Filling Station and a Public House, all of which are located at the entrance to the estate.