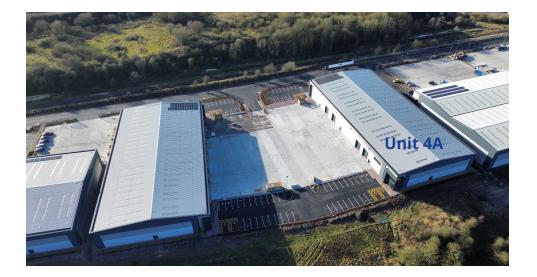

**TO LET** Unit 4A, Total Park, Middlewich, Cheshire, CW10 0QJ

New build industrial unit 15,425 sq ft (1,433 sq m)

### Unit 4A, Total Park, Middlewich, Cheshire, CW10 0QJ

#### Description

The property comprises of a new build industrial unit and benefits from:

- Secure self-contained yard
- 8m eaves to the underside of the haunch
- 2 Level access loading door (5m x 5m)
- Floor loading of 50kN/m<sup>2</sup>
- Reception and welfare
- First floor fully fitted open plan offices
- 175 KVA power supply.
- Large loading and yard area
- Separate car park
- Electric car charging points
- 24/7 access