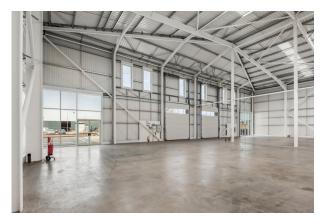

#### **Description**

The new scheme provides six brand new industrial/warehouse units built to a high specification. The units are built of steel portal frame construction under a pitch roof with metal clad elevations.

#### Accommodation

The accommodation comprises the following areas:

| Name      | sq ft  | sq m     | Availability |  |
|-----------|--------|----------|--------------|--|
| Unit - 15 | 15,082 | 1,401.16 | Available    |  |
| Total     | 15,082 | 1,401.16 |              |  |