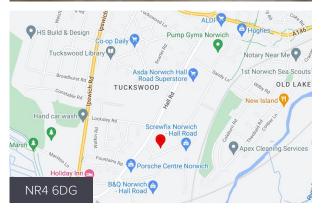

#### Location

White Lodge Trading Estate is situated on the southern side of Norwich, a sought after industrial logistics location.

The A47 is just over 1 mile away, accessed via Hall Road and Ipswich Road (the A140). The A47 connects to Great Yarmouth in the east and King's Lynn and beyond to the Midlands in the west. The A11 provides a dual carriageway link to Cambridge 60 miles to the south-west and there is a direct link to Ipswich and the east coast ports via the A140.

Occupiers on the Estate include SIG, Travis Perkins, John Lewis, Euro Car Parts, Screwfix and Howdens.