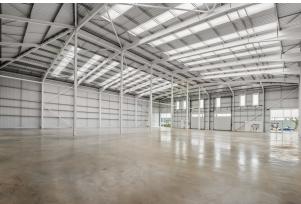

#### **Description**

The new scheme provides six brand new industrial/warehouse units built to a high specification. The units are built of steel portal frame construction under a pitch roof with metal clad elevations.

#### Accommodation

The accommodation comprises the following areas:

| Name      | sq ft  | sq m     | Availability |  |
|-----------|--------|----------|--------------|--|
| Unit - 15 | 15,082 | 1,401.16 | Available    |  |
| Total     | 15,082 | 1,401.16 |              |  |