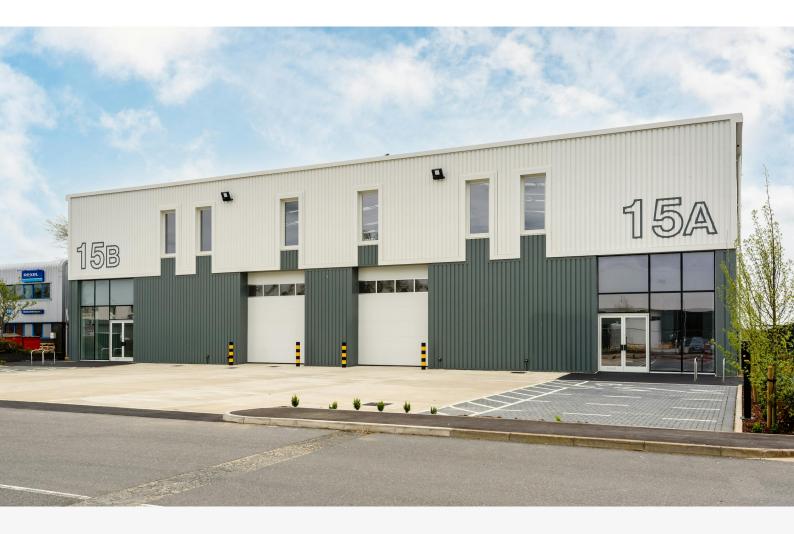

# White Lodge Trading Estate, Hall Road, Norwich, NR4 6DG

UNIT 15 - A BRAND NEW SELF-CONTAINED INDUSTRIAL WAREHOUSE UNIT

| Tenure         | To Let                                          |  |  |
|----------------|-------------------------------------------------|--|--|
| Available Size | 7,541 to 15,082 sq ft / 700.58 to 1,401.16 sq m |  |  |
| Business Rates | N/A                                             |  |  |
| EPC Rating     | Upon enquiry                                    |  |  |

#### **Description**

The new scheme provides six brand new industrial/warehouse units built to a high specification. The units are built of steel portal frame construction under a pitch roof with metal clad elevations.